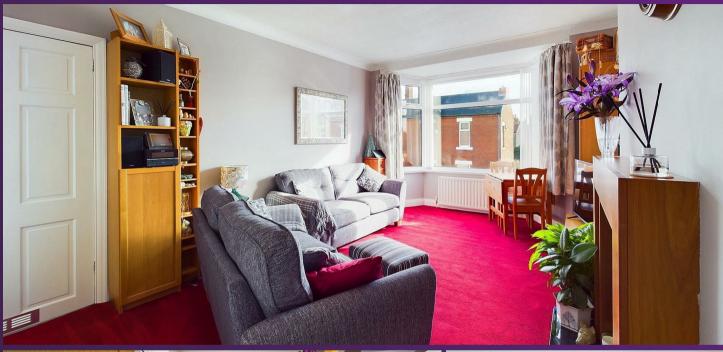

VIEW PROPERTY

VESTIBULE

LANDING

LOUNGE 10'6" x 17'7"

BEDROOM 14'10" x11'3" BEDROOM

REAR LOBBY

KITCHEN 10'5" x 6'2"

BATHROOM 5'5" x 5'2" SEPARATE WC 5'5" x 2'8"

With over 650 square foot of accommodation, this two bedroom property comprises of a vestibule with stairs to the landing, a light and spacious lounge and two good sized bedrooms, one with built in storage. From the lounge there is a door to the rear lobby leading to a bathroom which benefits from a panelled bath and shower over, pedestal washbasin and a separate low level WC. There is also a classic kitchen benefitting from a range of units with contrasting worktops and access to the rear yard. Externally the property benefits from a front garden and rear yard.