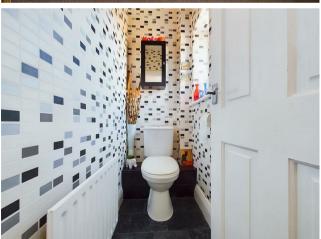

VIEW PROPERTY

VESTIBULE

LANDING

LOUNGE 10'6" x 17'7"

BEDROOM 14'10" x11'3" BEDROOM

REAR LOBBY

KITCHEN 10'5" x 6'2"

BATHROOM 5'5" x 5'2" SEPARATE WC 5'5" x 2'8"

With over 650 square foot of accommodation, this two bedroom property comprises of a vestibule with stairs to the landing, a light and spacious lounge and two good sized bedrooms, one with built in storage. From the lounge there is a door to the rear lobby leading to a bathroom which benefits from a panelled bath and shower over, pedestal washbasin and a separate low level WC. There is also a classic kitchen benefitting from a range of units with contrasting worktops and access to the rear yard. Externally the property benefits from a front garden and rear yard.