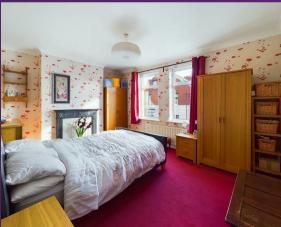

VIEW PROPERTY

VESTIBULE

LANDING

LOUNGE 10'6" x 17'7"

BEDROOM 14'10" x11'3" BEDROOM

REAR LOBBY

KITCHEN 10'5" x 6'2"

BATHROOM 5'5" x 5'2" SEPARATE WC 5'5" x 2'8"

With over 650 square foot of accommodation, this two bedroom property comprises of a vestibule with stairs to the landing, a light and spacious lounge and two good sized bedrooms, one with built in storage. From the lounge there is a door to the rear lobby leading to a bathroom which benefits from a panelled bath and shower over, pedestal washbasin and a separate low level WC. There is also a classic kitchen benefitting from a range of units with contrasting worktops and access to the rear yard. Externally the property benefits from a front garden and rear yard.