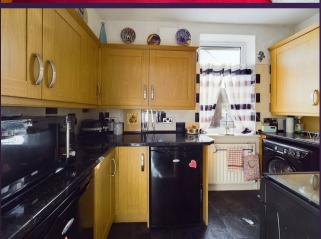

VIEW PROPERTY

VESTIBULE

LANDING

LOUNGE 10'6" x 17'7"

BEDROOM 14'10" x11'3" BEDROOM

REAR LOBBY

KITCHEN 10'5" x 6'2"

BATHROOM 5'5" x 5'2" SEPARATE WC 5'5" x 2'8"

With over 650 square foot of accommodation, this two bedroom property comprises of a vestibule with stairs to the landing, a light and spacious lounge and two good sized bedrooms, one with built in storage. From the lounge there is a door to the rear lobby leading to a bathroom which benefits from a panelled bath and shower over, pedestal washbasin and a separate low level WC. There is also a classic kitchen benefitting from a range of units with contrasting worktops and access to the rear yard. Externally the property benefits from a front garden and rear yard.