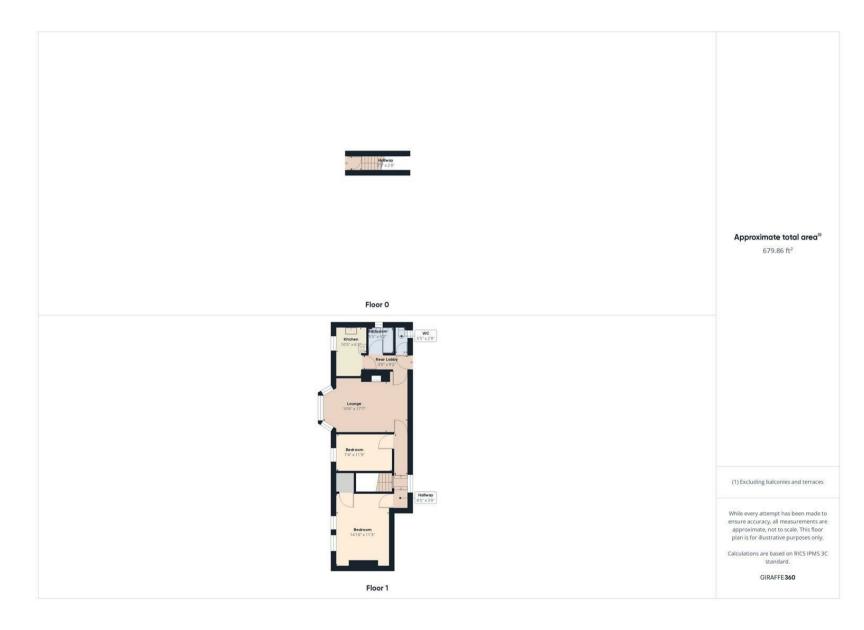

VIEW PROPERTY

VESTIBULE

LANDING

LOUNGE 10'6" x 17'7"

BEDROOM 14'10" x11'3" BEDROOM

REAR LOBBY

KITCHEN 10'5" x 6'2"

BATHROOM 5'5" x 5'2" SEPARATE WC 5'5" x 2'8"

With over 650 square foot of accommodation, this two bedroom property comprises of a vestibule with stairs to the landing, a light and spacious lounge and two good sized bedrooms, one with built in storage. From the lounge there is a door to the rear lobby leading to a bathroom which benefits from a panelled bath and shower over, pedestal washbasin and a separate low level WC. There is also a classic kitchen benefitting from a range of units with contrasting worktops and access to the rear yard. Externally the property benefits from a front garden and rear yard.