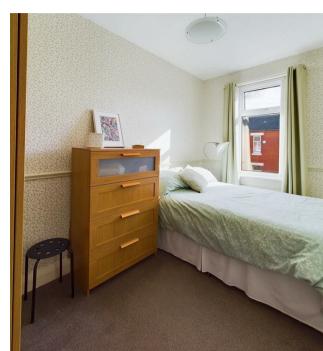

VIEW PROPERTY

VESTIBULE

LANDING

LOUNGE 10'6" x 17'7"

BEDROOM 14'10" x11'3" BEDROOM

REAR LOBBY

KITCHEN 10'5" x 6'2"

BATHROOM 5'5" x 5'2" SEPARATE WC 5'5" x 2'8"

With over 650 square foot of accommodation, this two bedroom property comprises of a vestibule with stairs to the landing, a light and spacious lounge and two good sized bedrooms, one with built in storage. From the lounge there is a door to the rear lobby leading to a bathroom which benefits from a panelled bath and shower over, pedestal washbasin and a separate low level WC. There is also a classic kitchen benefitting from a range of units with contrasting worktops and access to the rear yard. Externally the property benefits from a front garden and rear yard.