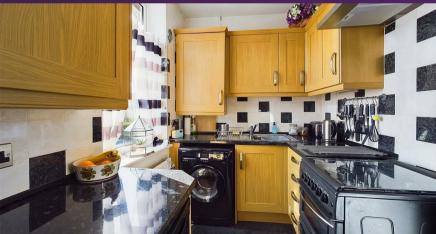

VIEW PROPERTY

VESTIBULE

LANDING

LOUNGE 10'6" x 17'7"

BEDROOM 14'10" x11'3" BEDROOM

REAR LOBBY

KITCHEN 10'5" x 6'2"

BATHROOM 5'5" x 5'2" SEPARATE WC 5'5" x 2'8"

With over 650 square foot of accommodation, this two bedroom property comprises of a vestibule with stairs to the landing, a light and spacious lounge and two good sized bedrooms, one with built in storage. From the lounge there is a door to the rear lobby leading to a bathroom which benefits from a panelled bath and shower over, pedestal washbasin and a separate low level WC. There is also a classic kitchen benefitting from a range of units with contrasting worktops and access to the rear yard. Externally the property benefits from a front garden and rear yard.