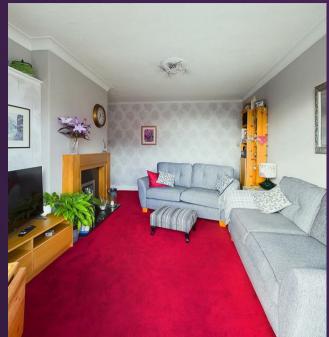

VIEW PROPERTY

VESTIBULE

LANDING

LOUNGE 10'6" x 17'7"

BEDROOM 14'10" x11'3" BEDROOM

REAR LOBBY

KITCHEN 10'5" x 6'2"

BATHROOM 5'5" x 5'2" SEPARATE WC 5'5" x 2'8"

With over 650 square foot of accommodation, this two bedroom property comprises of a vestibule with stairs to the landing, a light and spacious lounge and two good sized bedrooms, one with built in storage. From the lounge there is a door to the rear lobby leading to a bathroom which benefits from a panelled bath and shower over, pedestal washbasin and a separate low level WC. There is also a classic kitchen benefitting from a range of units with contrasting worktops and access to the rear yard. Externally the property benefits from a front garden and rear yard.