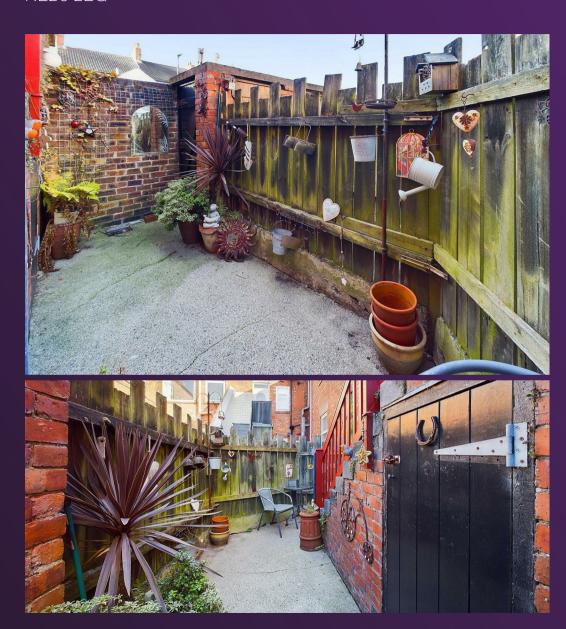

FRONT GARDEN

**REAR YARD** 

With over 650 square foot of accommodation, this two bedroom property comprises of a vestibule with stairs to the landing, a light and spacious lounge and two good sized bedrooms, one with built in storage. From the lounge there is a door to the rear lobby leading to a bathroom which benefits from a panelled bath and shower over, pedestal washbasin and a separate low level WC. There is also a classic kitchen benefitting from a range of units with contrasting worktops and access to the rear yard. Externally the property benefits from a front garden and rear yard.