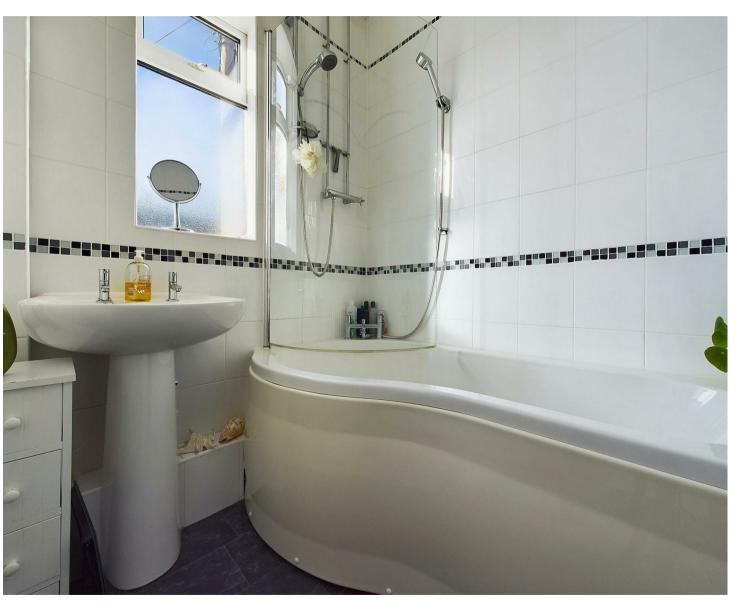

With over 650 square foot of accommodation, this two bedroom property comprises of a vestibule with stairs to the landing, a light and spacious lounge and two good sized bedrooms, one with built in storage. From the lounge there is a door to the rear lobby leading to a bathroom which benefits from a panelled bath and shower over, pedestal washbasin and a separate low level WC. There is also a classic kitchen benefitting from a range of units with contrasting worktops and access to the rear yard. Externally the property benefits from a front garden and rear yard.