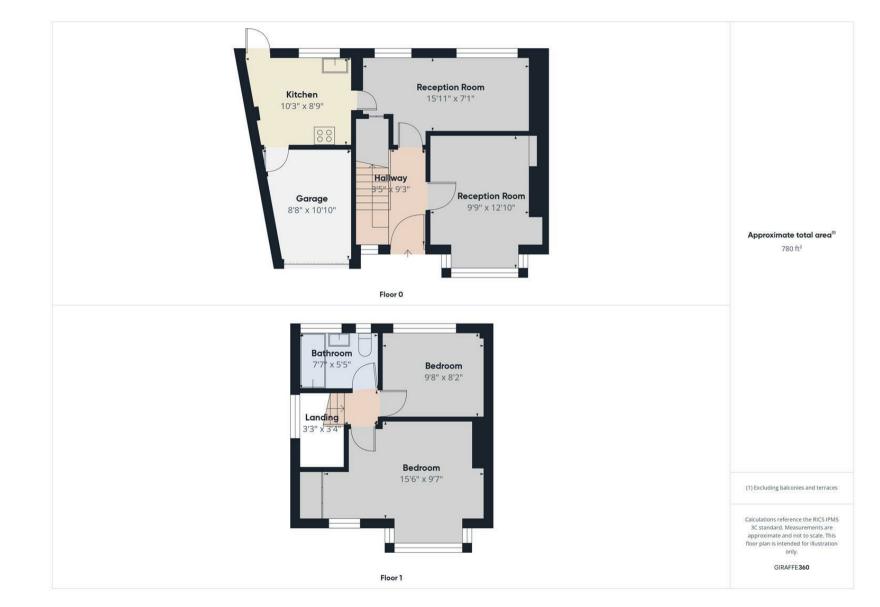

#### ENTRANCE HALLWAY

RECEPTION ROOM 12'10 x 9'9

RECEPTION ROOM 15'11 x 7'1

KITCHEN 10'3 x 8'9

#### LANDING

BEDROOM ONE 15'6 x 9'7

BEDROOM TWO 9'8 x 8'2

BATHROOM WC 7'7 x 5'5 GARAGE 10'10 x 8'8 FRONT GARDEN REAR GARDEN

With over 780 square foot of accommodation set over two floors this lovely property comprises of a hall leading to two spacious reception rooms. The modern kitchen benefits from wall, base and drawer units with contrasting worktops, integrated single oven, gas hob, chimney hood and door to the rear garden and garage. To the first floor there are two bedrooms and a modern bathroom benefitting from a panelled bath with shower over, pedestal wash basin, low level WC. Externally there is a front garden with driveway parking and South facing rear garden.

#### 41 THORNTREE DRIVE WEST MONKSEATON NE25 9NN FLOORPLAN