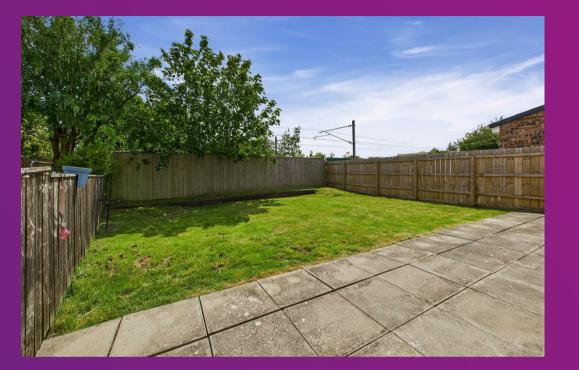

#### LANDING

BEDROOM ONE 15'6 x 9'7

BEDROOM TWO 9'8 x 8'2

BATHROOM WC 7'7 x 5'5 GARAGE 10'10 x 8'8 FRONT GARDEN REAR GARDEN

With over 780 square foot of accommodation set over two floors this lovely property comprises of a hall leading to two spacious reception rooms. The modern kitchen benefits from wall, base and drawer units with contrasting worktops, integrated single oven, gas hob, chimney hood and door to the rear garden and garage. To the first floor there are two bedrooms and a modern bathroom benefitting from a panelled bath with shower over, pedestal wash basin, low level WC. Externally there is a front garden with driveway parking and South facing rear garden.