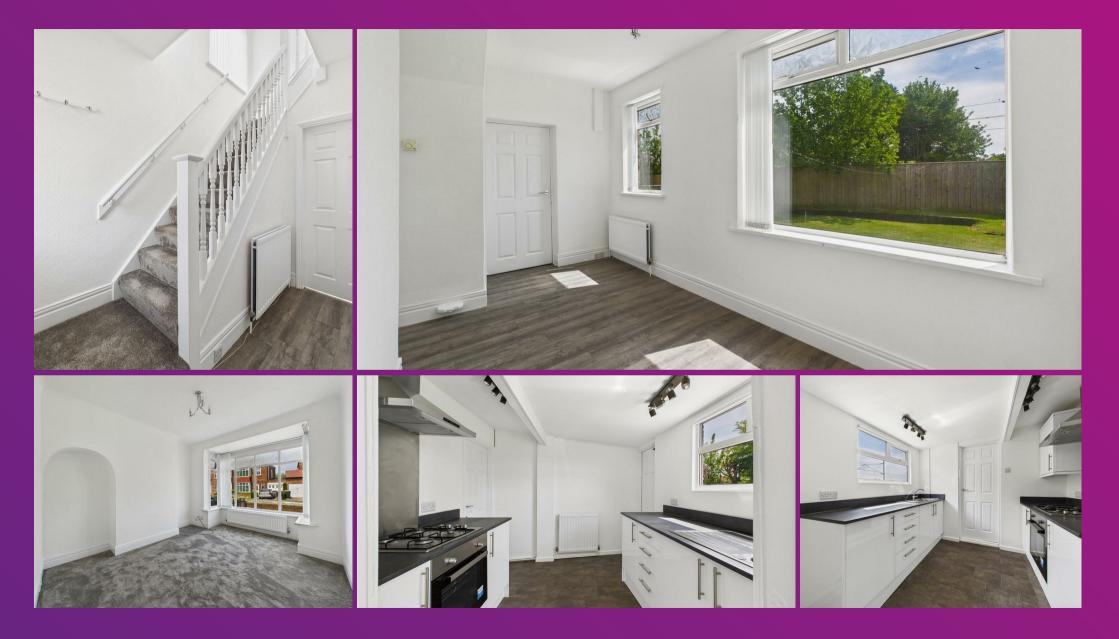

#### ENTRANCE HALLWAY

RECEPTION ROOM 12'10 x 9'9

RECEPTION ROOM 15'11 x 7'1

KITCHEN 10'3 x 8'9

With over 780 square foot of accommodation set over two floors this lovely property comprises of a hall leading to two spacious reception rooms. The modern kitchen benefits from wall, base and drawer units with contrasting worktops, integrated single oven, gas hob, chimney hood and door to the rear garden and garage. To the first floor there are two bedrooms and a modern bathroom benefitting from a panelled bath with shower over, pedestal wash basin, low level WC. Externally there is a front garden with driveway parking and South facing rear garden.