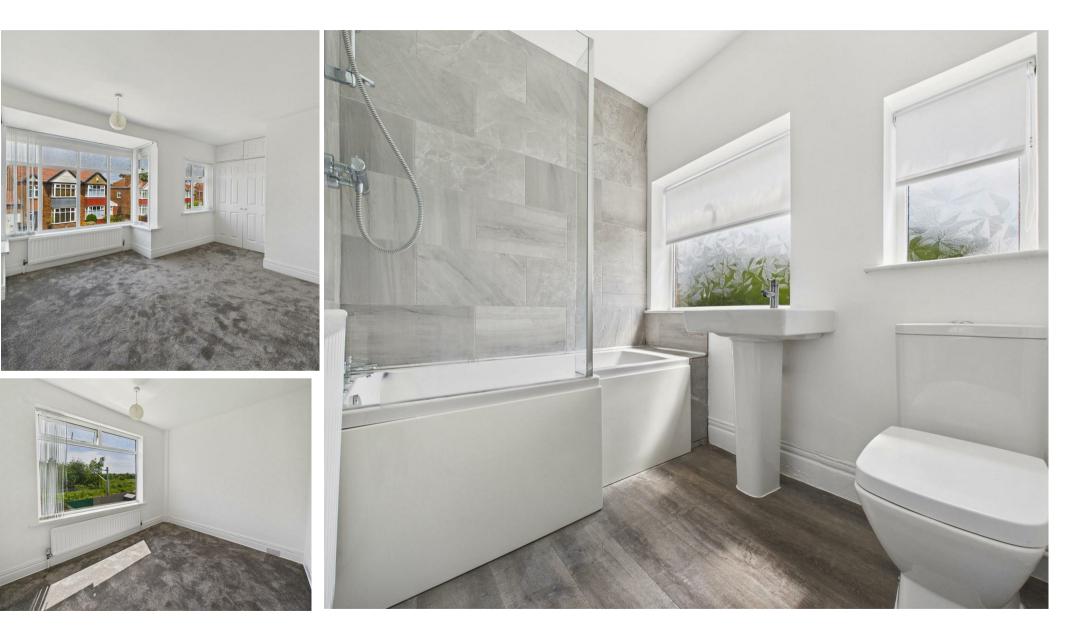

#### LANDING

BEDROOM ONE 15'6 x 9'7

BEDROOM TWO 9'8 x 8'2

BATHROOM WC 7'7 x 5'5 GARAGE 10'10 x 8'8 FRONT GARDEN REAR GARDEN

With over 780 square foot of accommodation set over two floors this lovely property comprises of a hall leading to two spacious reception rooms. The modern kitchen benefits from wall, base and drawer units with contrasting worktops, integrated single oven, gas hob, chimney hood and door to the rear garden and garage. To the first floor there are two bedrooms and a modern bathroom benefitting from a panelled bath with shower over, pedestal wash basin, low level WC. Externally there is a front garden with driveway parking and South facing rear garden.