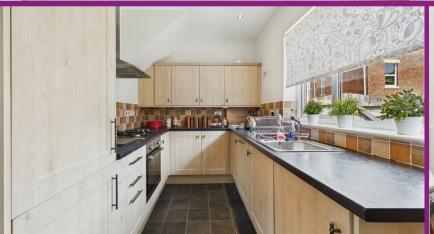

VIEW PROPERTY

ENTRANCE HALLWAY

LOUNGE & KITCHEN DINER 16'10 x 13'5 & 10'9 x 7'3

DOWNSTAIRS WC

LANDING

BEDROOM ONE 13'2 x 10

BEDROOM TWO 13'6 x 7'3

BATHROOM WC 9'6 x 6'4

With over 750 square feet of accommodation set over two floors, this charming property consists of a welcoming entrance hallway with stairs up to the first floor and doors to the lounge and downstairs WC. The modern and open plan lounge and kitchen diner easily accommodates a lounge area as well as space for a dining table. The kitchen benefits from a range of units with contrasting worktops, single oven, fridge freezer, dishwasher and washer dryer. To the first floor there are two spacious bedrooms, one with built in wardrobes, and a beautiful bathroom with integrated bath, walk in rainfall shower, pedestal wash basin and low level WC. Externally there is a well maintained, south facing rear yard with decked patio and block paying.