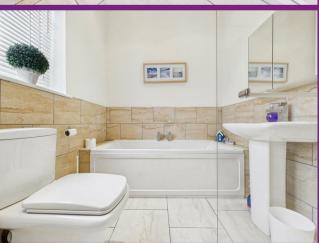

VIEW PROPERTY

ENTRANCE HALLWAY

LOUNGE & KITCHEN DINER 16'10 x 13'5 & 10'9 x 7'3

DOWNSTAIRS WC

LANDING

BEDROOM ONE 13'2 x 10

BEDROOM TWO 13'6 x 7'3

BATHROOM WC 9'6 x 6'4

With over 750 square feet of accommodation set over two floors, this charming property consists of a welcoming entrance hallway with stairs up to the first floor and doors to the lounge and downstairs WC. The modern and open plan lounge and kitchen diner easily accommodates a lounge area as well as space for a dining table. The kitchen benefits from a range of units with contrasting worktops, single oven, fridge freezer, dishwasher and washer dryer. To the first floor there are two spacious bedrooms, one with built in wardrobes, and a beautiful bathroom with integrated bath, walk in rainfall shower, pedestal wash basin and low level WC. Externally there is a well maintained, south facing rear yard with decked patio and block paying.