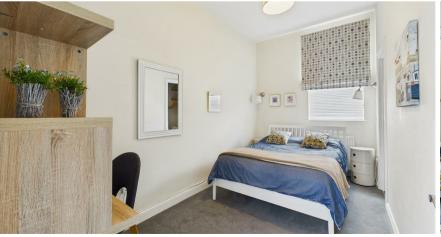

VIEW PROPERTY

ENTRANCE HALLWAY

LOUNGE & KITCHEN DINER 16'10 x 13'5 & 10'9 x 7'3

DOWNSTAIRS WC

LANDING

BEDROOM ONE 13'2 x 10

BEDROOM TWO 13'6 x 7'3

BATHROOM WC 9'6 x 6'4

With over 750 square feet of accommodation set over two floors, this charming property consists of a welcoming entrance hallway with stairs up to the first floor and doors to the lounge and downstairs WC. The modern and open plan lounge and kitchen diner easily accommodates a lounge area as well as space for a dining table. The kitchen benefits from a range of units with contrasting worktops, single oven, fridge freezer, dishwasher and washer dryer. To the first floor there are two spacious bedrooms, one with built in wardrobes, and a beautiful bathroom with integrated bath, walk in rainfall shower, pedestal wash basin and low level WC. Externally there is a well maintained, south facing rear yard with decked patio and block paying.