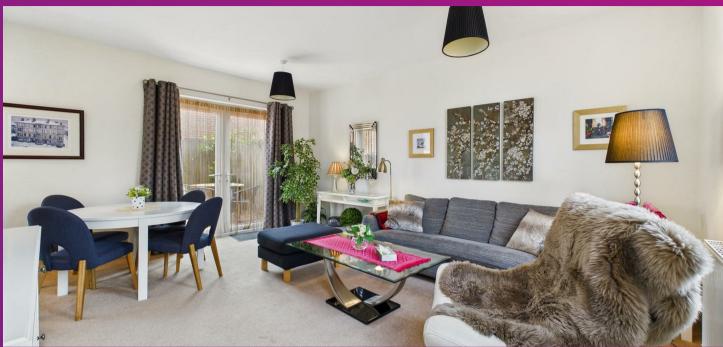

VIEW PROPERTY

ENTRANCE HALLWAY

LOUNGE & KITCHEN DINER 16'10 x 13'5 & 10'9 x 7'3

DOWNSTAIRS WC

LANDING

BEDROOM ONE 13'2 x 10

BEDROOM TWO 13'6 x 7'3

BATHROOM WC 9'6 x 6'4

With over 750 square feet of accommodation set over two floors, this charming property consists of a welcoming entrance hallway with stairs up to the first floor and doors to the lounge and downstairs WC. The modern and open plan lounge and kitchen diner easily accommodates a lounge area as well as space for a dining table. The kitchen benefits from a range of units with contrasting worktops, single oven, fridge freezer, dishwasher and washer dryer. To the first floor there are two spacious bedrooms, one with built in wardrobes, and a beautiful bathroom with integrated bath, walk in rainfall shower, pedestal wash basin and low level WC. Externally there is a well maintained, south facing rear yard with decked patio and block paying.