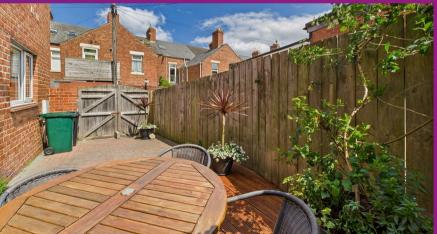

REAR YARD

With over 750 square feet of accommodation set over two floors, this charming property consists of a welcoming entrance hallway with stairs up to the first floor and doors to the lounge and downstairs WC. The modern and open plan lounge and kitchen diner easily accommodates a lounge area as well as space for a dining table. The kitchen benefits from a range of units with contrasting worktops, single oven, fridge freezer, dishwasher and washer dryer. To the first floor there are two spacious bedrooms, one with built in wardrobes, and a beautiful bathroom with integrated bath, walk in rainfall shower, pedestal wash basin and low level WC. Externally there is a well maintained, south facing rear yard with decked patio and block paying.