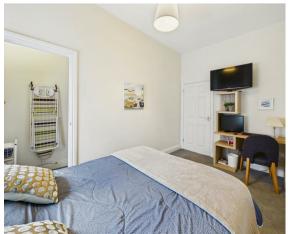

VIEW PROPERTY

ENTRANCE HALLWAY

LOUNGE & KITCHEN DINER 16'10 x 13'5 & 10'9 x 7'3

DOWNSTAIRS WC

LANDING

BEDROOM ONE 13'2 x 10

BEDROOM TWO 13'6 x 7'3

BATHROOM WC 9'6 x 6'4

With over 750 square feet of accommodation set over two floors, this charming property consists of a welcoming entrance hallway with stairs up to the first floor and doors to the lounge and downstairs WC. The modern and open plan lounge and kitchen diner easily accommodates a lounge area as well as space for a dining table. The kitchen benefits from a range of units with contrasting worktops, single oven, fridge freezer, dishwasher and washer dryer. To the first floor there are two spacious bedrooms, one with built in wardrobes, and a beautiful bathroom with integrated bath, walk in rainfall shower, pedestal wash basin and low level WC. Externally there is a well maintained, south facing rear yard with decked patio and block paying.