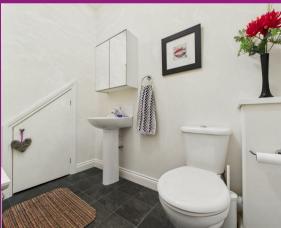

VIEW PROPERTY

ENTRANCE HALLWAY

LOUNGE & KITCHEN DINER 16'10 x 13'5 & 10'9 x 7'3

DOWNSTAIRS WC

LANDING

BEDROOM ONE 13'2 x 10

BEDROOM TWO 13'6 x 7'3

BATHROOM WC 9'6 x 6'4

With over 750 square feet of accommodation set over two floors, this charming property consists of a welcoming entrance hallway with stairs up to the first floor and doors to the lounge and downstairs WC. The modern and open plan lounge and kitchen diner easily accommodates a lounge area as well as space for a dining table. The kitchen benefits from a range of units with contrasting worktops, single oven, fridge freezer, dishwasher and washer dryer. To the first floor there are two spacious bedrooms, one with built in wardrobes, and a beautiful bathroom with integrated bath, walk in rainfall shower, pedestal wash basin and low level WC. Externally there is a well maintained, south facing rear yard with decked patio and block paying.