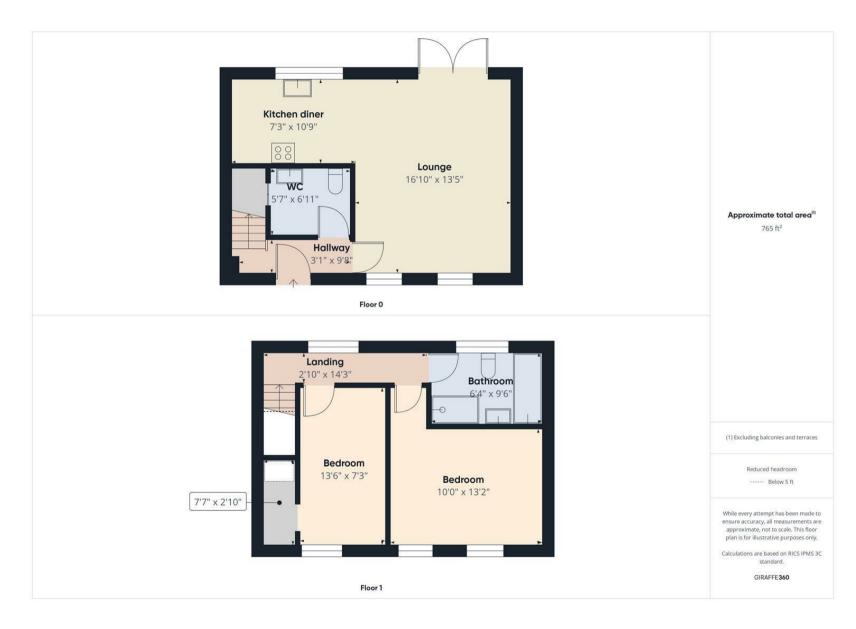

VIEW PROPERTY

ENTRANCE HALLWAY

LOUNGE & KITCHEN DINER 16'10 x 13'5 & 10'9 x 7'3

DOWNSTAIRS WC

LANDING

BEDROOM ONE 13'2 x 10

BEDROOM TWO 13'6 x 7'3

BATHROOM WC 9'6 x 6'4

With over 750 square feet of accommodation set over two floors, this charming property consists of a welcoming entrance hallway with stairs up to the first floor and doors to the lounge and downstairs WC. The modern and open plan lounge and kitchen diner easily accommodates a lounge area as well as space for a dining table. The kitchen benefits from a range of units with contrasting worktops, single oven, fridge freezer, dishwasher and washer dryer. To the first floor there are two spacious bedrooms, one with built in wardrobes, and a beautiful bathroom with integrated bath, walk in rainfall shower, pedestal wash basin and low level WC. Externally there is a well maintained, south facing rear yard with decked patio and block paying.