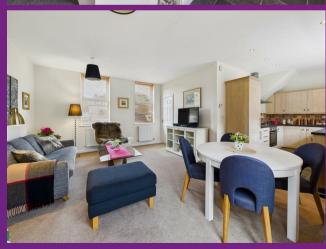

VIEW PROPERTY

ENTRANCE HALLWAY

LOUNGE & KITCHEN DINER 16'10 x 13'5 & 10'9 x 7'3

DOWNSTAIRS WC

LANDING

BEDROOM ONE 13'2 x 10

BEDROOM TWO 13'6 x 7'3

BATHROOM WC 9'6 x 6'4

With over 750 square feet of accommodation set over two floors, this charming property consists of a welcoming entrance hallway with stairs up to the first floor and doors to the lounge and downstairs WC. The modern and open plan lounge and kitchen diner easily accommodates a lounge area as well as space for a dining table. The kitchen benefits from a range of units with contrasting worktops, single oven, fridge freezer, dishwasher and washer dryer. To the first floor there are two spacious bedrooms, one with built in wardrobes, and a beautiful bathroom with integrated bath, walk in rainfall shower, pedestal wash basin and low level WC. Externally there is a well maintained, south facing rear yard with decked patio and block paying.