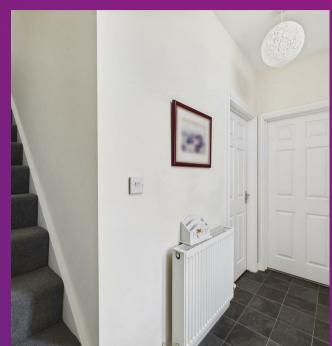

VIEW PROPERTY

ENTRANCE HALLWAY

LOUNGE & KITCHEN DINER 16'10 x 13'5 & 10'9 x 7'3

DOWNSTAIRS WC

LANDING

BEDROOM ONE 13'2 x 10

BEDROOM TWO 13'6 x 7'3

BATHROOM WC 9'6 x 6'4

With over 750 square feet of accommodation set over two floors, this charming property consists of a welcoming entrance hallway with stairs up to the first floor and doors to the lounge and downstairs WC. The modern and open plan lounge and kitchen diner easily accommodates a lounge area as well as space for a dining table. The kitchen benefits from a range of units with contrasting worktops, single oven, fridge freezer, dishwasher and washer dryer. To the first floor there are two spacious bedrooms, one with built in wardrobes, and a beautiful bathroom with integrated bath, walk in rainfall shower, pedestal wash basin and low level WC. Externally there is a well maintained, south facing rear yard with decked patio and block paying.