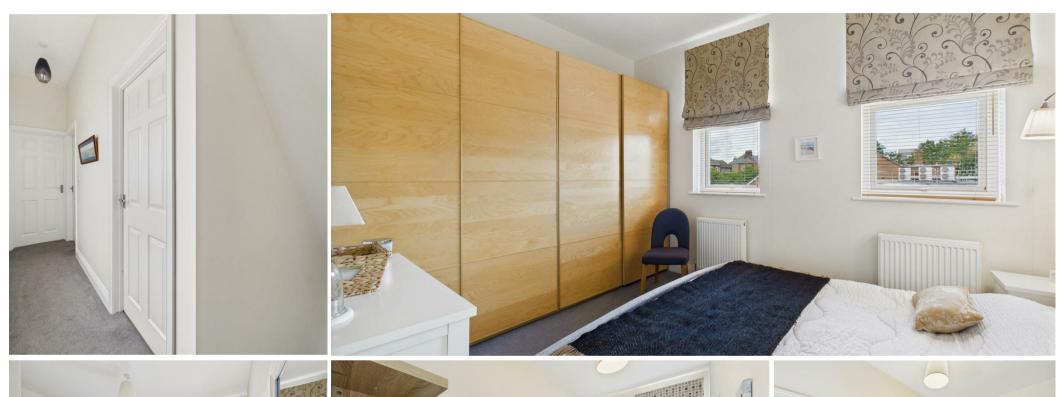

VIEW PROPERTY

ENTRANCE HALLWAY

LOUNGE & KITCHEN DINER 16'10 x 13'5 & 10'9 x 7'3

DOWNSTAIRS WC

LANDING

BEDROOM ONE 13'2 x 10

BEDROOM TWO 13'6 x 7'3

BATHROOM WC 9'6 x 6'4

With over 750 square feet of accommodation set over two floors, this charming property consists of a welcoming entrance hallway with stairs up to the first floor and doors to the lounge and downstairs WC. The modern and open plan lounge and kitchen diner easily accommodates a lounge area as well as space for a dining table. The kitchen benefits from a range of units with contrasting worktops, single oven, fridge freezer, dishwasher and washer dryer. To the first floor there are two spacious bedrooms, one with built in wardrobes, and a beautiful bathroom with integrated bath, walk in rainfall shower, pedestal wash basin and low level WC. Externally there is a well maintained, south facing rear yard with decked patio and block paying.