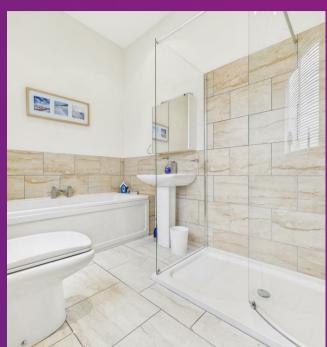

VIEW PROPERTY

ENTRANCE HALLWAY

LOUNGE & KITCHEN DINER 16'10 x 13'5 & 10'9 x 7'3

DOWNSTAIRS WC

LANDING

BEDROOM ONE 13'2 x 10

BEDROOM TWO 13'6 x 7'3

BATHROOM WC 9'6 x 6'4

With over 750 square feet of accommodation set over two floors, this charming property consists of a welcoming entrance hallway with stairs up to the first floor and doors to the lounge and downstairs WC. The modern and open plan lounge and kitchen diner easily accommodates a lounge area as well as space for a dining table. The kitchen benefits from a range of units with contrasting worktops, single oven, fridge freezer, dishwasher and washer dryer. To the first floor there are two spacious bedrooms, one with built in wardrobes, and a beautiful bathroom with integrated bath, walk in rainfall shower, pedestal wash basin and low level WC. Externally there is a well maintained, south facing rear yard with decked patio and block paying.