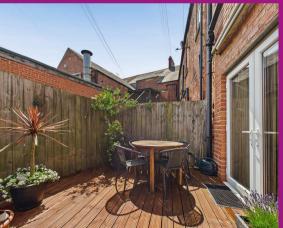

REAR YARD

With over 750 square feet of accommodation set over two floors, this charming property consists of a welcoming entrance hallway with stairs up to the first floor and doors to the lounge and downstairs WC. The modern and open plan lounge and kitchen diner easily accommodates a lounge area as well as space for a dining table. The kitchen benefits from a range of units with contrasting worktops, single oven, fridge freezer, dishwasher and washer dryer. To the first floor there are two spacious bedrooms, one with built in wardrobes, and a beautiful bathroom with integrated bath, walk in rainfall shower, pedestal wash basin and low level WC. Externally there is a well maintained, south facing rear yard with decked patio and block paying.