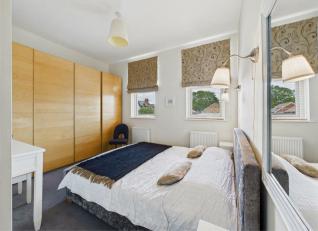

VIEW PROPERTY

ENTRANCE HALLWAY

LOUNGE & KITCHEN DINER 16'10 x 13'5 & 10'9 x 7'3

DOWNSTAIRS WC

LANDING

BEDROOM ONE 13'2 x 10

BEDROOM TWO 13'6 x 7'3

BATHROOM WC 9'6 x 6'4

With over 750 square feet of accommodation set over two floors, this charming property consists of a welcoming entrance hallway with stairs up to the first floor and doors to the lounge and downstairs WC. The modern and open plan lounge and kitchen diner easily accommodates a lounge area as well as space for a dining table. The kitchen benefits from a range of units with contrasting worktops, single oven, fridge freezer, dishwasher and washer dryer. To the first floor there are two spacious bedrooms, one with built in wardrobes, and a beautiful bathroom with integrated bath, walk in rainfall shower, pedestal wash basin and low level WC. Externally there is a well maintained, south facing rear yard with decked patio and block paying.