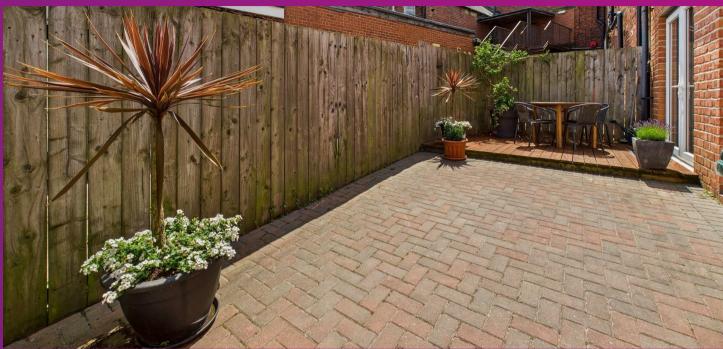

REAR YARD

With over 750 square feet of accommodation set over two floors, this charming property consists of a welcoming entrance hallway with stairs up to the first floor and doors to the lounge and downstairs WC. The modern and open plan lounge and kitchen diner easily accommodates a lounge area as well as space for a dining table. The kitchen benefits from a range of units with contrasting worktops, single oven, fridge freezer, dishwasher and washer dryer. To the first floor there are two spacious bedrooms, one with built in wardrobes, and a beautiful bathroom with integrated bath, walk in rainfall shower, pedestal wash basin and low level WC. Externally there is a well maintained, south facing rear yard with decked patio and block paying.