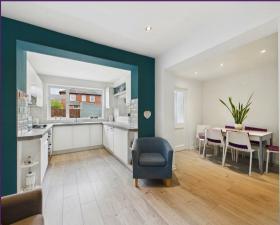

With over 1100 square feet of accommodation set over two floors, this lovely property consists of an entrance hallway with stairs up to the first floor and doors to the reception room and kitchen. The reception rooms are open plan with a feature fireplace and patio doors to the rear garden. The modern kitchen and dining area easily accommodates a six seater dining table and benefits from a good range of units with contrasting worktops and integrated appliances including double oven, gas hob, extractor hood, fridge and dishwasher. There is also a downstairs WC and a utility room with further units and spaces for appliances. To the first floor there are three bedrooms, two with fitted wardrobes, and a modern family bathroom benefitting from a panelled bath with shower over, vanity wash basin and integrated WC. Externally there is an attached garage, a front garden with driveway parking and a south facing rear garden with lawn and paved patio.