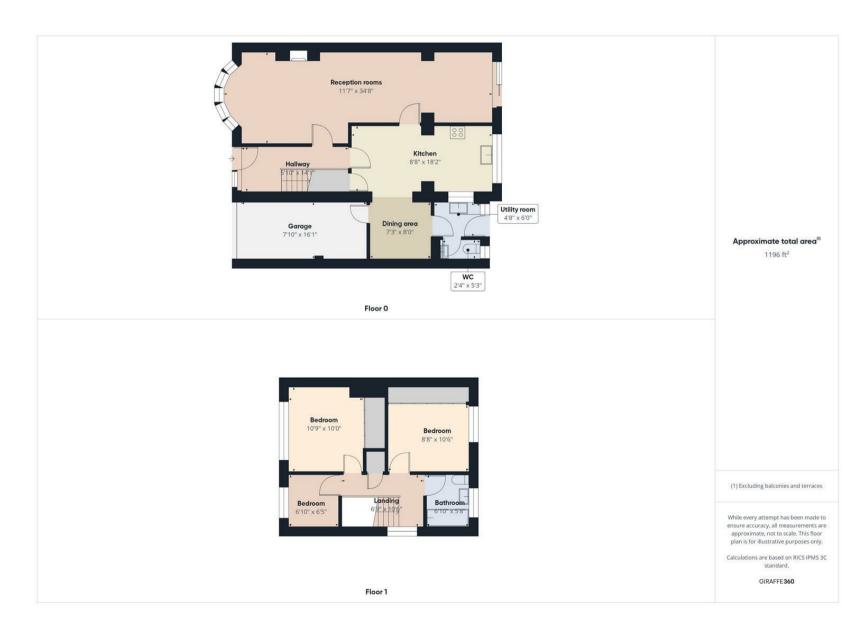

VIEW PROPERTY

ENTRANCE HALLWAY

RECEPTION ROOMS

KITCHEN

DINING AREA 8 x 7'3 UTILITY ROOM

DOWNSTAIRS WC

\_ANDING

BEDROOM ONE 10'9 x 10

BEDROOM TWO

BEDROOM THREE

BATHROOM WC

GARAGE 16'1 x 7'10

FRONT GARDEN

REAR GARDEN

With over 1100 square feet of accommodation set over two floors, this lovely property consists of an entrance hallway with stairs up to the first floor and doors to the reception room and kitchen. The reception rooms are open plan with a feature fireplace and patio doors to the rear garden. The modern kitchen and dining area easily accommodates a six seater dining table and benefits from a good range of units with contrasting worktops and integrated appliances including double oven, gas hob, extractor hood, fridge and dishwasher. There is also a downstairs WC and a utility room with further units and spaces for appliances. To the first floor there are three bedrooms, two with fitted wardrobes, and a modern family bathroom benefitting from a panelled bath with shower over, vanity wash basin and integrated WC. Externally there is an attached garage, a front garden with driveway parking and a south facing rear garden with lawn and paved patio.

## 23 DEREHAM ROAD SEATON SLUICE NE26 4BP

FLOORPLAN