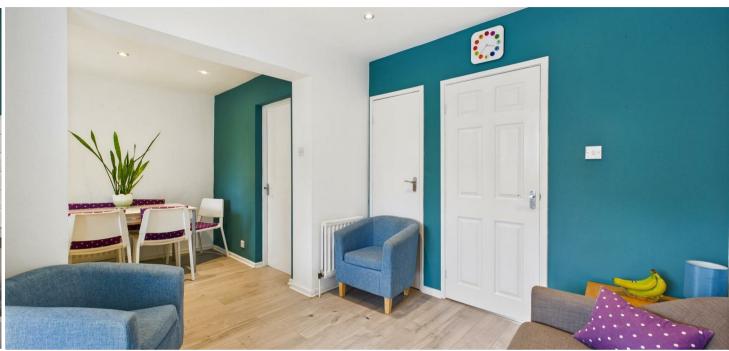

With over 1100 square feet of accommodation set over two floors, this lovely property consists of an entrance hallway with stairs up to the first floor and doors to the reception room and kitchen. The reception rooms are open plan with a feature fireplace and patio doors to the rear garden. The modern kitchen and dining area easily accommodates a six seater dining table and benefits from a good range of units with contrasting worktops and integrated appliances including double oven, gas hob, extractor hood, fridge and dishwasher. There is also a downstairs WC and a utility room with further units and spaces for appliances. To the first floor there are three bedrooms, two with fitted wardrobes, and a modern family bathroom benefitting from a panelled bath with shower over, vanity wash basin and integrated WC. Externally there is an attached garage, a front garden with driveway parking and a south facing rear garden with lawn and paved patio.