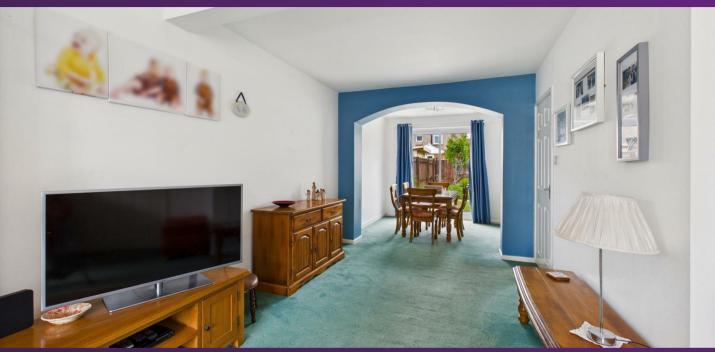

With over 1100 square feet of accommodation set over two floors, this lovely property consists of an entrance hallway with stairs up to the first floor and doors to the reception room and kitchen. The reception rooms are open plan with a feature fireplace and patio doors to the rear garden. The modern kitchen and dining area easily accommodates a six seater dining table and benefits from a good range of units with contrasting worktops and integrated appliances including double oven, gas hob, extractor hood, fridge and dishwasher. There is also a downstairs WC and a utility room with further units and spaces for appliances. To the first floor there are three bedrooms, two with fitted wardrobes, and a modern family bathroom benefitting from a panelled bath with shower over, vanity wash basin and integrated WC. Externally there is an attached garage, a front garden with driveway parking and a south facing rear garden with lawn and paved patio.