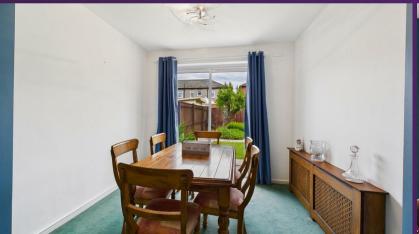

VIEW PROPERTY

ENTRANCE HALLWAY

RECEPTION ROOMS

KITCHEN

DINING AREA 8 x 7'3 UTILITY ROOM

DOWNSTAIRS WC

\_ANDING

BEDROOM ONE 10'9 x 10

With over 1100 square feet of accommodation set over two floors, this lovely property consists of an entrance hallway with stairs up to the first floor and doors to the reception room and kitchen. The reception rooms are open plan with a feature fireplace and patio doors to the rear garden. The modern kitchen and dining area easily accommodates a six seater dining table and benefits from a good range of units with contrasting worktops and integrated appliances including double oven, gas hob, extractor hood, fridge and dishwasher. There is also a downstairs WC and a utility room with further units and spaces for appliances. To the first floor there are three bedrooms, two with fitted wardrobes, and a modern family bathroom benefitting from a panelled bath with shower over, vanity wash basin and integrated WC. Externally there is an attached garage, a front garden with driveway parking and a south facing rear garden with lawn and paved patio.