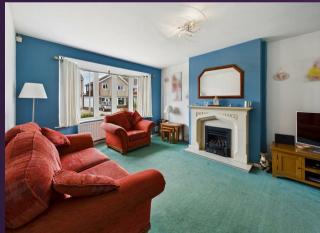

With over 1100 square feet of accommodation set over two floors, this lovely property consists of an entrance hallway with stairs up to the first floor and doors to the reception room and kitchen. The reception rooms are open plan with a feature fireplace and patio doors to the rear garden. The modern kitchen and dining area easily accommodates a six seater dining table and benefits from a good range of units with contrasting worktops and integrated appliances including double oven, gas hob, extractor hood, fridge and dishwasher. There is also a downstairs WC and a utility room with further units and spaces for appliances. To the first floor there are three bedrooms, two with fitted wardrobes, and a modern family bathroom benefitting from a panelled bath with shower over, vanity wash basin and integrated WC. Externally there is an attached garage, a front garden with driveway parking and a south facing rear garden with lawn and paved patio.