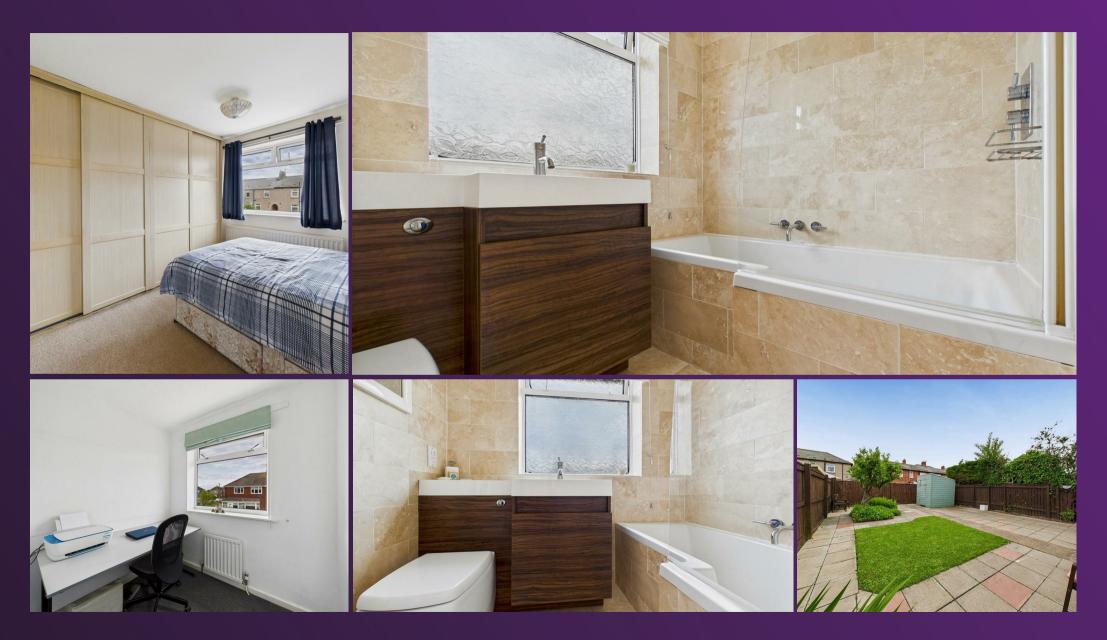

With over 1100 square feet of accommodation set over two floors, this lovely property consists of an entrance hallway with stairs up to the first floor and doors to the reception room and kitchen. The reception rooms are open plan with a feature fireplace and patio doors to the rear garden. The modern kitchen and dining area easily accommodates a six seater dining table and benefits from a good range of units with contrasting worktops and integrated appliances including double oven, gas hob, extractor hood, fridge and dishwasher. There is also a downstairs WC and a utility room with further units and spaces for appliances. To the first floor there are three bedrooms, two with fitted wardrobes, and a modern family bathroom benefitting from a panelled bath with shower over, vanity wash basin and integrated WC. Externally there is an attached garage, a front garden with driveway parking and a south facing rear garden with lawn and paved patio.