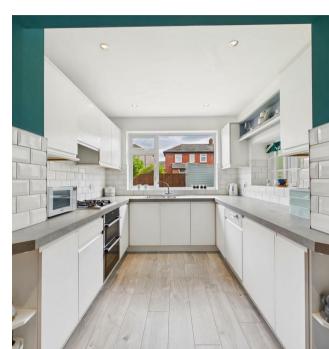

With over 1100 square feet of accommodation set over two floors, this lovely property consists of an entrance hallway with stairs up to the first floor and doors to the reception room and kitchen. The reception rooms are open plan with a feature fireplace and patio doors to the rear garden. The modern kitchen and dining area easily accommodates a six seater dining table and benefits from a good range of units with contrasting worktops and integrated appliances including double oven, gas hob, extractor hood, fridge and dishwasher. There is also a downstairs WC and a utility room with further units and spaces for appliances. To the first floor there are three bedrooms, two with fitted wardrobes, and a modern family bathroom benefitting from a panelled bath with shower over, vanity wash basin and integrated WC. Externally there is an attached garage, a front garden with driveway parking and a south facing rear garden with lawn and paved patio.