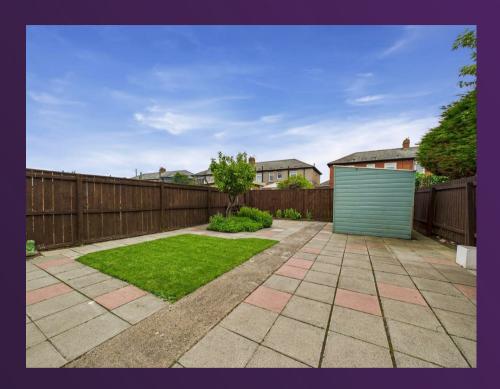

With over 1100 square feet of accommodation set over two floors, this lovely property consists of an entrance hallway with stairs up to the first floor and doors to the reception room and kitchen. The reception rooms are open plan with a feature fireplace and patio doors to the rear garden. The modern kitchen and dining area easily accommodates a six seater dining table and benefits from a good range of units with contrasting worktops and integrated appliances including double oven, gas hob, extractor hood, fridge and dishwasher. There is also a downstairs WC and a utility room with further units and spaces for appliances. To the first floor there are three bedrooms, two with fitted wardrobes, and a modern family bathroom benefitting from a panelled bath with shower over, vanity wash basin and integrated WC. Externally there is an attached garage, a front garden with driveway parking and a south facing rear garden with lawn and paved patio.