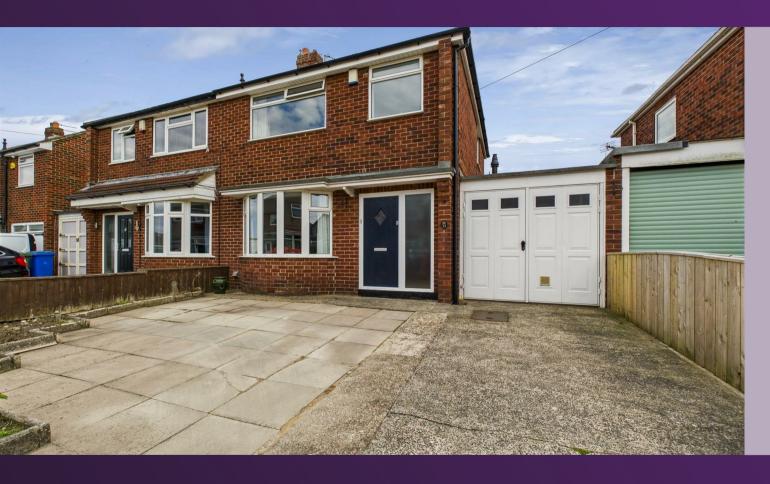

# 23 DEREHAM ROAD, SEATON SLUICE NE26 4BP £279,950

#### 23 DEREHAM ROAD, SEATON SLUICE NE26 4BP

This well presented, semi detached house is perfectly located in a popular residential area. It displays a variety of modern features and is ideal for a range of buyers.

With over 1100 square feet of accommodation set over two floors, this lovely property consists of an entrance hallway with stairs up to the first floor and doors to the reception room and kitchen. The reception rooms are open plan with a feature fireplace and patio doors to the rear garden. The modern kitchen and dining area easily accommodates a six seater dining table and benefits from a good range of units with contrasting worktops and integrated appliances including double oven, gas hob, extractor hood, fridge and dishwasher. There is also a downstairs WC and a utility room with further units and spaces for appliances. To the first floor there are three bedrooms, two with fitted wardrobes, and a modern family bathroom benefitting from a panelled bath with shower over, vanity wash basin and integrated WC. Externally there is an attached garage, a front garden with driveway parking and a south facing rear garden with lawn and paved patio.