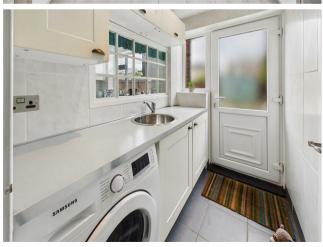

With over 1100 square feet of accommodation set over two floors, this lovely property consists of an entrance hallway with stairs up to the first floor and doors to the reception room and kitchen. The reception rooms are open plan with a feature fireplace and patio doors to the rear garden. The modern kitchen and dining area easily accommodates a six seater dining table and benefits from a good range of units with contrasting worktops and integrated appliances including double oven, gas hob, extractor hood, fridge and dishwasher. There is also a downstairs WC and a utility room with further units and spaces for appliances. To the first floor there are three bedrooms, two with fitted wardrobes, and a modern family bathroom benefitting from a panelled bath with shower over, vanity wash basin and integrated WC. Externally there is an attached garage, a front garden with driveway parking and a south facing rear garden with lawn and paved patio.