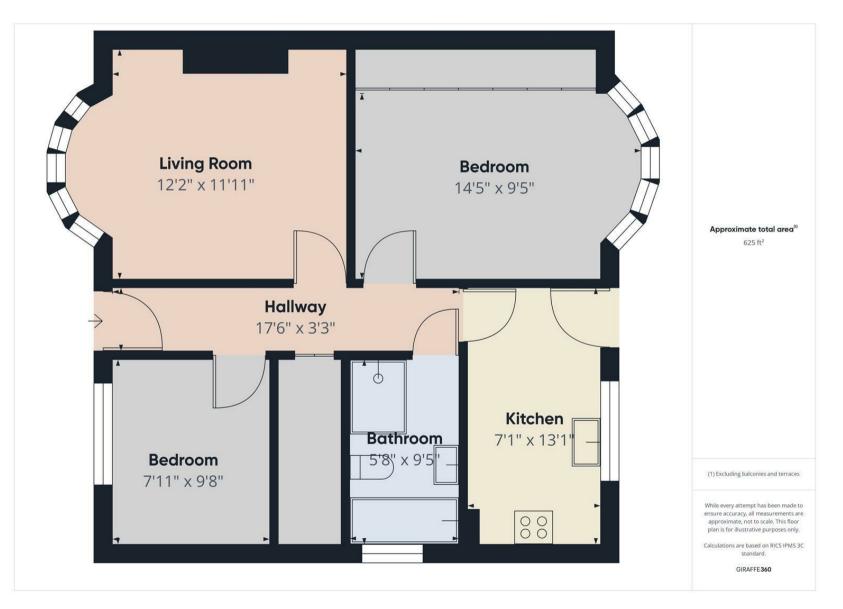

#### VIEW PROPERTY

| ENTRANCE HALLWAY<br>17'6 x 3'3 |  |
|--------------------------------|--|
| LOUNGE<br>12'2 x 11'11         |  |
| KITCHEN<br>13'1 x 7'1          |  |

BEDROOM 14,5 x 9'5 BEDROOM 9'8 x 7'11 BATHROOM WC 9'5 x 5'8 FRONT GARDEN

0191 252 2810 - EMBLEYS.CO.UK

EMBLEYS ESTATE AGENTS

0191 252 2810 - EMBLEYS.CO.UK

EMBLEYS ESTATE AGENTS 94 CLOSEFIELD GROVE WHITLEY BAY NE25 8SU FLOORPLAN