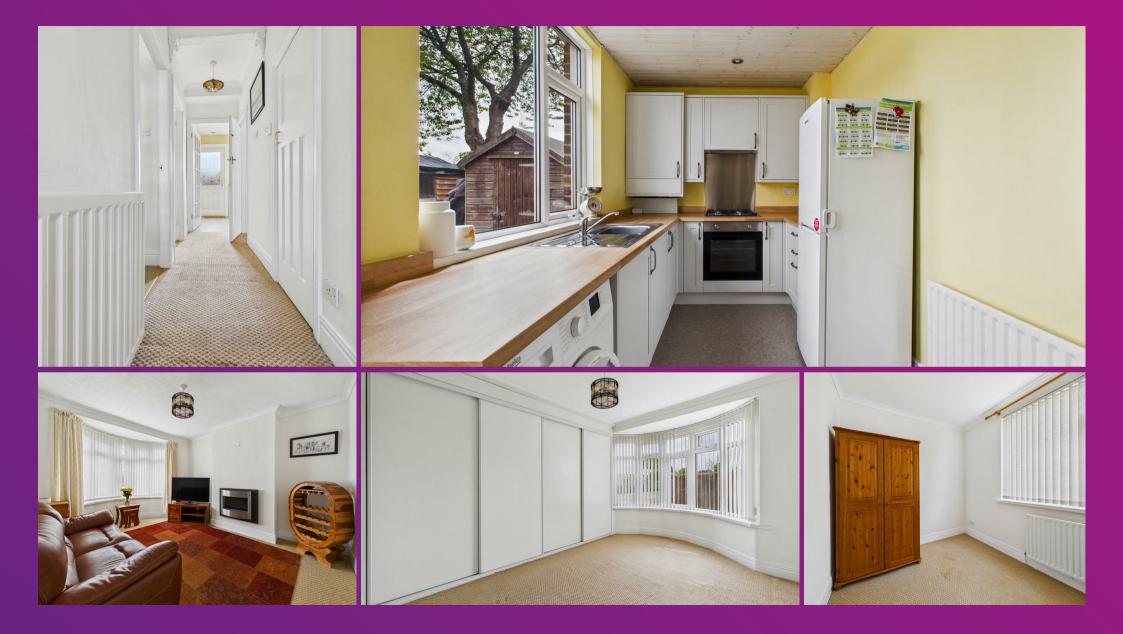

### 94 CLOSEFIELD GROVE, WHITLEY BAY NE25 8SU

This characterful, ground floor flat is perfectly located in a sought after residential location. It boasts a wealth of modern features with period charm, is unfurnished, available now and ideal for a range of tenants. With over 600 square foot of accommodation, this two bedroom property consists of an entrance hallway with a built in storage cupboard, a spacious lounge, a modern kitchen with a range of units and contrasting worktops, single oven, gas hob, extractor hood and space for fridge freezer and washing machine. There are two bedrooms one with built in wardrobes. There is also a modern bathroom with panelled bath, walk in shower, pedestal washbasin and low level WC. Externally there is a front and South facing rear garden. The generous size, amazing condition and location of this property makes for an exciting opportunity which can only truly be appreciated by a visit.