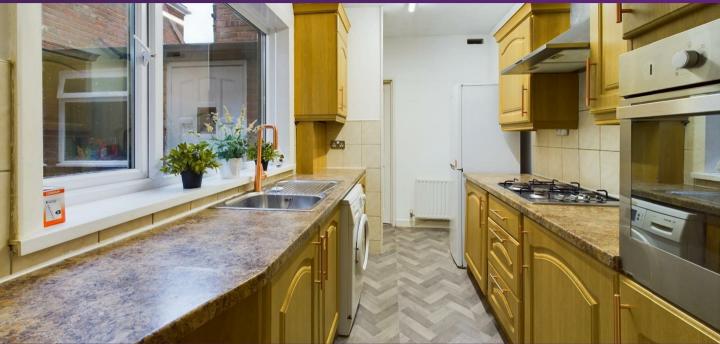

RECEPTION ROOM ONE 13'2" x 11'9"

KITCHEN 12'5" x 6'9" LOBBY

BEDROOM ONE 15'11" x 12'8"

BEDROOM TWO 9'10" x 7'8"

BATHROOM WC

GARAGE 18'5" x 7'5"

REAR YARD

With over 780 square foot of accommodation this lovely property consists of a vestibule, entrance hallway with doors leading to two spacious bedrooms and a lounge. From the lounge there is a classic kitchen benefitting from a range of units with contrasting worktops, single oven and four ring hob. There are doors leading to a bathroom WC with panelled bath, walk in shower, pedestal washbasin and low level WC and a further door giving access to a lobby leading to the rear yard and garage. Externally this property benefits from a front town garden and an enclosed rear yard with access to an attached garage.