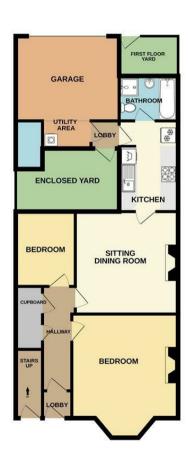

RECEPTION ROOM ONE 13'2" x 11'9"

KITCHEN 12'5" x 6'9" LOBBY

BEDROOM ONE 15'11" x 12'8"

BEDROOM TWO 9'10" x 7'8"

BATHROOM WC

GARAGE 18'5" x 7'5"

REAR YARD

### 32 PARK CRESCENT EAST NORTH SHIELDS NE30 2HQ

32 PARK CRESCENT EAST NORTH SHIELDS NE30 2HQ EMBLEYS ESTATE AGENTS GROUND FLOOR

Whist every attempt has been made to ensure the accuracy of the floorplan contained here, measurements of doors, windows, rooms and any other items are approximate and not neeponsibility is taken for any entro, omission or mis-statement. This plan is for illustrative purposes only and should be used as such by any prospective purchaser. The services, systems and appliances shown have not been tested and no guarantee as to the footperability or efficiency can be given.