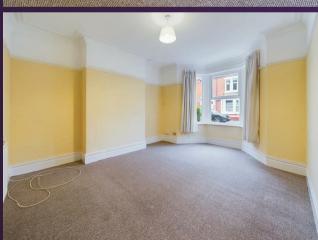

RECEPTION ROOM ONE 13'2" x 11'9"

KITCHEN 12'5" x 6'9" LOBBY

BEDROOM ONE 15'11" x 12'8"

BEDROOM TWO 9'10" x 7'8"

BATHROOM WC

GARAGE 18'5" x 7'5"

REAR YARD

With over 780 square foot of accommodation this lovely property consists of a vestibule, entrance hallway with doors leading to two spacious bedrooms and a lounge. From the lounge there is a classic kitchen benefitting from a range of units with contrasting worktops, single oven and four ring hob. There are doors leading to a bathroom WC with panelled bath, walk in shower, pedestal washbasin and low level WC and a further door giving access to a lobby leading to the rear yard and garage. Externally this property benefits from a front town garden and an enclosed rear yard with access to an attached garage.