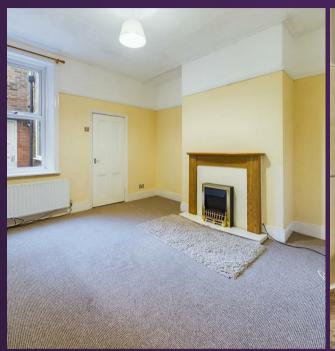

RECEPTION ROOM ONE 13'2" x 11'9"

KITCHEN 12'5" x 6'9" LOBBY

BEDROOM ONE 15'11" x 12'8"

BEDROOM TWO 9'10" x 7'8"

BATHROOM WC

GARAGE 18'5" x 7'5"

REAR YARD

With over 780 square foot of accommodation this lovely property consists of a vestibule, entrance hallway with doors leading to two spacious bedrooms and a lounge. From the lounge there is a classic kitchen benefitting from a range of units with contrasting worktops, single oven and four ring hob. There are doors leading to a bathroom WC with panelled bath, walk in shower, pedestal washbasin and low level WC and a further door giving access to a lobby leading to the rear yard and garage. Externally this property benefits from a front town garden and an enclosed rear yard with access to an attached garage.