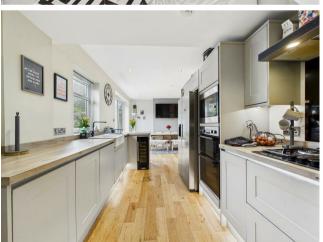

VIEW PROPERTY

ENTRANCE HALLWAY

LOUNGE 11'11 x 11'9

KITCHEN DINER 26'5 x 8'7

DOWNSTAIRS WC

LANDING

BEDROOM ONE 15'3 x 9'7

BEDROOM TWO 13'1 x 10'3

With over 1100 square feet of accommodation set over two floors, this characterful property consists of a light and welcoming entrance hallway with stairs up to the first floor and doors to the lounge, kitchen diner and lobby with doors to the downstairs WC and garage. The modern lounge features a bay window and a recess to chimney breast with solid Oak beam. The fabulous kitchen diner easily accommodates a family dining table and benefits from a good range of contemporary units with under cabinet lighting, plinth lighting and contrasting worktops. Integrated appliances include eye level double oven, gas hob, chimney hood, dishwasher and microwave and there is space for an American style fridge freezer. To the first floor there are three bedrooms, one with fitted wardrobes and a stylish family bathroom with panelled bath, walk in rainfall shower, vanity wash basin and low level WC. Externally there is an attached garage, a front garden with driveway parking and a rear garden with decking, lawn and mature shrubs.