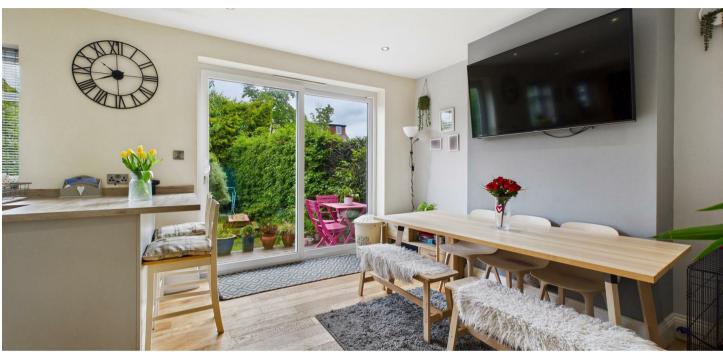

With over 1100 square feet of accommodation set over two floors, this characterful property consists of a light and welcoming entrance hallway with stairs up to the first floor and doors to the lounge, kitchen diner and lobby with doors to the downstairs WC and garage. The modern lounge features a bay window and a recess to chimney breast with solid Oak beam. The fabulous kitchen diner easily accommodates a family dining table and benefits from a good range of contemporary units with under cabinet lighting, plinth lighting and contrasting worktops. Integrated appliances include eye level double oven, gas hob, chimney hood, dishwasher and microwave and there is space for an American style fridge freezer. To the first floor there are three bedrooms, one with fitted wardrobes and a stylish family bathroom with panelled bath, walk in rainfall shower, vanity wash basin and low level WC. Externally there is an attached garage, a front garden with driveway parking and a rear garden with decking, lawn and mature shrubs.