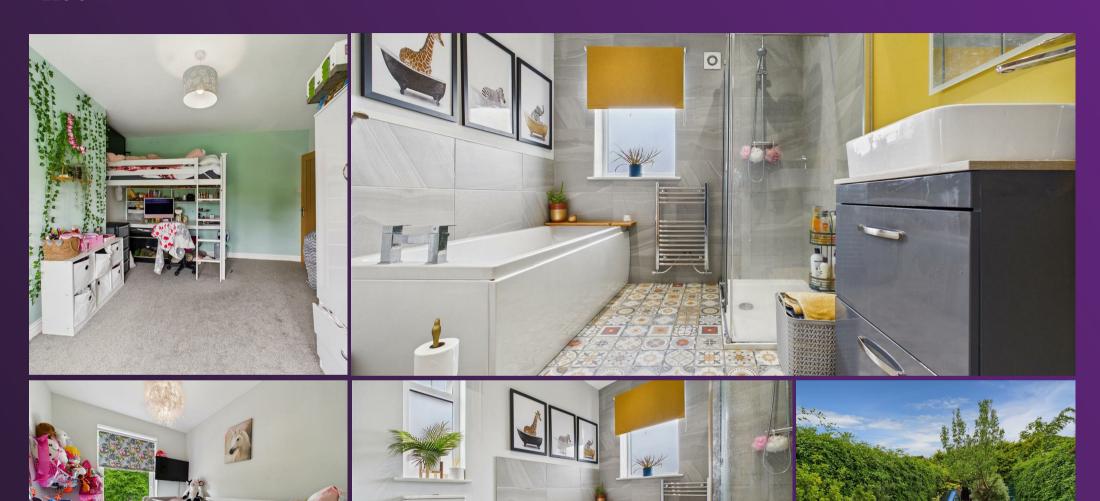

BEDROOM THREE 7'7 x 6'9

BATHROOM WC 8'6 x 7'9

GARAGE 10'10 x 7'3

FRONT GARDEN

REAR GARDEN

This beautiful, semi detached house is perfectly located in a sought after residential area. It boasts a wealth of contemporary features with period charm and is ideal for a range of buyers.

With over 1100 square feet of accommodation set over two floors, this characterful property consists of a light and welcoming entrance hallway with stairs up to the first floor and doors to the lounge, kitchen diner and lobby with doors to the downstairs WC and garage. The modern lounge features a bay window and a recess to chimney breast with solid Oak beam. The fabulous kitchen diner easily accommodates a family dining table and benefits from a good range of contemporary units with under cabinet lighting, plinth lighting and contrasting worktops. Integrated appliances include eye level double oven, gas hob, chimney hood, dishwasher and microwave and there is space for an American style fridge freezer. To the first floor there are three bedrooms, one with fitted wardrobes and a stylish family bathroom with panelled bath, walk in rainfall shower, vanity wash basin and low level WC. Externally there is an attached garage, a front garden with driveway parking and a rear garden with decking, lawn and mature shrubs.