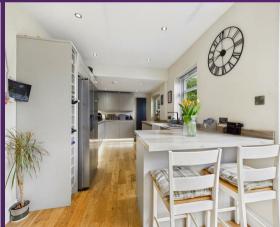

VIEW PROPERTY

ENTRANCE HALLWAY

LOUNGE 11'11 x 11'9

KITCHEN DINER 26'5 x 8'7

DOWNSTAIRS WC

LANDING

BEDROOM ONE 15'3 x 9'7

BEDROOM TWO 13'1 x 10'3

With over 1100 square feet of accommodation set over two floors, this characterful property consists of a light and welcoming entrance hallway with stairs up to the first floor and doors to the lounge, kitchen diner and lobby with doors to the downstairs WC and garage. The modern lounge features a bay window and a recess to chimney breast with solid Oak beam. The fabulous kitchen diner easily accommodates a family dining table and benefits from a good range of contemporary units with under cabinet lighting, plinth lighting and contrasting worktops. Integrated appliances include eye level double oven, gas hob, chimney hood, dishwasher and microwave and there is space for an American style fridge freezer. To the first floor there are three bedrooms, one with fitted wardrobes and a stylish family bathroom with panelled bath, walk in rainfall shower, vanity wash basin and low level WC. Externally there is an attached garage, a front garden with driveway parking and a rear garden with decking, lawn and mature shrubs.