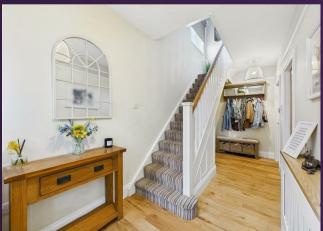

VIEW PROPERTY

ENTRANCE HALLWAY

LOUNGE 11'11 x 11'9

KITCHEN DINER 26'5 x 8'7

DOWNSTAIRS WC

LANDING

BEDROOM ONE 15'3 x 9'7

BEDROOM TWO 13'1 x 10'3

With over 1100 square feet of accommodation set over two floors, this characterful property consists of a light and welcoming entrance hallway with stairs up to the first floor and doors to the lounge, kitchen diner and lobby with doors to the downstairs WC and garage. The modern lounge features a bay window and a recess to chimney breast with solid Oak beam. The fabulous kitchen diner easily accommodates a family dining table and benefits from a good range of contemporary units with under cabinet lighting, plinth lighting and contrasting worktops. Integrated appliances include eye level double oven, gas hob, chimney hood, dishwasher and microwave and there is space for an American style fridge freezer. To the first floor there are three bedrooms, one with fitted wardrobes and a stylish family bathroom with panelled bath, walk in rainfall shower, vanity wash basin and low level WC. Externally there is an attached garage, a front garden with driveway parking and a rear garden with decking, lawn and mature shrubs.