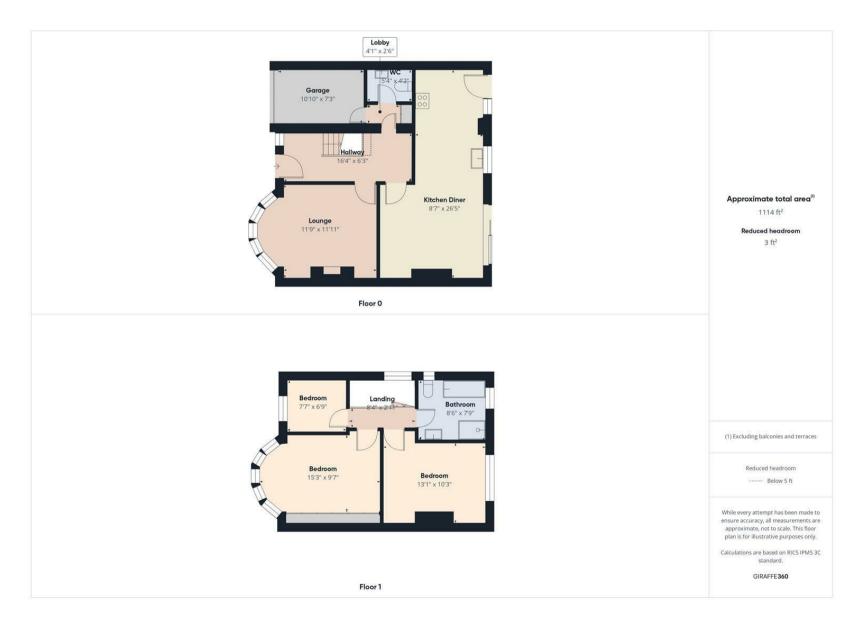

#### 20 BELMONT AVENUE MONKSEATON NE25 8NA FLOORPLAN

VIEW PROPERTY

ENTRANCE HALLWAY

LOUNGE 11'11 x 11'9

KITCHEN DINER 26'5 x 8'7

DOWNSTAIRS WC

LANDING

BEDROOM ONE 15'3 x 9'7

BEDROOM TWO 13'1 x 10'3

BEDROOM THREE 7'7 x 6'9

BATHROOM WC 8'6 x 7'9

GARAGE 10'10 x 7'3

FRONT GARDEN

REAR GARDEN

This beautiful, semi detached house is perfectly located in a sought after residential area. It boasts a wealth of contemporary features with period charm and is ideal for a range of buyers.

With over 1100 square feet of accommodation set over two floors, this characterful property consists of a light and welcoming entrance hallway with stairs up to the first floor and doors to the lounge, kitchen diner and lobby with doors to the downstairs WC and garage. The modern lounge features a bay window and a recess to chimney breast with solid Oak beam. The fabulous kitchen diner easily accommodates a family dining table and benefits from a good range of contemporary units with under cabinet lighting, plinth lighting and contrasting worktops. Integrated appliances include eye level double oven, gas hob, chimney hood, dishwasher and microwave and there is space for an American style fridge freezer. To the first floor there are three bedrooms, one with fitted wardrobes and a stylish family bathroom with panelled bath, walk in rainfall shower, vanity wash basin and low level WC. Externally there is an attached garage, a front garden with driveway parking and a rear garden with decking, lawn and mature shrubs.