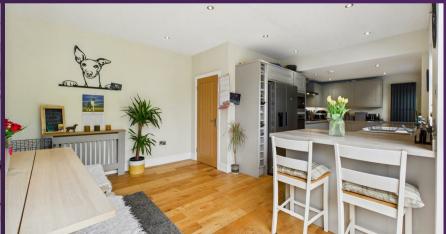

With over 1100 square feet of accommodation set over two floors, this characterful property consists of a light and welcoming entrance hallway with stairs up to the first floor and doors to the lounge, kitchen diner and lobby with doors to the downstairs WC and garage. The modern lounge features a bay window and a recess to chimney breast with solid Oak beam. The fabulous kitchen diner easily accommodates a family dining table and benefits from a good range of contemporary units with under cabinet lighting, plinth lighting and contrasting worktops. Integrated appliances include eye level double oven, gas hob, chimney hood, dishwasher and microwave and there is space for an American style fridge freezer. To the first floor there are three bedrooms, one with fitted wardrobes and a stylish family bathroom with panelled bath, walk in rainfall shower, vanity wash basin and low level WC. Externally there is an attached garage, a front garden with driveway parking and a rear garden with decking, lawn and mature shrubs.