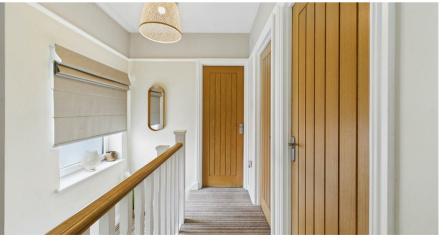

VIEW PROPERTY

ENTRANCE HALLWAY

LOUNGE 11'11 x 11'9

KITCHEN DINER 26'5 x 8'7

DOWNSTAIRS WC

LANDING

BEDROOM ONE 15'3 x 9'7

BEDROOM TWO 13'1 x 10'3

With over 1100 square feet of accommodation set over two floors, this characterful property consists of a light and welcoming entrance hallway with stairs up to the first floor and doors to the lounge, kitchen diner and lobby with doors to the downstairs WC and garage. The modern lounge features a bay window and a recess to chimney breast with solid Oak beam. The fabulous kitchen diner easily accommodates a family dining table and benefits from a good range of contemporary units with under cabinet lighting, plinth lighting and contrasting worktops. Integrated appliances include eye level double oven, gas hob, chimney hood, dishwasher and microwave and there is space for an American style fridge freezer. To the first floor there are three bedrooms, one with fitted wardrobes and a stylish family bathroom with panelled bath, walk in rainfall shower, vanity wash basin and low level WC. Externally there is an attached garage, a front garden with driveway parking and a rear garden with decking, lawn and mature shrubs.