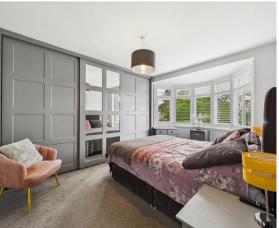

VIEW PROPERTY

ENTRANCE HALLWAY

LOUNGE 11'11 x 11'9

KITCHEN DINER 26'5 x 8'7

DOWNSTAIRS WC

LANDING

BEDROOM ONE 15'3 x 9'7

BEDROOM TWO 13'1 x 10'3

With over 1100 square feet of accommodation set over two floors, this characterful property consists of a light and welcoming entrance hallway with stairs up to the first floor and doors to the lounge, kitchen diner and lobby with doors to the downstairs WC and garage. The modern lounge features a bay window and a recess to chimney breast with solid Oak beam. The fabulous kitchen diner easily accommodates a family dining table and benefits from a good range of contemporary units with under cabinet lighting, plinth lighting and contrasting worktops. Integrated appliances include eye level double oven, gas hob, chimney hood, dishwasher and microwave and there is space for an American style fridge freezer. To the first floor there are three bedrooms, one with fitted wardrobes and a stylish family bathroom with panelled bath, walk in rainfall shower, vanity wash basin and low level WC. Externally there is an attached garage, a front garden with driveway parking and a rear garden with decking, lawn and mature shrubs.