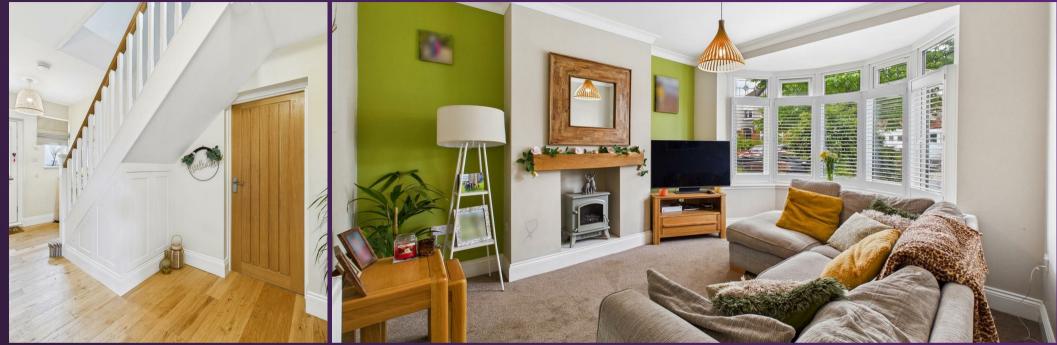

VIEW PROPERTY

ENTRANCE HALLWAY

LOUNGE 11'11 x 11'9

KITCHEN DINER 26'5 x 8'7

DOWNSTAIRS WC

LANDING

BEDROOM ONE 15'3 x 9'7

BEDROOM TWO 13'1 x 10'3

With over 1100 square feet of accommodation set over two floors, this characterful property consists of a light and welcoming entrance hallway with stairs up to the first floor and doors to the lounge, kitchen diner and lobby with doors to the downstairs WC and garage. The modern lounge features a bay window and a recess to chimney breast with solid Oak beam. The fabulous kitchen diner easily accommodates a family dining table and benefits from a good range of contemporary units with under cabinet lighting, plinth lighting and contrasting worktops. Integrated appliances include eye level double oven, gas hob, chimney hood, dishwasher and microwave and there is space for an American style fridge freezer. To the first floor there are three bedrooms, one with fitted wardrobes and a stylish family bathroom with panelled bath, walk in rainfall shower, vanity wash basin and low level WC. Externally there is an attached garage, a front garden with driveway parking and a rear garden with decking, lawn and mature shrubs.