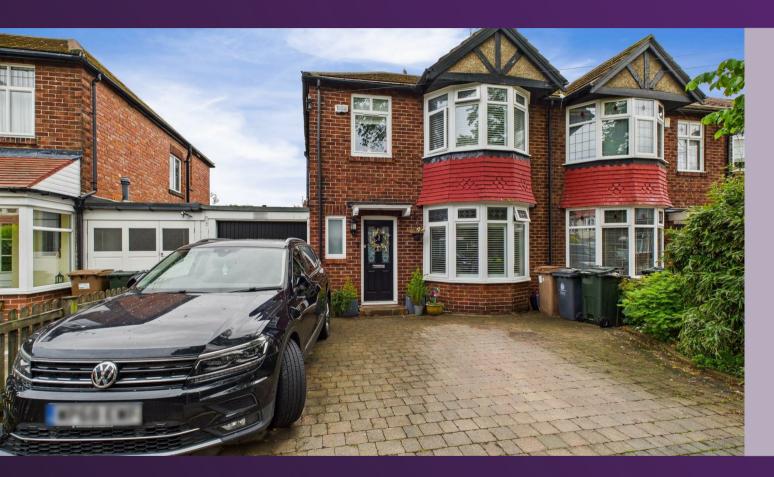

# 20 BELMONT AVENUE, MONKSEATON NE25 8NA £425,000

3 BEDROOM HOUSE - SEMI-DETACHED

- THREE BEDROOM SEMI DETACHED HOUSE
- SOUGHT AFTER RESIDENTIAL LOCATION
- SPACIOUS LOUNGE
- CONTEMPORARY KITCHEN DINER
- STYLISH BATHROOM WC & DOWNSTAIRS WC
- ATTACHED GARAGE
- FRONT GARDEN WITH DRIVEWAY PARKING
- REAR GARDEN
- · FPC RATING C

BEDROOM THREE 7'7 x 6'9

BATHROOM WC 8'6 x 7'9

GARAGE 10'10 x 7'3

FRONT GARDEN

REAR GARDEN

This beautiful, semi detached house is perfectly located in a sought after residential area. It boasts a wealth of contemporary features with period charm and is ideal for a range of buyers.

With over 1100 square feet of accommodation set over two floors, this characterful property consists of a light and welcoming entrance hallway with stairs up to the first floor and doors to the lounge, kitchen diner and lobby with doors to the downstairs WC and garage. The modern lounge features a bay window and a recess to chimney breast with solid Oak beam. The fabulous kitchen diner easily accommodates a family dining table and benefits from a good range of contemporary units with under cabinet lighting, plinth lighting and contrasting worktops. Integrated appliances include eye level double oven, gas hob, chimney hood, dishwasher and microwave and there is space for an American style fridge freezer. To the first floor there are three bedrooms, one with fitted wardrobes and a stylish family bathroom with panelled bath, walk in rainfall shower, vanity wash basin and low level WC. Externally there is an attached garage, a front garden with driveway parking and a rear garden with decking, lawn and mature shrubs.