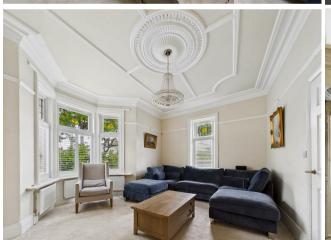

With over 2000 square feet of accommodation set over three floors, this beautiful property consists of a spacious vestibule leading to a grand entrance hallway with staircase up to the first floor and doors to the reception rooms, dining kitchen and downstairs WC. Both reception rooms are light and elegant, and reception room one is dual aspect with a lovely feature period marble fireplace. The fabulous dining kitchen easily accommodates an eight seater dining table and there is a recess to chimney breast with multi fuel burner. The kitchen benefits from an impressive range of units with Quartz worktops, space for a range oven with extractor hood and an Island with base units, drawers and integrated bin storage. Integrated appliances include dishwasher, fridge freezer, washing machine, tumble dryer and microwave. To the first floor landing there is a cupboard and doors to four light and airy bedrooms, the main bedroom is dual aspect with fitted wardrobes and two bedrooms have built in wardrobes. There is also a beautiful and good sized, family bathroom benefiting from a freestanding double ended bath with floor mounted mixer tap and shower attachment, walk in rainfall shower, countertop wash basin and low level WC. The fifth spacious bedroom is located to the top floor with a contemporary ensuite with walk in shower, vanity wash basin and low level WC. Externally there is an attached garage and front and side paved gardens with planters including mature shrubs and space for seating.