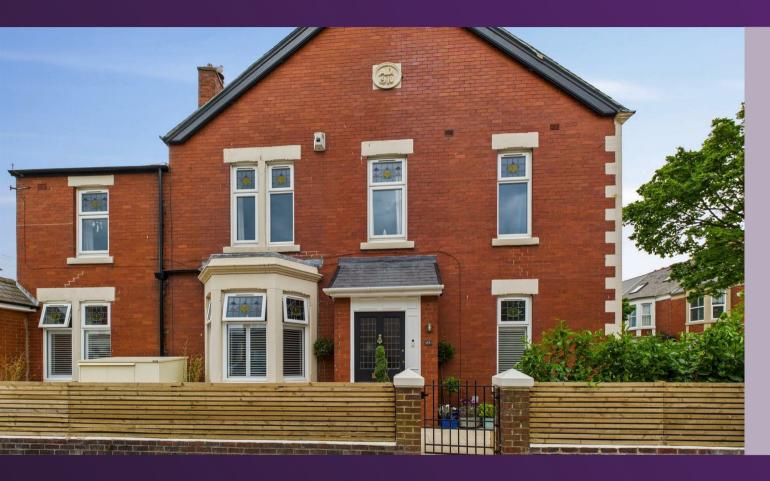

Embleys are delighted to be instructed in the sale of this stunning and well converted, semi detached house which was built in the Edwardian era and is perfectly located on a corner plot in a sought after residential area. It boasts a wealth of contemporary features with period charm, has no upper chain and is ideal for a family.

With over 2000 square feet of accommodation set over three floors, this beautiful property consists of a spacious vestibule leading to a grand entrance hallway with staircase up to the first floor and doors to the reception rooms, dining kitchen and downstairs WC. Both reception rooms are light and elegant, and reception room one is dual aspect with a lovely feature period marble fireplace. The fabulous dining kitchen easily accommodates an eight seater dining table and there is a recess to chimney breast with multi fuel burner. The kitchen benefits from an impressive range of units with Quartz worktops, space for a range oven with extractor hood and an Island with base units, drawers and integrated bin storage. Integrated appliances include dishwasher, fridge freezer, washing machine, tumble dryer and microwave. To the first floor landing there is a cupboard and doors to four light and airy bedrooms, the main bedroom is dual aspect with fitted wardrobes and two bedrooms have built in wardrobes. There is also a beautiful and good sized, family bathroom benefiting from a freestanding double ended bath with floor mounted mixer tap and shower attachment, walk in rainfall shower, countertop wash basin and low level WC. The fifth spacious bedroom is located to the top floor with a contemporary ensuite with walk in shower, vanity wash basin and low level WC. Externally there is an attached garage and front and side paved gardens with planters including mature shrubs and space for seating.