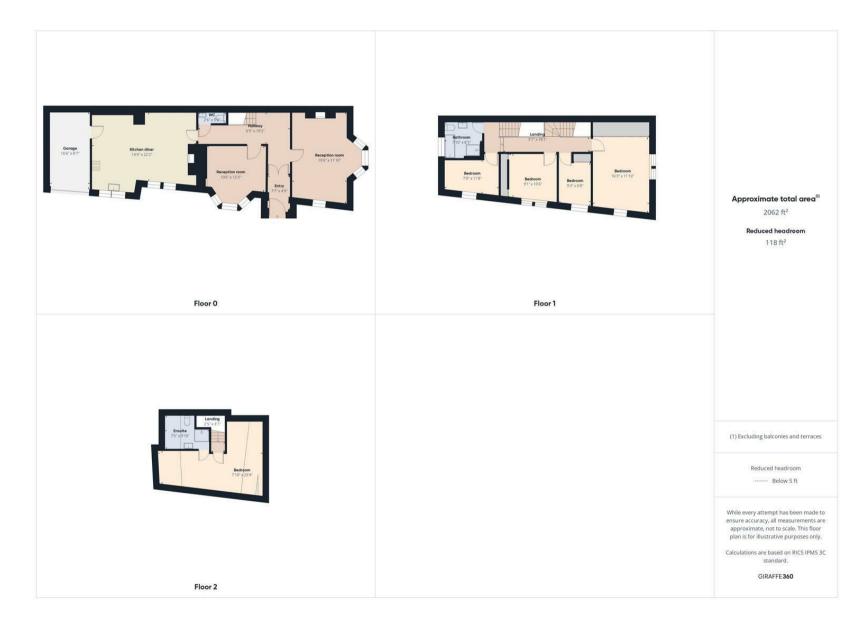

ardrobes. There is also a beautiful and good sized, family bathroom benefiting from a freestanding double ended bath with floor mounted mixer tap and shower attachment, walk in rainfall shower, countertop wash basin and low level WC. The fifth spacious bedroom is located to the top floor with a contemporary ensuite with walk in shower, vanity wash basin and low level WC. Externally there is an attached garage and front and side paved gardens with planters including mature shrubs and space for seating.

The amazing condition, superb layout and fabulous location of this property makes for an exciting opportunity which can only truly be appreciated by a visit.























































EMBLEYS ESTATE AGENTS

#### 25 VENTNOR GARDENS WHITLEY BAY NE26 1QB FLOORPLAN



#### SMOKE ALARMS

It is important that, where not already fitted, suitable smoke alarms are installed for the personal safety of the occupants of the property. These must be regularly tested and checked.

#### APPLIANCES AND SERVICES

The mention of any appliances and/or services within these sales particulars does not imply that they are in full and efficient working order.

VIEW PROPERTY



## THE PROPERTIES MISDESCRIPTION ACT, 1991

While these particulars have been carefully compiled and are believed to be accurate, no warranty is given in this respect and potential purchasers should satisfy themselves as to any points arising therefrom. None of the items in the sales of working or running nature such as central heating installations or mechanical equipment (where included in the sa