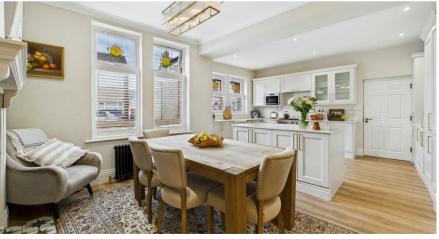

With over 2000 square feet of accommodation set over three floors, this beautiful property consists of a spacious vestibule leading to a grand entrance hallway with staircase up to the first floor and doors to the reception rooms, dining kitchen and downstairs WC. Both reception rooms are light and elegant, and reception room one is dual aspect with a lovely feature period marble fireplace. The fabulous dining kitchen easily accommodates an eight seater dining table and there is a recess to chimney breast with multi fuel burner. The kitchen benefits from an impressive range of units with Quartz worktops, space for a range oven with extractor hood and an Island with base units, drawers and integrated bin storage. Integrated appliances include dishwasher, fridge freezer, washing machine, tumble dryer and microwave. To the first floor landing there is a cupboard and doors to four light and airy bedrooms, the main bedroom is dual aspect with fitted wardrobes and two bedrooms have built in wardrobes. There is also a beautiful and good sized, family bathroom benefiting from a freestanding double ended bath with floor mounted mixer tap and shower attachment, walk in rainfall shower, countertop wash basin and low level WC. The fifth spacious bedroom is located to the top floor with a contemporary ensuite with walk in shower, vanity wash basin and low level WC. Externally there is an attached garage and front and side paved gardens with planters including mature shrubs and space for seating.