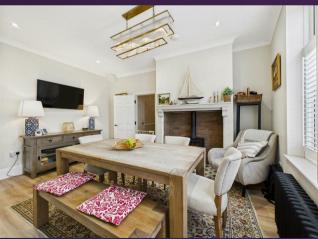

With over 2000 square feet of accommodation set over three floors, this beautiful property consists of a spacious vestibule leading to a grand entrance hallway with staircase up to the first floor and doors to the reception rooms, dining kitchen and downstairs WC. Both reception rooms are light and elegant, and reception room one is dual aspect with a lovely feature period marble fireplace. The fabulous dining kitchen easily accommodates an eight seater dining table and there is a recess to chimney breast with multi fuel burner. The kitchen benefits from an impressive range of units with Quartz worktops, space for a range oven with extractor hood and an Island with base units, drawers and integrated bin storage. Integrated appliances include dishwasher, fridge freezer, washing machine, tumble dryer and microwave. To the first floor landing there is a cupboard and doors to four light and airy bedrooms, the main bedroom is dual aspect with fitted wardrobes and two bedrooms have built in wardrobes. There is also a beautiful and good sized, family bathroom benefiting from a freestanding double ended bath with floor mounted mixer tap and shower attachment, walk in rainfall shower, countertop wash basin and low level WC. The fifth spacious bedroom is located to the top floor with a contemporary ensuite with walk in shower, vanity wash basin and low level WC. Externally there is an attached garage and front and side paved gardens with planters including mature shrubs and space for seating.