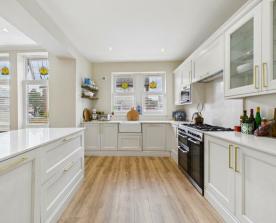

With over 2000 square feet of accommodation set over three floors, this beautiful property consists of a spacious vestibule leading to a grand entrance hallway with staircase up to the first floor and doors to the reception rooms, dining kitchen and downstairs WC. Both reception rooms are light and elegant, and reception room one is dual aspect with a lovely feature period marble fireplace. The fabulous dining kitchen easily accommodates an eight seater dining table and there is a recess to chimney breast with multi fuel burner. The kitchen benefits from an impressive range of units with Quartz worktops, space for a range oven with extractor hood and an Island with base units, drawers and integrated bin storage. Integrated appliances include dishwasher, fridge freezer, washing machine, tumble dryer and microwave. To the first floor landing there is a cupboard and doors to four light and airy bedrooms, the main bedroom is dual aspect with fitted wardrobes and two bedrooms have built in wardrobes. There is also a beautiful and good sized, family bathroom benefiting from a freestanding double ended bath with floor mounted mixer tap and shower attachment, walk in rainfall shower, countertop wash basin and low level WC. The fifth spacious bedroom is located to the top floor with a contemporary ensuite with walk in shower, vanity wash basin and low level WC. Externally there is an attached garage and front and side paved gardens with planters including mature shrubs and space for seating.