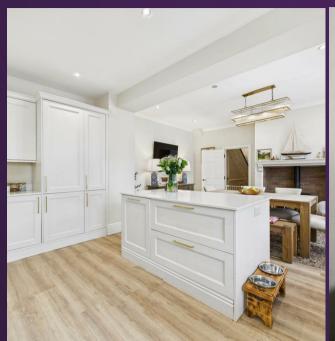

With over 2000 square feet of accommodation set over three floors, this beautiful property consists of a spacious vestibule leading to a grand entrance hallway with staircase up to the first floor and doors to the reception rooms, dining kitchen and downstairs WC. Both reception rooms are light and elegant, and reception room one is dual aspect with a lovely feature period marble fireplace. The fabulous dining kitchen easily accommodates an eight seater dining table and there is a recess to chimney breast with multi fuel burner. The kitchen benefits from an impressive range of units with Quartz worktops, space for a range oven with extractor hood and an Island with base units, drawers and integrated bin storage. Integrated appliances include dishwasher, fridge freezer, washing machine, tumble dryer and microwave. To the first floor landing there is a cupboard and doors to four light and airy bedrooms, the main bedroom is dual aspect with fitted wardrobes and two bedrooms have built in wardrobes. There is also a beautiful and good sized, family bathroom benefiting from a freestanding double ended bath with floor mounted mixer tap and shower attachment, walk in rainfall shower, countertop wash basin and low level WC. The fifth spacious bedroom is located to the top floor with a contemporary ensuite with walk in shower, vanity wash basin and low level WC. Externally there is an attached garage and front and side paved gardens with planters including mature shrubs and space for seating.