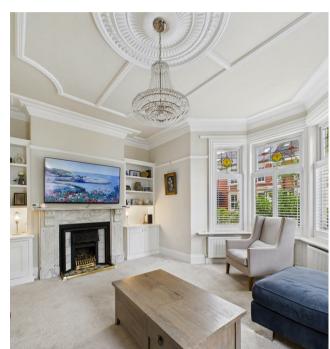

With over 2000 square feet of accommodation set over three floors, this beautiful property consists of a spacious vestibule leading to a grand entrance hallway with staircase up to the first floor and doors to the reception rooms, dining kitchen and downstairs WC. Both reception rooms are light and elegant, and reception room one is dual aspect with a lovely feature period marble fireplace. The fabulous dining kitchen easily accommodates an eight seater dining table and there is a recess to chimney breast with multi fuel burner. The kitchen benefits from an impressive range of units with Quartz worktops, space for a range oven with extractor hood and an Island with base units, drawers and integrated bin storage. Integrated appliances include dishwasher, fridge freezer, washing machine, tumble dryer and microwave. To the first floor landing there is a cupboard and doors to four light and airy bedrooms, the main bedroom is dual aspect with fitted wardrobes and two bedrooms have built in wardrobes. There is also a beautiful and good sized, family bathroom benefiting from a freestanding double ended bath with floor mounted mixer tap and shower attachment, walk in rainfall shower, countertop wash basin and low level WC. The fifth spacious bedroom is located to the top floor with a contemporary ensuite with walk in shower, vanity wash basin and low level WC. Externally there is an attached garage and front and side paved gardens with planters including mature shrubs and space for seating.