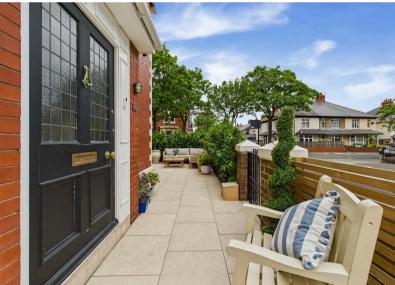

With over 2000 square feet of accommodation set over three floors, this beautiful property consists of a spacious vestibule leading to a grand entrance hallway with staircase up to the first floor and doors to the reception rooms, dining kitchen and downstairs WC. Both reception rooms are light and elegant, and reception room one is dual aspect with a lovely feature period marble fireplace. The fabulous dining kitchen easily accommodates an eight seater dining table and there is a recess to chimney breast with multi fuel burner. The kitchen benefits from an impressive range of units with Quartz worktops, space for a range oven with extractor hood and an Island with base units, drawers and integrated bin storage. Integrated appliances include dishwasher, fridge freezer, washing machine, tumble dryer and microwave. To the first floor landing there is a cupboard and doors to four light and airy bedrooms, the main bedroom is dual aspect with fitted wardrobes and two bedrooms have built in wardrobes. There is also a beautiful and good sized, family bathroom benefiting from a freestanding double ended bath with floor mounted mixer tap and shower attachment, walk in rainfall shower, countertop wash basin and low level WC. The fifth spacious bedroom is located to the top floor with a contemporary ensuite with walk in shower, vanity wash basin and low level WC. Externally there is an attached garage and front and side paved gardens with planters including mature shrubs and space for seating.