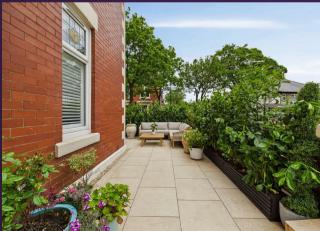

With over 2000 square feet of accommodation set over three floors, this beautiful property consists of a spacious vestibule leading to a grand entrance hallway with staircase up to the first floor and doors to the reception rooms, dining kitchen and downstairs WC. Both reception rooms are light and elegant, and reception room one is dual aspect with a lovely feature period marble fireplace. The fabulous dining kitchen easily accommodates an eight seater dining table and there is a recess to chimney breast with multi fuel burner. The kitchen benefits from an impressive range of units with Quartz worktops, space for a range oven with extractor hood and an Island with base units, drawers and integrated bin storage. Integrated appliances include dishwasher, fridge freezer, washing machine, tumble dryer and microwave. To the first floor landing there is a cupboard and doors to four light and airy bedrooms, the main bedroom is dual aspect with fitted wardrobes and two bedrooms have built in wardrobes. There is also a beautiful and good sized, family bathroom benefiting from a freestanding double ended bath with floor mounted mixer tap and shower attachment, walk in rainfall shower, countertop wash basin and low level WC. The fifth spacious bedroom is located to the top floor with a contemporary ensuite with walk in shower, vanity wash basin and low level WC. Externally there is an attached garage and front and side paved gardens with planters including mature shrubs and space for seating.