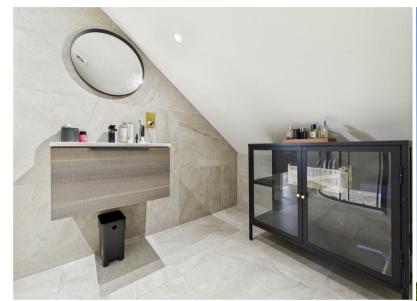

With over 2000 square feet of accommodation set over three floors, this beautiful property consists of a spacious vestibule leading to a grand entrance hallway with staircase up to the first floor and doors to the reception rooms, dining kitchen and downstairs WC. Both reception rooms are light and elegant, and reception room one is dual aspect with a lovely feature period marble fireplace. The fabulous dining kitchen easily accommodates an eight seater dining table and there is a recess to chimney breast with multi fuel burner. The kitchen benefits from an impressive range of units with Quartz worktops, space for a range oven with extractor hood and an Island with base units, drawers and integrated bin storage. Integrated appliances include dishwasher, fridge freezer, washing machine, tumble dryer and microwave. To the first floor landing there is a cupboard and doors to four light and airy bedrooms, the main bedroom is dual aspect with fitted wardrobes and two bedrooms have built in wardrobes. There is also a beautiful and good sized, family bathroom benefiting from a freestanding double ended bath with floor mounted mixer tap and shower attachment, walk in rainfall shower, countertop wash basin and low level WC. The fifth spacious bedroom is located to the top floor with a contemporary ensuite with walk in shower, vanity wash basin and low level WC. Externally there is an attached garage and front and side paved gardens with planters including mature shrubs and space for seating.