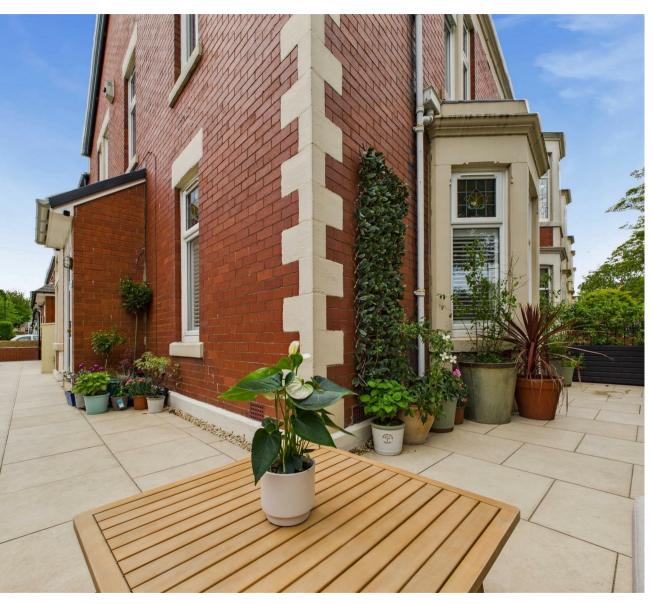

With over 2000 square feet of accommodation set over three floors, this beautiful property consists of a spacious vestibule leading to a grand entrance hallway with staircase up to the first floor and doors to the reception rooms, dining kitchen and downstairs WC. Both reception rooms are light and elegant, and reception room one is dual aspect with a lovely feature period marble fireplace. The fabulous dining kitchen easily accommodates an eight seater dining table and there is a recess to chimney breast with multi fuel burner. The kitchen benefits from an impressive range of units with Quartz worktops, space for a range oven with extractor hood and an Island with base units, drawers and integrated bin storage. Integrated appliances include dishwasher, fridge freezer, washing machine, tumble dryer and microwave. To the first floor landing there is a cupboard and doors to four light and airy bedrooms, the main bedroom is dual aspect with fitted wardrobes and two bedrooms have built in wardrobes. There is also a beautiful and good sized, family bathroom benefiting from a freestanding double ended bath with floor mounted mixer tap and shower attachment, walk in rainfall shower, countertop wash basin and low level WC. The fifth spacious bedroom is located to the top floor with a contemporary ensuite with walk in shower, vanity wash basin and low level WC. Externally there is an attached garage and front and side paved gardens with planters including mature shrubs and space for seating.