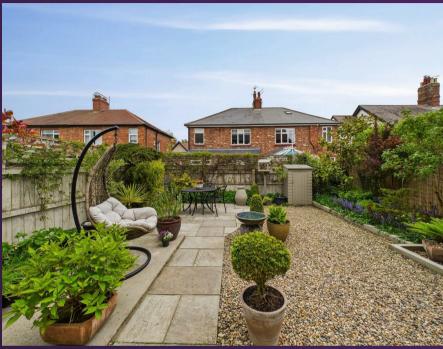

BATHROOM WC 10'2 x 8'5 FRONT GARDEN

REAR GARDEN

With over 1100 square feet of accommodation set over two floors, this beautiful property consists of a light and welcoming entrance hallway with doors to the reception room and kitchen diner, and stairs up to the first floor. The stylish and elegant reception room includes a painted period fireplace with over mantle and log burner. The fabulous open plan and contemporary kitchen diner and family room easily accommodates a six seater dining table and benefits from a good range of wood worktops with contrasting worktops and recess space for a range oven with solid oak beam above. There is also an Island incorporating storage and worktop. To the first floor there are three light and spacious double bedrooms, two with painted feature fireplaces, and a good sized, contemporary family bathroom with roll top slipper bath, walk in rainfall shower, pedestal wash basin and low level WC. Externally there is a well maintained front garden with driveway parking and passageway access to the rear of the property, and a beautiful rear garden with stone paved patio, gravelled section, planted beds and mature shrubs.