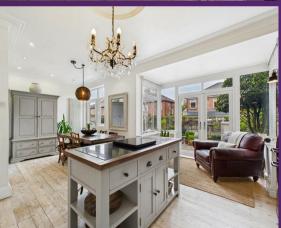

With over 1100 square feet of accommodation set over two floors, this beautiful property consists of a light and welcoming entrance hallway with doors to the reception room and kitchen diner, and stairs up to the first floor. The stylish and elegant reception room includes a painted period fireplace with over mantle and log burner. The fabulous open plan and contemporary kitchen diner and family room easily accommodates a six seater dining table and benefits from a good range of wood worktops with contrasting worktops and recess space for a range oven with solid oak beam above. There is also an Island incorporating storage and worktop. To the first floor there are three light and spacious double bedrooms, two with painted feature fireplaces, and a good sized, contemporary family bathroom with roll top slipper bath, walk in rainfall shower, pedestal wash basin and low level WC. Externally there is a well maintained front garden with driveway parking and passageway access to the rear of the property, and a beautiful rear garden with stone paved patio, gravelled section, planted beds and mature shrubs.