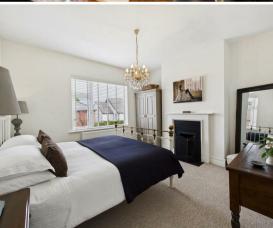

VIEW PROPERTY

ENTRANCE HALLWAY

RECEPTION ROOM 13 x 12'6

KITCHEN DINER & FAMILY ROOM 16'6 x 12'2 & 8'9 x 8'4

LANDING

BEDROOM ONE 13'1 x 12'9

BEDROOM TWO 13 x 12'6

BEDROOM THREE 10'1 x 7'11

With over 1100 square feet of accommodation set over two floors, this beautiful property consists of a light and welcoming entrance hallway with doors to the reception room and kitchen diner, and stairs up to the first floor. The stylish and elegant reception room includes a painted period fireplace with over mantle and log burner. The fabulous open plan and contemporary kitchen diner and family room easily accommodates a six seater dining table and benefits from a good range of wood worktops with contrasting worktops and recess space for a range oven with solid oak beam above. There is also an Island incorporating storage and worktop. To the first floor there are three light and spacious double bedrooms, two with painted feature fireplaces, and a good sized, contemporary family bathroom with roll top slipper bath, walk in rainfall shower, pedestal wash basin and low level WC. Externally there is a well maintained front garden with driveway parking and passageway access to the rear of the property, and a beautiful rear garden with stone paved patio, gravelled section, planted beds and mature shrubs.