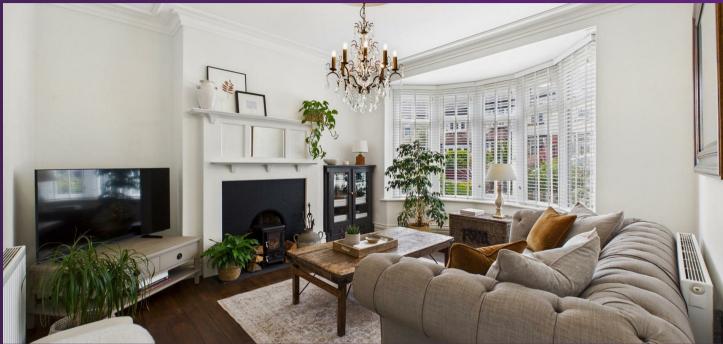

VIEW PROPERTY

ENTRANCE HALLWAY

RECEPTION ROOM 13 x 12'6

KITCHEN DINER & FAMILY ROOM 16'6 x 12'2 & 8'9 x 8'4

LANDING

BEDROOM ONE 13'1 x 12'9

BEDROOM TWO 13 x 12'6

BEDROOM THREE 10'1 x 7'11

With over 1100 square feet of accommodation set over two floors, this beautiful property consists of a light and welcoming entrance hallway with doors to the reception room and kitchen diner, and stairs up to the first floor. The stylish and elegant reception room includes a painted period fireplace with over mantle and log burner. The fabulous open plan and contemporary kitchen diner and family room easily accommodates a six seater dining table and benefits from a good range of wood worktops with contrasting worktops and recess space for a range oven with solid oak beam above. There is also an Island incorporating storage and worktop. To the first floor there are three light and spacious double bedrooms, two with painted feature fireplaces, and a good sized, contemporary family bathroom with roll top slipper bath, walk in rainfall shower, pedestal wash basin and low level WC. Externally there is a well maintained front garden with driveway parking and passageway access to the rear of the property, and a beautiful rear garden with stone paved patio, gravelled section, planted beds and mature shrubs.