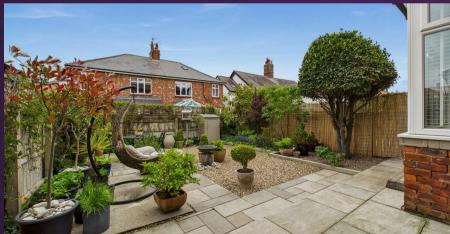

BATHROOM WC 10'2 x 8'5 FRONT GARDEN

REAR GARDEN

With over 1100 square feet of accommodation set over two floors, this beautiful property consists of a light and welcoming entrance hallway with doors to the reception room and kitchen diner, and stairs up to the first floor. The stylish and elegant reception room includes a painted period fireplace with over mantle and log burner. The fabulous open plan and contemporary kitchen diner and family room easily accommodates a six seater dining table and benefits from a good range of wood worktops with contrasting worktops and recess space for a range oven with solid oak beam above. There is also an Island incorporating storage and worktop. To the first floor there are three light and spacious double bedrooms, two with painted feature fireplaces, and a good sized, contemporary family bathroom with roll top slipper bath, walk in rainfall shower, pedestal wash basin and low level WC. Externally there is a well maintained front garden with driveway parking and passageway access to the rear of the property, and a beautiful rear garden with stone paved patio, gravelled section, planted beds and mature shrubs.