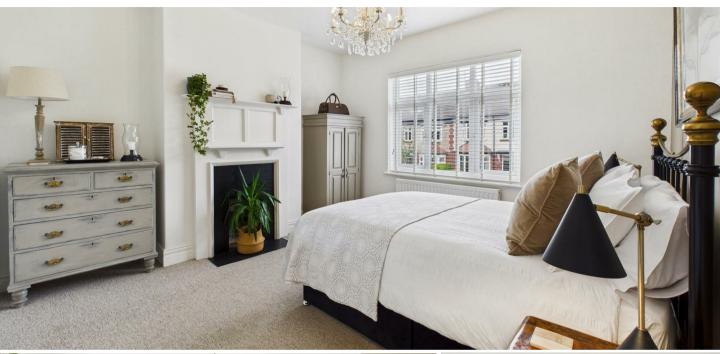

With over 1100 square feet of accommodation set over two floors, this beautiful property consists of a light and welcoming entrance hallway with doors to the reception room and kitchen diner, and stairs up to the first floor. The stylish and elegant reception room includes a painted period fireplace with over mantle and log burner. The fabulous open plan and contemporary kitchen diner and family room easily accommodates a six seater dining table and benefits from a good range of wood worktops with contrasting worktops and recess space for a range oven with solid oak beam above. There is also an Island incorporating storage and worktop. To the first floor there are three light and spacious double bedrooms, two with painted feature fireplaces, and a good sized, contemporary family bathroom with roll top slipper bath, walk in rainfall shower, pedestal wash basin and low level WC. Externally there is a well maintained front garden with driveway parking and passageway access to the rear of the property, and a beautiful rear garden with stone paved patio, gravelled section, planted beds and mature shrubs.