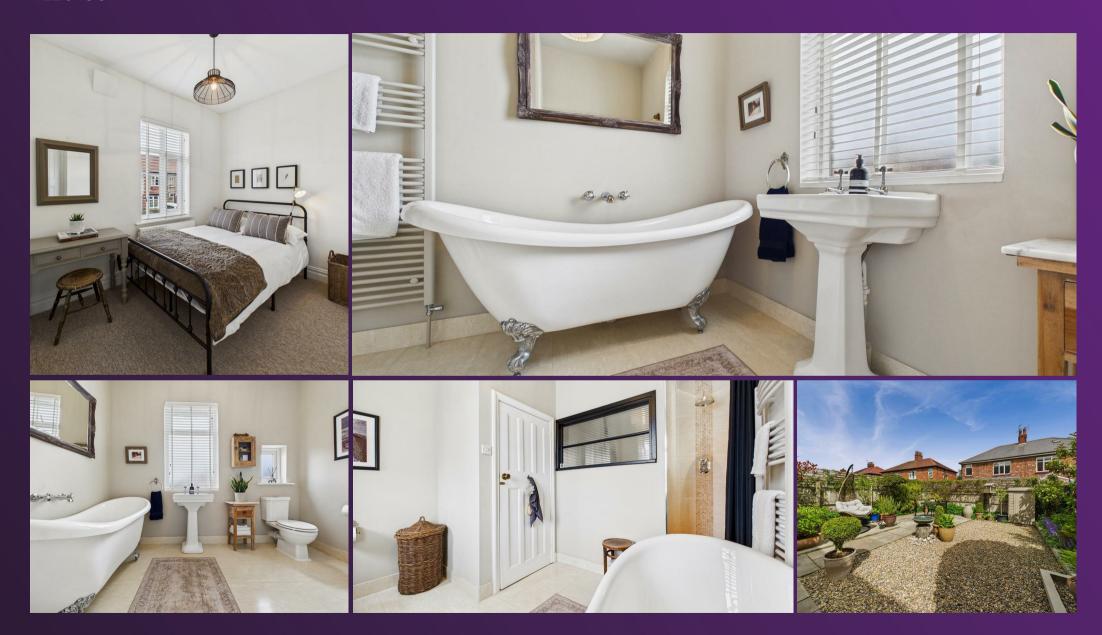

VIEW PROPERTY

ENTRANCE HALLWAY

RECEPTION ROOM 13 x 12'6

KITCHEN DINER & FAMILY ROOM 16'6 x 12'2 & 8'9 x 8'4

LANDING

BEDROOM ONE 13'1 x 12'9

BEDROOM TWO 13 x 12'6

BEDROOM THREE 10'1 x 7'11

BATHROOM WC 10'2 x 8'5 FRONT GARDEN

REAR GARDEN

With over 1100 square feet of accommodation set over two floors, this beautiful property consists of a light and welcoming entrance hallway with doors to the reception room and kitchen diner, and stairs up to the first floor. The stylish and elegant reception room includes a painted period fireplace with over mantle and log burner. The fabulous open plan and contemporary kitchen diner and family room easily accommodates a six seater dining table and benefits from a good range of wood worktops with contrasting worktops and recess space for a range oven with solid oak beam above. There is also an Island incorporating storage and worktop. To the first floor there are three light and spacious double bedrooms, two with painted feature fireplaces, and a good sized, contemporary family bathroom with roll top slipper bath, walk in rainfall shower, pedestal wash basin and low level WC. Externally there is a well maintained front garden with driveway parking and passageway access to the rear of the property, and a beautiful rear garden with stone paved patio, gravelled section, planted beds and mature shrubs.