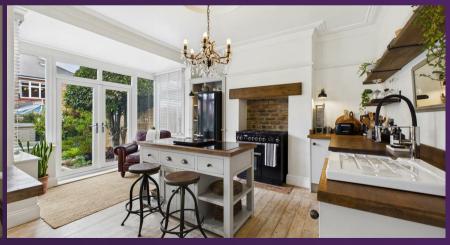

VIEW PROPERTY

ENTRANCE HALLWAY

RECEPTION ROOM 13 x 12'6

KITCHEN DINER & FAMILY ROOM 16'6 x 12'2 & 8'9 x 8'4

LANDING

BEDROOM ONE 13'1 x 12'9

BEDROOM TWO 13 x 12'6

BEDROOM THREE 10'1 x 7'11

With over 1100 square feet of accommodation set over two floors, this beautiful property consists of a light and welcoming entrance hallway with doors to the reception room and kitchen diner, and stairs up to the first floor. The stylish and elegant reception room includes a painted period fireplace with over mantle and log burner. The fabulous open plan and contemporary kitchen diner and family room easily accommodates a six seater dining table and benefits from a good range of wood worktops with contrasting worktops and recess space for a range oven with solid oak beam above. There is also an Island incorporating storage and worktop. To the first floor there are three light and spacious double bedrooms, two with painted feature fireplaces, and a good sized, contemporary family bathroom with roll top slipper bath, walk in rainfall shower, pedestal wash basin and low level WC. Externally there is a well maintained front garden with driveway parking and passageway access to the rear of the property, and a beautiful rear garden with stone paved patio, gravelled section, planted beds and mature shrubs.