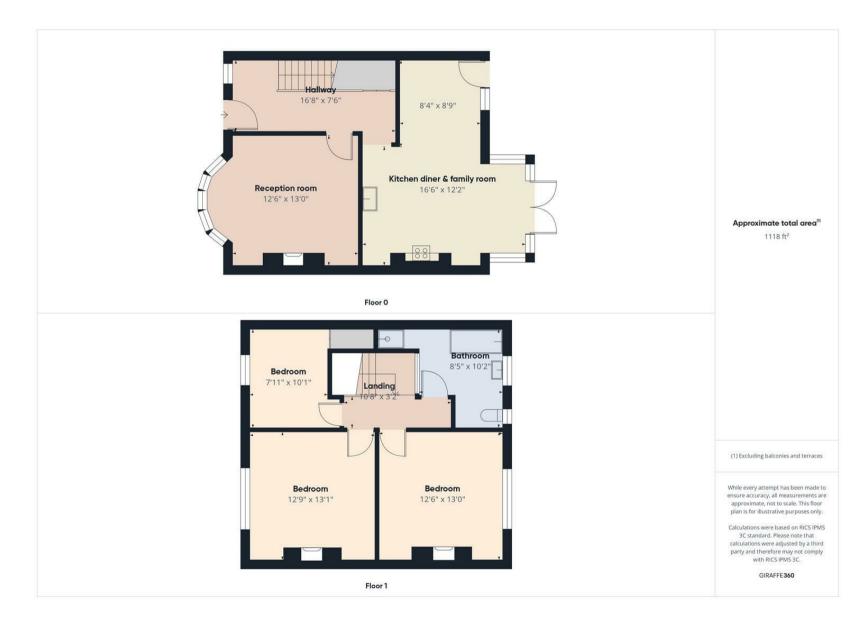

VIEW PROPERTY

ENTRANCE HALLWAY

RECEPTION ROOM 13 x 12'6

KITCHEN DINER & FAMILY ROOM 16'6 x 12'2 & 8'9 x 8'4

LANDING

BEDROOM ONE 13'1 x 12'9

BEDROOM TWO 13 x 12'6

BEDROOM THREE 10'1 x 7'11

BATHROOM WC 10'2 x 8'5 FRONT GARDEN

REAR GARDEN

With over 1100 square feet of accommodation set over two floors, this beautiful property consists of a light and welcoming entrance hallway with doors to the reception room and kitchen diner, and stairs up to the first floor. The stylish and elegant reception room includes a painted period fireplace with over mantle and log burner. The fabulous open plan and contemporary kitchen diner and family room easily accommodates a six seater dining table and benefits from a good range of wood worktops with contrasting worktops and recess space for a range oven with solid oak beam above. There is also an Island incorporating storage and worktop. To the first floor there are three light and spacious double bedrooms, two with painted feature fireplaces, and a good sized, contemporary family bathroom with roll top slipper bath, walk in rainfall shower, pedestal wash basin and low level WC. Externally there is a well maintained front garden with driveway parking and passageway access to the rear of the property, and a beautiful rear garden with stone paved patio, gravelled section, planted beds and mature shrubs.