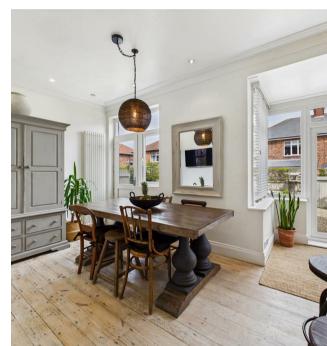

With over 1100 square feet of accommodation set over two floors, this beautiful property consists of a light and welcoming entrance hallway with doors to the reception room and kitchen diner, and stairs up to the first floor. The stylish and elegant reception room includes a painted period fireplace with over mantle and log burner. The fabulous open plan and contemporary kitchen diner and family room easily accommodates a six seater dining table and benefits from a good range of wood worktops with contrasting worktops and recess space for a range oven with solid oak beam above. There is also an Island incorporating storage and worktop. To the first floor there are three light and spacious double bedrooms, two with painted feature fireplaces, and a good sized, contemporary family bathroom with roll top slipper bath, walk in rainfall shower, pedestal wash basin and low level WC. Externally there is a well maintained front garden with driveway parking and passageway access to the rear of the property, and a beautiful rear garden with stone paved patio, gravelled section, planted beds and mature shrubs.