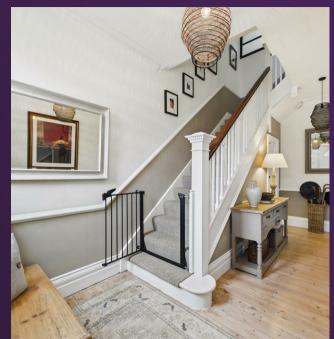

VIEW PROPERTY

ENTRANCE HALLWAY

RECEPTION ROOM 13 x 12'6

KITCHEN DINER & FAMILY ROOM 16'6 x 12'2 & 8'9 x 8'4

LANDING

BEDROOM ONE 13'1 x 12'9

BEDROOM TWO 13 x 12'6

BEDROOM THREE 10'1 x 7'11

With over 1100 square feet of accommodation set over two floors, this beautiful property consists of a light and welcoming entrance hallway with doors to the reception room and kitchen diner, and stairs up to the first floor. The stylish and elegant reception room includes a painted period fireplace with over mantle and log burner. The fabulous open plan and contemporary kitchen diner and family room easily accommodates a six seater dining table and benefits from a good range of wood worktops with contrasting worktops and recess space for a range oven with solid oak beam above. There is also an Island incorporating storage and worktop. To the first floor there are three light and spacious double bedrooms, two with painted feature fireplaces, and a good sized, contemporary family bathroom with roll top slipper bath, walk in rainfall shower, pedestal wash basin and low level WC. Externally there is a well maintained front garden with driveway parking and passageway access to the rear of the property, and a beautiful rear garden with stone paved patio, gravelled section, planted beds and mature shrubs.