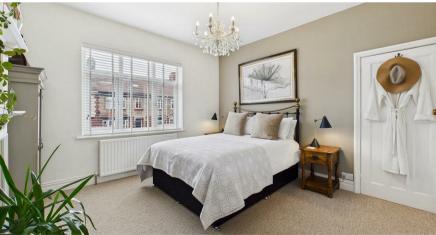

VIEW PROPERTY

ENTRANCE HALLWAY

RECEPTION ROOM 13 x 12'6

KITCHEN DINER & FAMILY ROOM 16'6 x 12'2 & 8'9 x 8'4

LANDING

BEDROOM ONE 13'1 x 12'9

BEDROOM TWO 13 x 12'6

BEDROOM THREE 10'1 x 7'11

With over 1100 square feet of accommodation set over two floors, this beautiful property consists of a light and welcoming entrance hallway with doors to the reception room and kitchen diner, and stairs up to the first floor. The stylish and elegant reception room includes a painted period fireplace with over mantle and log burner. The fabulous open plan and contemporary kitchen diner and family room easily accommodates a six seater dining table and benefits from a good range of wood worktops with contrasting worktops and recess space for a range oven with solid oak beam above. There is also an Island incorporating storage and worktop. To the first floor there are three light and spacious double bedrooms, two with painted feature fireplaces, and a good sized, contemporary family bathroom with roll top slipper bath, walk in rainfall shower, pedestal wash basin and low level WC. Externally there is a well maintained front garden with driveway parking and passageway access to the rear of the property, and a beautiful rear garden with stone paved patio, gravelled section, planted beds and mature shrubs.