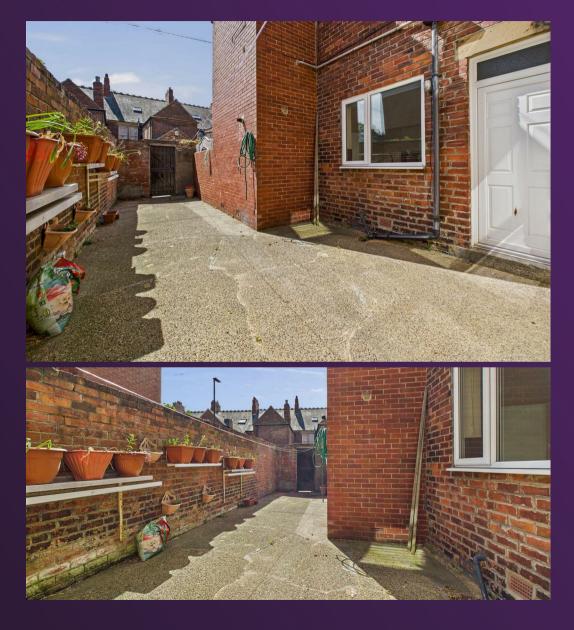

### VIEW PROPERTY

VESTIBULE

ENTRANCE HALLWAY

RECEPTION ROOM 14'10 x 13'5

KITCHEN 13'2 x 7'11 BEDROOM ONE 14'10 x 14'10 BEDROOM TWO 11'7 x 8'2 BATHROOM 8 x 6'2 SEPARATE WC REAR YARD

With over 740 square feet of accommodation on offer this recently renovated property consists of a vestibule and entrance hallway with doors to the spacious reception room and bedrooms. The modern, newly fitted kitchen benefits from a good range of units with contrasting worktops, breakfast bar, single oven, electric hob and space for appliances. There are two bedrooms, a separate WC and a contemporary bathroom including panelled bath with shower over and pedestal wash basin. Externally there is a south facing rear yard.