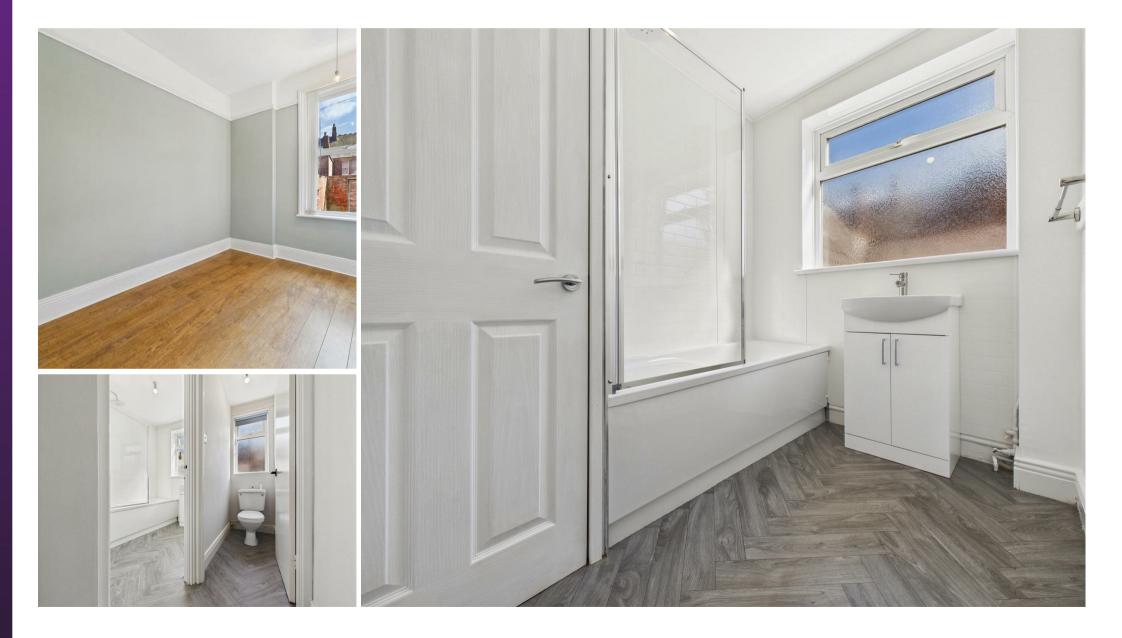

### VIEW PROPERTY

VESTIBULE

ENTRANCE HALLWAY

RECEPTION ROOM 14'10 x 13'5

KITCHEN 13'2 x 7'11 BEDROOM ONE 14'10 x 14'10 BEDROOM TWO 11'7 x 8'2 BATHROOM 8 x 6'2 SEPARATE WC REAR YARD

With over 740 square feet of accommodation on offer this recently renovated property consists of a vestibule and entrance hallway with doors to the spacious reception room and bedrooms. The modern, newly fitted kitchen benefits from a good range of units with contrasting worktops, breakfast bar, single oven, electric hob and space for appliances. There are two bedrooms, a separate WC and a contemporary bathroom including panelled bath with shower over and pedestal wash basin. Externally there is a south facing rear yard.