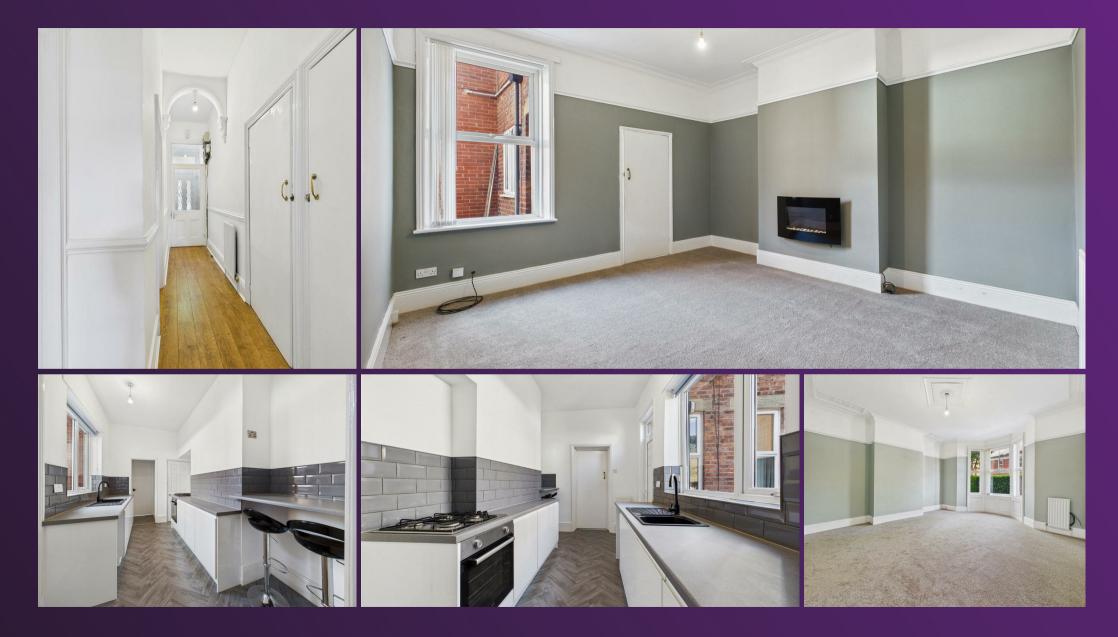

### VIEW PROPERTY

VESTIBULE

ENTRANCE HALLWAY

RECEPTION ROOM 14'10 x 13'5

KITCHEN 13'2 x 7'11 BEDROOM ONE 14'10 x 14'10 BEDROOM TWO 11'7 x 8'2 BATHROOM 8 x 6'2 SEPARATE WC REAR YARD

With over 740 square feet of accommodation on offer this recently renovated property consists of a vestibule and entrance hallway with doors to the spacious reception room and bedrooms. The modern, newly fitted kitchen benefits from a good range of units with contrasting worktops, breakfast bar, single oven, electric hob and space for appliances. There are two bedrooms, a separate WC and a contemporary bathroom including panelled bath with shower over and pedestal wash basin. Externally there is a south facing rear yard.