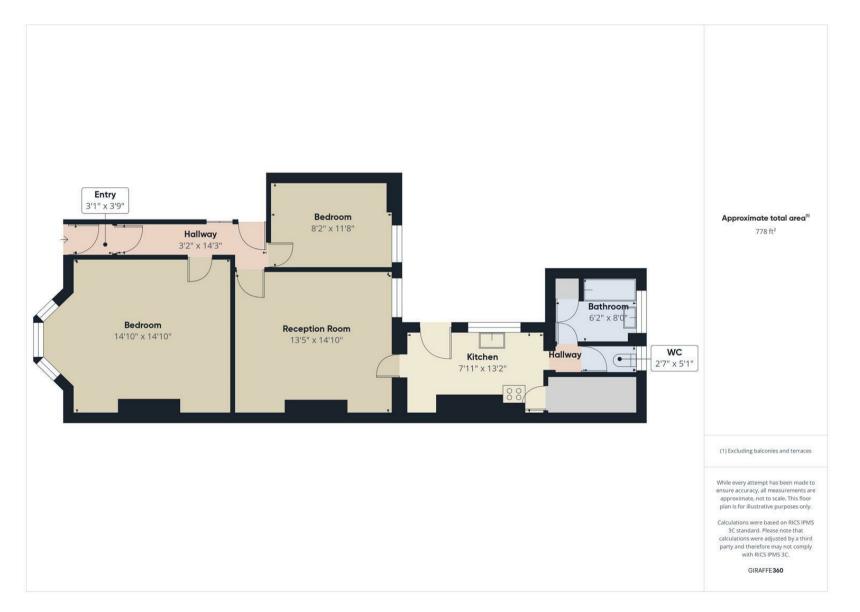

### VIEW PROPERTY

VESTIBULE

ENTRANCE HALLWAY

RECEPTION ROOM 14'10 x 13'5

KITCHEN 13'2 x 7'11 BEDROOM ONE 14'10 x 14'10 BEDROOM TWO 11'7 x 8'2 BATHROOM 8 x 6'2 SEPARATE WC REAR YARD

With over 740 square feet of accommodation on offer this recently renovated property consists of a vestibule and entrance hallway with doors to the spacious reception room and bedrooms. The modern, newly fitted kitchen benefits from a good range of units with contrasting worktops, breakfast bar, single oven, electric hob and space for appliances. There are two bedrooms, a separate WC and a contemporary bathroom including panelled bath with shower over and pedestal wash basin. Externally there is a south facing rear yard.