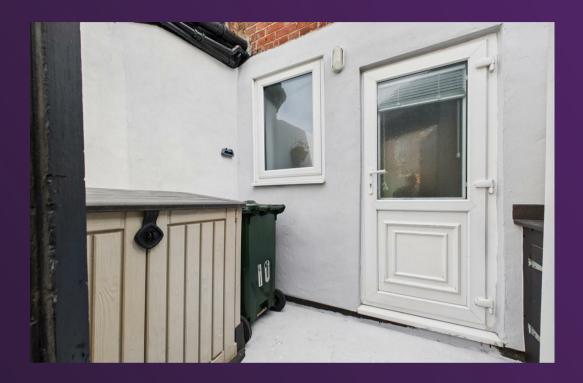

With over 400 square feet of accommodation on offer this lovely property consists of a vestibule with doors to a good sized lounge. From the lounge, there are doors to a modern kitchen with a range of units and contrasting worktops, with a single oven, 4 ring hob and doors to the utility space with washing machine. There is also a spacious bedroom with access to the rear courtyard and a modern bathroom with walk in rainfall shower, mounted washbasin and low level WC.