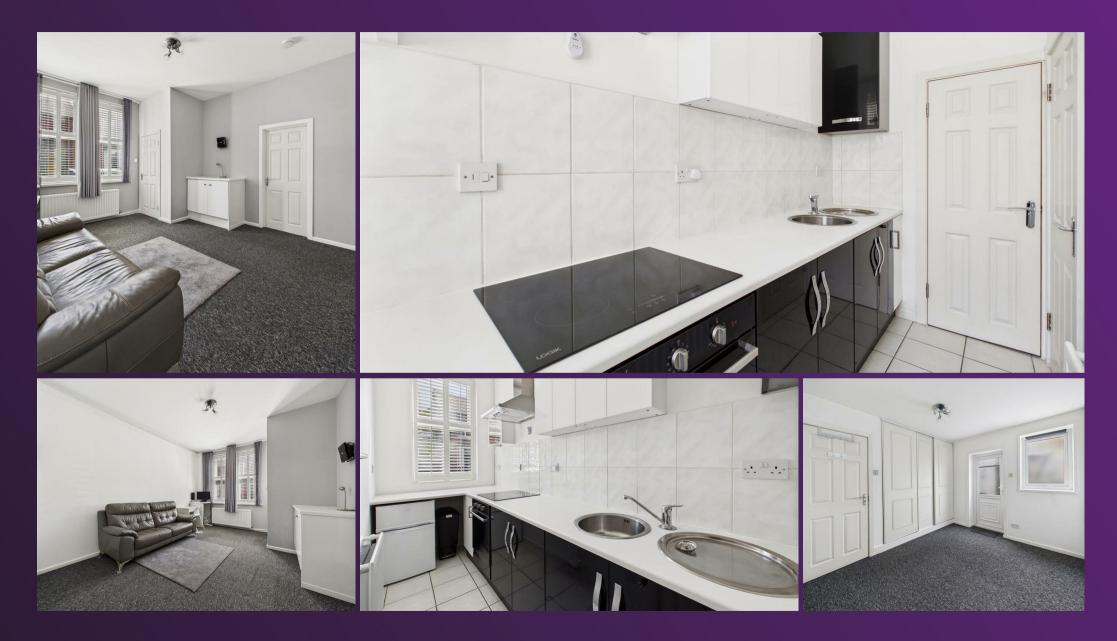

With over 400 square feet of accommodation on offer this lovely property consists of a vestibule with doors to a good sized lounge. From the lounge, there are doors to a modern kitchen with a range of units and contrasting worktops, with a single oven, 4 ring hob and doors to the utility space with washing machine. There is also a spacious bedroom with access to the rear courtyard and a modern bathroom with walk in rainfall shower, mounted washbasin and low level WC.