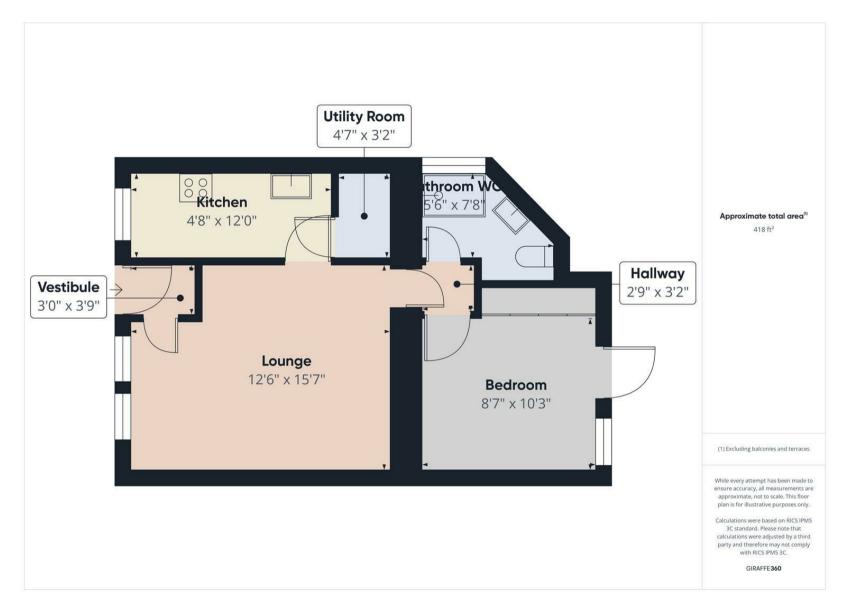

## 10 NORHAM ROAD, WHITLEY BAY NE26 2SB £139,950

| VESTIBULE               | UTILITY ROOM            |
|-------------------------|-------------------------|
| 3'0" x 3'9"             | 4'7" x 3'2"             |
| LOUNGE                  | BEDROOM                 |
| 12'6" x 15'7"           | 8'7" x 10'3"            |
| KITCHEN<br>4'8" x 12'0" | BATHROOM<br>5'6" x 7'8" |
|                         | REAR COURTYARD          |

### 10 NORHAM ROAD, WHITLEY BAY NE26 2SB

This lovely ground floor flat is perfectly located in a sought after residential area. It displays a variety of modern features with period charm, has no upper chain and is ideal for a range of buyers.

With over 400 square feet of accommodation on offer this lovely property consists of a vestibule with doors to a good sized lounge. From the lounge, there are doors to a modern kitchen with a range of units and contrasting worktops, with a single oven, 4 ring hob and doors to the utility space with washing machine. There is also a spacious bedroom with access to the rear courtyard and a modern bathroom with walk in rainfall shower, mounted washbasin and low level WC.

## EMBLEYS ESTATE AGENTS

10 NORHAM ROAD WHITLEY BAY NE26 2SB FLOORPLAN E M B L E Y S E S T A T E A G E N T S