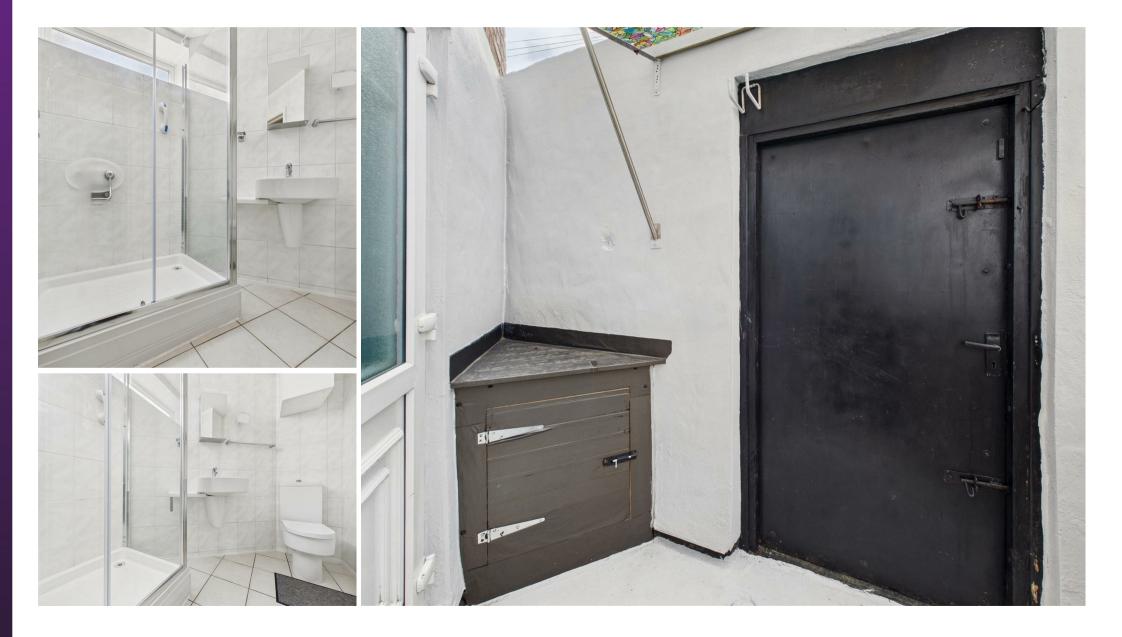

With over 400 square feet of accommodation on offer this lovely property consists of a vestibule with doors to a good sized lounge. From the lounge, there are doors to a modern kitchen with a range of units and contrasting worktops, with a single oven, 4 ring hob and doors to the utility space with washing machine. There is also a spacious bedroom with access to the rear courtyard and a modern bathroom with walk in rainfall shower, mounted washbasin and low level WC.