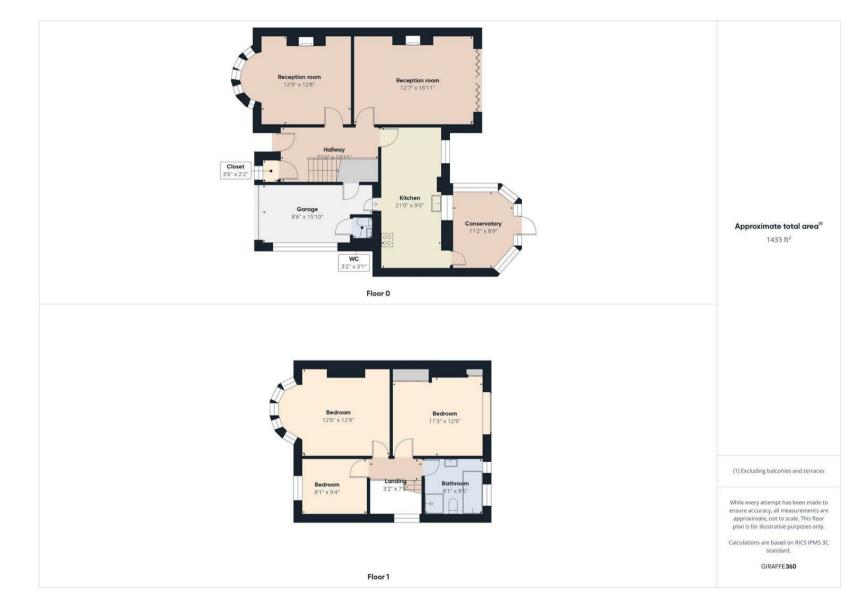

With over 1400 square feet of accommodation set over two floors, this lovely property consists of a light and spacious entrance hallway with stairs up to the first floor, under stairs storage cupboard and doors with period stained glass to all rooms. Both reception rooms have feature fireplaces with marble surrounds and the rear reception room has bi-folding doors to the rear garden. The open plan and contemporary kitchen has an impressive range of high gloss units with granite worktops including a breakfast bar, space for a range oven, chimney hood and integrated fridge, dishwasher and space for a washing machine. There is also a light and airy conservatory and a downstairs WC. To the first floor there are two double bedrooms, a third bedroom and a contemporary family bathroom with free standing, double ended bath, walk in rainfall shower, vanity wash basin and low level WC. There is also drop down ladder access to the generously sized loft which is boarded and has built in shelving for additional storage. Externally there is an attached garage, a good sized front garden with lawn, planted borders and driveway parking for up to two cars and a beautiful, low maintenance rear garden with raised planted borders and mature shrubs.

# EMBLEYS ESTATE AGENTS

0191 252 2810 - EMBLEYS.CO.UK

8 MANOR ROAD TYNEMOUTH NE30 4RH FLOORPLAN E M B L E Y S E S T A T E A G E N T S