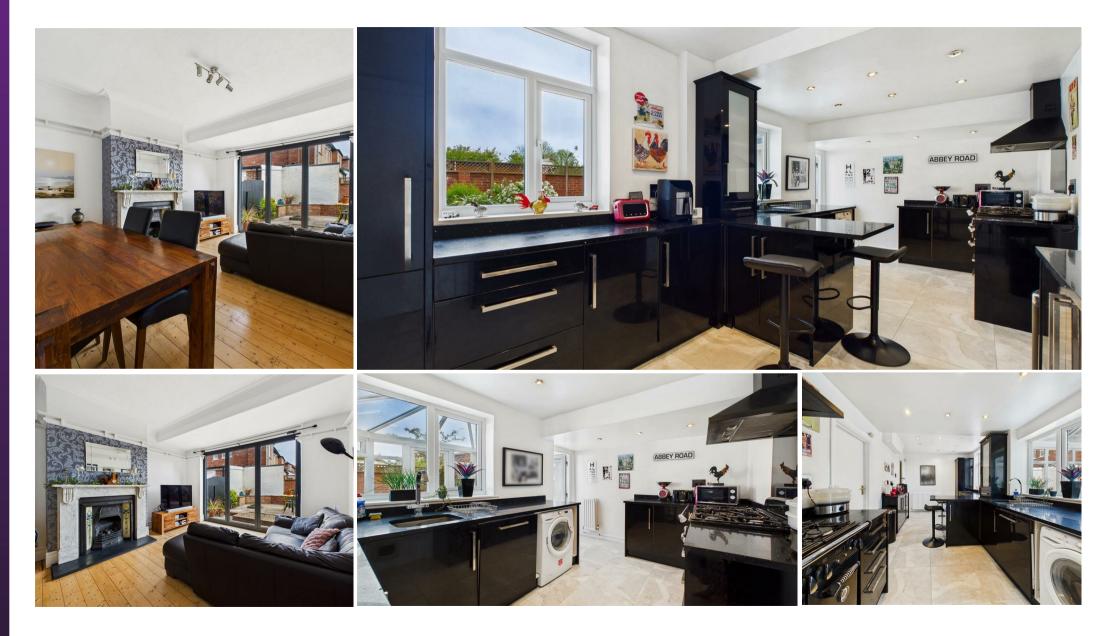

With over 1400 square feet of accommodation set over two floors, this lovely property consists of a light and spacious entrance hallway with stairs up to the first floor, under stairs storage cupboard and doors with period stained glass to all rooms. Both reception rooms have feature fireplaces with marble surrounds and the rear reception room has bi-folding doors to the rear garden. The open plan and contemporary kitchen has an impressive range of high gloss units with granite worktops including a breakfast bar, space for a range oven, chimney hood and integrated fridge, dishwasher and space for a washing machine. There is also a light and airy conservatory and a downstairs WC. To the first floor there are two double bedrooms, a third bedroom and a contemporary family bathroom with free standing, double ended bath, walk in rainfall shower, vanity wash basin and low level WC. There is also drop down ladder access to the generously sized loft which is boarded and has built in shelving for additional storage. Externally there is an attached garage, a good sized front garden with lawn, planted borders and driveway parking for up to two cars and a beautiful, low maintenance rear garden with raised planted borders and mature shrubs.