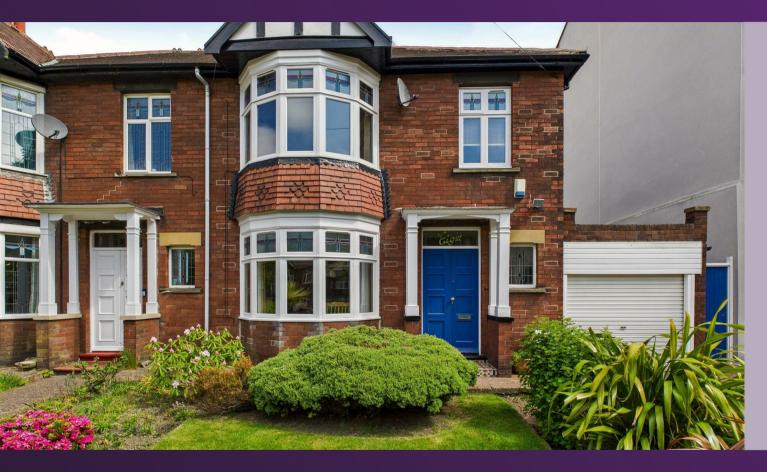

### 8 MANOR ROAD, TYNEMOUTH NE30 4RH

This beautiful, semi detached house was built in the 1930's and is perfectly located in a highly sought after residential area. It displays a variety of modern features with period charm and is ideal for a family.

With over 1400 square feet of accommodation set over two floors, this lovely property consists of a light and spacious entrance hallway with stairs up to the first floor, under stairs storage cupboard and doors with period stained glass to all rooms. Both reception rooms have feature fireplaces with marble surrounds and the rear reception room has bi-folding doors to the rear garden. The open plan and contemporary kitchen has an impressive range of high gloss units with granite worktops including a breakfast bar, space for a range oven, chimney hood and integrated fridge, dishwasher and space for a washing machine. There is also a light and airy conservatory and a downstairs WC. To the first floor there are two double bedrooms, a third bedroom and a contemporary family bathroom with free standing, double ended bath, walk in rainfall shower, vanity wash basin and low level WC. There is also drop down ladder access to the generously sized loft which is boarded and has built in shelving for additional storage. Externally there is an attached garage, a good sized front garden with lawn, planted borders and driveway parking for up to two cars and a beautiful, low maintenance rear garden with raised planted borders and mature shrubs.