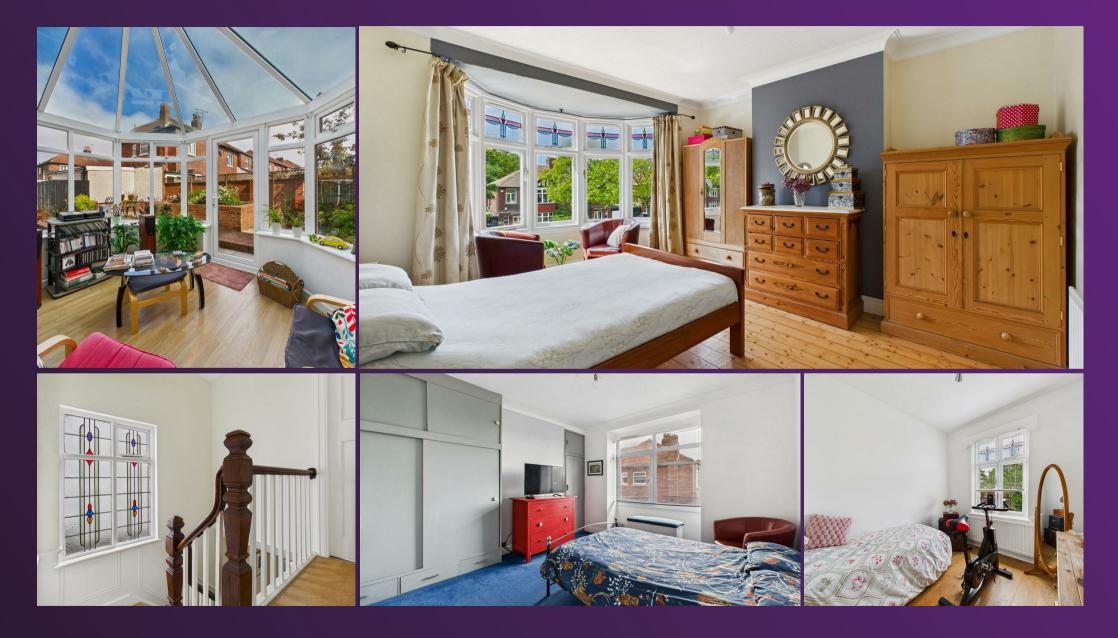

With over 1400 square feet of accommodation set over two floors, this lovely property consists of a light and spacious entrance hallway with stairs up to the first floor, under stairs storage cupboard and doors with period stained glass to all rooms. Both reception rooms have feature fireplaces with marble surrounds and the rear reception room has bi-folding doors to the rear garden. The open plan and contemporary kitchen has an impressive range of high gloss units with granite worktops including a breakfast bar, space for a range oven, chimney hood and integrated fridge, dishwasher and space for a washing machine. There is also a light and airy conservatory and a downstairs WC. To the first floor there are two double bedrooms, a third bedroom and a contemporary family bathroom with free standing, double ended bath, walk in rainfall shower, vanity wash basin and low level WC. There is also drop down ladder access to the generously sized loft which is boarded and has built in shelving for additional storage. Externally there is an attached garage, a good sized front garden with lawn, planted borders and driveway parking for up to two cars and a beautiful, low maintenance rear garden with raised planted borders and mature shrubs.