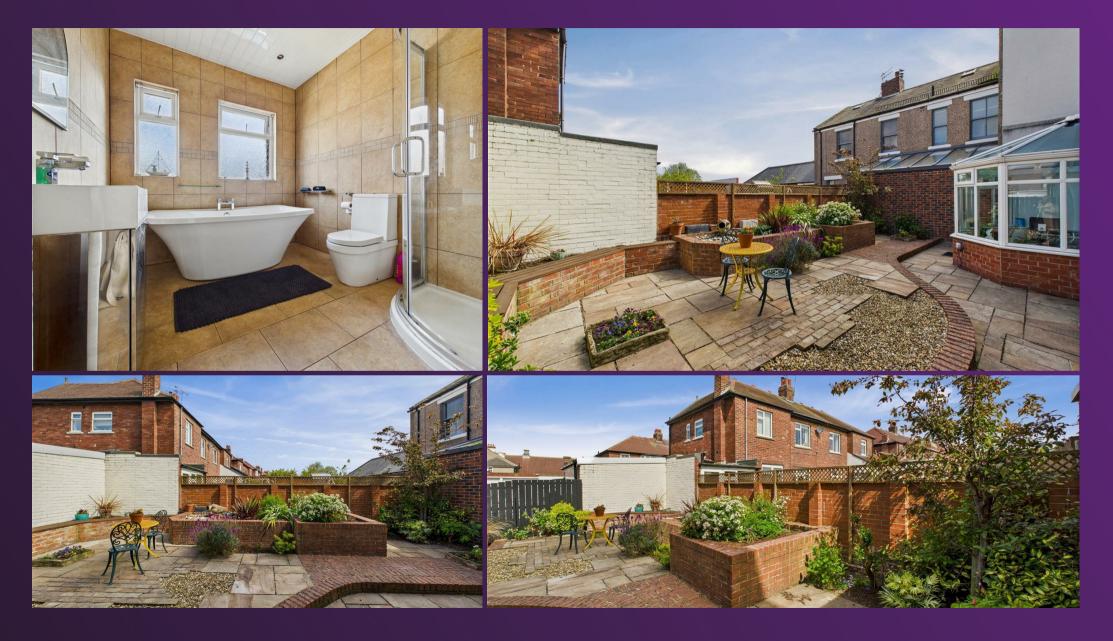

### 8 MANOR ROAD, TYNEMOUTH NE30 4RH

This beautiful, semi detached house was built in the 1930's and is perfectly located in a highly sought after residential area. It displays a variety of modern features with period charm and is ideal for a family.

With over 1400 square feet of accommodation set over two floors, this lovely property consists of a light and spacious entrance hallway with stairs up to the first floor, under stairs storage cupboard and doors with period stained glass to all rooms. Both reception rooms have feature fireplaces with marble surrounds and the rear reception room has bi-folding doors to the rear garden. The open plan and contemporary kitchen has an impressive range of high gloss units with granite worktops including a breakfast bar, space for a range oven, chimney hood and integrated fridge, dishwasher and space for a washing machine. There is also a light and airy conservatory and a downstairs WC. To the first floor there are two double bedrooms, a third bedroom and a contemporary family bathroom with free standing, double ended bath, walk in rainfall shower, vanity wash basin and low level WC. There is also drop down ladder access to the generously sized loft which is boarded and has built in shelving for additional storage. Externally there is an attached garage, a good sized front garden with lawn, planted borders and driveway parking for up to two cars and a beautiful, low maintenance rear garden with raised planted borders and mature shrubs.