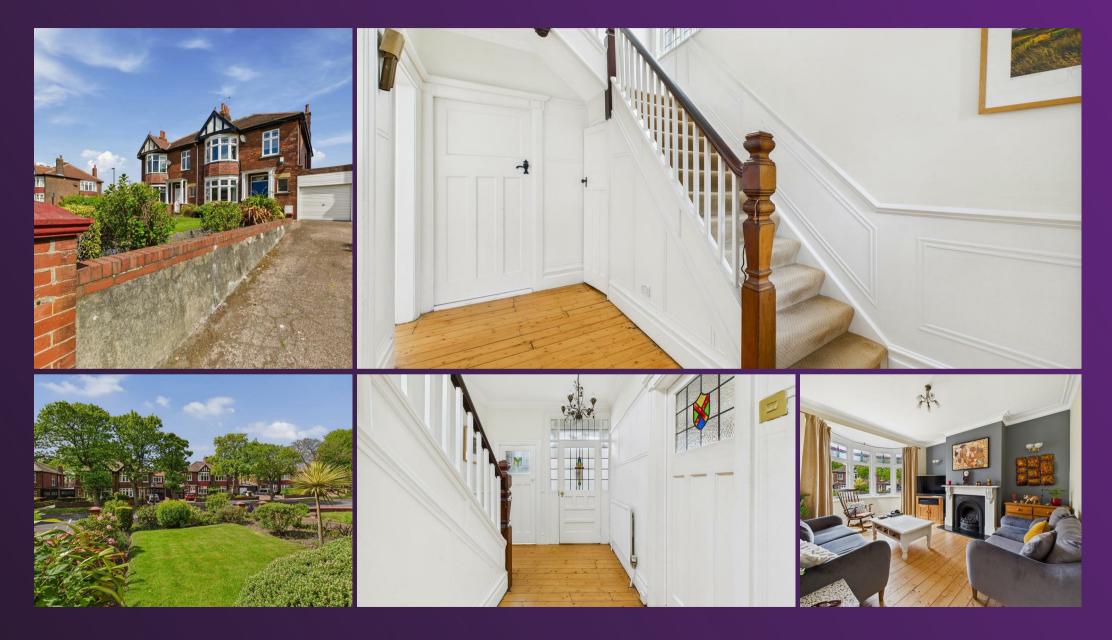

With over 1400 square feet of accommodation set over two floors, this lovely property consists of a light and spacious entrance hallway with stairs up to the first floor, under stairs storage cupboard and doors with period stained glass to all rooms. Both reception rooms have feature fireplaces with marble surrounds and the rear reception room has bi-folding doors to the rear garden. The open plan and contemporary kitchen has an impressive range of high gloss units with granite worktops including a breakfast bar, space for a range oven, chimney hood and integrated fridge, dishwasher and space for a washing machine. There is also a light and airy conservatory and a downstairs WC. To the first floor there are two double bedrooms, a third bedroom and a contemporary family bathroom with free standing, double ended bath, walk in rainfall shower, vanity wash basin and low level WC. There is also drop down ladder access to the generously sized loft which is boarded and has built in shelving for additional storage. Externally there is an attached garage, a good sized front garden with lawn, planted borders and driveway parking for up to two cars and a beautiful, low maintenance rear garden with raised planted borders and mature shrubs.