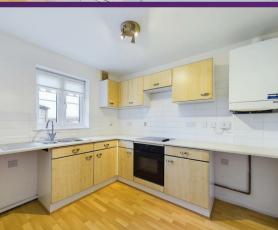

VIEW PROPERTY

VESTIBULE

ENTRANCE HALLWAY

RECEPTION ROOM 15'8 x 11'2

KITCHEN 9'5 x 7'7 BEDROOM ONE 11'2 x 9'8

BEDROOM TWO

BATHROOM WC 6'4 x 5'5

With over 520 square feet of accommodation on offer, this lovely property consists of a vestibule and entrance hallway with access intercom and built in storage cupboard. The light and spacious reception room has dual aspect windows and the modern breakfasting kitchen benefits from a range of units with contrasting worktops, integrated single oven, electric hob and extractor hood. There is also under bench space for a fridge and washing machine. There are two good sized bedrooms and the spacious and contemporary bathroom benefits from a panelled bath with shower over, pedestal wash basin and low level WC. Externally there are communal gardens and an allocated parking space.