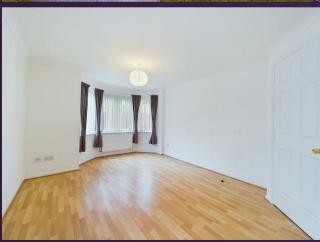

VIEW PROPERTY

VESTIBULE

ENTRANCE HALLWAY

RECEPTION ROOM 15'8 x 11'2

KITCHEN 9'5 x 7'7 BEDROOM ONE 11'2 x 9'8

BEDROOM TWO

BATHROOM WC 6'4 x 5'5

With over 520 square feet of accommodation on offer, this lovely property consists of a vestibule and entrance hallway with access intercom and built in storage cupboard. The light and spacious reception room has dual aspect windows and the modern breakfasting kitchen benefits from a range of units with contrasting worktops, integrated single oven, electric hob and extractor hood. There is also under bench space for a fridge and washing machine. There are two good sized bedrooms and the spacious and contemporary bathroom benefits from a panelled bath with shower over, pedestal wash basin and low level WC. Externally there are communal gardens and an allocated parking space.