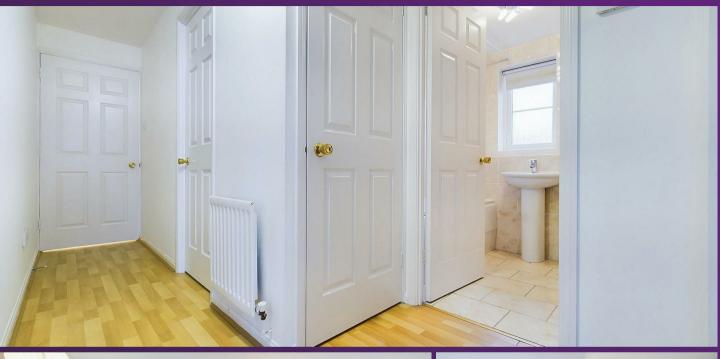

VIEW PROPERTY

VESTIBULE

ENTRANCE HALLWAY

RECEPTION ROOM 15'8 x 11'2

KITCHEN 9'5 x 7'7 BEDROOM ONE 11'2 x 9'8

BEDROOM TWO

BATHROOM WC 6'4 x 5'5

With over 520 square feet of accommodation on offer, this lovely property consists of a vestibule and entrance hallway with access intercom and built in storage cupboard. The light and spacious reception room has dual aspect windows and the modern breakfasting kitchen benefits from a range of units with contrasting worktops, integrated single oven, electric hob and extractor hood. There is also under bench space for a fridge and washing machine. There are two good sized bedrooms and the spacious and contemporary bathroom benefits from a panelled bath with shower over, pedestal wash basin and low level WC. Externally there are communal gardens and an allocated parking space.