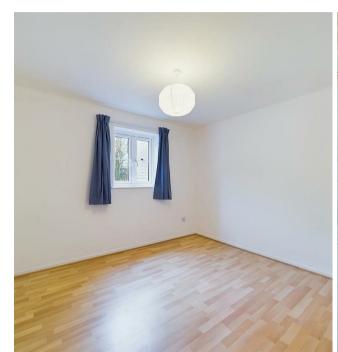

VIEW PROPERTY

VESTIBULE

ENTRANCE HALLWAY

RECEPTION ROOM 15'8 x 11'2

KITCHEN 9'5 x 7'7 BEDROOM ONE 11'2 x 9'8

BEDROOM TWO

BATHROOM WC 6'4 x 5'5

With over 520 square feet of accommodation on offer, this lovely property consists of a vestibule and entrance hallway with access intercom and built in storage cupboard. The light and spacious reception room has dual aspect windows and the modern breakfasting kitchen benefits from a range of units with contrasting worktops, integrated single oven, electric hob and extractor hood. There is also under bench space for a fridge and washing machine. There are two good sized bedrooms and the spacious and contemporary bathroom benefits from a panelled bath with shower over, pedestal wash basin and low level WC. Externally there are communal gardens and an allocated parking space.