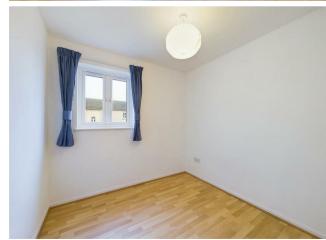

VIEW PROPERTY

VESTIBULE

ENTRANCE HALLWAY

RECEPTION ROOM 15'8 x 11'2

KITCHEN 9'5 x 7'7 BEDROOM ONE 11'2 x 9'8

BEDROOM TWO

BATHROOM WC 6'4 x 5'5

With over 520 square feet of accommodation on offer, this lovely property consists of a vestibule and entrance hallway with access intercom and built in storage cupboard. The light and spacious reception room has dual aspect windows and the modern breakfasting kitchen benefits from a range of units with contrasting worktops, integrated single oven, electric hob and extractor hood. There is also under bench space for a fridge and washing machine. There are two good sized bedrooms and the spacious and contemporary bathroom benefits from a panelled bath with shower over, pedestal wash basin and low level WC. Externally there are communal gardens and an allocated parking space.