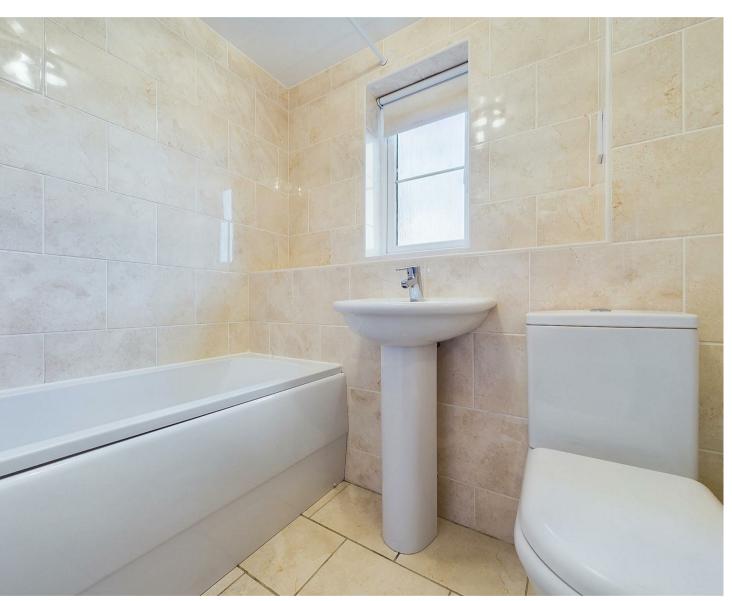

With over 520 square feet of accommodation on offer, this lovely property consists of a vestibule and entrance hallway with access intercom and built in storage cupboard. The light and spacious reception room has dual aspect windows and the modern breakfasting kitchen benefits from a range of units with contrasting worktops, integrated single oven, electric hob and extractor hood. There is also under bench space for a fridge and washing machine. There are two good sized bedrooms and the spacious and contemporary bathroom benefits from a panelled bath with shower over, pedestal wash basin and low level WC. Externally there are communal gardens and an allocated parking space.