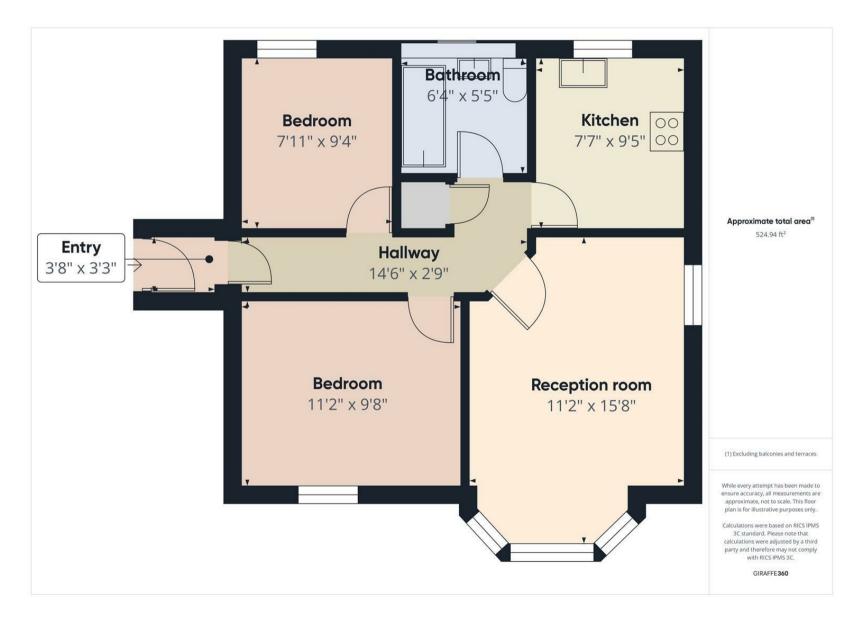

VIEW PROPERTY

VESTIBULE

ENTRANCE HALLWAY

RECEPTION ROOM 15'8 x 11'2

KITCHEN 9'5 x 7'7 BEDROOM ONE 11'2 x 9'8

BEDROOM TWO

BATHROOM WC 6'4 x 5'5

With over 520 square feet of accommodation on offer, this lovely property consists of a vestibule and entrance hallway with access intercom and built in storage cupboard. The light and spacious reception room has dual aspect windows and the modern breakfasting kitchen benefits from a range of units with contrasting worktops, integrated single oven, electric hob and extractor hood. There is also under bench space for a fridge and washing machine. There are two good sized bedrooms and the spacious and contemporary bathroom benefits from a panelled bath with shower over, pedestal wash basin and low level WC. Externally there are communal gardens and an allocated parking space.

## 32 CARNOUSTIE COURT WHITLEY BAY NE25 9EZ FLOORPLAN