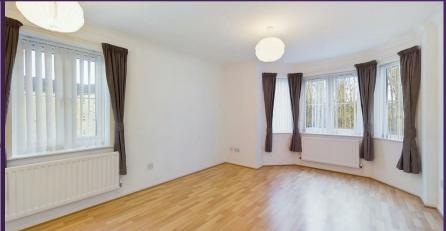

VIEW PROPERTY

VESTIBULE

ENTRANCE HALLWAY

RECEPTION ROOM 15'8 x 11'2

KITCHEN 9'5 x 7'7 BEDROOM ONE 11'2 x 9'8

BEDROOM TWO

BATHROOM WC 6'4 x 5'5

With over 520 square feet of accommodation on offer, this lovely property consists of a vestibule and entrance hallway with access intercom and built in storage cupboard. The light and spacious reception room has dual aspect windows and the modern breakfasting kitchen benefits from a range of units with contrasting worktops, integrated single oven, electric hob and extractor hood. There is also under bench space for a fridge and washing machine. There are two good sized bedrooms and the spacious and contemporary bathroom benefits from a panelled bath with shower over, pedestal wash basin and low level WC. Externally there are communal gardens and an allocated parking space.