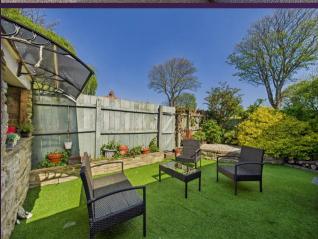

With over 1100 square feet of accommodation set over two floors, this charming property consists of a vestibule and entrance hallway with stairs up to the first floor and doors to the spacious and stylish reception room and kitchen diner. The contemporary and open plan, kitchen diner and family room easily accommodates a family dining table as well as a seating area and benefits from a good range of units with contrasting worktops, integrated appliances including eye level double oven, induction hob, chimney hood, fridge freezers, dishwasher and washing machine. To the first floor there are three bedrooms, one with fitted wardrobes and a good sized bathroom benefitting from a bath with shower over, vanity wash basin and low level WC. Externally there is a well maintained front garden with driveway parking and a beautiful and secluded rear garden with artificial lawn and planted beds.