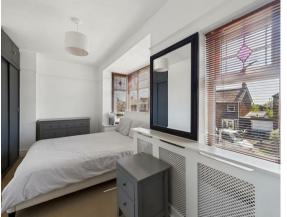

VIEW PROPERTY

VESTIBULE

**ENTRANCE HALLWAY** 

LOUNGE 20'2 x 10'9

KITCHEN DINER & FAMILY ROOM 25 x 8'6, 17'10 x 6'7, 8'2 x 6'4

LANDING

BEDROOM ONE 17'6 x 6'2

BEDROOM TWO 9'6 x 8'1

With over 1100 square feet of accommodation set over two floors, this charming property consists of a vestibule and entrance hallway with stairs up to the first floor and doors to the spacious and stylish reception room and kitchen diner. The contemporary and open plan, kitchen diner and family room easily accommodates a family dining table as well as a seating area and benefits from a good range of units with contrasting worktops, integrated appliances including eye level double oven, induction hob, chimney hood, fridge freezers, dishwasher and washing machine. To the first floor there are three bedrooms, one with fitted wardrobes and a good sized bathroom benefitting from a bath with shower over, vanity wash basin and low level WC. Externally there is a well maintained front garden with driveway parking and a beautiful and secluded rear garden with artificial lawn and planted beds.