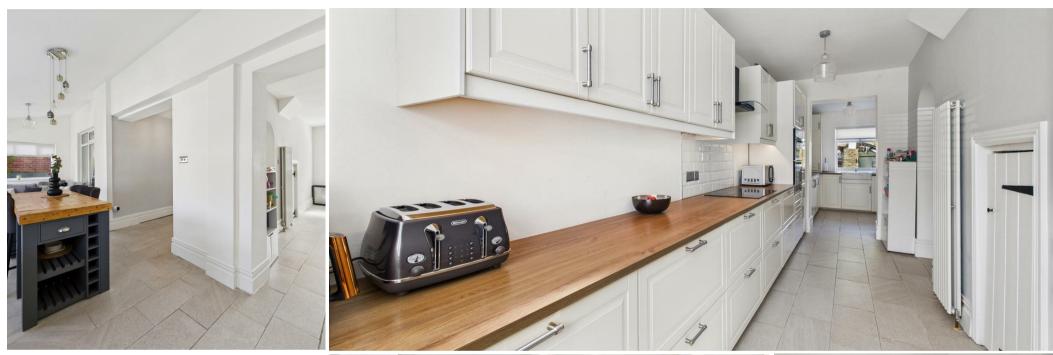

VIEW PROPERTY

VESTIBULE

**ENTRANCE HALLWAY** 

LOUNGE 20'2 x 10'9

KITCHEN DINER & FAMILY ROOM 25 x 8'6, 17'10 x 6'7, 8'2 x 6'4

LANDING

BEDROOM ONE 17'6 x 6'2

BEDROOM TWO 9'6 x 8'1

With over 1100 square feet of accommodation set over two floors, this charming property consists of a vestibule and entrance hallway with stairs up to the first floor and doors to the spacious and stylish reception room and kitchen diner. The contemporary and open plan, kitchen diner and family room easily accommodates a family dining table as well as a seating area and benefits from a good range of units with contrasting worktops, integrated appliances including eye level double oven, induction hob, chimney hood, fridge freezers, dishwasher and washing machine. To the first floor there are three bedrooms, one with fitted wardrobes and a good sized bathroom benefitting from a bath with shower over, vanity wash basin and low level WC. Externally there is a well maintained front garden with driveway parking and a beautiful and secluded rear garden with artificial lawn and planted beds.