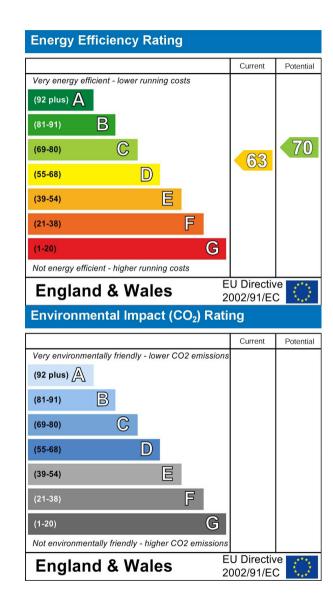

# 32 THORNTREE DRIVE, WEST MONKSEATON NE25 9NN £340,000

3 REDROOM HOUSE - SEMI-DETACHED

- THREE BEDROOM SEMI DETACHED HOUSE
- · WELL CONVERTED & EXTENDED
- SPACIOUS LOUNGE
- CONTEMPORARY KITCHEN DINER & FAMILY ROOM
- GOOD SIZED BATHROOM WC
- FRONT GARDEN WITH DRIVEWAY PARKING
- SECLUDED REAR GARDEN
- FPC RATING D