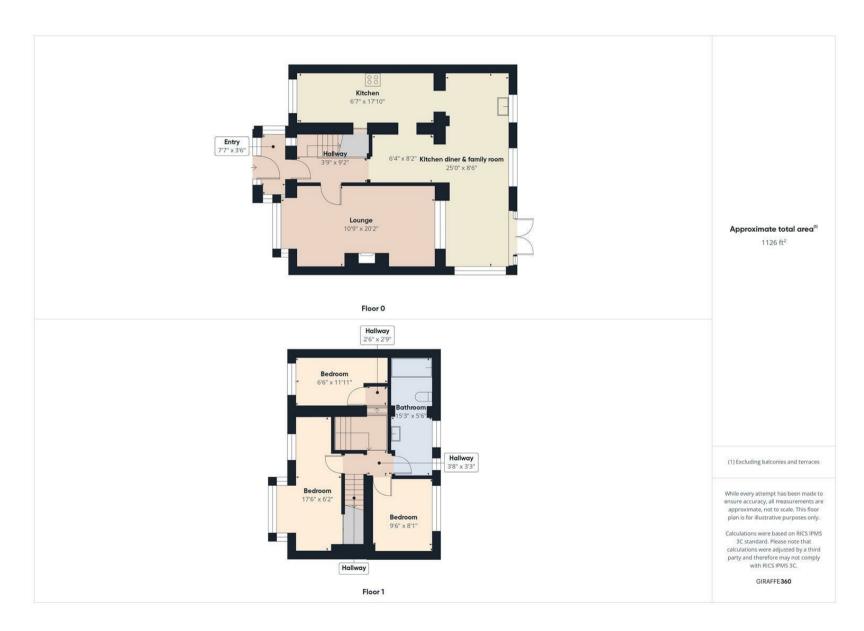

### 32 THORNTREE DRIVE WEST MONKSEATON NE25 9NN

FLOORPLAN

VIEW PROPERTY

VESTIBULE

**ENTRANCE HALLWAY** 

LOUNGE 20'2 x 10'9

KITCHEN DINER & FAMILY ROOM 25 x 8'6, 17'10 x 6'7, 8'2 x 6'4

LANDING

BEDROOM ONE 17'6 x 6'2

BEDROOM TWO 9'6 x 8'1

BEDROOM THREE 11'11 x 6'6

BATHROOM WC 15'6 x 15'3

FRONT GARDEN

REAR GARDEN

With over 1100 square feet of accommodation set over two floors, this charming property consists of a vestibule and entrance hallway with stairs up to the first floor and doors to the spacious and stylish reception room and kitchen diner. The contemporary and open plan, kitchen diner and family room easily accommodates a family dining table as well as a seating area and benefits from a good range of units with contrasting worktops, integrated appliances including eye level double oven, induction hob, chimney hood, fridge freezers, dishwasher and washing machine. To the first floor there are three bedrooms, one with fitted wardrobes and a good sized bathroom benefitting from a bath with shower over, vanity wash basin and low level WC. Externally there is a well maintained front garden with driveway parking and a beautiful and secluded rear garden with artificial lawn and planted beds.