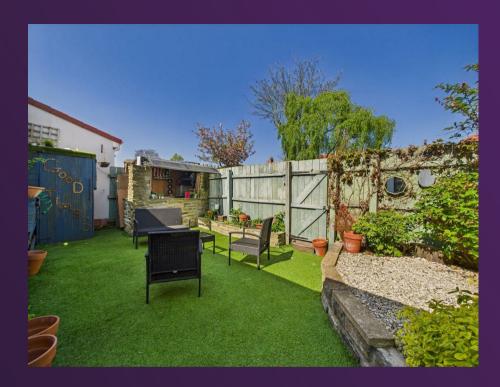

BEDROOM THREE 11'11 x 6'6

BATHROOM WC 15'6 x 15'3

FRONT GARDEN

REAR GARDEN

With over 1100 square feet of accommodation set over two floors, this charming property consists of a vestibule and entrance hallway with stairs up to the first floor and doors to the spacious and stylish reception room and kitchen diner. The contemporary and open plan, kitchen diner and family room easily accommodates a family dining table as well as a seating area and benefits from a good range of units with contrasting worktops, integrated appliances including eye level double oven, induction hob, chimney hood, fridge freezers, dishwasher and washing machine. To the first floor there are three bedrooms, one with fitted wardrobes and a good sized bathroom benefitting from a bath with shower over, vanity wash basin and low level WC. Externally there is a well maintained front garden with driveway parking and a beautiful and secluded rear garden with artificial lawn and planted beds.