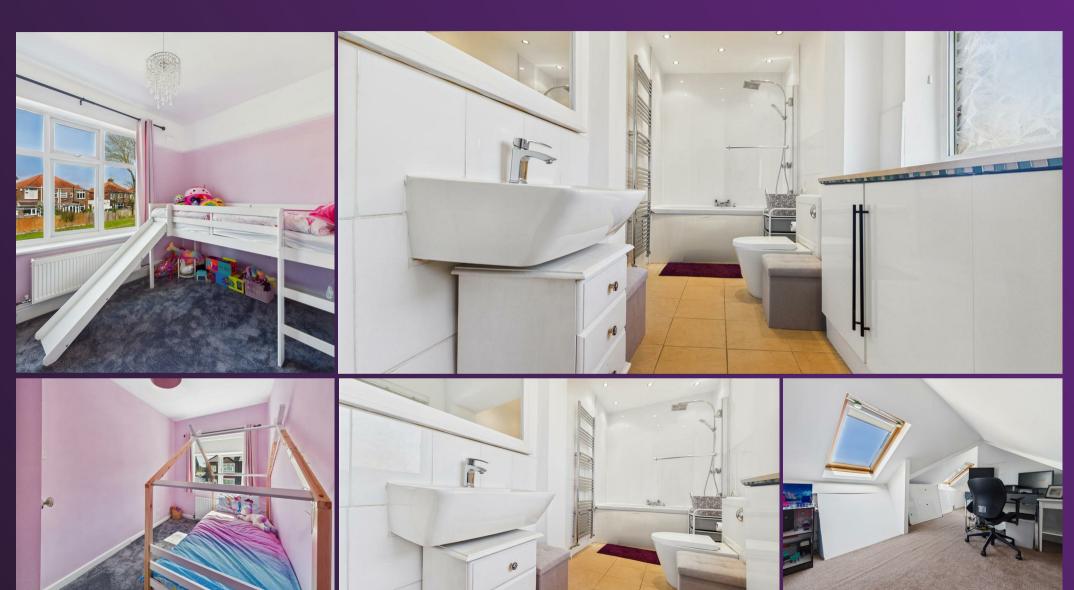

BEDROOM THREE 11'11 x 6'6

BATHROOM WC 15'6 x 15'3

FRONT GARDEN

REAR GARDEN

With over 1100 square feet of accommodation set over two floors, this charming property consists of a vestibule and entrance hallway with stairs up to the first floor and doors to the spacious and stylish reception room and kitchen diner. The contemporary and open plan, kitchen diner and family room easily accommodates a family dining table as well as a seating area and benefits from a good range of units with contrasting worktops, integrated appliances including eye level double oven, induction hob, chimney hood, fridge freezers, dishwasher and washing machine. To the first floor there are three bedrooms, one with fitted wardrobes and a good sized bathroom benefitting from a bath with shower over, vanity wash basin and low level WC. Externally there is a well maintained front garden with driveway parking and a beautiful and secluded rear garden with artificial lawn and planted beds.