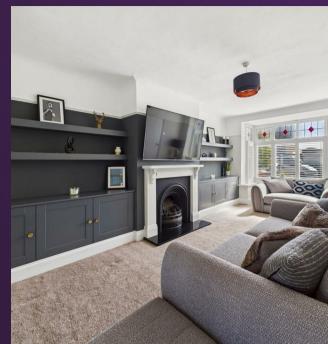

With over 1100 square feet of accommodation set over two floors, this charming property consists of a vestibule and entrance hallway with stairs up to the first floor and doors to the spacious and stylish reception room and kitchen diner. The contemporary and open plan, kitchen diner and family room easily accommodates a family dining table as well as a seating area and benefits from a good range of units with contrasting worktops, integrated appliances including eye level double oven, induction hob, chimney hood, fridge freezers, dishwasher and washing machine. To the first floor there are three bedrooms, one with fitted wardrobes and a good sized bathroom benefitting from a bath with shower over, vanity wash basin and low level WC. Externally there is a well maintained front garden with driveway parking and a beautiful and secluded rear garden with artificial lawn and planted beds.