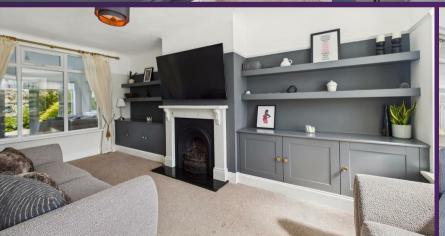

VIEW PROPERTY

VESTIBULE

**ENTRANCE HALLWAY** 

LOUNGE 20'2 x 10'9

KITCHEN DINER & FAMILY ROOM 25 x 8'6, 17'10 x 6'7, 8'2 x 6'4

LANDING

BEDROOM ONE 17'6 x 6'2

BEDROOM TWO 9'6 x 8'1

With over 1100 square feet of accommodation set over two floors, this charming property consists of a vestibule and entrance hallway with stairs up to the first floor and doors to the spacious and stylish reception room and kitchen diner. The contemporary and open plan, kitchen diner and family room easily accommodates a family dining table as well as a seating area and benefits from a good range of units with contrasting worktops, integrated appliances including eye level double oven, induction hob, chimney hood, fridge freezers, dishwasher and washing machine. To the first floor there are three bedrooms, one with fitted wardrobes and a good sized bathroom benefitting from a bath with shower over, vanity wash basin and low level WC. Externally there is a well maintained front garden with driveway parking and a beautiful and secluded rear garden with artificial lawn and planted beds.