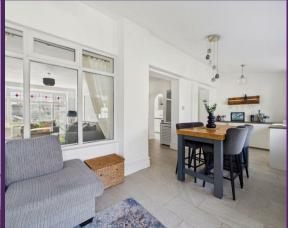

VIEW PROPERTY

VESTIBULE

**ENTRANCE HALLWAY** 

LOUNGE 20'2 x 10'9

KITCHEN DINER & FAMILY ROOM 25 x 8'6, 17'10 x 6'7, 8'2 x 6'4

LANDING

BEDROOM ONE 17'6 x 6'2

BEDROOM TWO 9'6 x 8'1

With over 1100 square feet of accommodation set over two floors, this charming property consists of a vestibule and entrance hallway with stairs up to the first floor and doors to the spacious and stylish reception room and kitchen diner. The contemporary and open plan, kitchen diner and family room easily accommodates a family dining table as well as a seating area and benefits from a good range of units with contrasting worktops, integrated appliances including eye level double oven, induction hob, chimney hood, fridge freezers, dishwasher and washing machine. To the first floor there are three bedrooms, one with fitted wardrobes and a good sized bathroom benefitting from a bath with shower over, vanity wash basin and low level WC. Externally there is a well maintained front garden with driveway parking and a beautiful and secluded rear garden with artificial lawn and planted beds.