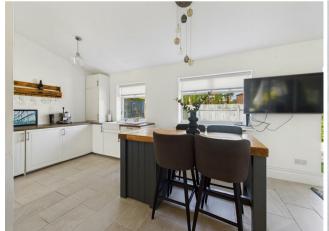

VIEW PROPERTY

VESTIBULE

**ENTRANCE HALLWAY** 

LOUNGE 20'2 x 10'9

KITCHEN DINER & FAMILY ROOM 25 x 8'6, 17'10 x 6'7, 8'2 x 6'4

LANDING

BEDROOM ONE 17'6 x 6'2

BEDROOM TWO 9'6 x 8'1

With over 1100 square feet of accommodation set over two floors, this charming property consists of a vestibule and entrance hallway with stairs up to the first floor and doors to the spacious and stylish reception room and kitchen diner. The contemporary and open plan, kitchen diner and family room easily accommodates a family dining table as well as a seating area and benefits from a good range of units with contrasting worktops, integrated appliances including eye level double oven, induction hob, chimney hood, fridge freezers, dishwasher and washing machine. To the first floor there are three bedrooms, one with fitted wardrobes and a good sized bathroom benefitting from a bath with shower over, vanity wash basin and low level WC. Externally there is a well maintained front garden with driveway parking and a beautiful and secluded rear garden with artificial lawn and planted beds.