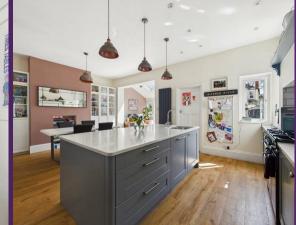

With over 1100 square foot of accommodation set over two floors, this lovely home consists of an entrance hallway with doors to the spacious lounge, contemporary kitchen diner and stairs up to the first floor. The fabulous kitchen diner benefits from a range of units with marble worktops as well as a kitchen island with further storage and sink. There is space for a range cooker, integrated dishwasher and doors to the utility room with space for a washing machine and tumble dryer. To the first floor there are three bedrooms, two with fitted wardrobes and a beautiful family bathroom benefitting from a panelled bath with shower over, a double vanity wash basin and low level WC. Externally, there is driveway parking to the front and a south facing rear garden with a lawn and a patio area. The superb layout and fabulous location of this property makes for an exciting opportunity which can only truly be appreciated by a visit.