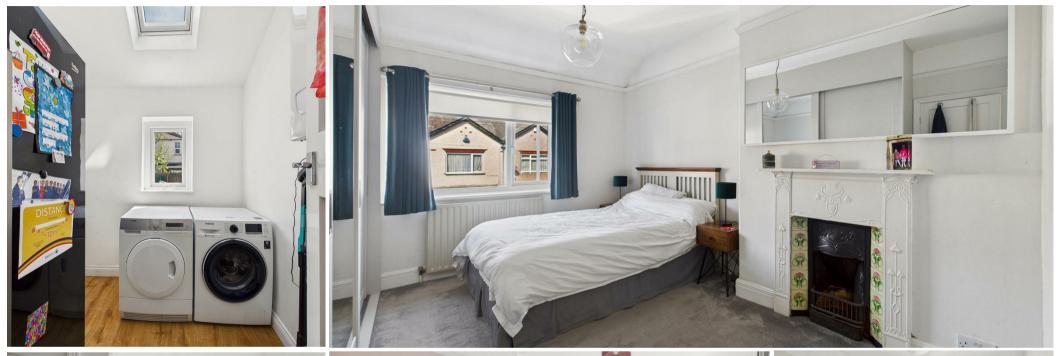

With over 1100 square foot of accommodation set over two floors, this lovely home consists of an entrance hallway with doors to the spacious lounge, contemporary kitchen diner and stairs up to the first floor. The fabulous kitchen diner benefits from a range of units with marble worktops as well as a kitchen island with further storage and sink. There is space for a range cooker, integrated dishwasher and doors to the utility room with space for a washing machine and tumble dryer. To the first floor there are three bedrooms, two with fitted wardrobes and a beautiful family bathroom benefitting from a panelled bath with shower over, a double vanity wash basin and low level WC. Externally, there is driveway parking to the front and a south facing rear garden with a lawn and a patio area. The superb layout and fabulous location of this property makes for an exciting opportunity which can only truly be appreciated by a visit.