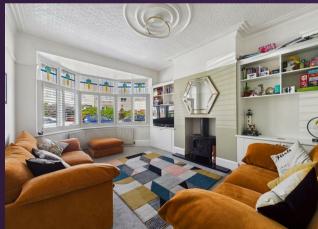

With over 1100 square foot of accommodation set over two floors, this lovely home consists of an entrance hallway with doors to the spacious lounge, contemporary kitchen diner and stairs up to the first floor. The fabulous kitchen diner benefits from a range of units with marble worktops as well as a kitchen island with further storage and sink. There is space for a range cooker, integrated dishwasher and doors to the utility room with space for a washing machine and tumble dryer. To the first floor there are three bedrooms, two with fitted wardrobes and a beautiful family bathroom benefitting from a panelled bath with shower over, a double vanity wash basin and low level WC. Externally, there is driveway parking to the front and a south facing rear garden with a lawn and a patio area. The superb layout and fabulous location of this property makes for an exciting opportunity which can only truly be appreciated by a visit.