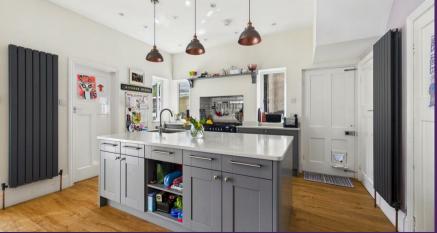

With over 1100 square foot of accommodation set over two floors, this lovely home consists of an entrance hallway with doors to the spacious lounge, contemporary kitchen diner and stairs up to the first floor. The fabulous kitchen diner benefits from a range of units with marble worktops as well as a kitchen island with further storage and sink. There is space for a range cooker, integrated dishwasher and doors to the utility room with space for a washing machine and tumble dryer. To the first floor there are three bedrooms, two with fitted wardrobes and a beautiful family bathroom benefitting from a panelled bath with shower over, a double vanity wash basin and low level WC. Externally, there is driveway parking to the front and a south facing rear garden with a lawn and a patio area. The superb layout and fabulous location of this property makes for an exciting opportunity which can only truly be appreciated by a visit.