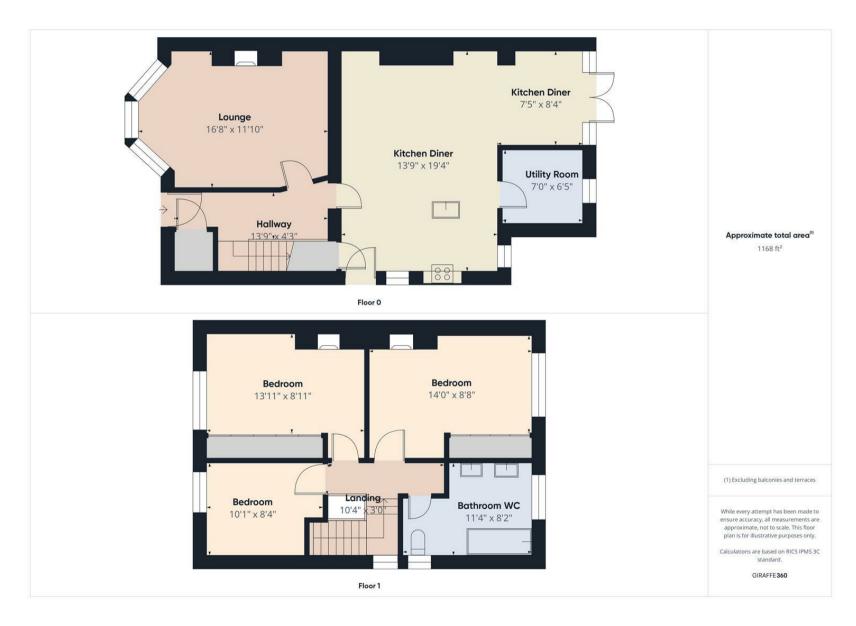

VIEW PROPERTY

ENTRANCE HALLWAY 13'9" x 4'3"

LOUNGE 16'8" x 11'10"

KITCHEN DINER 13'9" x 19'4" + 7'5" x 8'4" UTILITY ROOM 7'0" x 6'5"

LANDING

BEDROOM 14'0"x 8'8"

BEDROOM 13'11" x 8'11" BEDROOM 10'1" x 8'4"

BATHROOM WC 11'4" x 8'2"

With over 1100 square foot of accommodation set over two floors, this lovely home consists of an entrance hallway with doors to the spacious lounge, contemporary kitchen diner and stairs up to the first floor. The fabulous kitchen diner benefits from a range of units with marble worktops as well as a kitchen island with further storage and sink. There is space for a range cooker, integrated dishwasher and doors to the utility room with space for a washing machine and tumble dryer. To the first floor there are three bedrooms, two with fitted wardrobes and a beautiful family bathroom benefitting from a panelled bath with shower over, a double vanity wash basin and low level WC. Externally, there is driveway parking to the front and a south facing rear garden with a lawn and a patio area. The superb layout and fabulous location of this property makes for an exciting opportunity which can only truly be appreciated by a visit.