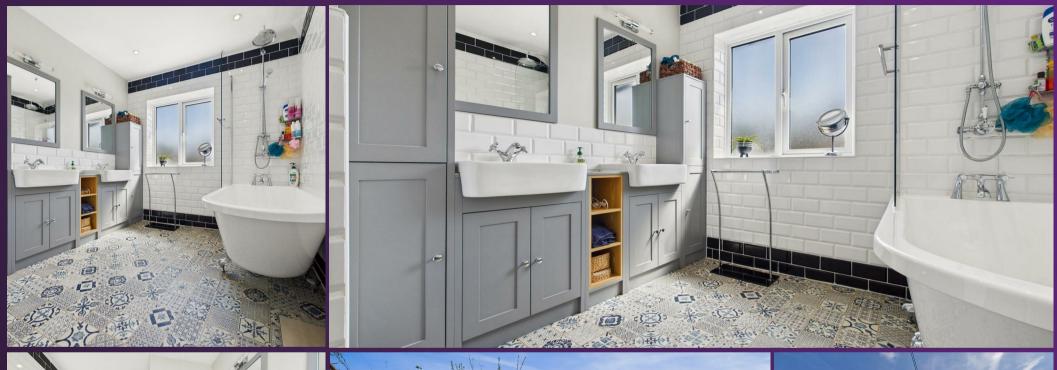

VIEW PROPERTY

ENTRANCE HALLWAY 13'9" x 4'3"

LOUNGE 16'8" x 11'10"

KITCHEN DINER 13'9" x 19'4" + 7'5" x 8'4" UTILITY ROOM 7'0" x 6'5"

LANDING

BEDROOM 14'0"x 8'8"

BEDROOM 13'11" x 8'11" BEDROOM 10'1" x 8'4"

BATHROOM WC 11'4" x 8'2"

With over 1100 square foot of accommodation set over two floors, this lovely home consists of an entrance hallway with doors to the spacious lounge, contemporary kitchen diner and stairs up to the first floor. The fabulous kitchen diner benefits from a range of units with marble worktops as well as a kitchen island with further storage and sink. There is space for a range cooker, integrated dishwasher and doors to the utility room with space for a washing machine and tumble dryer. To the first floor there are three bedrooms, two with fitted wardrobes and a beautiful family bathroom benefitting from a panelled bath with shower over, a double vanity wash basin and low level WC. Externally, there is driveway parking to the front and a south facing rear garden with a lawn and a patio area. The superb layout and fabulous location of this property makes for an exciting opportunity which can only truly be appreciated by a visit.