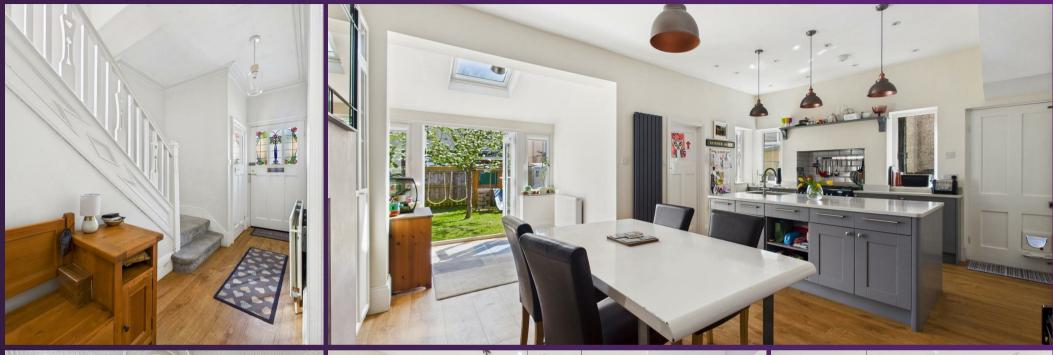

With over 1100 square foot of accommodation set over two floors, this lovely home consists of an entrance hallway with doors to the spacious lounge, contemporary kitchen diner and stairs up to the first floor. The fabulous kitchen diner benefits from a range of units with marble worktops as well as a kitchen island with further storage and sink. There is space for a range cooker, integrated dishwasher and doors to the utility room with space for a washing machine and tumble dryer. To the first floor there are three bedrooms, two with fitted wardrobes and a beautiful family bathroom benefitting from a panelled bath with shower over, a double vanity wash basin and low level WC. Externally, there is driveway parking to the front and a south facing rear garden with a lawn and a patio area. The superb layout and fabulous location of this property makes for an exciting opportunity which can only truly be appreciated by a visit.