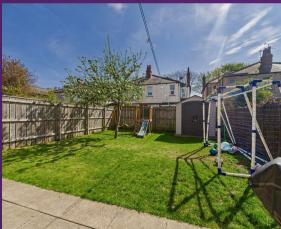

FRONT DRIVEWAY

REAR GARDEN

With over 1100 square foot of accommodation set over two floors, this lovely home consists of an entrance hallway with doors to the spacious lounge, contemporary kitchen diner and stairs up to the first floor. The fabulous kitchen diner benefits from a range of units with marble worktops as well as a kitchen island with further storage and sink. There is space for a range cooker, integrated dishwasher and doors to the utility room with space for a washing machine and tumble dryer. To the first floor there are three bedrooms, two with fitted wardrobes and a beautiful family bathroom benefitting from a panelled bath with shower over, a double vanity wash basin and low level WC. Externally, there is driveway parking to the front and a south facing rear garden with a lawn and a patio area. The superb layout and fabulous location of this property makes for an exciting opportunity which can only truly be appreciated by a visit.