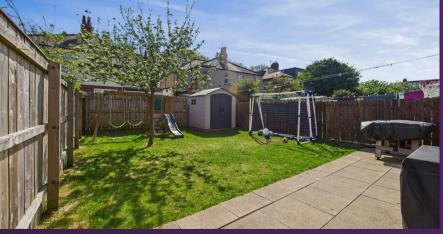

FRONT DRIVEWAY

REAR GARDEN

With over 1100 square foot of accommodation set over two floors, this lovely home consists of an entrance hallway with doors to the spacious lounge, contemporary kitchen diner and stairs up to the first floor. The fabulous kitchen diner benefits from a range of units with marble worktops as well as a kitchen island with further storage and sink. There is space for a range cooker, integrated dishwasher and doors to the utility room with space for a washing machine and tumble dryer. To the first floor there are three bedrooms, two with fitted wardrobes and a beautiful family bathroom benefitting from a panelled bath with shower over, a double vanity wash basin and low level WC. Externally, there is driveway parking to the front and a south facing rear garden with a lawn and a patio area. The superb layout and fabulous location of this property makes for an exciting opportunity which can only truly be appreciated by a visit.