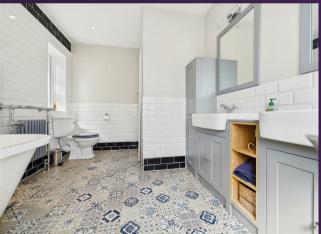

VIEW PROPERTY

ENTRANCE HALLWAY 13'9" x 4'3"

LOUNGE 16'8" x 11'10"

KITCHEN DINER 13'9" x 19'4" + 7'5" x 8'4" UTILITY ROOM 7'0" x 6'5"

LANDING

BEDROOM 14'0"x 8'8"

BEDROOM 13'11" x 8'11" BEDROOM 10'1" x 8'4"

BATHROOM WC 11'4" x 8'2"

With over 1100 square foot of accommodation set over two floors, this lovely home consists of an entrance hallway with doors to the spacious lounge, contemporary kitchen diner and stairs up to the first floor. The fabulous kitchen diner benefits from a range of units with marble worktops as well as a kitchen island with further storage and sink. There is space for a range cooker, integrated dishwasher and doors to the utility room with space for a washing machine and tumble dryer. To the first floor there are three bedrooms, two with fitted wardrobes and a beautiful family bathroom benefitting from a panelled bath with shower over, a double vanity wash basin and low level WC. Externally, there is driveway parking to the front and a south facing rear garden with a lawn and a patio area. The superb layout and fabulous location of this property makes for an exciting opportunity which can only truly be appreciated by a visit.