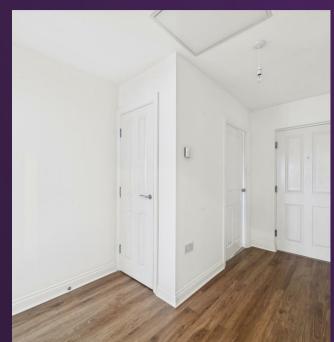

With over 610 square feet of accommodation on offer, this modern property consists of an entrance hallway with wall mounted access intercom and built in storage cupboard, a light and elegant reception room with space for a dining table and open plan to the kitchen. The kitchen benefits from a range of units with contrasting worktops and integrated appliances including single oven, gas hob, chimney hood, dishwasher, fridge freezer and washing machine. There are two bedrooms, one with ensuite including a walk in shower, pedestal washbasin and low level WC, the other bedroom includes wardrobes. There is also a bathroom benfitting from a bath with shower attachment, pedestal washbasin and low level WC. Externally there is an allocated car parking space, visitor parking and well maintained communal gardens.