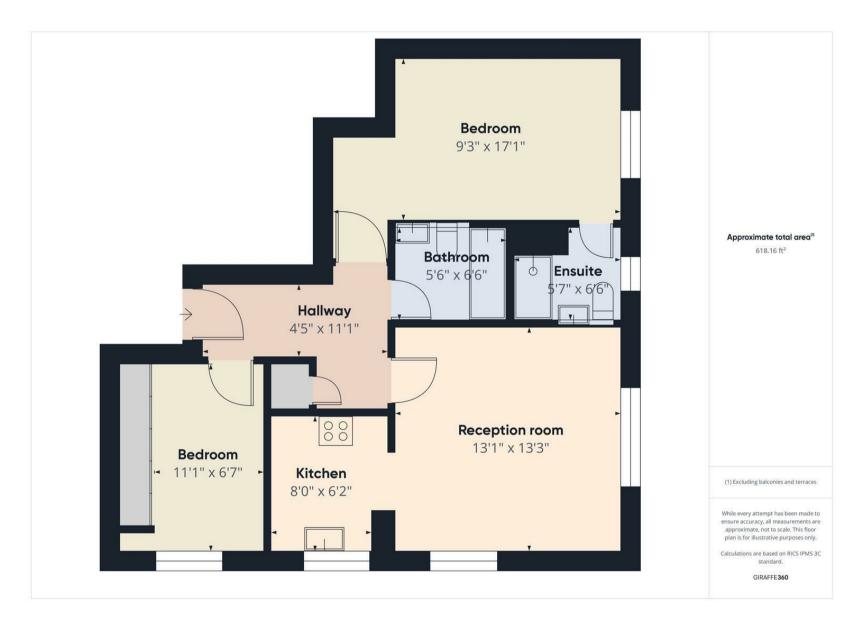

VIEW PROPERTY

COMMUNAL ENTRANCE

ENTRANCE HALLWAY

RECEPTION ROOM 13'3 x 13'1

KITCHEN 8 x 6'2 BEDROOM 17'1 x 9'3

ENSUITE 6'6 x 5'7

BEDROOM 11'7 x 6'7 BATHROOM WC 6'6 x 5'6

COMMUNAL GARDENS & ALLOCATED PARKING

With over 610 square feet of accommodation on offer, this modern property consists of an entrance hallway with wall mounted access intercom and built in storage cupboard, a light and elegant reception room with space for a dining table and open plan to the kitchen. The kitchen benefits from a range of units with contrasting worktops and integrated appliances including single oven, gas hob, chimney hood, dishwasher, fridge freezer and washing machine. There are two bedrooms, one with ensuite including a walk in shower, pedestal washbasin and low level WC, the other bedroom includes wardrobes. There is also a bathroom benfitting from a bath with shower attachment, pedestal washbasin and low level WC. Externally there is an allocated car parking space, visitor parking and well maintained communal gardens.