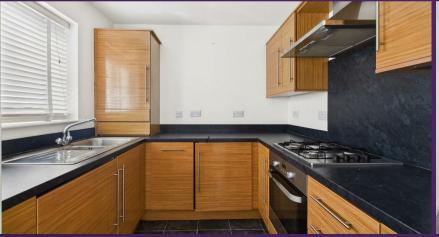

VIEW PROPERTY

COMMUNAL ENTRANCE

ENTRANCE HALLWAY

RECEPTION ROOM 13'3 x 13'1

KITCHEN 8 x 6'2 BEDROOM 17'1 x 9'3

ENSUITE 6'6 x 5'7

BEDROOM 11'7 x 6'7 BATHROOM WC 6'6 x 5'6

COMMUNAL GARDENS & ALLOCATED PARKING

With over 610 square feet of accommodation on offer, this modern property consists of an entrance hallway with wall mounted access intercom and built in storage cupboard, a light and elegant reception room with space for a dining table and open plan to the kitchen. The kitchen benefits from a range of units with contrasting worktops and integrated appliances including single oven, gas hob, chimney hood, dishwasher, fridge freezer and washing machine. There are two bedrooms, one with ensuite including a walk in shower, pedestal washbasin and low level WC, the other bedroom includes wardrobes. There is also a bathroom benfitting from a bath with shower attachment, pedestal washbasin and low level WC. Externally there is an allocated car parking space, visitor parking and well maintained communal gardens.