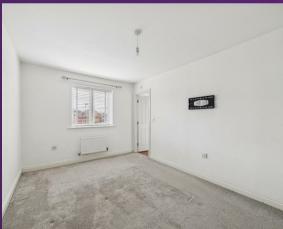

VIEW PROPERTY

COMMUNAL ENTRANCE

ENTRANCE HALLWAY

RECEPTION ROOM 13'3 x 13'1

KITCHEN 8 x 6'2 BEDROOM 17'1 x 9'3

ENSUITE 6'6 x 5'7

BEDROOM 11'7 x 6'7 BATHROOM WC 6'6 x 5'6

COMMUNAL GARDENS & ALLOCATED PARKING

With over 610 square feet of accommodation on offer, this modern property consists of an entrance hallway with wall mounted access intercom and built in storage cupboard, a light and elegant reception room with space for a dining table and open plan to the kitchen. The kitchen benefits from a range of units with contrasting worktops and integrated appliances including single oven, gas hob, chimney hood, dishwasher, fridge freezer and washing machine. There are two bedrooms, one with ensuite including a walk in shower, pedestal washbasin and low level WC, the other bedroom includes wardrobes. There is also a bathroom benfitting from a bath with shower attachment, pedestal washbasin and low level WC. Externally there is an allocated car parking space, visitor parking and well maintained communal gardens.