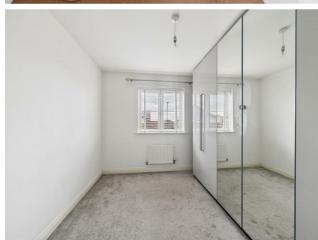

VIEW PROPERTY

COMMUNAL ENTRANCE

ENTRANCE HALLWAY

RECEPTION ROOM 13'3 x 13'1

KITCHEN 8 x 6'2 BEDROOM 17'1 x 9'3

ENSUITE 6'6 x 5'7

BEDROOM 11'7 x 6'7 BATHROOM WC 6'6 x 5'6

COMMUNAL GARDENS & ALLOCATED PARKING

With over 610 square feet of accommodation on offer, this modern property consists of an entrance hallway with wall mounted access intercom and built in storage cupboard, a light and elegant reception room with space for a dining table and open plan to the kitchen. The kitchen benefits from a range of units with contrasting worktops and integrated appliances including single oven, gas hob, chimney hood, dishwasher, fridge freezer and washing machine. There are two bedrooms, one with ensuite including a walk in shower, pedestal washbasin and low level WC, the other bedroom includes wardrobes. There is also a bathroom benfitting from a bath with shower attachment, pedestal washbasin and low level WC. Externally there is an allocated car parking space, visitor parking and well maintained communal gardens.