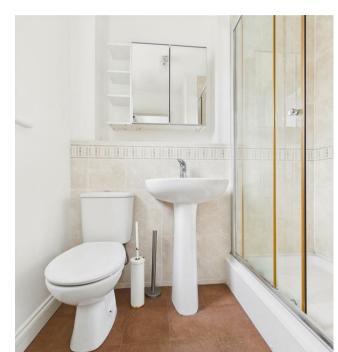

VIEW PROPERTY

COMMUNAL ENTRANCE

ENTRANCE HALLWAY

RECEPTION ROOM 13'3 x 13'1

KITCHEN 8 x 6'2 BEDROOM 17'1 x 9'3

ENSUITE 6'6 x 5'7

BEDROOM 11'7 x 6'7 BATHROOM WC 6'6 x 5'6

COMMUNAL GARDENS & ALLOCATED PARKING

With over 610 square feet of accommodation on offer, this modern property consists of an entrance hallway with wall mounted access intercom and built in storage cupboard, a light and elegant reception room with space for a dining table and open plan to the kitchen. The kitchen benefits from a range of units with contrasting worktops and integrated appliances including single oven, gas hob, chimney hood, dishwasher, fridge freezer and washing machine. There are two bedrooms, one with ensuite including a walk in shower, pedestal washbasin and low level WC, the other bedroom includes wardrobes. There is also a bathroom benfitting from a bath with shower attachment, pedestal washbasin and low level WC. Externally there is an allocated car parking space, visitor parking and well maintained communal gardens.