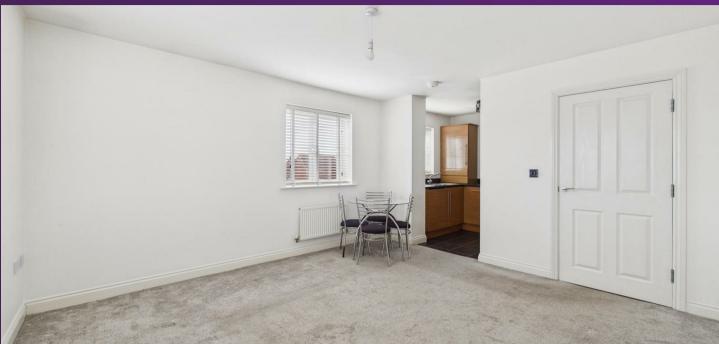

With over 610 square feet of accommodation on offer, this modern property consists of an entrance hallway with wall mounted access intercom and built in storage cupboard, a light and elegant reception room with space for a dining table and open plan to the kitchen. The kitchen benefits from a range of units with contrasting worktops and integrated appliances including single oven, gas hob, chimney hood, dishwasher, fridge freezer and washing machine. There are two bedrooms, one with ensuite including a walk in shower, pedestal washbasin and low level WC, the other bedroom includes wardrobes. There is also a bathroom benfitting from a bath with shower attachment, pedestal washbasin and low level WC. Externally there is an allocated car parking space, visitor parking and well maintained communal gardens.