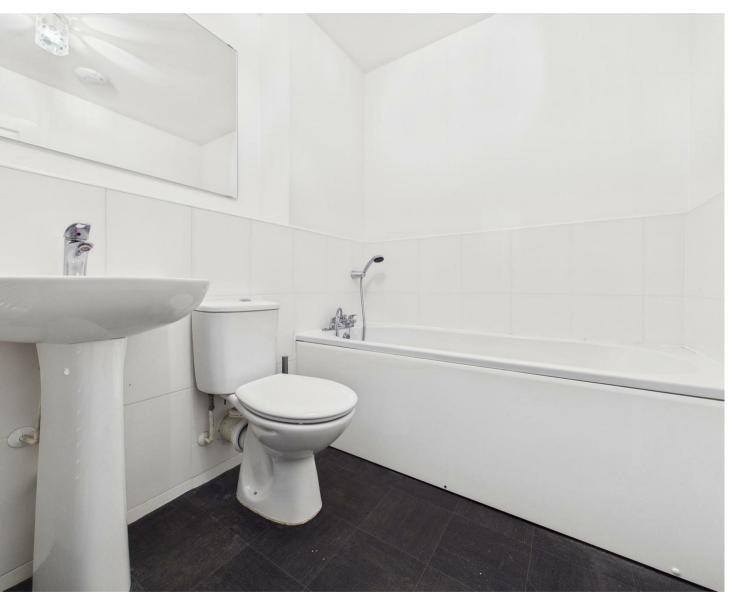

With over 610 square feet of accommodation on offer, this modern property consists of an entrance hallway with wall mounted access intercom and built in storage cupboard, a light and elegant reception room with space for a dining table and open plan to the kitchen. The kitchen benefits from a range of units with contrasting worktops and integrated appliances including single oven, gas hob, chimney hood, dishwasher, fridge freezer and washing machine. There are two bedrooms, one with ensuite including a walk in shower, pedestal washbasin and low level WC, the other bedroom includes wardrobes. There is also a bathroom benfitting from a bath with shower attachment, pedestal washbasin and low level WC. Externally there is an allocated car parking space, visitor parking and well maintained communal gardens.