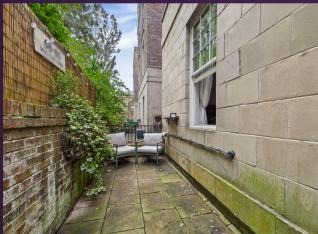

With over 1000 square feet of accommodation on offer, this charming property consists of welcoming entrance hallway with built in cupboard and doors to the lounge and two bedrooms. The fabulous lounge and kitchen diner are open plan with stunning views over the River Tyne. The kitchen benefits from a good range of high gloss units with Quartz worktops, breakfast bar and integrated appliances including eye level oven, hob, chimney hood, fridge freezer, dishwasher, wine fridge and microwave. Both bedrooms are stylish, one with fitted wardrobes, and both with ensuites. One ensuite benefits from an integrated bath, walk in shower, vanity washbasin and low level WC, and the other includes a walk in rainfall shower, vanity washbasin, integrated WC and bidet. Externally this property benefits from an allocated parking in the basement car park and an outside terrace.