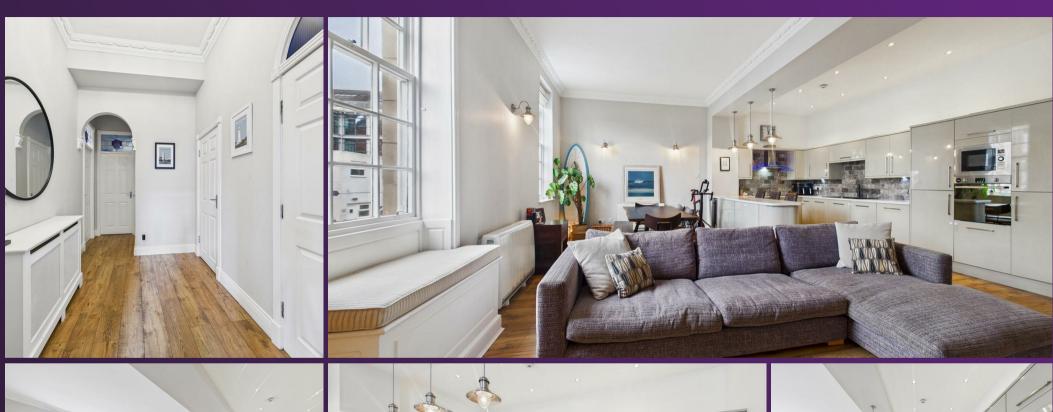

With over 1000 square feet of accommodation on offer, this charming property consists of welcoming entrance hallway with built in cupboard and doors to the lounge and two bedrooms. The fabulous lounge and kitchen diner are open plan with stunning views over the River Tyne. The kitchen benefits from a good range of high gloss units with Quartz worktops, breakfast bar and integrated appliances including eye level oven, hob, chimney hood, fridge freezer, dishwasher, wine fridge and microwave. Both bedrooms are stylish, one with fitted wardrobes, and both with ensuites. One ensuite benefits from an integrated bath, walk in shower, vanity washbasin and low level WC, and the other includes a walk in rainfall shower, vanity washbasin, integrated WC and bidet. Externally this property benefits from an allocated parking in the basement car park and an outside terrace.