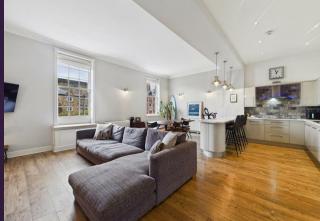

With over 1000 square feet of accommodation on offer, this charming property consists of welcoming entrance hallway with built in cupboard and doors to the lounge and two bedrooms. The fabulous lounge and kitchen diner are open plan with stunning views over the River Tyne. The kitchen benefits from a good range of high gloss units with Quartz worktops, breakfast bar and integrated appliances including eye level oven, hob, chimney hood, fridge freezer, dishwasher, wine fridge and microwave. Both bedrooms are stylish, one with fitted wardrobes, and both with ensuites. One ensuite benefits from an integrated bath, walk in shower, vanity washbasin and low level WC, and the other includes a walk in rainfall shower, vanity washbasin, integrated WC and bidet. Externally this property benefits from an allocated parking in the basement car park and an outside terrace.