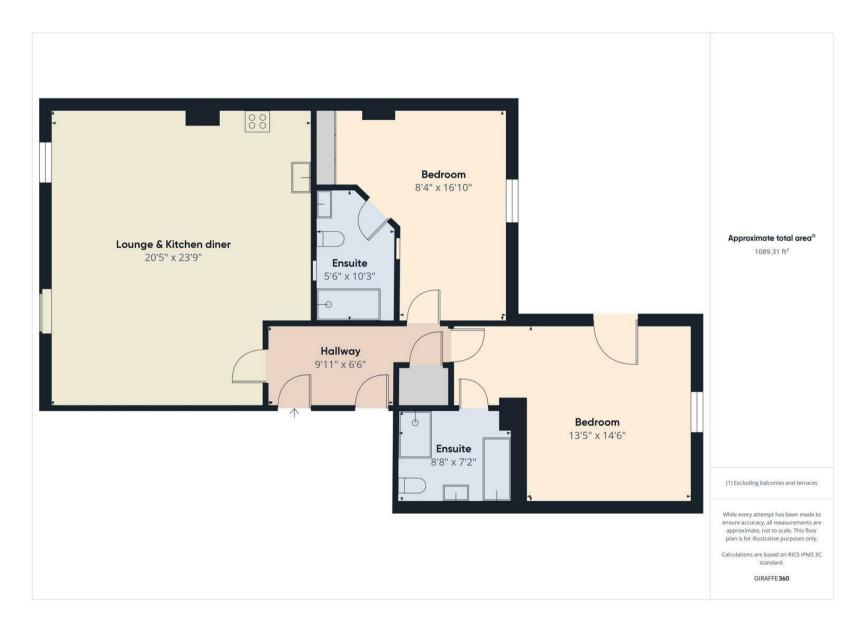

VIEW PROPERTY

ENTRANCE HALLWAY

LOUNGE & KITCHEN DINER 23'9 x 20'5

BEDROOM ONE 14'6 13'5

ENSUITE 8'8 x 7'2 BEDROOM TWO 16'10 x 8'4

ENSUITE 10'3 x 5'6

OUTSIDE TERRACE

With over 1000 square feet of accommodation on offer, this charming property consists of welcoming entrance hallway with built in cupboard and doors to the lounge and two bedrooms. The fabulous lounge and kitchen diner are open plan with stunning views over the River Tyne. The kitchen benefits from a good range of high gloss units with Quartz worktops, breakfast bar and integrated appliances including eye level oven, hob, chimney hood, fridge freezer, dishwasher, wine fridge and microwave. Both bedrooms are stylish, one with fitted wardrobes, and both with ensuites. One ensuite benefits from an integrated bath, walk in shower, vanity washbasin and low level WC, and the other includes a walk in rainfall shower, vanity washbasin, integrated WC and bidet. Externally this property benefits from an allocated parking in the basement car park and an outside terrace.

## 24 COLLINGWOOD MANSIONS NORTH SHIELDS NE29 6HA

FLOORPLAN