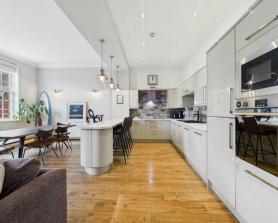

With over 1000 square feet of accommodation on offer, this charming property consists of welcoming entrance hallway with built in cupboard and doors to the lounge and two bedrooms. The fabulous lounge and kitchen diner are open plan with stunning views over the River Tyne. The kitchen benefits from a good range of high gloss units with Quartz worktops, breakfast bar and integrated appliances including eye level oven, hob, chimney hood, fridge freezer, dishwasher, wine fridge and microwave. Both bedrooms are stylish, one with fitted wardrobes, and both with ensuites. One ensuite benefits from an integrated bath, walk in shower, vanity washbasin and low level WC, and the other includes a walk in rainfall shower, vanity washbasin, integrated WC and bidet. Externally this property benefits from an allocated parking in the basement car park and an outside terrace.