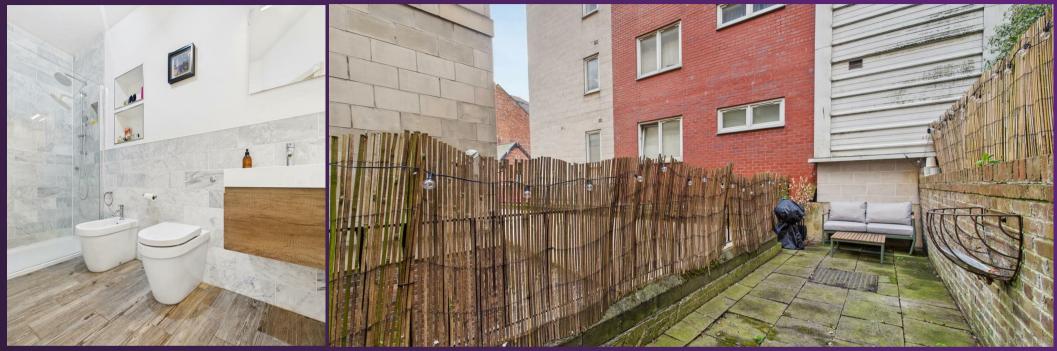

With over 1000 square feet of accommodation on offer, this charming property consists of welcoming entrance hallway with built in cupboard and doors to the lounge and two bedrooms. The fabulous lounge and kitchen diner are open plan with stunning views over the River Tyne. The kitchen benefits from a good range of high gloss units with Quartz worktops, breakfast bar and integrated appliances including eye level oven, hob, chimney hood, fridge freezer, dishwasher, wine fridge and microwave. Both bedrooms are stylish, one with fitted wardrobes, and both with ensuites. One ensuite benefits from an integrated bath, walk in shower, vanity washbasin and low level WC, and the other includes a walk in rainfall shower, vanity washbasin, integrated WC and bidet. Externally this property benefits from an allocated parking in the basement car park and an outside terrace.