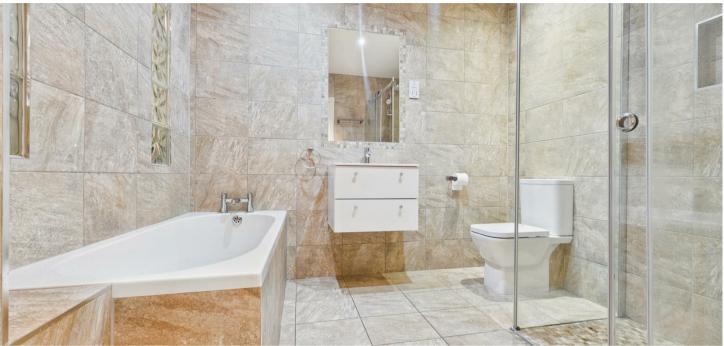

With over 1000 square feet of accommodation on offer, this charming property consists of welcoming entrance hallway with built in cupboard and doors to the lounge and two bedrooms. The fabulous lounge and kitchen diner are open plan with stunning views over the River Tyne. The kitchen benefits from a good range of high gloss units with Quartz worktops, breakfast bar and integrated appliances including eye level oven, hob, chimney hood, fridge freezer, dishwasher, wine fridge and microwave. Both bedrooms are stylish, one with fitted wardrobes, and both with ensuites. One ensuite benefits from an integrated bath, walk in shower, vanity washbasin and low level WC, and the other includes a walk in rainfall shower, vanity washbasin, integrated WC and bidet. Externally this property benefits from an allocated parking in the basement car park and an outside terrace.