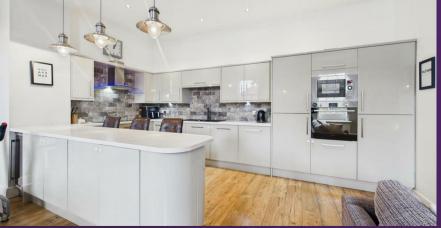

With over 1000 square feet of accommodation on offer, this charming property consists of welcoming entrance hallway with built in cupboard and doors to the lounge and two bedrooms. The fabulous lounge and kitchen diner are open plan with stunning views over the River Tyne. The kitchen benefits from a good range of high gloss units with Quartz worktops, breakfast bar and integrated appliances including eye level oven, hob, chimney hood, fridge freezer, dishwasher, wine fridge and microwave. Both bedrooms are stylish, one with fitted wardrobes, and both with ensuites. One ensuite benefits from an integrated bath, walk in shower, vanity washbasin and low level WC, and the other includes a walk in rainfall shower, vanity washbasin, integrated WC and bidet. Externally this property benefits from an allocated parking in the basement car park and an outside terrace.