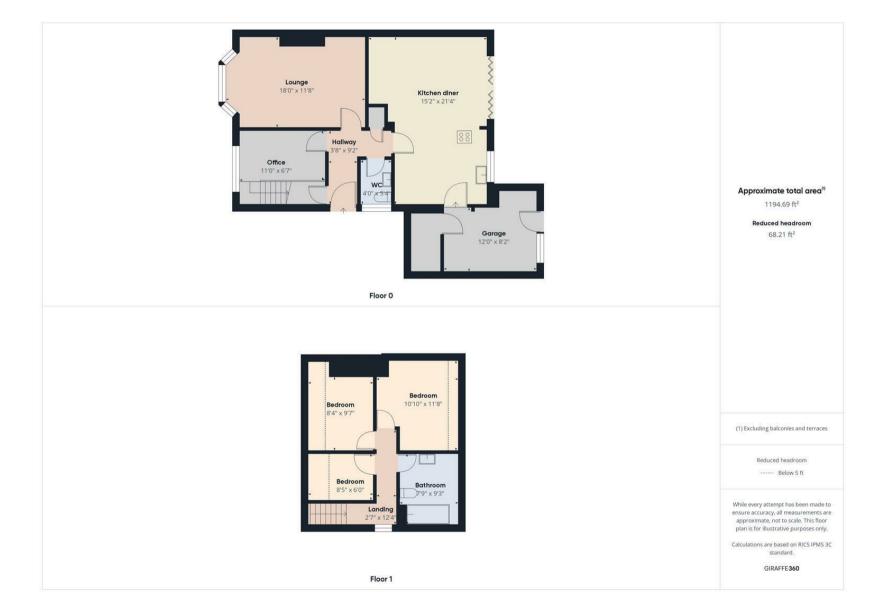

VIEW PROPERTY

| ENTRANCE HALLWAY               |  |
|--------------------------------|--|
| LOUNGE<br>18'0" x 11'8"        |  |
| KITCHEN DINER<br>15'2" x 21'4" |  |
| DOWNSTAIRS WC                  |  |

OFFICE SPACE 11'0" x 6'7" LANDING BEDROOM 10'10" x 11'8" BEDROOM

8'4" x 9'7"

BEDROOM 8'5" x

BATHROOM WC 7'9" x 9'3"

GARAGE 12'0" x 8'2"

FRONT GARDEN

REAR GARDEN

## 26 ASTLEY GARDENS SEATON SLUICE NE26 4JJ FLOORPLAN

It is important that, where not already fitted, suitable smoke alarms are installed for the personal safety of the occupants of the property. These must be regularly