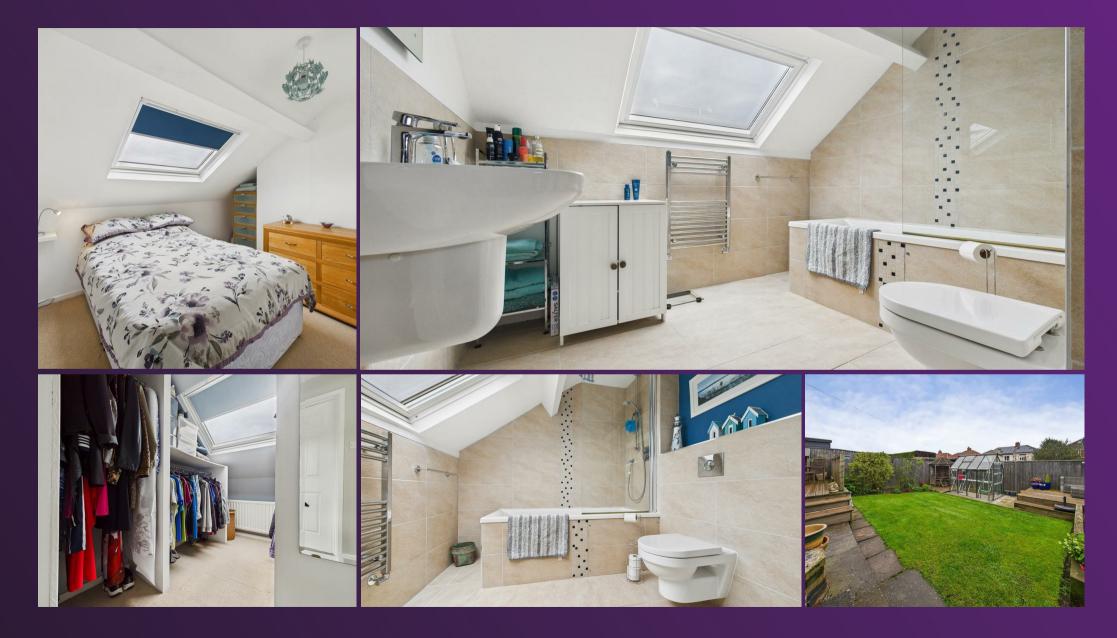

VIEW PROPERTY

| ENTRANCE HALLWAY               |  |
|--------------------------------|--|
| LOUNGE<br>18'0" x 11'8"        |  |
| KITCHEN DINER<br>15'2" x 21'4" |  |
| DOWNSTAIRS WC                  |  |

OFFICE SPACE 11'0" x 6'7" LANDING BEDROOM 10'10" x 11'8" BEDROOM

8'4" x 9'7"

BEDROOM 8'5" x

BATHROOM WC 7'9" x 9'3"

GARAGE 12'0" x 8'2"

FRONT GARDEN

REAR GARDEN

## 26 ASTLEY GARDENS, SEATON SLUICE NE26 4JJ

This lovely and well presented, semi detached dormer bungalow is perfectly located in a sought after residential area. It boasts a wealth of modern features and is ideal for a range of buyers. With over 1170 square feet of accommodation set over two floors, this property consists of an entrance hallway with doors to the spacious lounge, office space, kitchen diner and downstairs WC. The contemporary dining kitchen easily accommodates a lounge area with log burner as well as a two seater breakfast bar. Benefitting from a good range of units with Quartz worktops, integrated eye level double oven, gas hob, fridge, dishwasher and doors to the rear garden and garage. To the first floor there are three bedrooms and a good sized, modern bathroom benefitting from an integrated bath with shower over, wall mounted wash basin and integrated WC. Externally there is an attached garage for storage, a front garden with driveway parking and a beautiful rear garden.