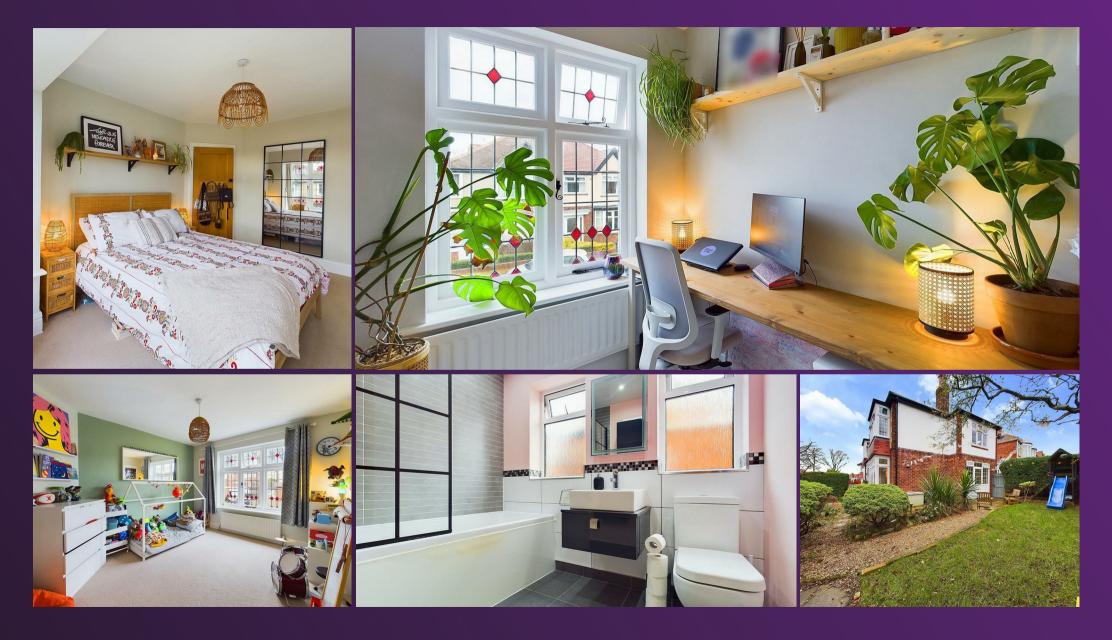

With over 1000 square feet of accommodation set over two floors, this characterful property consists of a vestibule and grand entrance hallway with stairs up to the first floor and doors to the reception rooms and kitchen. Both reception rooms are spacious and stylish, the front facing room has a wood burner and is open to the second reception room which has a door to the garden. The lovely, modern kitchen benefits from a range of units with contrasting worktops, space for a range oven and an integrated dishwasher. To the first floor there are three stylish bedrooms, one with fitted wardrobes and a beautiful bathroom benefitting from an integrated bath with rainfall shower over, vanity wash basin and low level WC. Externally there is a well maintained front garden, a west facing side garden, driveway parking and an attached garage.