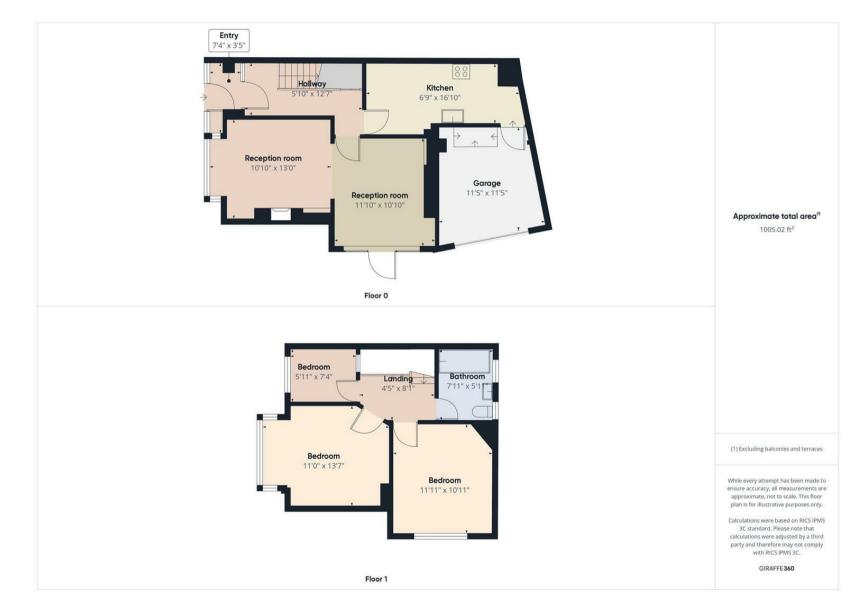

#### VESTIBULE

ENRANCE HALLWAY

RECEPTION ROOM ONE 13 x 10'10

RECEPTION ROOM TWO 11'10 x 10'10

KITCHEN 16'10 x 6'9

#### anding

BEDROOM ONE 3'7 x 11

11'11 x 10'11

7'4 x 5'11

BATHROOM WC 7'11 x 5'11 GARAGE 11'5 x 11'5 FRONT GARDEN

SIDE GARDEN

### 51 EASTFIELD AVENUE MONKSEATON NE25 8NG FLOORPLAN

With over 1000 square feet of accommodation set over two floors, this characterful property consists of a vestibule and grand entrance hallway with stairs up to the first floor and doors to the reception rooms and kitchen. Both reception rooms are spacious and stylish, the front facing room has a wood burner and is open to the second reception room which has a door to the garden. The lovely, modern kitchen benefits from a range of units with contrasting worktops, space for a range oven and an integrated dishwasher. To the first floor there are three stylish bedrooms, one with fitted wardrobes and a beautiful bathroom benefitting from an integrated bath with rainfall shower over, vanity wash basin and low level WC. Externally there is a well maintained front garden, a west facing side garden, driveway parking and an attached garage.