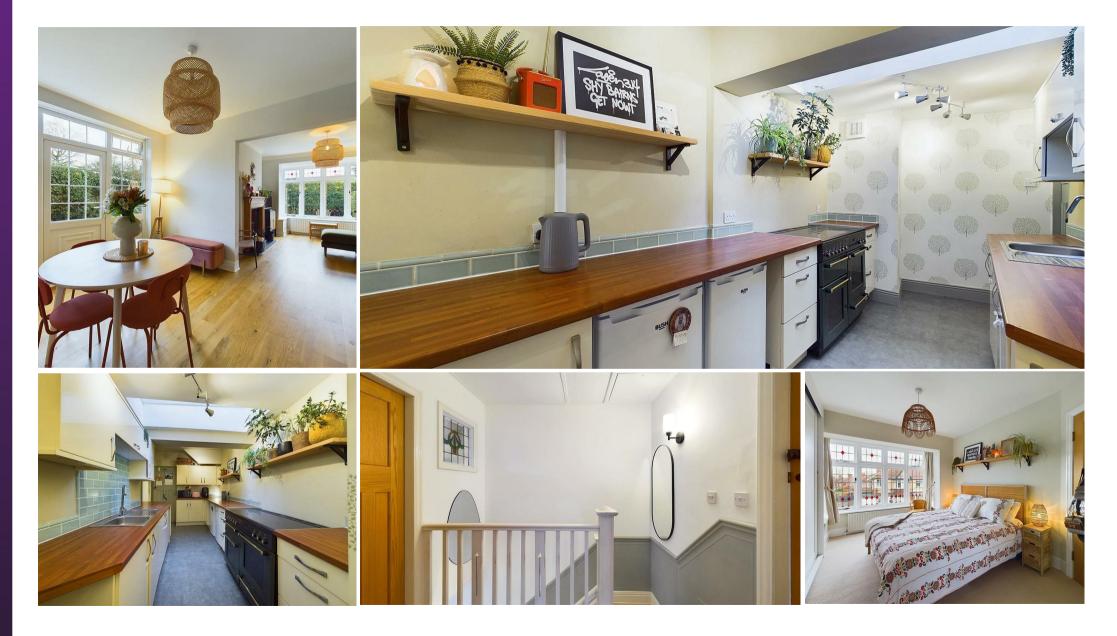

With over 1000 square feet of accommodation set over two floors, this characterful property consists of a vestibule and grand entrance hallway with stairs up to the first floor and doors to the reception rooms and kitchen. Both reception rooms are spacious and stylish, the front facing room has a wood burner and is open to the second reception room which has a door to the garden. The lovely, modern kitchen benefits from a range of units with contrasting worktops, space for a range oven and an integrated dishwasher. To the first floor there are three stylish bedrooms, one with fitted wardrobes and a beautiful bathroom benefitting from an integrated bath with rainfall shower over, vanity wash basin and low level WC. Externally there is a well maintained front garden, a west facing side garden, driveway parking and an attached garage.