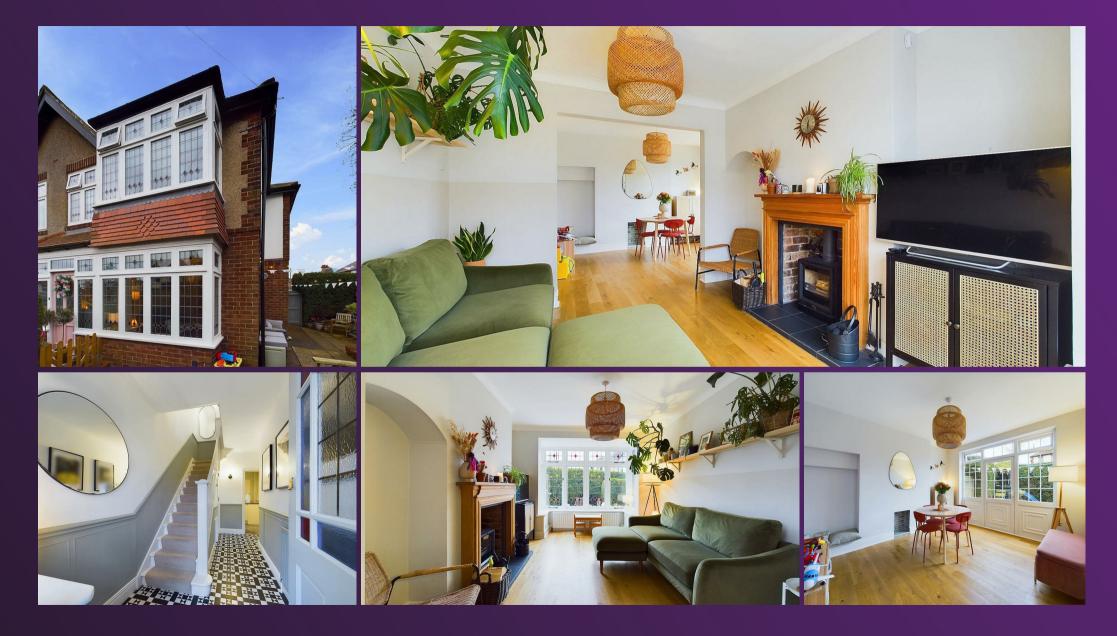

With over 1000 square feet of accommodation set over two floors, this characterful property consists of a vestibule and grand entrance hallway with stairs up to the first floor and doors to the reception rooms and kitchen. Both reception rooms are spacious and stylish, the front facing room has a wood burner and is open to the second reception room which has a door to the garden. The lovely, modern kitchen benefits from a range of units with contrasting worktops, space for a range oven and an integrated dishwasher. To the first floor there are three stylish bedrooms, one with fitted wardrobes and a beautiful bathroom benefitting from an integrated bath with rainfall shower over, vanity wash basin and low level WC. Externally there is a well maintained front garden, a west facing side garden, driveway parking and an attached garage.