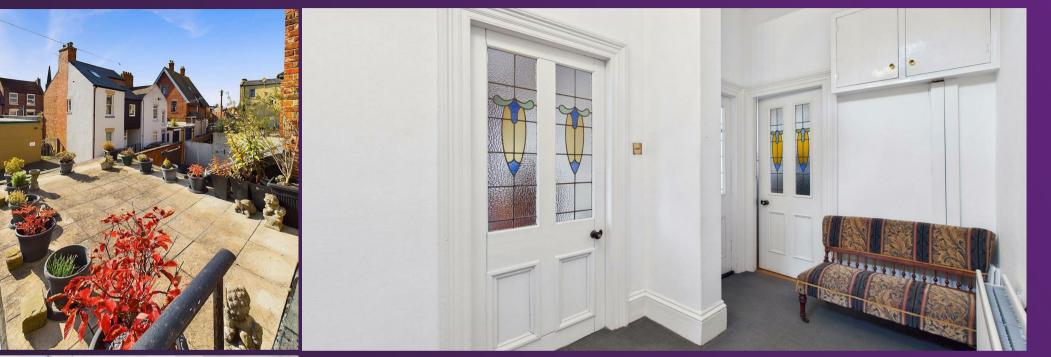

With over 1400 square feet of accommodation set over two floors, this charming property consists of shared vestibule and entrance hallway with stairs up to the first floor landing. There are two spacious reception rooms, a bedroom (currently used as a home office) and a classic kitchen benefitting from a range of units with contrasting worktops, integrated single oven and hob. To the top floor there are three bedrooms and a modern bathroom with free standing bath, walk in shower, pedestal wash basin and low level WC. There is also drop down ladder access to the loft which is boarded with power. Externally there is a shared rear yard with access to the detached garage.