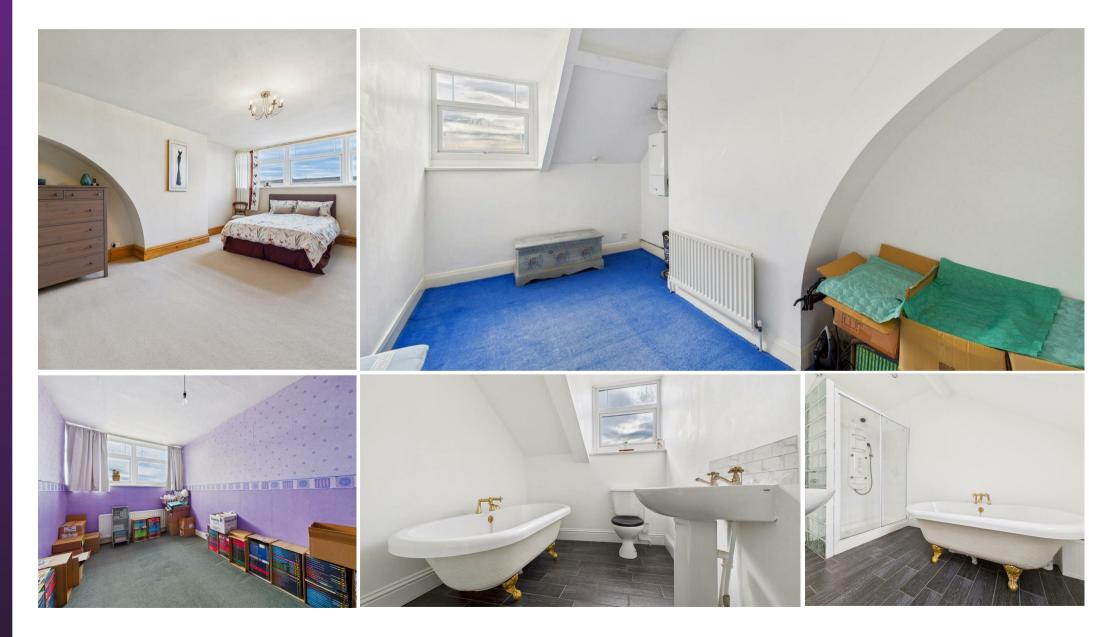

With over 1400 square feet of accommodation set over two floors, this charming property consists of shared vestibule and entrance hallway with stairs up to the first floor landing. There are two spacious reception rooms, a bedroom (currently used as a home office) and a classic kitchen benefitting from a range of units with contrasting worktops, integrated single oven and hob. To the top floor there are three bedrooms and a modern bathroom with free standing bath, walk in shower, pedestal wash basin and low level WC. There is also drop down ladder access to the loft which is boarded with power. Externally there is a shared rear yard with access to the detached garage.