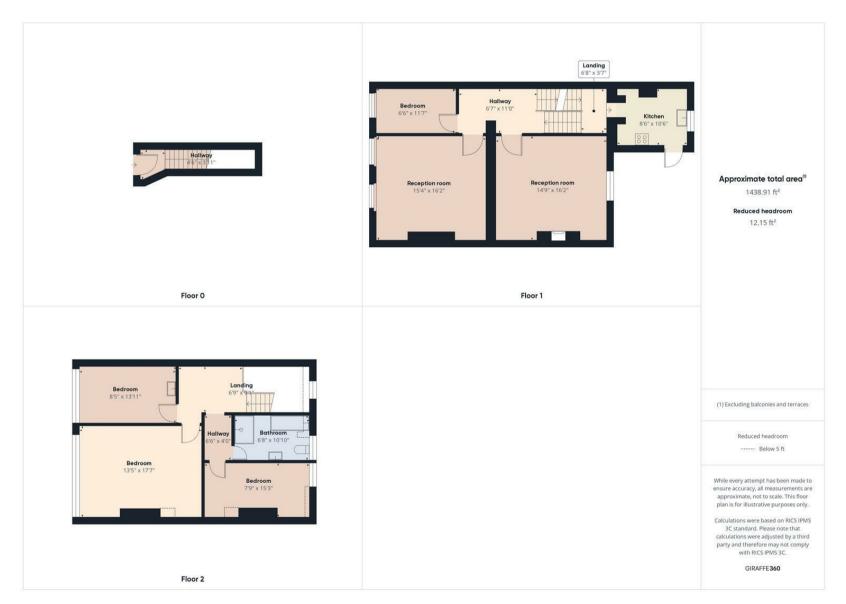

#### VIEW PROPERTY

SHARED VESTIBULE

ENTRANCE HALLWAY

LANDING

RECEPTION ROOM ONE 16'2 x 15'4

RECEPTION ROOM TWO 16'2 x 14'9 KITCHEN 10'6 x 8'6 BEDROOM 11'7 x 6'6

BEDROOM 17'7 x 13'5 15'3 x 7'9 BEDROOM 13'11 x 8'5

BATHROOM WC 10'10 x 6'8

GARAGE

SHARED REAR YARD

With over 1400 square feet of accommodation set over two floors, this charming property consists of shared vestibule and entrance hallway with stairs up to the first floor landing. There are two spacious reception rooms, a bedroom (currently used as a home office) and a classic kitchen benefitting from a range of units with contrasting worktops, integrated single oven and hob. To the top floor there are three bedrooms and a modern bathroom with free standing bath, walk in shower, pedestal wash basin and low level WC. There is also drop down ladder access to the loft which is boarded with power. Externally there is a shared rear yard with access to the detached garage.

#### 6B PRUDHOE TERRACE TYNEMOUTH NE30 4EZ FLOORPLAN