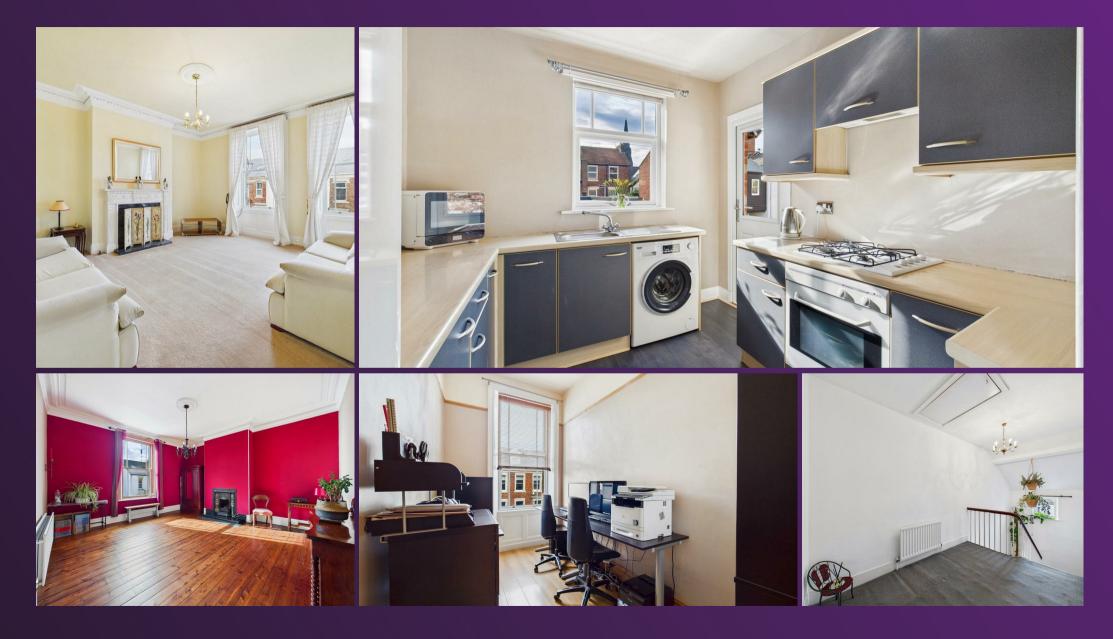

With over 1400 square feet of accommodation set over two floors, this charming property consists of shared vestibule and entrance hallway with stairs up to the first floor landing. There are two spacious reception rooms, a bedroom (currently used as a home office) and a classic kitchen benefitting from a range of units with contrasting worktops, integrated single oven and hob. To the top floor there are three bedrooms and a modern bathroom with free standing bath, walk in shower, pedestal wash basin and low level WC. There is also drop down ladder access to the loft which is boarded with power. Externally there is a shared rear yard with access to the detached garage.