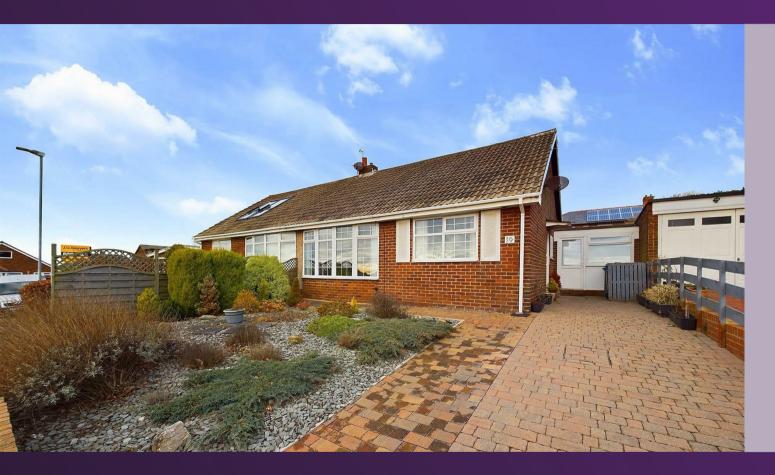

# 10 THE RISE, SEATON SLUICE NE26 4BQ £325,000

## 10 THE RISE, SEATON SLUICE NE26 4BQ

This beautiful and well converted, two bedroom semi detached bungalow is perfectly located in a highly sought after coastal area. With no upper chain, it offers modern features, fantastic open views and is ideal for a range of buyers. With over 810 square feet of lateral living accommodation this lovely property consists of a vestibule and entrance hallway with built in cloaks cupboard and doors to all rooms including a light and spacious reception room with stunning views over fields to Whitley Bay and beyond. The modern kitchen diner has space for a dining table and benefits from a good range of units with granite worktops, integrated single oven, induction hob, extractor hood, dishwasher and microwave and space for a fridge freezer and a washing machine. The converted garage is now used as a studio/office space and has doors giving access to the beautiful rear garden. There are two good sized bedrooms both with fitted wardrobes and a contemporary shower room WC with a walk in rainfall shower, vanity washbasin and integrated WC. Externally there is a well maintained front garden with driveway parking for 2 cars and a beautiful, secluded rear garden with mature shrubs, a patio section and a raised section with lawn and a further patio area. The amazing condition, superb layout and fabulous location of this property makes or an exciting opportunity which can only truly be appreciated by a visit.