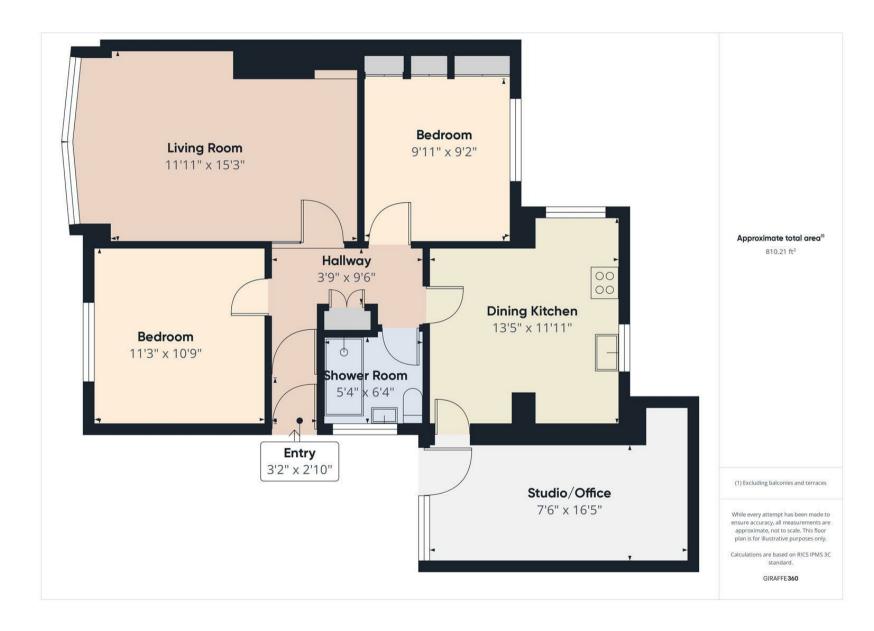

VIEW PROPERTY

VESTIBULE

ENTRANCE HALLWAY

RECEPTION ROOM 15'3 x 11'11

KITCHEN DINER 13'5 x 11'11 STUDIO/OFFICE 16'5 x 7'6

\_\_\_\_

BEDROOM 11'3 x 10'9

BEDROOM 9'11 x 9'2 SHOWER ROOM WC 6'4 x 5'4

## 10 THE RISE, SEATON SLUICE NE26 4BQ

This beautiful and well converted, two bedroom semi detached bungalow is perfectly located in a highly sought after coastal area. With no upper chain, it offers modern features, fantastic open views and is ideal for a range of buyers. With over 810 square feet of lateral living accommodation this lovely property consists of a vestibule and entrance hallway with built in cloaks cupboard and doors to all rooms including a light and spacious reception room with stunning views over fields to Whitley Bay and beyond. The modern kitchen diner has space for a dining table and benefits from a good range of units with granite worktops, integrated single oven, induction hob, extractor hood, dishwasher and microwave and space for a fridge freezer and a washing machine. The converted garage is now used as a studio/office space and has doors giving access to the beautiful rear garden. There are two good sized bedrooms both with fitted wardrobes and a contemporary shower room WC with a walk in rainfall shower, vanity washbasin and integrated WC. Externally there is a well maintained front garden with driveway parking for 2 cars and a beautiful, secluded rear garden with mature shrubs, a patio section and a raised section with lawn and a further patio area. The amazing condition, superb layout and fabulous location of this property makes or an exciting opportunity which can only truly be appreciated by a visit.