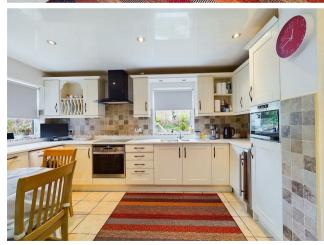

VIEW PROPERTY

VESTIBULE

ENTRANCE HALLWAY

RECEPTION ROOM 15'3 x 11'11

KITCHEN DINER 13'5 x 11'11 STUDIO/OFFICE 16'5 x 7'6

\_\_\_\_

BEDROOM 11'3 x 10'9

BEDROOM 9'11 x 9'2 SHOWER ROOM WC 6'4 x 5'4

## 10 THE RISE, SEATON SLUICE NE26 4BQ

This beautiful and well converted, two bedroom semi detached bungalow is perfectly located in a highly sought after coastal area. With no upper chain, it offers modern features, fantastic open views and is ideal for a range of buyers. With over 810 square feet of lateral living accommodation this lovely property consists of a vestibule and entrance hallway with built in cloaks cupboard and doors to all rooms including a light and spacious reception room with stunning views over fields to Whitley Bay and beyond. The modern kitchen diner has space for a dining table and benefits from a good range of units with granite worktops, integrated single oven, induction hob, extractor hood, dishwasher and microwave and space for a fridge freezer and a washing machine. The converted garage is now used as a studio/office space and has doors giving access to the beautiful rear garden. There are two good sized bedrooms both with fitted wardrobes and a contemporary shower room WC with a walk in rainfall shower, vanity washbasin and integrated WC. Externally there is a well maintained front garden with driveway parking for 2 cars and a beautiful, secluded rear garden with mature shrubs, a patio section and a raised section with lawn and a further patio area. The amazing condition, superb layout and fabulous location of this property makes or an exciting opportunity which can only truly be appreciated by a visit.