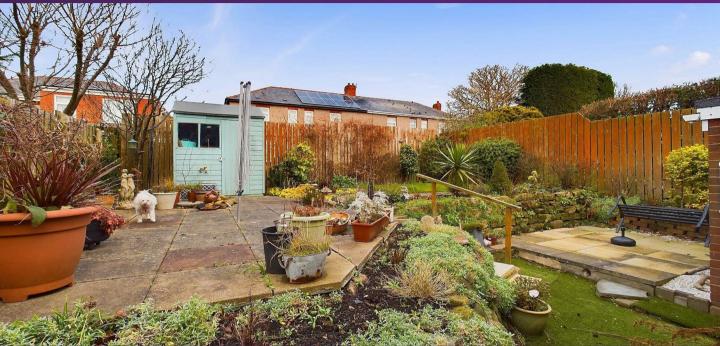

FRONT GARDEN

REAR GARDEN

## 10 THE RISE, SEATON SLUICE NE26 4BQ

This beautiful and well converted, two bedroom semi detached bungalow is perfectly located in a highly sought after coastal area. With no upper chain, it offers modern features, fantastic open views and is ideal for a range of buyers. With over 810 square feet of lateral living accommodation this lovely property consists of a vestibule and entrance hallway with built in cloaks cupboard and doors to all rooms including a light and spacious reception room with stunning views over fields to Whitley Bay and beyond. The modern kitchen diner has space for a dining table and benefits from a good range of units with granite worktops, integrated single oven, induction hob, extractor hood, dishwasher and microwave and space for a fridge freezer and a washing machine. The converted garage is now used as a studio/office space and has doors giving access to the beautiful rear garden. There are two good sized bedrooms both with fitted wardrobes and a contemporary shower room WC with a walk in rainfall shower, vanity washbasin and integrated WC. Externally there is a well maintained front garden with driveway parking for 2 cars and a beautiful, secluded rear garden with mature shrubs, a patio section and a raised section with lawn and a further patio area. The amazing condition, superb layout and fabulous location of this property makes or an exciting opportunity which can only truly be appreciated by a visit.