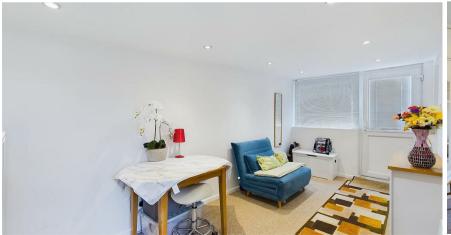

VIEW PROPERTY

VESTIBULE

ENTRANCE HALLWAY

RECEPTION ROOM 15'3 x 11'11

KITCHEN DINER 13'5 x 11'11 STUDIO/OFFICE 16'5 x 7'6

\_\_\_\_

BEDROOM 11'3 x 10'9

BEDROOM 9'11 x 9'2 SHOWER ROOM WC 6'4 x 5'4

## 10 THE RISE, SEATON SLUICE NE26 4BQ

This beautiful and well converted, two bedroom semi detached bungalow is perfectly located in a highly sought after coastal area. With no upper chain, it offers modern features, fantastic open views and is ideal for a range of buyers. With over 810 square feet of lateral living accommodation this lovely property consists of a vestibule and entrance hallway with built in cloaks cupboard and doors to all rooms including a light and spacious reception room with stunning views over fields to Whitley Bay and beyond. The modern kitchen diner has space for a dining table and benefits from a good range of units with granite worktops, integrated single oven, induction hob, extractor hood, dishwasher and microwave and space for a fridge freezer and a washing machine. The converted garage is now used as a studio/office space and has doors giving access to the beautiful rear garden. There are two good sized bedrooms both with fitted wardrobes and a contemporary shower room WC with a walk in rainfall shower, vanity washbasin and integrated WC. Externally there is a well maintained front garden with driveway parking for 2 cars and a beautiful, secluded rear garden with mature shrubs, a patio section and a raised section with lawn and a further patio area. The amazing condition, superb layout and fabulous location of this property makes or an exciting opportunity which can only truly be appreciated by a visit.