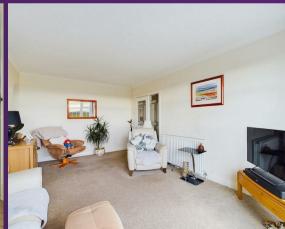

VIEW PROPERTY

VESTIBULE

ENTRANCE HALLWAY

RECEPTION ROOM 15'3 x 11'11

KITCHEN DINER 13'5 x 11'11 STUDIO/OFFICE 16'5 x 7'6

\_\_\_\_

BEDROOM 11'3 x 10'9

BEDROOM 9'11 x 9'2 SHOWER ROOM WC 6'4 x 5'4

## 10 THE RISE, SEATON SLUICE NE26 4BQ

This beautiful and well converted, two bedroom semi detached bungalow is perfectly located in a highly sought after coastal area. With no upper chain, it offers modern features, fantastic open views and is ideal for a range of buyers. With over 810 square feet of lateral living accommodation this lovely property consists of a vestibule and entrance hallway with built in cloaks cupboard and doors to all rooms including a light and spacious reception room with stunning views over fields to Whitley Bay and beyond. The modern kitchen diner has space for a dining table and benefits from a good range of units with granite worktops, integrated single oven, induction hob, extractor hood, dishwasher and microwave and space for a fridge freezer and a washing machine. The converted garage is now used as a studio/office space and has doors giving access to the beautiful rear garden. There are two good sized bedrooms both with fitted wardrobes and a contemporary shower room WC with a walk in rainfall shower, vanity washbasin and integrated WC. Externally there is a well maintained front garden with driveway parking for 2 cars and a beautiful, secluded rear garden with mature shrubs, a patio section and a raised section with lawn and a further patio area. The amazing condition, superb layout and fabulous location of this property makes or an exciting opportunity which can only truly be appreciated by a visit.