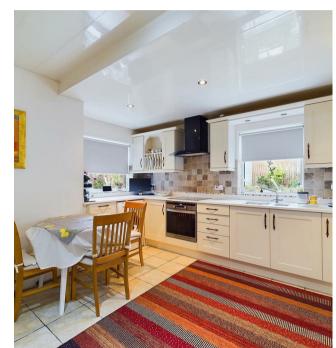

VIEW PROPERTY

VESTIBULE

ENTRANCE HALLWAY

RECEPTION ROOM 15'3 x 11'11

KITCHEN DINER 13'5 x 11'11 STUDIO/OFFICE 16'5 x 7'6

\_\_\_\_

BEDROOM 11'3 x 10'9

BEDROOM 9'11 x 9'2 SHOWER ROOM WC 6'4 x 5'4

## 10 THE RISE, SEATON SLUICE NE26 4BQ

This beautiful and well converted, two bedroom semi detached bungalow is perfectly located in a highly sought after coastal area. With no upper chain, it offers modern features, fantastic open views and is ideal for a range of buyers. With over 810 square feet of lateral living accommodation this lovely property consists of a vestibule and entrance hallway with built in cloaks cupboard and doors to all rooms including a light and spacious reception room with stunning views over fields to Whitley Bay and beyond. The modern kitchen diner has space for a dining table and benefits from a good range of units with granite worktops, integrated single oven, induction hob, extractor hood, dishwasher and microwave and space for a fridge freezer and a washing machine. The converted garage is now used as a studio/office space and has doors giving access to the beautiful rear garden. There are two good sized bedrooms both with fitted wardrobes and a contemporary shower room WC with a walk in rainfall shower, vanity washbasin and integrated WC. Externally there is a well maintained front garden with driveway parking for 2 cars and a beautiful, secluded rear garden with mature shrubs, a patio section and a raised section with lawn and a further patio area. The amazing condition, superb layout and fabulous location of this property makes or an exciting opportunity which can only truly be appreciated by a visit.