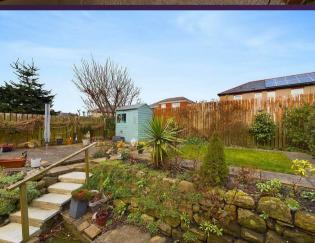

FRONT GARDEN

REAR GARDEN

## 10 THE RISE, SEATON SLUICE NE26 4BQ

This beautiful and well converted, two bedroom semi detached bungalow is perfectly located in a highly sought after coastal area. With no upper chain, it offers modern features, fantastic open views and is ideal for a range of buyers. With over 810 square feet of lateral living accommodation this lovely property consists of a vestibule and entrance hallway with built in cloaks cupboard and doors to all rooms including a light and spacious reception room with stunning views over fields to Whitley Bay and beyond. The modern kitchen diner has space for a dining table and benefits from a good range of units with granite worktops, integrated single oven, induction hob, extractor hood, dishwasher and microwave and space for a fridge freezer and a washing machine. The converted garage is now used as a studio/office space and has doors giving access to the beautiful rear garden. There are two good sized bedrooms both with fitted wardrobes and a contemporary shower room WC with a walk in rainfall shower, vanity washbasin and integrated WC. Externally there is a well maintained front garden with driveway parking for 2 cars and a beautiful, secluded rear garden with mature shrubs, a patio section and a raised section with lawn and a further patio area. The amazing condition, superb layout and fabulous location of this property makes or an exciting opportunity which can only truly be appreciated by a visit.