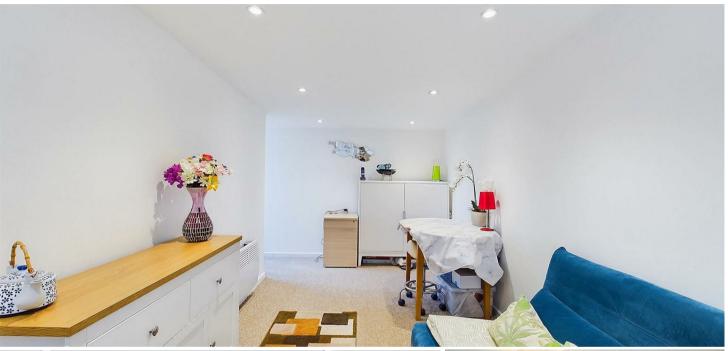

VIEW PROPERTY

VESTIBULE

ENTRANCE HALLWAY

RECEPTION ROOM 15'3 x 11'11

KITCHEN DINER 13'5 x 11'11 STUDIO/OFFICE 16'5 x 7'6

\_\_\_\_

BEDROOM 11'3 x 10'9

BEDROOM 9'11 x 9'2 SHOWER ROOM WC 6'4 x 5'4

## 10 THE RISE, SEATON SLUICE NE26 4BQ

This beautiful and well converted, two bedroom semi detached bungalow is perfectly located in a highly sought after coastal area. With no upper chain, it offers modern features, fantastic open views and is ideal for a range of buyers. With over 810 square feet of lateral living accommodation this lovely property consists of a vestibule and entrance hallway with built in cloaks cupboard and doors to all rooms including a light and spacious reception room with stunning views over fields to Whitley Bay and beyond. The modern kitchen diner has space for a dining table and benefits from a good range of units with granite worktops, integrated single oven, induction hob, extractor hood, dishwasher and microwave and space for a fridge freezer and a washing machine. The converted garage is now used as a studio/office space and has doors giving access to the beautiful rear garden. There are two good sized bedrooms both with fitted wardrobes and a contemporary shower room WC with a walk in rainfall shower, vanity washbasin and integrated WC. Externally there is a well maintained front garden with driveway parking for 2 cars and a beautiful, secluded rear garden with mature shrubs, a patio section and a raised section with lawn and a further patio area. The amazing condition, superb layout and fabulous location of this property makes or an exciting opportunity which can only truly be appreciated by a visit.