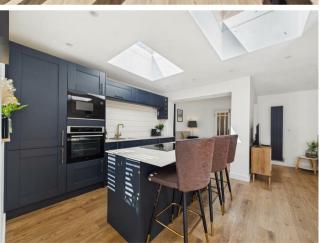

#### 40 RIDLEY GARDENS, EARSDON VIEW NE27 OFR

driveway parking to the front of the property and a landscaped rear garden.

This stunning, immaculately presented and well extended semi detached house is perfectly located in a popular residential area. It boasts a wealth of contemporary features and is ideal for a range of buyers. With over 1200 square feet of accommodation set over two floors, this beautiful property consists of a entrance hallway with stairs up to the first floor and doors to the lounge, kitchen/family room and office. The fabulous contemporary kitchen/family room benefits from a range of units with contrasting worktops and integrated appliances including a single oven, fridge freezer, dishwasher and microwave. There is also a breakfasting island with seating, further units and an integrated induction hob and access to the south facing rear garden. Also to the ground floor there is a utility room with further units and a downstairs WC. To the first floor there are three stylish bedrooms, one with an ensuite with walk in shower, pedestal wash basin and low level WC. There is also a modern family bathroom with panelled bath, pedestal wash basin and low level WC. Externally there is an attached garage,