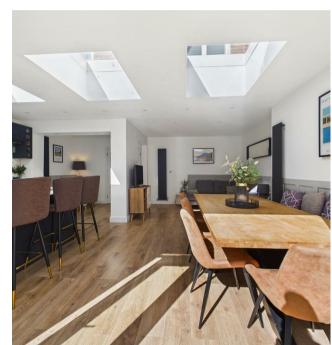

#### 40 RIDLEY GARDENS, EARSDON VIEW NE27 OFR

driveway parking to the front of the property and a landscaped rear garden.

This stunning, immaculately presented and well extended semi detached house is perfectly located in a popular residential area. It boasts a wealth of contemporary features and is ideal for a range of buyers. With over 1200 square feet of accommodation set over two floors, this beautiful property consists of a entrance hallway with stairs up to the first floor and doors to the lounge, kitchen/family room and office. The fabulous contemporary kitchen/family room benefits from a range of units with contrasting worktops and integrated appliances including a single oven, fridge freezer, dishwasher and microwave. There is also a breakfasting island with seating, further units and an integrated induction hob and access to the south facing rear garden. Also to the ground floor there is a utility room with further units and a downstairs WC. To the first floor there are three stylish bedrooms, one with an ensuite with walk in shower, pedestal wash basin and low level WC. There is also a modern family bathroom with panelled bath, pedestal wash basin and low level WC. Externally there is an attached garage,