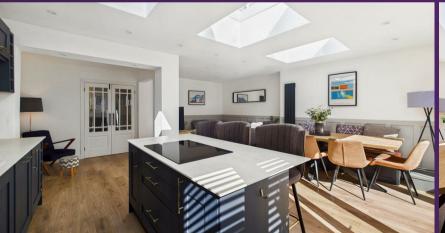

#### 40 RIDLEY GARDENS, EARSDON VIEW NE27 OFR

driveway parking to the front of the property and a landscaped rear garden.

This stunning, immaculately presented and well extended semi detached house is perfectly located in a popular residential area. It boasts a wealth of contemporary features and is ideal for a range of buyers. With over 1200 square feet of accommodation set over two floors, this beautiful property consists of a entrance hallway with stairs up to the first floor and doors to the lounge, kitchen/family room and office. The fabulous contemporary kitchen/family room benefits from a range of units with contrasting worktops and integrated appliances including a single oven, fridge freezer, dishwasher and microwave. There is also a breakfasting island with seating, further units and an integrated induction hob and access to the south facing rear garden. Also to the ground floor there is a utility room with further units and a downstairs WC. To the first floor there are three stylish bedrooms, one with an ensuite with walk in shower, pedestal wash basin and low level WC. There is also a modern family bathroom with panelled bath, pedestal wash basin and low level WC. Externally there is an attached garage,