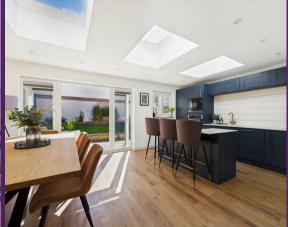

#### 40 RIDLEY GARDENS, EARSDON VIEW NE27 OFR

driveway parking to the front of the property and a landscaped rear garden.

This stunning, immaculately presented and well extended semi detached house is perfectly located in a popular residential area. It boasts a wealth of contemporary features and is ideal for a range of buyers. With over 1200 square feet of accommodation set over two floors, this beautiful property consists of a entrance hallway with stairs up to the first floor and doors to the lounge, kitchen/family room and office. The fabulous contemporary kitchen/family room benefits from a range of units with contrasting worktops and integrated appliances including a single oven, fridge freezer, dishwasher and microwave. There is also a breakfasting island with seating, further units and an integrated induction hob and access to the south facing rear garden. Also to the ground floor there is a utility room with further units and a downstairs WC. To the first floor there are three stylish bedrooms, one with an ensuite with walk in shower, pedestal wash basin and low level WC. There is also a modern family bathroom with panelled bath, pedestal wash basin and low level WC. Externally there is an attached garage,