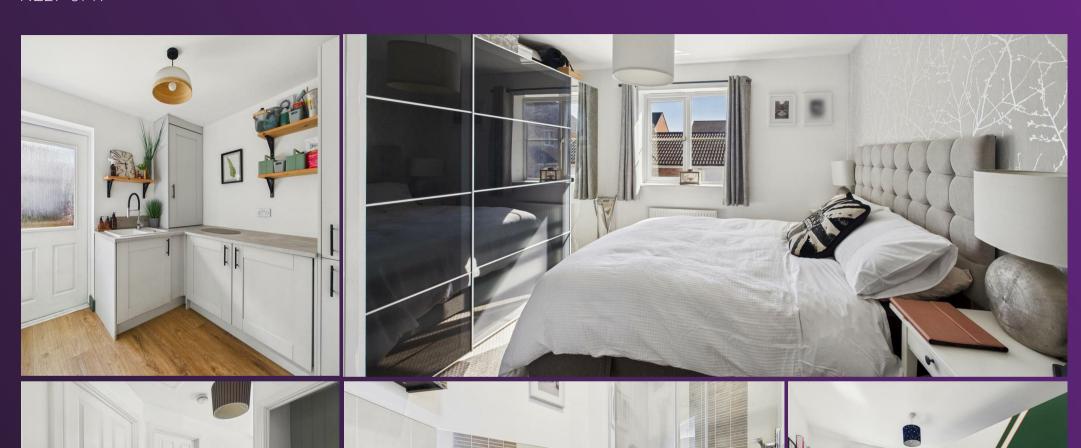

#### 40 RIDLEY GARDENS, EARSDON VIEW NE27 OFR

driveway parking to the front of the property and a landscaped rear garden.

This stunning, immaculately presented and well extended semi detached house is perfectly located in a popular residential area. It boasts a wealth of contemporary features and is ideal for a range of buyers. With over 1200 square feet of accommodation set over two floors, this beautiful property consists of a entrance hallway with stairs up to the first floor and doors to the lounge, kitchen/family room and office. The fabulous contemporary kitchen/family room benefits from a range of units with contrasting worktops and integrated appliances including a single oven, fridge freezer, dishwasher and microwave. There is also a breakfasting island with seating, further units and an integrated induction hob and access to the south facing rear garden. Also to the ground floor there is a utility room with further units and a downstairs WC. To the first floor there are three stylish bedrooms, one with an ensuite with walk in shower, pedestal wash basin and low level WC. There is also a modern family bathroom with panelled bath, pedestal wash basin and low level WC. Externally there is an attached garage,