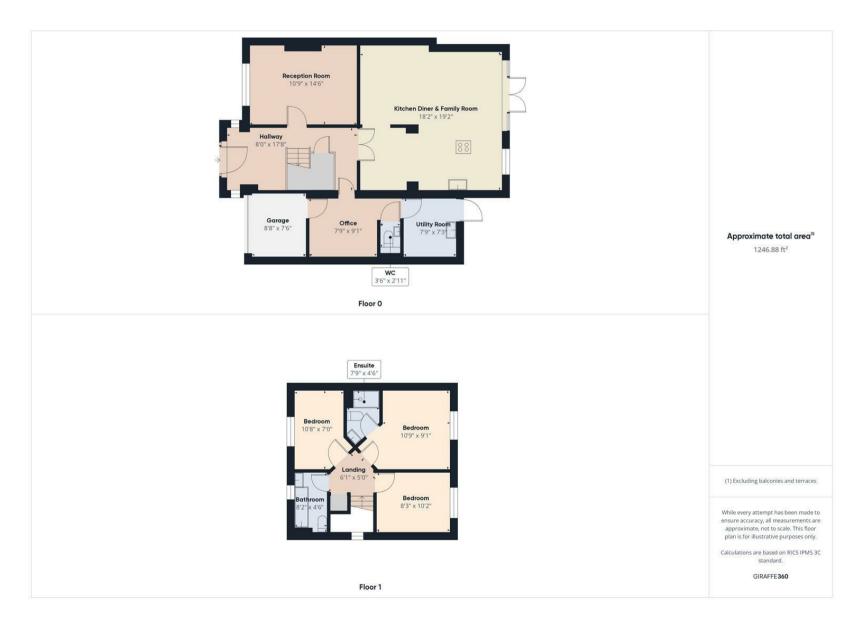

VIEW PROPERT

ENTRANCE HALLWAY 8'0" x 17'8"

LOUNGE 10'9" x 14'6"

KITCHEN DINER/FAMILY ROOM 18'2" x 19'2"

OFFICE 7'9" x 9'1"

DOWNSTAIRS WC 3'6" x 2'11" JTILITY ROON 7'9" x 7'3"

ANDING

BEDROOM 10'9" x 9'1"

ENSUITE 7'9" x 4'6

BEDROOM 10'8" x 7'0" BEDROO! 8'3" x 10'2

BATHROOM WC 8'2" x 4'6"

GARAGE 8'8" x 7'6'

DRIVEWA

REAR GARDEN

### 40 RIDLEY GARDENS EARSDON VIEW NE27 OFR FLOORPLAN