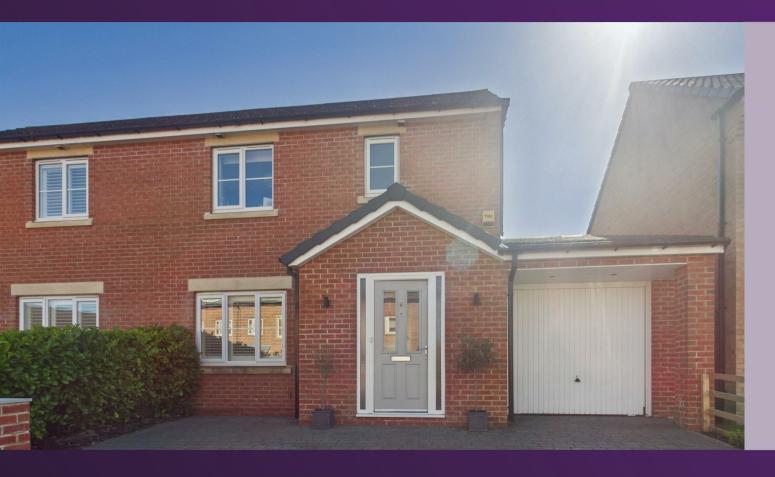

# 40 RIDLEY GARDENS, EARSDON VIEW NE27 OFR £320,000

#### 40 RIDLEY GARDENS, EARSDON VIEW NE27 OFR

driveway parking to the front of the property and a landscaped rear garden.

This stunning, immaculately presented and well extended semi detached house is perfectly located in a popular residential area. It boasts a wealth of contemporary features and is ideal for a range of buyers. With over 1200 square feet of accommodation set over two floors, this beautiful property consists of a entrance hallway with stairs up to the first floor and doors to the lounge, kitchen/family room and office. The fabulous contemporary kitchen/family room benefits from a range of units with contrasting worktops and integrated appliances including a single oven, fridge freezer, dishwasher and microwave. There is also a breakfasting island with seating, further units and an integrated induction hob and access to the south facing rear garden. Also to the ground floor there is a utility room with further units and a downstairs WC. To the first floor there are three stylish bedrooms, one with an ensuite with walk in shower, pedestal wash basin and low level WC. There is also a modern family bathroom with panelled bath, pedestal wash basin and low level WC. Externally there is an attached garage,