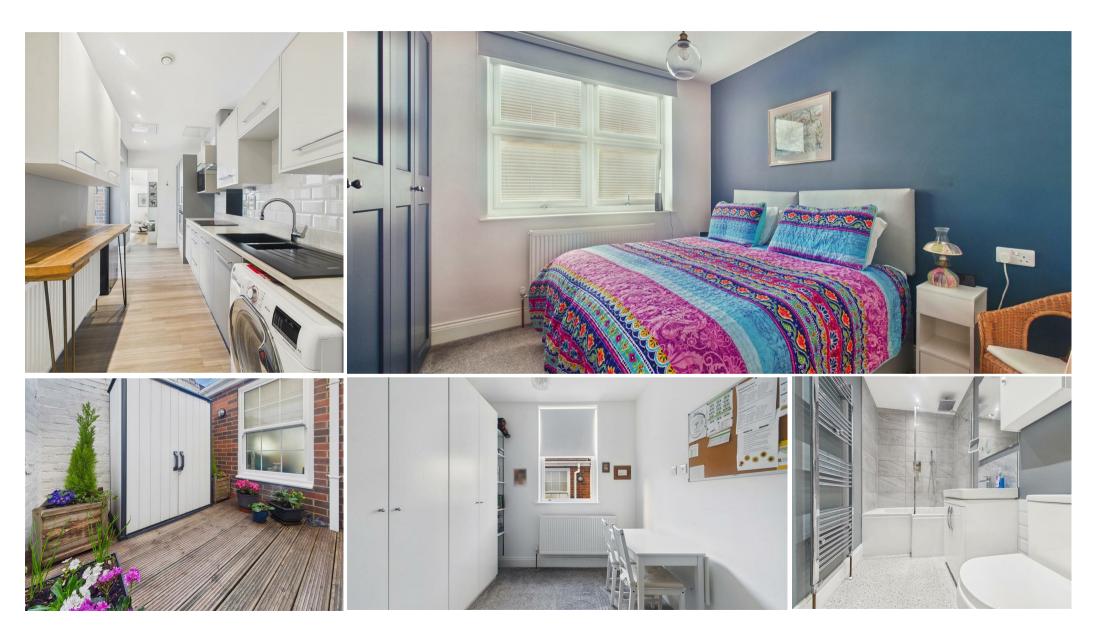

#### 38 ILFRACOMBE GARDENS, WHITLEY BAY NE26 3SJ

This beautiful and immaculately presented, ground floor flat is perfectly located within a much sought after residential area. It boasts a wealth of contemporary features, has been renovated to a high standard throughout and is ideal for a range of buyers. With over 587 square foot of accommodation this stunning property comprises of communal entrance hallway with a door to the spacious entrance hallway and doors to two bedrooms, bathroom, breakfasting kitchen and lounge. The beautiful lounge incorporates a media wall with wall mounted TV and feature integral glass fronted electric fire and there are patio doors providing an abundance of natural light and access to the rear patio yard. The fabulous contemporary kitchen has an impressive range of units with contrasting worktops. Integrated appliances include single oven, induction hob with extractor, fridge freezer, dishwasher and microwave. There is also a washing machine and dryer and bifold doors that lead to a decked patio yard. There are two stylish bedrooms, both with built in wardrobes and a beautiful family bathroom benefitting from a 'P' shaped bath with shower over, vanity washbasin with gloss cupboards beneath and a low level WC. Externally the property has a front town garden with mature shrubs and a secluded decked rear yard with raised flower beds and gate access to the rear lane.