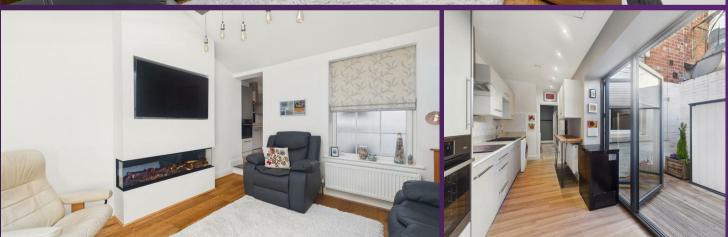

#### 38 ILFRACOMBE GARDENS, WHITLEY BAY NE26 3SJ

This beautiful and immaculately presented, ground floor flat is perfectly located within a much sought after residential area. It boasts a wealth of contemporary features, has been renovated to a high standard throughout and is ideal for a range of buyers. With over 587 square foot of accommodation this stunning property comprises of communal entrance hallway with a door to the spacious entrance hallway and doors to two bedrooms, bathroom, breakfasting kitchen and lounge. The beautiful lounge incorporates a media wall with wall mounted TV and feature integral glass fronted electric fire and there are patio doors providing an abundance of natural light and access to the rear patio yard. The fabulous contemporary kitchen has an impressive range of units with contrasting worktops. Integrated appliances include single oven, induction hob with extractor, fridge freezer, dishwasher and microwave. There is also a washing machine and dryer and bifold doors that lead to a decked patio yard. There are two stylish bedrooms, both with built in wardrobes and a beautiful family bathroom benefitting from a 'P' shaped bath with shower over, vanity washbasin with gloss cupboards beneath and a low level WC. Externally the property has a front town garden with mature shrubs and a secluded decked rear yard with raised flower beds and gate access to the rear lane.