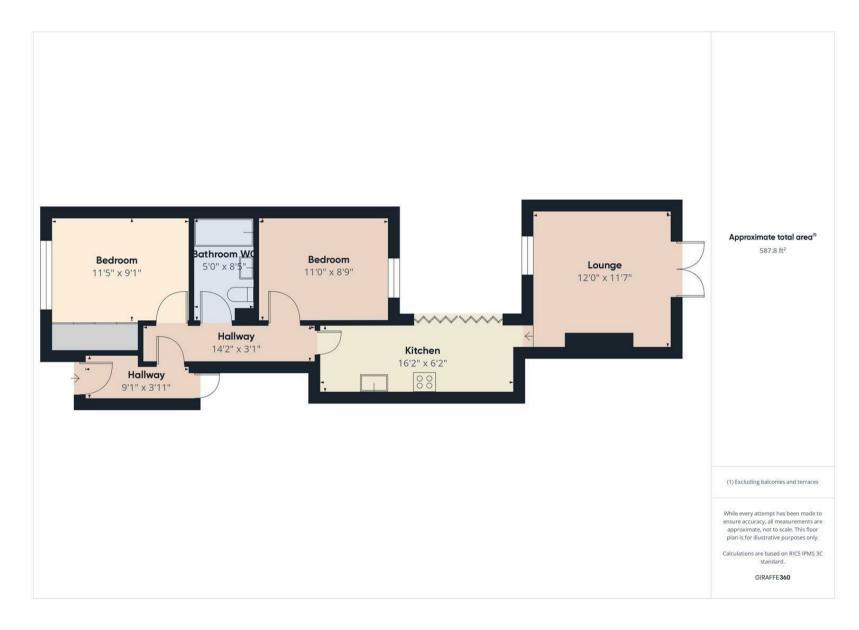

VIEW PROPERTY

COMMUNAL ENTRANCE

ENTRANCE HALLWAY 14'2" x 3'1"

BEDROOM 11'5" x 9'1"

BATHROOM WC 5'0" x 8'5" BEDROOM

11'0" x 8'9"

KITCHEN 16'2" x 6'2"

LOUNGE 12'0" x 11'7"

### 38 ILFRACOMBE GARDENS WHITLEY BAY NE26 3SJ

38 ILFRACOMBE GARDENS WHITLEY BAY NE26 3SJ

FLOORPLAN