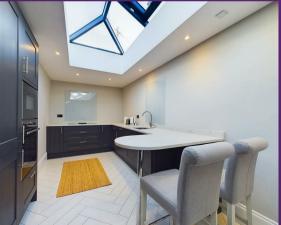

VIEW PROPERTY

VESTIBULE

HALLWAY

LOUNGE 18'9 x 11'4

BREAKFASTING KITCHEN 20'7 x 10'7

BEDROOM 14'5 x 8'10

BEDROOM 11'10 x 8'3

SHOWER ROOM WC 5'10 x 5'8

#### 9 PRESTON VIEW APARTMENTS PRESTON ROAD, NORTH SHIELDS NE29 9JW

Embleys are delighted to be instructed in the sale of this immaculately presented, beautiful flat which is perfectly located in a highly sought after residential location and is ideal for a young couple. With over 800 square foot of accommodation this lovely property consists of a communal entrance hallway with stairs to all floors and apartments. From the second floor landing there is a door to the apartment which opens into a vestibule leading to a hallway with doors to stylish lounge, breakfasting kitchen with a range of units and under cabinet lighting, granite worktops with single oven, induction hob with integrated extractor, integrated dishwasher, washer dryer, microwave and breakfasting bar. There are also doors to two stylish bedrooms and a beautiful shower room WC benefitting from a rainfall shower, vanity washbasin and integrated WC. on the ground floor there is a private storage room.