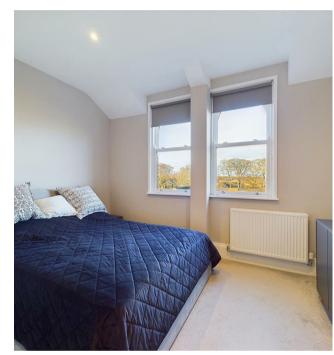

VIEW PROPERTY

VESTIBULE

HALLWAY

LOUNGE 18'9 x 11'4

BREAKFASTING KITCHEN 20'7 x 10'7

BEDROOM 14'5 x 8'10

BEDROOM 11'10 x 8'3

SHOWER ROOM WC 5'10 x 5'8

#### 9 PRESTON VIEW APARTMENTS PRESTON ROAD, NORTH SHIELDS NE29 9JW

Embleys are delighted to be instructed in the sale of this immaculately presented, beautiful flat which is perfectly located in a highly sought after residential location and is ideal for a young couple. With over 800 square foot of accommodation this lovely property consists of a communal entrance hallway with stairs to all floors and apartments. From the second floor landing there is a door to the apartment which opens into a vestibule leading to a hallway with doors to stylish lounge, breakfasting kitchen with a range of units and under cabinet lighting, granite worktops with single oven, induction hob with integrated extractor, integrated dishwasher, washer dryer, microwave and breakfasting bar. There are also doors to two stylish bedrooms and a beautiful shower room WC benefitting from a rainfall shower, vanity washbasin and integrated WC. on the ground floor there is a private storage room.