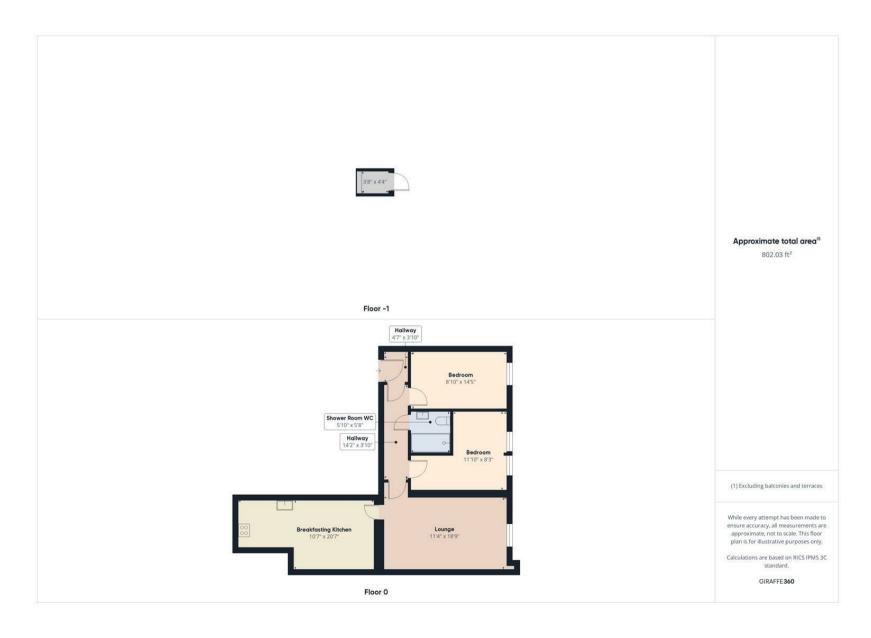

VIEW PROPERTY

VESTIBULE

HALLWAY

LOUNGE 18'9 x 11'4

BREAKFASTING KITCHEN 20'7 x 10'7

BEDROOM 14'5 x 8'10

BEDROOM 11'10 x 8'3

SHOWER ROOM WC 5'10 x 5'8

## 9 PRESTON VIEW APARTMENTS PRESTON ROAD NORTH SHIELDS NE29 9JW

FLOORPLAN