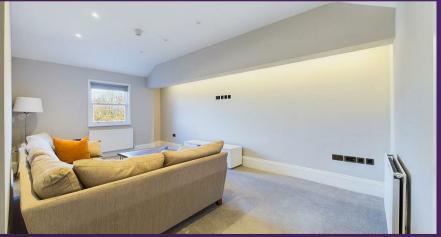

VIEW PROPERTY

VESTIBULE

HALLWAY

LOUNGE 18'9 x 11'4

BREAKFASTING KITCHEN 20'7 x 10'7

BEDROOM 14'5 x 8'10

BEDROOM 11'10 x 8'3

SHOWER ROOM WC 5'10 x 5'8

#### 9 PRESTON VIEW APARTMENTS PRESTON ROAD, NORTH SHIELDS NE29 9JW

Embleys are delighted to be instructed in the sale of this immaculately presented, beautiful flat which is perfectly located in a highly sought after residential location and is ideal for a young couple. With over 800 square foot of accommodation this lovely property consists of a communal entrance hallway with stairs to all floors and apartments. From the second floor landing there is a door to the apartment which opens into a vestibule leading to a hallway with doors to stylish lounge, breakfasting kitchen with a range of units and under cabinet lighting, granite worktops with single oven, induction hob with integrated extractor, integrated dishwasher, washer dryer, microwave and breakfasting bar. There are also doors to two stylish bedrooms and a beautiful shower room WC benefitting from a rainfall shower, vanity washbasin and integrated WC. on the ground floor there is a private storage room.