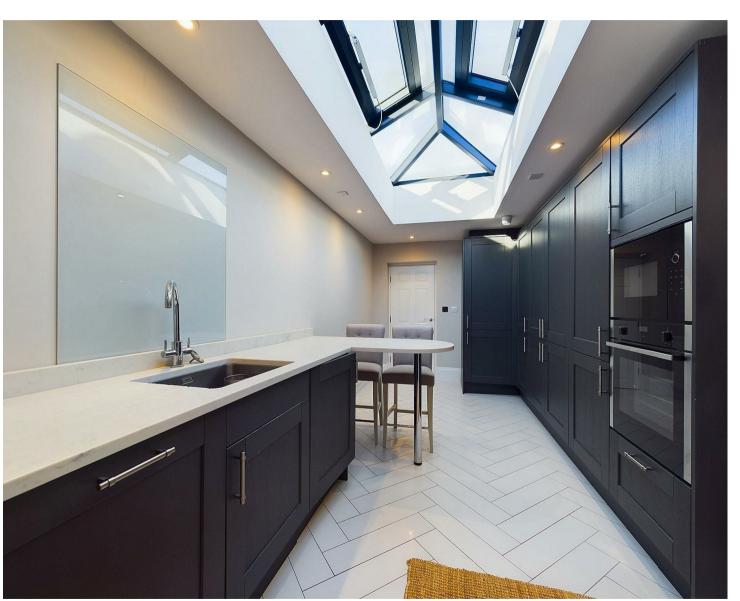

#### 9 PRESTON VIEW APARTMENTS PRESTON ROAD, NORTH SHIELDS NE29 9JW

Embleys are delighted to be instructed in the sale of this immaculately presented, beautiful flat which is perfectly located in a highly sought after residential location and is ideal for a young couple. With over 800 square foot of accommodation this lovely property consists of a communal entrance hallway with stairs to all floors and apartments. From the second floor landing there is a door to the apartment which opens into a vestibule leading to a hallway with doors to stylish lounge, breakfasting kitchen with a range of units and under cabinet lighting, granite worktops with single oven, induction hob with integrated extractor, integrated dishwasher, washer dryer, microwave and breakfasting bar. There are also doors to two stylish bedrooms and a beautiful shower room WC benefitting from a rainfall shower, vanity washbasin and integrated WC. on the ground floor there is a private storage room.