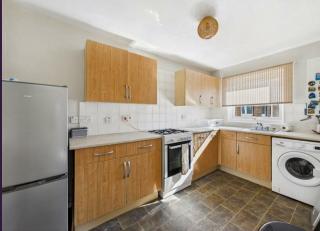

#### 5 BEAUMONT DRIVE, WHITLEY BAY NE25 9UT

This, rare to the market, lovely ground floor flat is located in a highly sought after residential location. It boasts a wealth of modern features, has no upper chain and is ideal for a range of buyers. With over 700 square feet of accommodation this two bedroom flat consists of a good sized entrance hallway with a large walk in storage cupboard and doors to all rooms. There is a light and spacious reception room with access to the fitted kitten benefitting from a range of units with contrasting worktops and spaces for a gas oven, fridge freezer and washing machine. Two good sized bedrooms, both with fitted cupboards, a separate low level WC an a wet room with walk in shower and pedestal washbasin. Externally the property benefits from communal gardens.