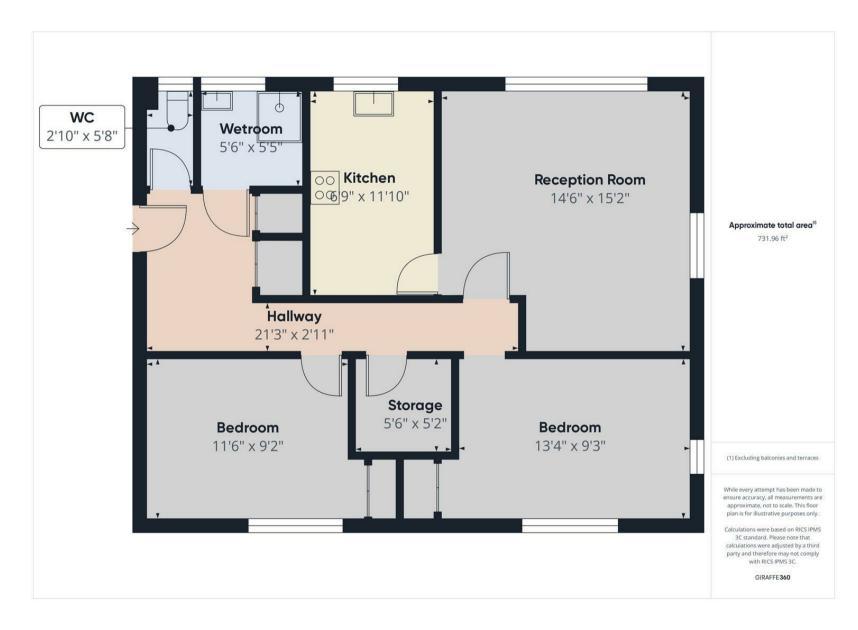

VIEW DROBERTY

ENTRANCE HALLWAY 21'3" x 2'11"

RECEPTION ROOM 14'6" x 15'2"

KITCHEN 6'9" x 11'10" BEDROOM 13'4" x 9'3"

BEDROOM 11'6" x 9'2"

WETROOM 5'6" x 5'5" SEPARATE WC 2'10" x 5'8"

COMMUNAL GARDENS

#### 5 BEAUMONT DRIVE, WHITLEY BAY NE25 9UT

This, rare to the market, lovely ground floor flat is located in a highly sought after residential location. It boasts a wealth of modern features, has no upper chain and is ideal for a range of buyers. With over 700 square feet of accommodation this two bedroom flat consists of a good sized entrance hallway with a large walk in storage cupboard and doors to all rooms. There is a light and spacious reception room with access to the fitted kitten benefitting from a range of units with contrasting worktops and spaces for a gas oven, fridge freezer and washing machine. Two good sized bedrooms, both with fitted cupboards, a separate low level WC an a wet room with walk in shower and pedestal washbasin. Externally the property benefits from communal gardens.