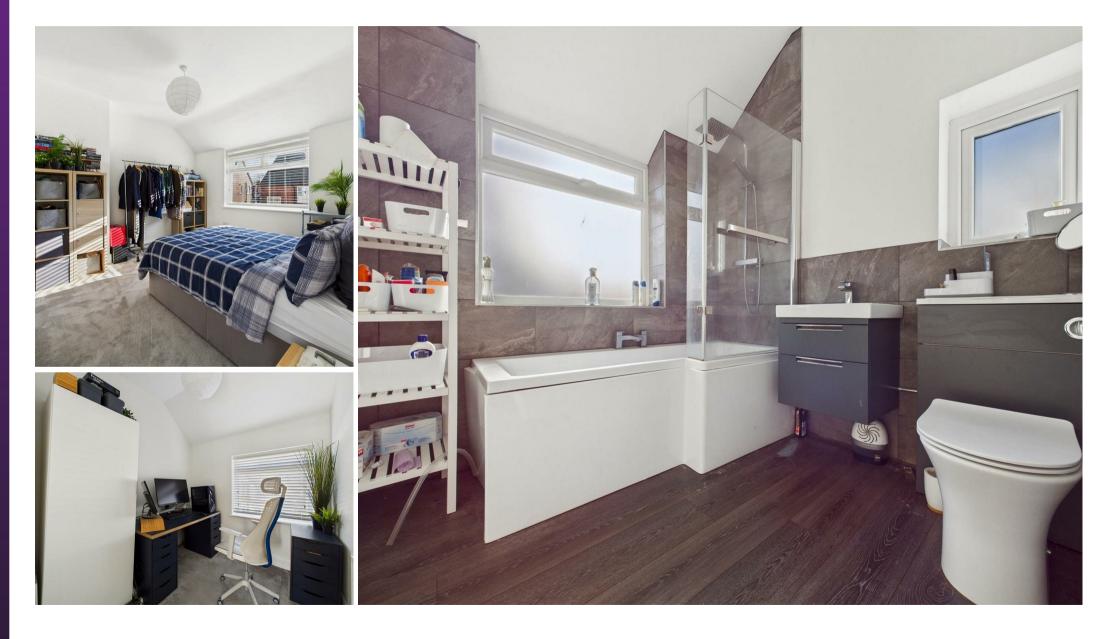

BATHROOM WC 7'3" x 7'4"

FRONT GARDEN

REAR GARDEN

With over 850 square feet of accommodation set over two floors, this beautiful property consists of a vestibule and entrance hallway with stairs up to the first floor and doors to the light and spacious reception room and modern kitchen diner. The open plan kitchen diner has ample space to accommodate a 6 seater dining table and benefits from a good range of units with contrasting worktops, integrated double oven, fridge freezer and dishwasher. From the first floor landing there are doors to the three bedrooms and a good sized bathroom WC with panelled bath and shower over, vanity washbasin and integrated WC. Externally there is a low maintenance front garden and a west facing rear garden with lawn and patio area. The superb layout and fabulous location of this property makes for an exciting opportunity which can only