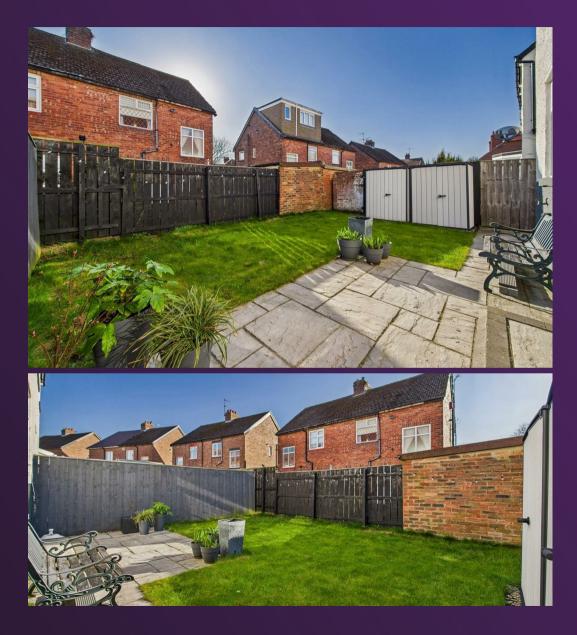

BATHROOM WC 7'3" x 7'4"

FRONT GARDEN

REAR GARDEN

With over 850 square feet of accommodation set over two floors, this beautiful property consists of a vestibule and entrance hallway with stairs up to the first floor and doors to the light and spacious reception room and modern kitchen diner. The open plan kitchen diner has ample space to accommodate a 6 seater dining table and benefits from a good range of units with contrasting worktops, integrated double oven, fridge freezer and dishwasher. From the first floor landing there are doors to the three bedrooms and a good sized bathroom WC with panelled bath and shower over, vanity washbasin and integrated WC. Externally there is a low maintenance front garden and a west facing rear garden with lawn and patio area. The superb layout and fabulous location of this property makes for an exciting opportunity which can only