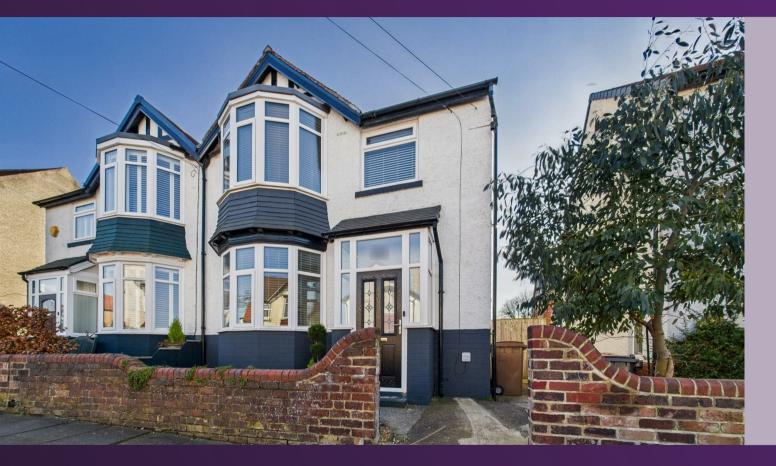

## 45 WINDSOR ROAD, MONKSEATON NE25 8EH £345,000

#### 45 WINDSOR ROAD, MONKSEATON NE25 8EH

Embleys are delighted to be instructed in the sale of this well presented, semi detached house which is perfectly located in a much sought after residential area. It boasts a wealth of modern features with and is ideal for a range of buyers.

With over 850 square feet of accommodation set over two floors, this beautiful property consists of a vestibule and entrance hallway with stairs up to the first floor and doors to the light and spacious reception room and modern kitchen diner. The open plan kitchen diner has ample space to accommodate a 6 seater dining table and benefits from a good range of units with contrasting worktops, integrated double oven, fridge freezer and dishwasher. From the first floor landing there are doors to the three bedrooms and a good sized bathroom WC with panelled bath and shower over, vanity washbasin and integrated WC. Externally there is a low maintenance front garden and a west facing rear garden with lawn and patio area. The superb layout and fabulous location of this property makes for an exciting opportunity which can only