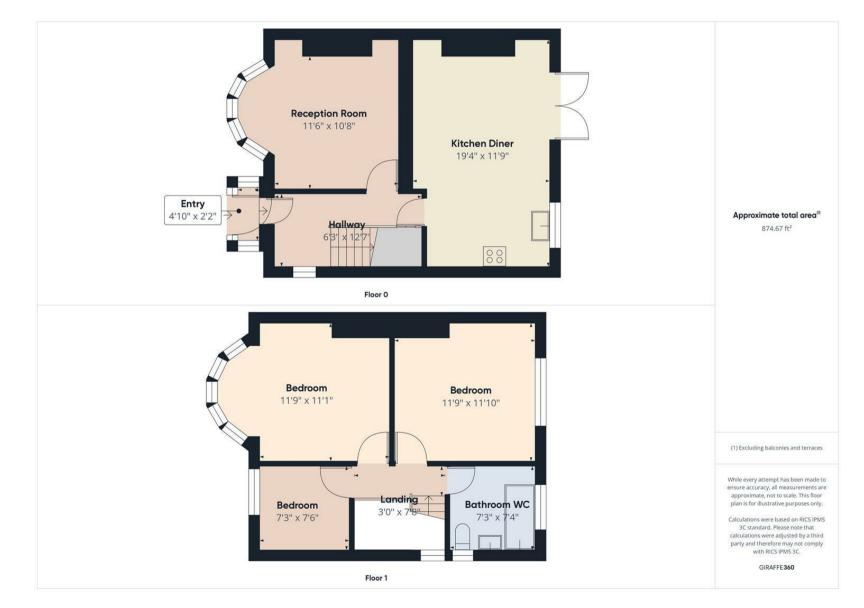

#### VIEW PROPERTY

VESTIBULE 4'10" x 2'2"

ENTRANCE HALLWAY 6'3" x 12'7"

RECEPTION ROOM 11'6" x 10'8" KITCHEN DINER 19'4" x 11'9"

LANDING

BEDROOM ONE 11'9" x 11'1"

BEDROOM TWO 11'9" x 11'10" BEDROOM THREE 7'3" x 7'6"

BATHROOM WC 7'3" x 7'4"

FRONT GARDEN

REAR GARDEN

With over 850 square feet of accommodation set over two floors, this beautiful property consists of a vestibule and entrance hallway with stairs up to the first floor and doors to the light and spacious reception room and modern kitchen diner. The open plan kitchen diner has ample space to accommodate a 6 seater dining table and benefits from a good range of units with contrasting worktops, integrated double oven, fridge freezer and dishwasher. From the first floor landing there are doors to the three bedrooms and a good sized bathroom WC with panelled bath and shower over, vanity washbasin and integrated WC. Externally there is a low maintenance front garden and a west facing rear garden with lawn and patio area. The superb layout and fabulous location of this property makes for an exciting opportunity which can only

#### 45 WINDSOR ROAD MONKSEATON NE25 8EH FLOORPLAN