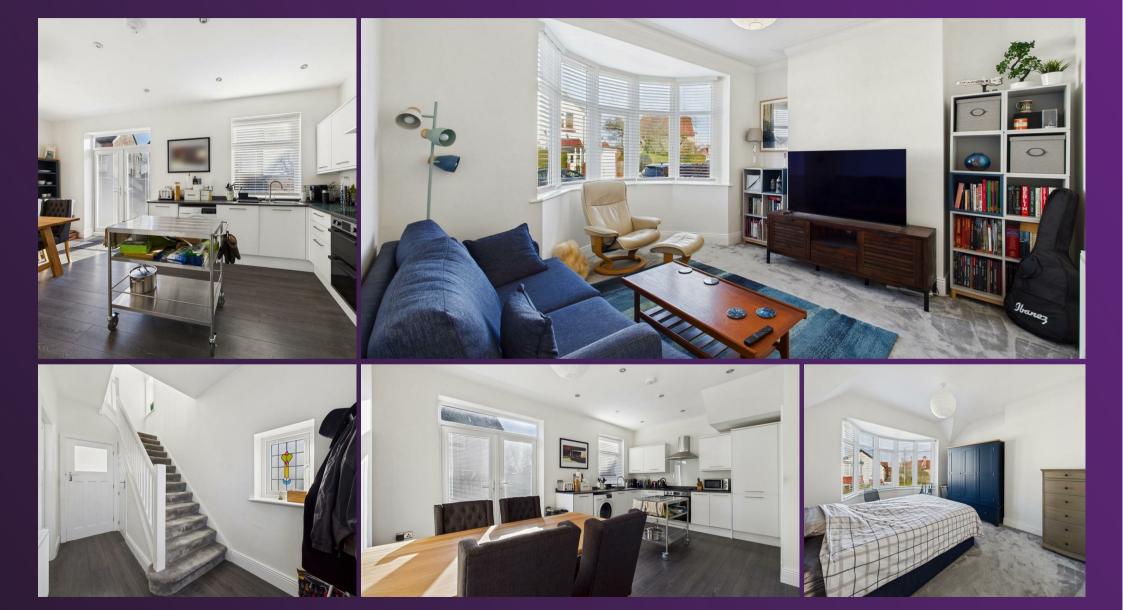

#### VIEW PROPERTY

VESTIBULE 4'10" x 2'2"

ENTRANCE HALLWAY 6'3" x 12'7"

RECEPTION ROOM 11'6" x 10'8" KITCHEN DINER 19'4" x 11'9"

LANDING

BEDROOM ONE 11'9" x 11'1"

BEDROOM TWO 11'9" x 11'10" BEDROOM THREE 7'3" x 7'6"

With over 850 square feet of accommodation set over two floors, this beautiful property consists of a vestibule and entrance hallway with stairs up to the first floor and doors to the light and spacious reception room and modern kitchen diner. The open plan kitchen diner has ample space to accommodate a 6 seater dining table and benefits from a good range of units with contrasting worktops, integrated double oven, fridge freezer and dishwasher. From the first floor landing there are doors to the three bedrooms and a good sized bathroom WC with panelled bath and shower over, vanity washbasin and integrated WC. Externally there is a low maintenance front garden and a west facing rear garden with lawn and patio area. The superb layout and fabulous location of this property makes for an exciting opportunity which can only