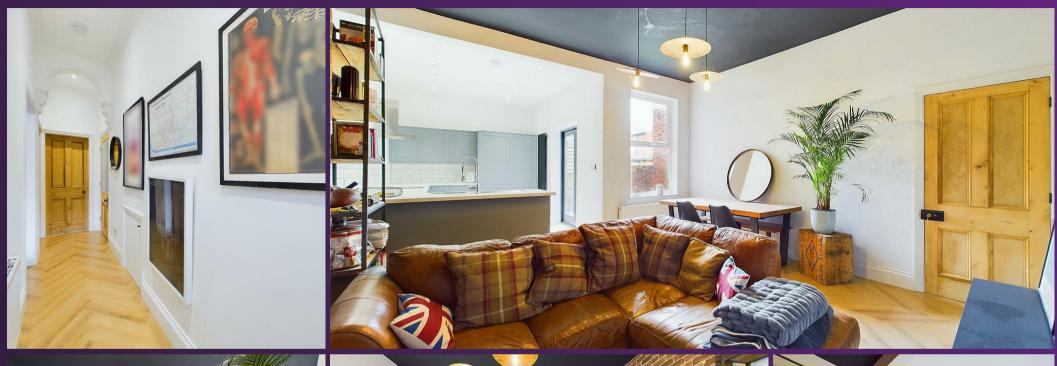

With over 750 square foot of accommodation set on one floor this stunning home consists of a vestibule and entrance hallway with doors to a beautiful open plan lounge diner and fabulous contemporary kitchen benefitting from wall, base and drawer units with contrasting worktops, integrated single oven, four ring induction hob, chimney hood, washing machine and fridge freezer with doors to the rear yard. There are two stylish bedrooms and a contemporary shower room WC which benefits from a walk in rainfall shower, vanity washbasin and integrated WC. Externally there is a front town garden and private rear yard with driveway parking.