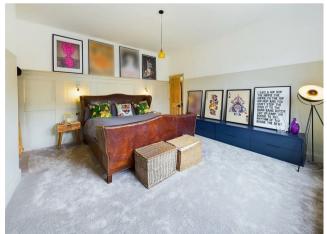

With over 750 square foot of accommodation set on one floor this stunning home consists of a vestibule and entrance hallway with doors to a beautiful open plan lounge diner and fabulous contemporary kitchen benefitting from wall, base and drawer units with contrasting worktops, integrated single oven, four ring induction hob, chimney hood, washing machine and fridge freezer with doors to the rear yard. There are two stylish bedrooms and a contemporary shower room WC which benefits from a walk in rainfall shower, vanity washbasin and integrated WC. Externally there is a front town garden and private rear yard with driveway parking.