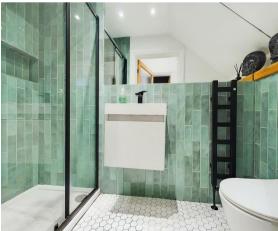

With over 750 square foot of accommodation set on one floor this stunning home consists of a vestibule and entrance hallway with doors to a beautiful open plan lounge diner and fabulous contemporary kitchen benefitting from wall, base and drawer units with contrasting worktops, integrated single oven, four ring induction hob, chimney hood, washing machine and fridge freezer with doors to the rear yard. There are two stylish bedrooms and a contemporary shower room WC which benefits from a walk in rainfall shower, vanity washbasin and integrated WC. Externally there is a front town garden and private rear yard with driveway parking.