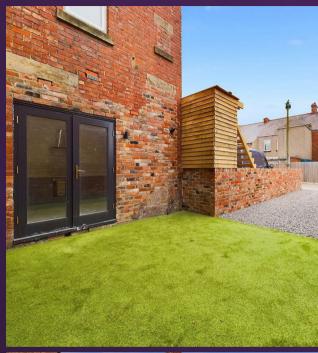

With over 750 square foot of accommodation set on one floor this stunning home consists of a vestibule and entrance hallway with doors to a beautiful open plan lounge diner and fabulous contemporary kitchen benefitting from wall, base and drawer units with contrasting worktops, integrated single oven, four ring induction hob, chimney hood, washing machine and fridge freezer with doors to the rear yard. There are two stylish bedrooms and a contemporary shower room WC which benefits from a walk in rainfall shower, vanity washbasin and integrated WC. Externally there is a front town garden and private rear yard with driveway parking.

The generous size, amazing condition and superb layout of this property makes for an exciting opportunity which can only be truly appreciated by a visit.

Seaton Delaval's appeal lies in its proximity to the coast, Holywell Dene and the diversity of schools, amenities and things to do locally. Served by excellent transport links, this popular area attracts a diverse community from retirees to families and young couples.