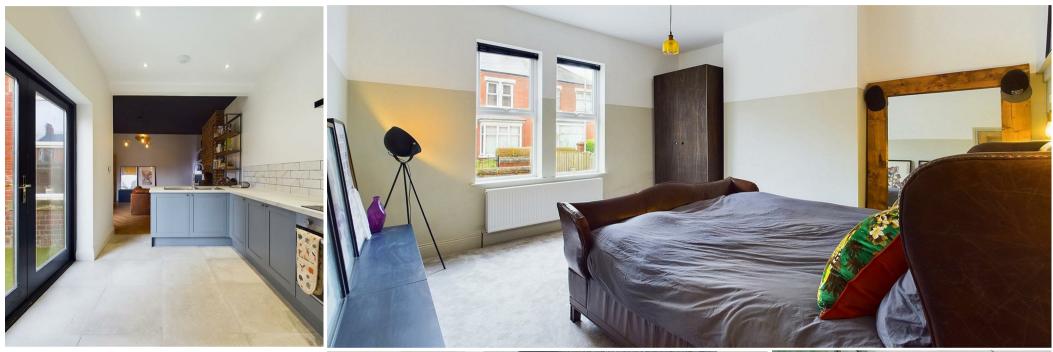

With over 750 square foot of accommodation set on one floor this stunning home consists of a vestibule and entrance hallway with doors to a beautiful open plan lounge diner and fabulous contemporary kitchen benefitting from wall, base and drawer units with contrasting worktops, integrated single oven, four ring induction hob, chimney hood, washing machine and fridge freezer with doors to the rear yard. There are two stylish bedrooms and a contemporary shower room WC which benefits from a walk in rainfall shower, vanity washbasin and integrated WC. Externally there is a front town garden and private rear yard with driveway parking.