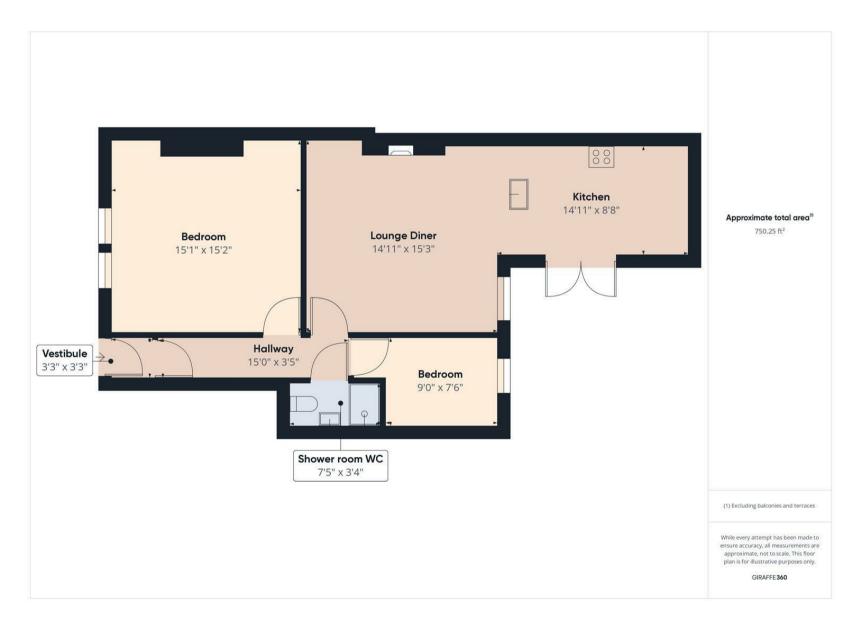

VIEW PROPERTY

VESTIBULE

HALLWAY

LOUNGE DINER 15'3 x 14'11

KITCHEN 14'11 x 8'8 BEDROOM 15'2 x 15'1

BEDROOM 9'0 x 7'6

SHOWER ROOM WC 7'5 x 3'4

REAR YARD

With over 750 square foot of accommodation set on one floor this stunning home consists of a vestibule and entrance hallway with doors to a beautiful open plan lounge diner and fabulous contemporary kitchen benefitting from wall, base and drawer units with contrasting worktops, integrated single oven, four ring induction hob, chimney hood, washing machine and fridge freezer with doors to the rear yard. There are two stylish bedrooms and a contemporary shower room WC which benefits from a walk in rainfall shower, vanity washbasin and integrated WC. Externally there is a front town garden and private rear yard with driveway parking.

## 30 HAYWARD AVENUE SEATON DELAVAL NE25 OAF

NE25 OAF FLOORPLAN