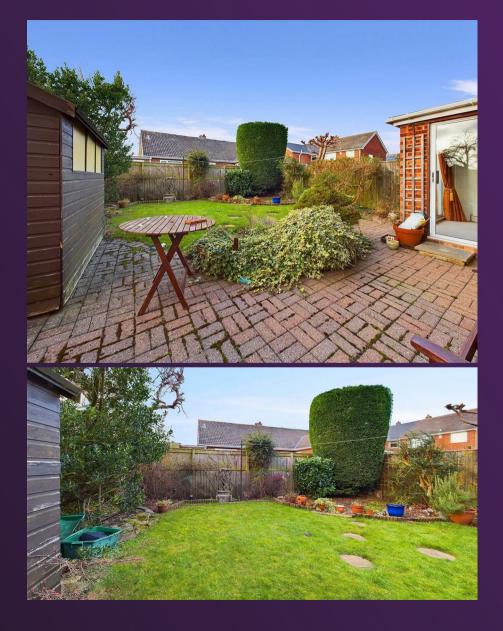

#### 51 MALVERN ROAD, NORTH SHIELDS NE29 9HH

This lovely, semi detached house was built in the 1970's and is one of a handful of purpose built five bedroom houses on the poplar Preston Grange estate in North Shields. It displays a variety of modern features, has no upper chain and is ideal for a family. With over 1500 square feet of accommodation set over two floors, this spacious property consists of a vestibule and entrance hallway, with stairs up to the first floor and doors to the front facing reception room and kitchen. Both reception rooms are spacious, the first with feature fireplace and door to the rear reception room which has doors leading to the rear garden. The modern kitchen benefits from a range of units with contrasting worktops, integrated single oven, gas hob and extractor hood. There is also a utility room with space for appliances and a downstairs WC. To the first floor there are five bedrooms, one with fitted wardrobes and another with a vanity wash basin, and a modern bathroom benefitting from a walk in shower, pedestal wash basin and low level WC. Externally there is a larger style integral garage, a well maintained front garden with driveway parking and a secluded west facing rear garden with patio, lawn and mature shrubs.