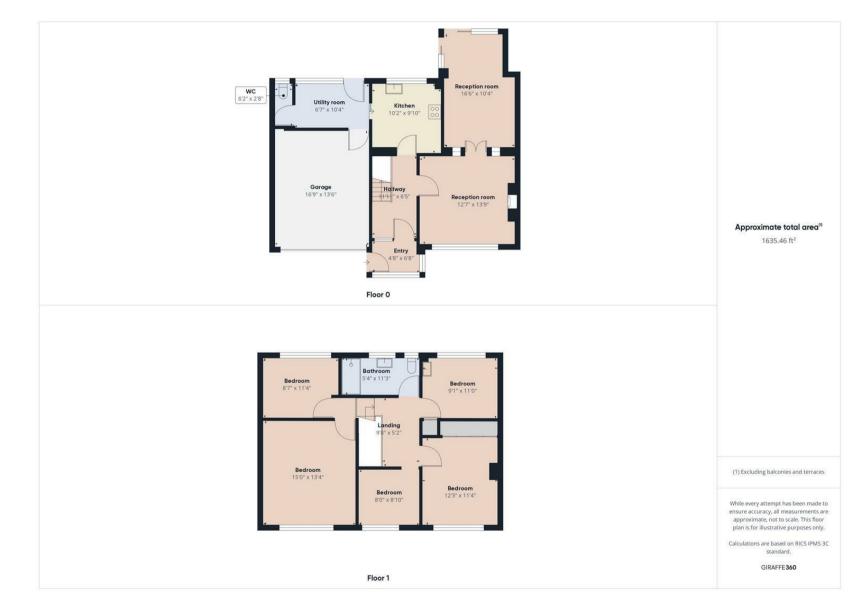

#### VIEW PROPERTY

| VESTIBULE                         |  |
|-----------------------------------|--|
| ENTRANCE HALLWAY                  |  |
| RECEPTION ROOM ONE<br>13'9 x 12'7 |  |
| RECEPTION ROOM TWO<br>16'6 x 10'4 |  |
| KITCHEN<br>10'2 x 9'10            |  |
| UTILITY ROOM                      |  |

DOWNSTAIRS WO LANDING BEDROOM ONE 15 x 13'4 BEDROOM TWO 12'3 x 11'4 BEDROOM THREI 11 x 9'1 BEDROOM FOUR BEDROOM FIVE 8'10 x 8

BATHROOM 11'3 x 5'4

GARAGE 16'9 x 13'6

FRONT GARDEN

REAR GARDEN

10'4 x 6'7

#### 51 MALVERN ROAD NORTH SHIELDS NE29 9HH FLOORPLAN