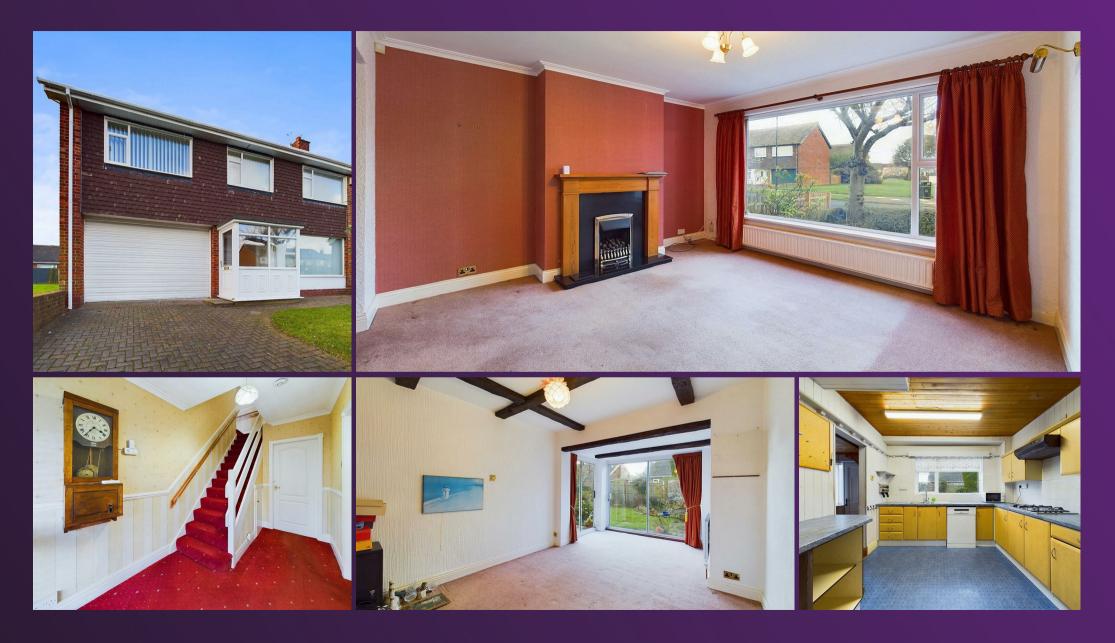

#### 51 MALVERN ROAD, NORTH SHIELDS NE29 9HH

This lovely, semi detached house was built in the 1970's and is one of a handful of purpose built five bedroom houses on the poplar Preston Grange estate in North Shields. It displays a variety of modern features, has no upper chain and is ideal for a family. With over 1500 square feet of accommodation set over two floors, this spacious property consists of a vestibule and entrance hallway, with stairs up to the first floor and doors to the front facing reception room and kitchen. Both reception rooms are spacious, the first with feature fireplace and door to the rear reception room which has doors leading to the rear garden. The modern kitchen benefits from a range of units with contrasting worktops, integrated single oven, gas hob and extractor hood. There is also a utility room with space for appliances and a downstairs WC. To the first floor there are five bedrooms, one with fitted wardrobes and another with a vanity wash basin, and a modern bathroom benefitting from a walk in shower, pedestal wash basin and low level WC. Externally there is a larger style integral garage, a well maintained front garden with driveway parking and a secluded west facing rear garden with patio, lawn and mature shrubs.