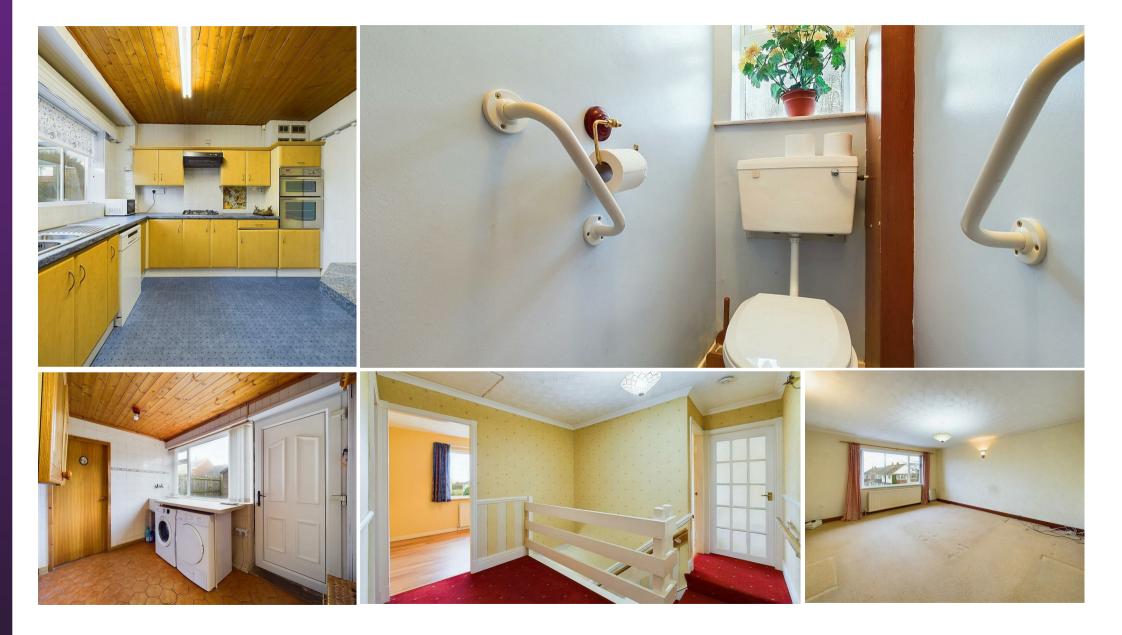

#### 51 MALVERN ROAD, NORTH SHIELDS NE29 9HH

This lovely, semi detached house was built in the 1970's and is one of a handful of purpose built five bedroom houses on the poplar Preston Grange estate in North Shields. It displays a variety of modern features, has no upper chain and is ideal for a family. With over 1500 square feet of accommodation set over two floors, this spacious property consists of a vestibule and entrance hallway, with stairs up to the first floor and doors to the front facing reception room and kitchen. Both reception rooms are spacious, the first with feature fireplace and door to the rear reception room which has doors leading to the rear garden. The modern kitchen benefits from a range of units with contrasting worktops, integrated single oven, gas hob and extractor hood. There is also a utility room with space for appliances and a downstairs WC. To the first floor there are five bedrooms, one with fitted wardrobes and another with a vanity wash basin, and a modern bathroom benefitting from a walk in shower, pedestal wash basin and low level WC. Externally there is a larger style integral garage, a well maintained front garden with driveway parking and a secluded west facing rear garden with patio, lawn and mature shrubs.