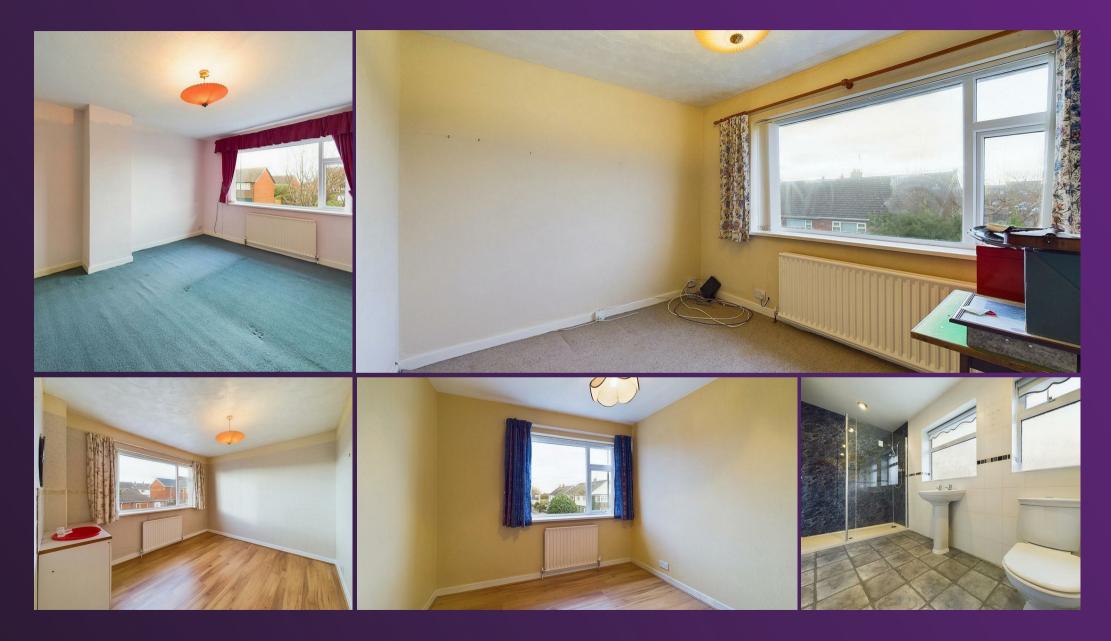

#### 51 MALVERN ROAD, NORTH SHIELDS NE29 9HH

This lovely, semi detached house was built in the 1970's and is one of a handful of purpose built five bedroom houses on the poplar Preston Grange estate in North Shields. It displays a variety of modern features, has no upper chain and is ideal for a family. With over 1500 square feet of accommodation set over two floors, this spacious property consists of a vestibule and entrance hallway, with stairs up to the first floor and doors to the front facing reception room and kitchen. Both reception rooms are spacious, the first with feature fireplace and door to the rear reception room which has doors leading to the rear garden. The modern kitchen benefits from a range of units with contrasting worktops, integrated single oven, gas hob and extractor hood. There is also a utility room with space for appliances and a downstairs WC. To the first floor there are five bedrooms, one with fitted wardrobes and another with a vanity wash basin, and a modern bathroom benefitting from a walk in shower, pedestal wash basin and low level WC. Externally there is a larger style integral garage, a well maintained front garden with driveway parking and a secluded west facing rear garden with patio, lawn and mature shrubs.