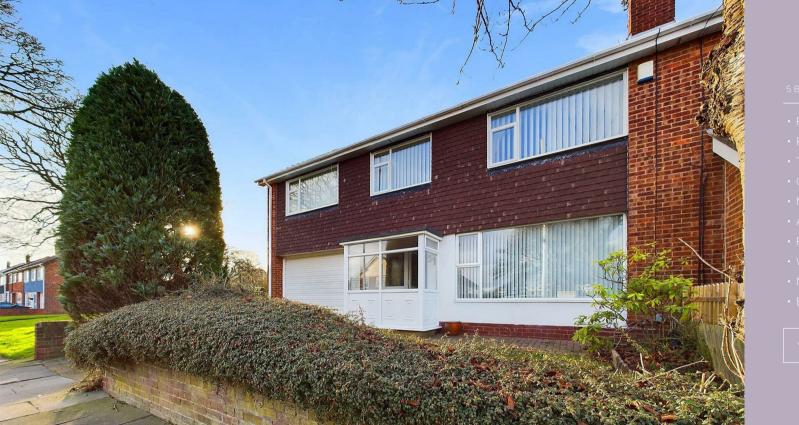

## 51 MALVERN ROAD, NORTH SHIELDS NE29 9HH £349,950

#### 51 MALVERN ROAD, NORTH SHIELDS NE29 9HH

This lovely, semi detached house was built in the 1970's and is one of a handful of purpose built five bedroom houses on the poplar Preston Grange estate in North Shields. It displays a variety of modern features, has no upper chain and is ideal for a family. With over 1500 square feet of accommodation set over two floors, this spacious property consists of a vestibule and entrance hallway, with stairs up to the first floor and doors to the front facing reception room and kitchen. Both reception rooms are spacious, the first with feature fireplace and door to the rear reception room which has doors leading to the rear garden. The modern kitchen benefits from a range of units with contrasting worktops, integrated single oven, gas hob and extractor hood. There is also a utility room with space for appliances and a downstairs WC. To the first floor there are five bedrooms, one with fitted wardrobes and another with a vanity wash basin, and a modern bathroom benefitting from a walk in shower, pedestal wash basin and low level WC. Externally there is a larger style integral garage, a well maintained front garden with driveway parking and a secluded west facing rear garden with patio, lawn and mature shrubs.