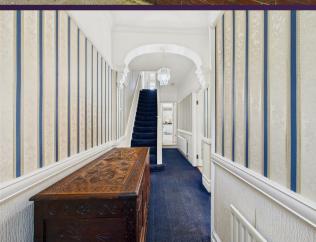

With over 1300 square feet of accommodation set over two floors, this characterful property consists of a vestibule and spacious entrance hallway with period decorative corbels, a cloaks area and stairs up to the first floor. There are two spacious reception rooms both with feature fireplaces. The generously sized modern kitchen benefits from a good range of units with contrasting worktops and integrated appliances including eye level double oven, gas hob, chimney hood, dishwasher, washing machine and tumble dryer. There is also space for a fridge freezer and a built in storage cupboard. To the first floor there are four bedrooms and a good sized family bathroom benefitting from a panelled bath with shower over, countertop wash basin with cupboards beneath and an integrated WC. Externally there is a detached garage, a low maintenance front garden and a south facing rear yard with access to the garage.