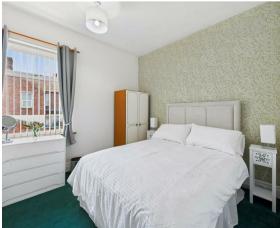

With over 1300 square feet of accommodation set over two floors, this characterful property consists of a vestibule and spacious entrance hallway with period decorative corbels, a cloaks area and stairs up to the first floor. There are two spacious reception rooms both with feature fireplaces. The generously sized modern kitchen benefits from a good range of units with contrasting worktops and integrated appliances including eye level double oven, gas hob, chimney hood, dishwasher, washing machine and tumble dryer. There is also space for a fridge freezer and a built in storage cupboard. To the first floor there are four bedrooms and a good sized family bathroom benefitting from a panelled bath with shower over, countertop wash basin with cupboards beneath and an integrated WC. Externally there is a detached garage, a low maintenance front garden and a south facing rear yard with access to the garage.