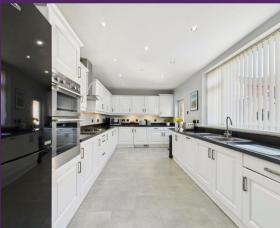

With over 1300 square feet of accommodation set over two floors, this characterful property consists of a vestibule and spacious entrance hallway with period decorative corbels, a cloaks area and stairs up to the first floor. There are two spacious reception rooms both with feature fireplaces. The generously sized modern kitchen benefits from a good range of units with contrasting worktops and integrated appliances including eye level double oven, gas hob, chimney hood, dishwasher, washing machine and tumble dryer. There is also space for a fridge freezer and a built in storage cupboard. To the first floor there are four bedrooms and a good sized family bathroom benefitting from a panelled bath with shower over, countertop wash basin with cupboards beneath and an integrated WC. Externally there is a detached garage, a low maintenance front garden and a south facing rear yard with access to the garage.