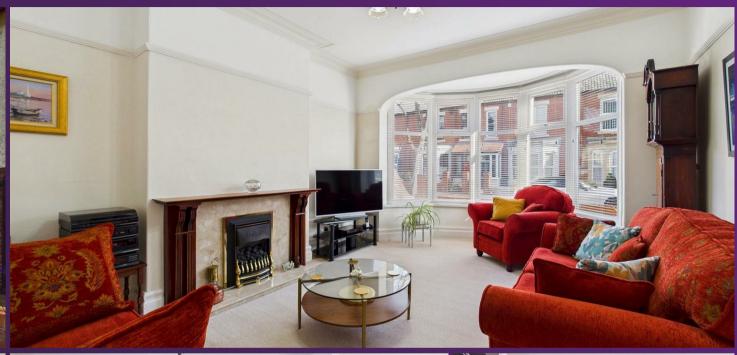

With over 1300 square feet of accommodation set over two floors, this characterful property consists of a vestibule and spacious entrance hallway with period decorative corbels, a cloaks area and stairs up to the first floor. There are two spacious reception rooms both with feature fireplaces. The generously sized modern kitchen benefits from a good range of units with contrasting worktops and integrated appliances including eye level double oven, gas hob, chimney hood, dishwasher, washing machine and tumble dryer. There is also space for a fridge freezer and a built in storage cupboard. To the first floor there are four bedrooms and a good sized family bathroom benefitting from a panelled bath with shower over, countertop wash basin with cupboards beneath and an integrated WC. Externally there is a detached garage, a low maintenance front garden and a south facing rear yard with access to the garage.