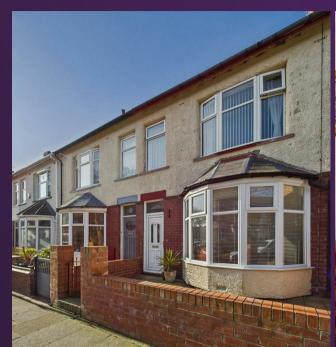

#### 6 CLOVELLY GARDENS, WHITLEY BAY NE26 1PZ

This well presented, end terrace house was built in 1910 and is perfectly located in a sought after residential area. It boasts a wealth of period features and is ideal for a family.

With over 1300 square feet of accommodation set over two floors, this characterful property consists of a vestibule and spacious entrance hallway with period decorative corbels, a cloaks area and stairs up to the first floor. There are two spacious reception rooms both with feature fireplaces. The generously sized modern kitchen benefits from a good range of units with contrasting worktops and integrated appliances including eye level double oven, gas hob, chimney hood, dishwasher, washing machine and tumble dryer. There is also space for a fridge freezer and a built in storage cupboard. To the first floor there are four bedrooms and a good sized family bathroom benefitting from a panelled bath with shower over, countertop wash basin with cupboards beneath and an integrated WC. Externally there is a detached garage, a low maintenance front garden and a south facing rear yard with access to the garage.