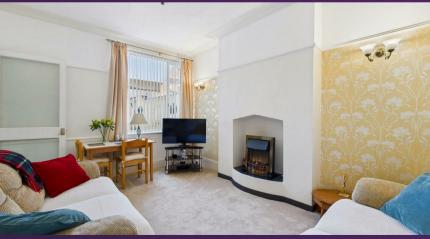

With over 1300 square feet of accommodation set over two floors, this characterful property consists of a vestibule and spacious entrance hallway with period decorative corbels, a cloaks area and stairs up to the first floor. There are two spacious reception rooms both with feature fireplaces. The generously sized modern kitchen benefits from a good range of units with contrasting worktops and integrated appliances including eye level double oven, gas hob, chimney hood, dishwasher, washing machine and tumble dryer. There is also space for a fridge freezer and a built in storage cupboard. To the first floor there are four bedrooms and a good sized family bathroom benefitting from a panelled bath with shower over, countertop wash basin with cupboards beneath and an integrated WC. Externally there is a detached garage, a low maintenance front garden and a south facing rear yard with access to the garage.