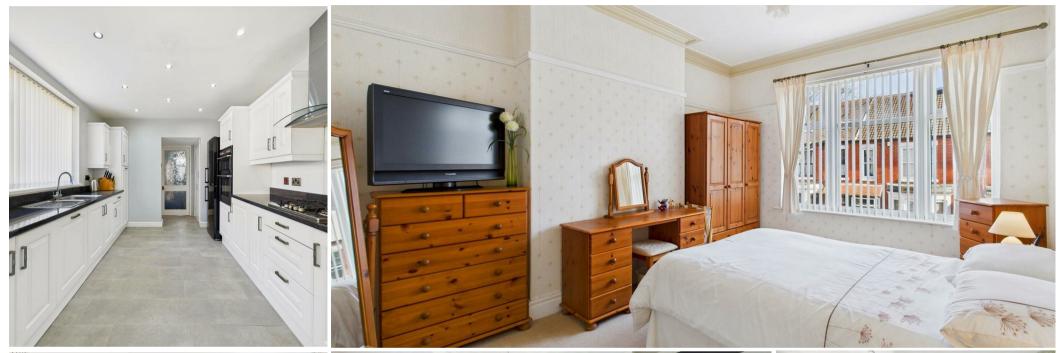

With over 1300 square feet of accommodation set over two floors, this characterful property consists of a vestibule and spacious entrance hallway with period decorative corbels, a cloaks area and stairs up to the first floor. There are two spacious reception rooms both with feature fireplaces. The generously sized modern kitchen benefits from a good range of units with contrasting worktops and integrated appliances including eye level double oven, gas hob, chimney hood, dishwasher, washing machine and tumble dryer. There is also space for a fridge freezer and a built in storage cupboard. To the first floor there are four bedrooms and a good sized family bathroom benefitting from a panelled bath with shower over, countertop wash basin with cupboards beneath and an integrated WC. Externally there is a detached garage, a low maintenance front garden and a south facing rear yard with access to the garage.