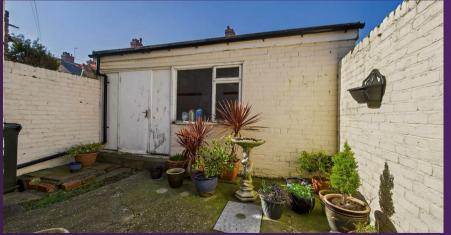

#### 6 CLOVELLY GARDENS, WHITLEY BAY NE26 1PZ

This well presented, end terrace house was built in 1910 and is perfectly located in a sought after residential area. It boasts a wealth of period features and is ideal for a family.

With over 1300 square feet of accommodation set over two floors, this characterful property consists of a vestibule and spacious entrance hallway with period decorative corbels, a cloaks area and stairs up to the first floor. There are two spacious reception rooms both with feature fireplaces. The generously sized modern kitchen benefits from a good range of units with contrasting worktops and integrated appliances including eye level double oven, gas hob, chimney hood, dishwasher, washing machine and tumble dryer. There is also space for a fridge freezer and a built in storage cupboard. To the first floor there are four bedrooms and a good sized family bathroom benefitting from a panelled bath with shower over, countertop wash basin with cupboards beneath and an integrated WC. Externally there is a detached garage, a low maintenance front garden and a south facing rear yard with access to the garage.

The fabulous location and generous size of this property makes for an exciting opportunity which can only truly be appreciated by a visit.

This property is within 5 minutes walk from the beach and the links at Whitley Bay. Whitley Bay is a beautiful seaside town known for its seamless merging of old and new, vibrant and peaceful.