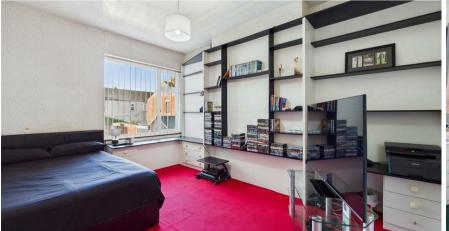

With over 1300 square feet of accommodation set over two floors, this characterful property consists of a vestibule and spacious entrance hallway with period decorative corbels, a cloaks area and stairs up to the first floor. There are two spacious reception rooms both with feature fireplaces. The generously sized modern kitchen benefits from a good range of units with contrasting worktops and integrated appliances including eye level double oven, gas hob, chimney hood, dishwasher, washing machine and tumble dryer. There is also space for a fridge freezer and a built in storage cupboard. To the first floor there are four bedrooms and a good sized family bathroom benefitting from a panelled bath with shower over, countertop wash basin with cupboards beneath and an integrated WC. Externally there is a detached garage, a low maintenance front garden and a south facing rear yard with access to the garage.