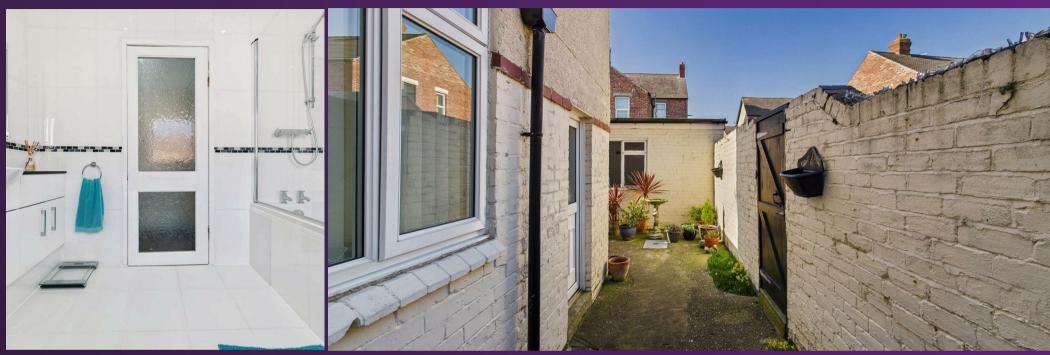

With over 1300 square feet of accommodation set over two floors, this characterful property consists of a vestibule and spacious entrance hallway with period decorative corbels, a cloaks area and stairs up to the first floor. There are two spacious reception rooms both with feature fireplaces. The generously sized modern kitchen benefits from a good range of units with contrasting worktops and integrated appliances including eye level double oven, gas hob, chimney hood, dishwasher, washing machine and tumble dryer. There is also space for a fridge freezer and a built in storage cupboard. To the first floor there are four bedrooms and a good sized family bathroom benefitting from a panelled bath with shower over, countertop wash basin with cupboards beneath and an integrated WC. Externally there is a detached garage, a low maintenance front garden and a south facing rear yard with access to the garage.