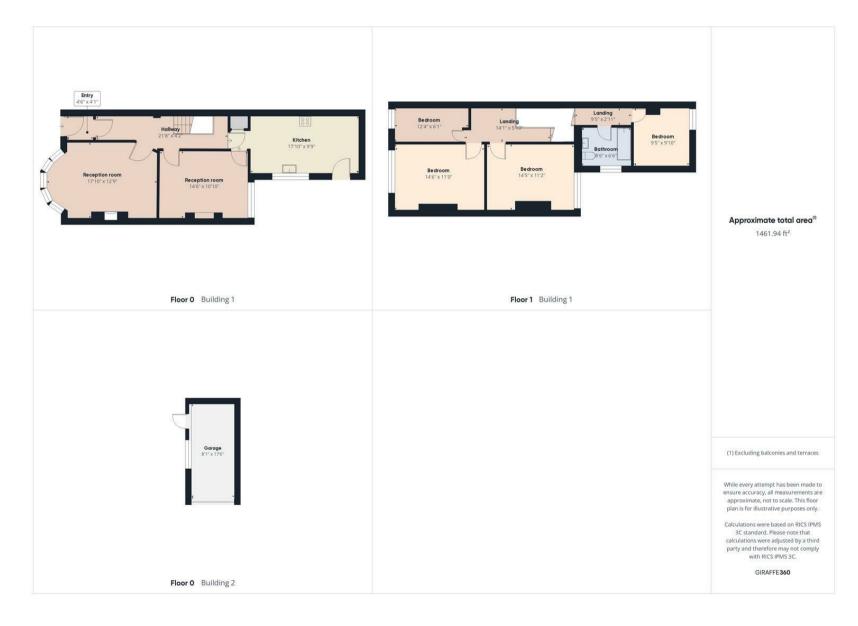

VIEW PROPERTY

VESTIBULE

ENTRANCE HALLWAY

RECEPTION ROOM ONE 17'10 x 12'9

RECEPTION ROOM TWO 14'6 x 10'10

KITCHEN 17'10 x 9'9 .ANDING

BEDROOM ONE 4'6 x 11

BEDROOM TWO |4'5 x 11'2

BEDROOM THREE 9'10 x 9'5 BEDROOM FOUI

12'4 x 6"

BATHROOM WC 8'6 x 6'6

GARAGE 17'6 x 8'1

FRONT GARDEN

REAR YARD

With over 1300 square feet of accommodation set over two floors, this characterful property consists of a vestibule and spacious entrance hallway with period decorative corbels, a cloaks area and stairs up to the first floor. There are two spacious reception rooms both with feature fireplaces. The generously sized modern kitchen benefits from a good range of units with contrasting worktops and integrated appliances including eye level double oven, gas hob, chimney hood, dishwasher, washing machine and tumble dryer. There is also space for a fridge freezer and a built in storage cupboard. To the first floor there are four bedrooms and a good sized family bathroom benefitting from a panelled bath with shower over, countertop wash basin with cupboards beneath and an integrated WC. Externally there is a detached garage, a low maintenance front garden and a south facing rear yard with access to the garage.

# 6 CLOVELLY GARDENS WHITLEY BAY NE26 1PZ FLOORPLAN