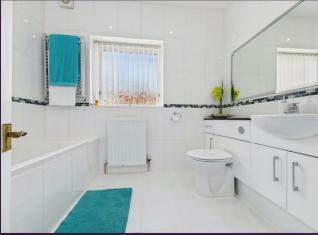

With over 1300 square feet of accommodation set over two floors, this characterful property consists of a vestibule and spacious entrance hallway with period decorative corbels, a cloaks area and stairs up to the first floor. There are two spacious reception rooms both with feature fireplaces. The generously sized modern kitchen benefits from a good range of units with contrasting worktops and integrated appliances including eye level double oven, gas hob, chimney hood, dishwasher, washing machine and tumble dryer. There is also space for a fridge freezer and a built in storage cupboard. To the first floor there are four bedrooms and a good sized family bathroom benefitting from a panelled bath with shower over, countertop wash basin with cupboards beneath and an integrated WC. Externally there is a detached garage, a low maintenance front garden and a south facing rear yard with access to the garage.