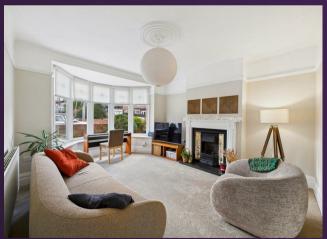

VIEW PROPERTY

ENTRANCE HALLWAY

RECEPTION ROOM ONE 12'2 x 12'1

RECEPTION ROOM TWO

KITCHEN DINER 21'7 x 6'8 & 12'9 x 6'5

UTILITY SPAC 7 x 5'2 ANDING

BEDROOM ON 12'2 x 11'9

BEDROOM TWO

With over 1400 square feet of accommodation set over two floors, this characterful property consists of an entrance hallway with stairs up to the first floor and doors to the reception rooms and kitchen diner. Both reception rooms are spacious with feature period fireplaces and the rear facing reception room has a picture window providing an abundance of natural light. The fabulous kitchen diner easily accommodates a dining table as well as a breakfast bar and a good range of contemporary units with solid wood worktops, eye level oven, induction hob, chimney hood, dishwasher and microwave. The utility space offers room for further appliances and is open to the garage. To the first floor there are five bedrooms and a good sized family bathroom benefitting from a larger style bath, walk in shower, vanity wash basin and low level WC. Externally there is a half garage, a front garden with driveway parking and a substantial rear garden with raised decking, patio and lawn.