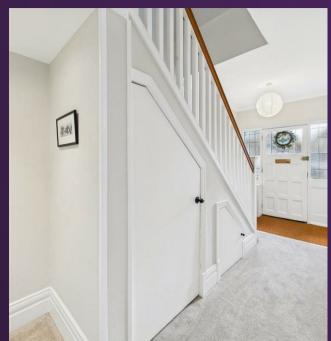

VIEW PROPERTY

ENTRANCE HALLWAY

RECEPTION ROOM ONE 12'2 x 12'1

RECEPTION ROOM TWO

KITCHEN DINER 21'7 x 6'8 & 12'9 x 6'5

UTILITY SPAC 7 x 5'2 ANDING

BEDROOM ON 12'2 x 11'9

BEDROOM TWO

With over 1400 square feet of accommodation set over two floors, this characterful property consists of an entrance hallway with stairs up to the first floor and doors to the reception rooms and kitchen diner. Both reception rooms are spacious with feature period fireplaces and the rear facing reception room has a picture window providing an abundance of natural light. The fabulous kitchen diner easily accommodates a dining table as well as a breakfast bar and a good range of contemporary units with solid wood worktops, eye level oven, induction hob, chimney hood, dishwasher and microwave. The utility space offers room for further appliances and is open to the garage. To the first floor there are five bedrooms and a good sized family bathroom benefitting from a larger style bath, walk in shower, vanity wash basin and low level WC. Externally there is a half garage, a front garden with driveway parking and a substantial rear garden with raised decking, patio and lawn.