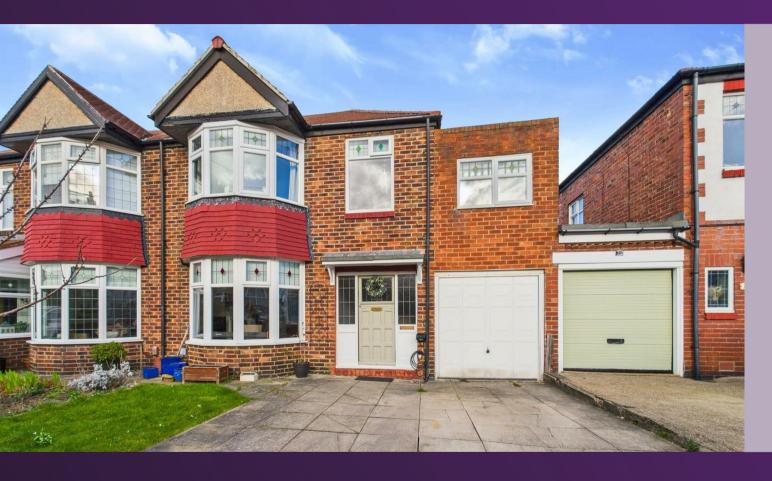

5 REDROOM HOUSE - SEMI-DETACHED

- FIVE BEDROOM SEMI DETACHED HOUSE
- WELL EXTENDED & PRESENTED THROUGHOUT
- TWO SPACIOUS RECEPTION ROOMS
- KITCHEN DINFR & LITH ITY SPACE
- MODERN BATHROOM WC
- HALF GARAGE FOR STORAGE
- FRONT GARDEN WITH DRIVEWAY PARKING
- SUBSTANTIAL REAR GARDEN
- · FPC RATING (

BEDROOM THREE 12'5 x 7'5

BEDROOM FOU

BEDROOM FIV 7'9 x 7'2

BATHROOM WC 8'10 x 7'1

HALF GARAGE 9'8 x 6'11

FRONT GARDEN

REAR GARDEN

Embleys are delighted to be instructed in the sale of this stunning and immaculately presented, five bedroom, semi detached house. It boasts a wealth of contemporary features with period charm and is ideal for a family.

With over 1400 square feet of accommodation set over two floors, this characterful property consists of an entrance hallway with stairs up to the first floor and doors to the reception rooms and kitchen diner. Both reception rooms are spacious with feature period fireplaces and the rear facing reception room has a picture window providing an abundance of natural light. The fabulous kitchen diner easily accommodates a dining table as well as a breakfast bar and a good range of contemporary units with solid wood worktops, eye level oven, induction hob, chimney hood, dishwasher and microwave. The utility space offers room for further appliances and is open to the garage. To the first floor there are five bedrooms and a good sized family bathroom benefitting from a larger style bath, walk in shower, vanity wash basin and low level WC. Externally there is a half garage, a front garden with driveway parking and a substantial rear garden with raised decking, patio and lawn.