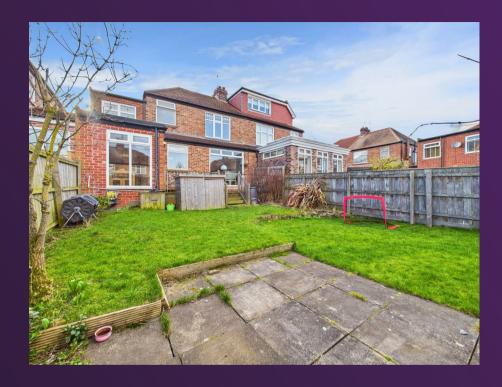

BEDROOM THREE 12'5 x 7'5

BEDROOM FOU

BEDROOM FIV 7'9 x 7'2

BATHROOM WC 8'10 x 7'1

HALF GARAGE 9'8 x 6'11

FRONT GARDEN

REAR GARDEN

Embleys are delighted to be instructed in the sale of this stunning and immaculately presented, five bedroom, semi detached house. It boasts a wealth of contemporary features with period charm and is ideal for a family.

With over 1400 square feet of accommodation set over two floors, this characterful property consists of an entrance hallway with stairs up to the first floor and doors to the reception rooms and kitchen diner. Both reception rooms are spacious with feature period fireplaces and the rear facing reception room has a picture window providing an abundance of natural light. The fabulous kitchen diner easily accommodates a dining table as well as a breakfast bar and a good range of contemporary units with solid wood worktops, eye level oven, induction hob, chimney hood, dishwasher and microwave. The utility space offers room for further appliances and is open to the garage. To the first floor there are five bedrooms and a good sized family bathroom benefitting from a larger style bath, walk in shower, vanity wash basin and low level WC. Externally there is a half garage, a front garden with driveway parking and a substantial rear garden with raised decking, patio and lawn.

The amazing condition, generous size and fabulous location of this property makes for an exciting opportunity which can only truly be appreciated by a visit.

Monkseaton is a characterful place which proudly holds on to its history, whilst moving seamlessly with the times. This lovely little village has exceptional public transport and diverse shopping. Its closeness to Whitley Bay allows it to benefit from everything the larger town offers, whilst its smaller setting delivers a very strong sense of community.