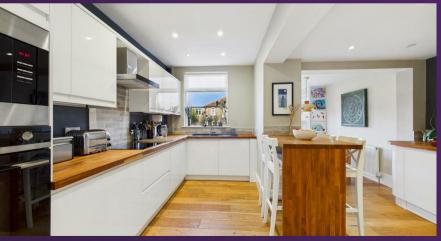

With over 1400 square feet of accommodation set over two floors, this characterful property consists of an entrance hallway with stairs up to the first floor and doors to the reception rooms and kitchen diner. Both reception rooms are spacious with feature period fireplaces and the rear facing reception room has a picture window providing an abundance of natural light. The fabulous kitchen diner easily accommodates a dining table as well as a breakfast bar and a good range of contemporary units with solid wood worktops, eye level oven, induction hob, chimney hood, dishwasher and microwave. The utility space offers room for further appliances and is open to the garage. To the first floor there are five bedrooms and a good sized family bathroom benefitting from a larger style bath, walk in shower, vanity wash basin and low level WC. Externally there is a half garage, a front garden with driveway parking and a substantial rear garden with raised decking, patio and lawn.