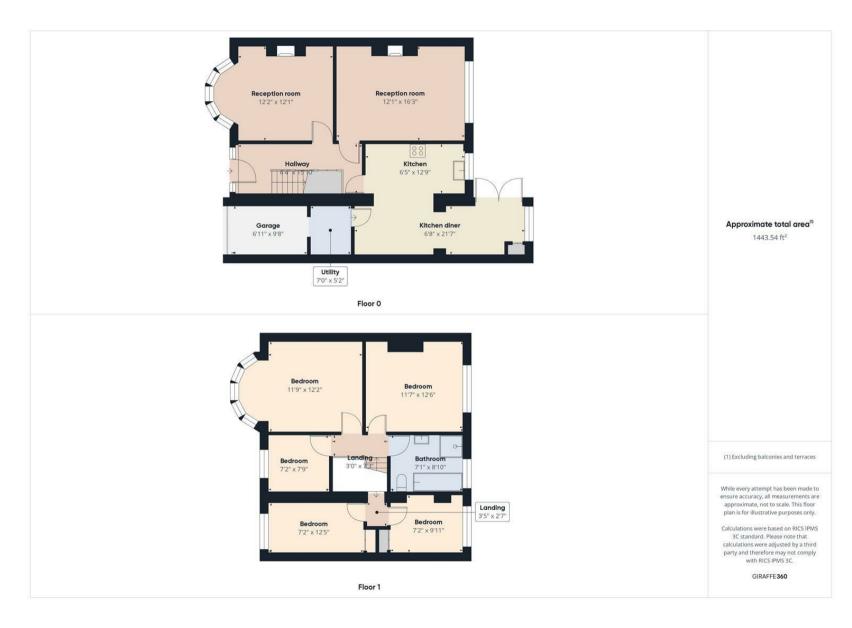

#### 30 WESTFIELD AVENUE MONKSEATON NE25 8NW FLOORPLAN

With over 1400 square feet of accommodation set over two floors, this characterful property consists of an entrance hallway with stairs up to the first floor and doors to the reception rooms and kitchen diner. Both reception rooms are spacious with feature period fireplaces and the rear facing reception room has a picture window providing an abundance of natural light. The fabulous kitchen diner easily accommodates a dining table as well as a breakfast bar and a good range of contemporary units with solid wood worktops, eye level oven, induction hob, chimney hood, dishwasher and microwave. The utility space offers room for further appliances and is open to the garage. To the first floor there are five bedrooms and a good sized family bathroom benefitting from a larger style bath, walk in shower, vanity wash basin and low level WC. Externally there is a half garage, a front garden with driveway parking and a substantial rear garden with raised decking, patio and lawn.