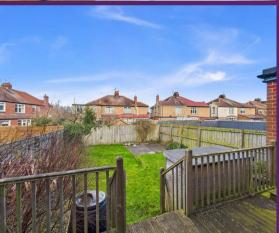

With over 1400 square feet of accommodation set over two floors, this characterful property consists of an entrance hallway with stairs up to the first floor and doors to the reception rooms and kitchen diner. Both reception rooms are spacious with feature period fireplaces and the rear facing reception room has a picture window providing an abundance of natural light. The fabulous kitchen diner easily accommodates a dining table as well as a breakfast bar and a good range of contemporary units with solid wood worktops, eye level oven, induction hob, chimney hood, dishwasher and microwave. The utility space offers room for further appliances and is open to the garage. To the first floor there are five bedrooms and a good sized family bathroom benefitting from a larger style bath, walk in shower, vanity wash basin and low level WC. Externally there is a half garage, a front garden with driveway parking and a substantial rear garden with raised decking, patio and lawn.