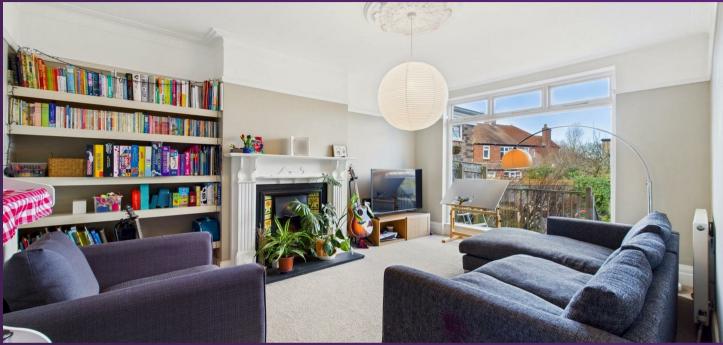

VIEW PROPERTY

ENTRANCE HALLWAY

RECEPTION ROOM ONE 12'2 x 12'1

RECEPTION ROOM TWO

KITCHEN DINER 21'7 x 6'8 & 12'9 x 6'5

UTILITY SPAC 7 x 5'2 ANDING

BEDROOM ON 12'2 x 11'9

BEDROOM TWO

With over 1400 square feet of accommodation set over two floors, this characterful property consists of an entrance hallway with stairs up to the first floor and doors to the reception rooms and kitchen diner. Both reception rooms are spacious with feature period fireplaces and the rear facing reception room has a picture window providing an abundance of natural light. The fabulous kitchen diner easily accommodates a dining table as well as a breakfast bar and a good range of contemporary units with solid wood worktops, eye level oven, induction hob, chimney hood, dishwasher and microwave. The utility space offers room for further appliances and is open to the garage. To the first floor there are five bedrooms and a good sized family bathroom benefitting from a larger style bath, walk in shower, vanity wash basin and low level WC. Externally there is a half garage, a front garden with driveway parking and a substantial rear garden with raised decking, patio and lawn.