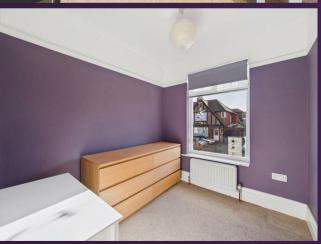

With over 1400 square feet of accommodation set over two floors, this characterful property consists of an entrance hallway with stairs up to the first floor and doors to the reception rooms and kitchen diner. Both reception rooms are spacious with feature period fireplaces and the rear facing reception room has a picture window providing an abundance of natural light. The fabulous kitchen diner easily accommodates a dining table as well as a breakfast bar and a good range of contemporary units with solid wood worktops, eye level oven, induction hob, chimney hood, dishwasher and microwave. The utility space offers room for further appliances and is open to the garage. To the first floor there are five bedrooms and a good sized family bathroom benefitting from a larger style bath, walk in shower, vanity wash basin and low level WC. Externally there is a half garage, a front garden with driveway parking and a substantial rear garden with raised decking, patio and lawn.