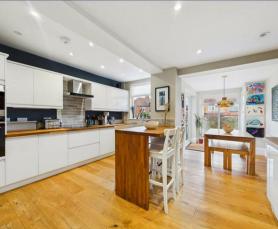

With over 1400 square feet of accommodation set over two floors, this characterful property consists of an entrance hallway with stairs up to the first floor and doors to the reception rooms and kitchen diner. Both reception rooms are spacious with feature period fireplaces and the rear facing reception room has a picture window providing an abundance of natural light. The fabulous kitchen diner easily accommodates a dining table as well as a breakfast bar and a good range of contemporary units with solid wood worktops, eye level oven, induction hob, chimney hood, dishwasher and microwave. The utility space offers room for further appliances and is open to the garage. To the first floor there are five bedrooms and a good sized family bathroom benefitting from a larger style bath, walk in shower, vanity wash basin and low level WC. Externally there is a half garage, a front garden with driveway parking and a substantial rear garden with raised decking, patio and lawn.