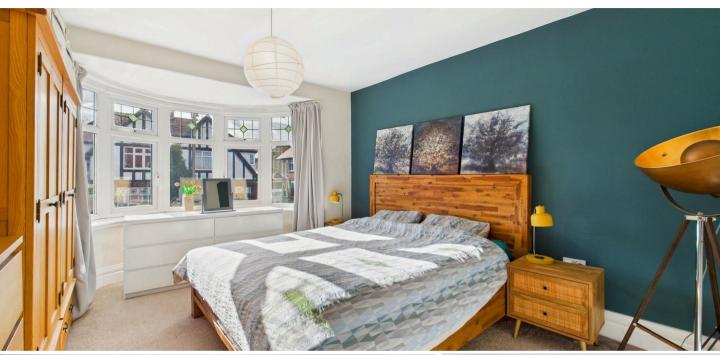

With over 1400 square feet of accommodation set over two floors, this characterful property consists of an entrance hallway with stairs up to the first floor and doors to the reception rooms and kitchen diner. Both reception rooms are spacious with feature period fireplaces and the rear facing reception room has a picture window providing an abundance of natural light. The fabulous kitchen diner easily accommodates a dining table as well as a breakfast bar and a good range of contemporary units with solid wood worktops, eye level oven, induction hob, chimney hood, dishwasher and microwave. The utility space offers room for further appliances and is open to the garage. To the first floor there are five bedrooms and a good sized family bathroom benefitting from a larger style bath, walk in shower, vanity wash basin and low level WC. Externally there is a half garage, a front garden with driveway parking and a substantial rear garden with raised decking, patio and lawn.