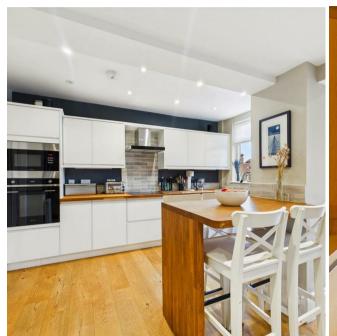

With over 1400 square feet of accommodation set over two floors, this characterful property consists of an entrance hallway with stairs up to the first floor and doors to the reception rooms and kitchen diner. Both reception rooms are spacious with feature period fireplaces and the rear facing reception room has a picture window providing an abundance of natural light. The fabulous kitchen diner easily accommodates a dining table as well as a breakfast bar and a good range of contemporary units with solid wood worktops, eye level oven, induction hob, chimney hood, dishwasher and microwave. The utility space offers room for further appliances and is open to the garage. To the first floor there are five bedrooms and a good sized family bathroom benefitting from a larger style bath, walk in shower, vanity wash basin and low level WC. Externally there is a half garage, a front garden with driveway parking and a substantial rear garden with raised decking, patio and lawn.