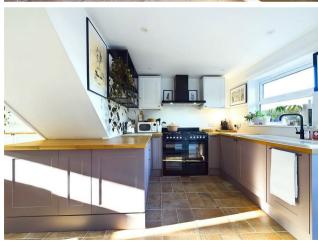

With over 620 square feet of accommodation set over two floors this modern property consists of a vestibule open to the light reception room which has stairs up to the first floor and is open plan to the fabulous kitchen. The kitchen benefits from a range of bespoke shaker units with solid wood worktops, integrated appliances include washer dryer, dishwasher, fridge/freezer and there is space for a range cooker. To the first floor there are two stylish and spacious double bedrooms and a stunning family bathroom benefitting from a panelled bath with shower over, vanity wash basin and low level WC. Externally there is a front garden with driveway and a lovely, low maintenance rear garden.