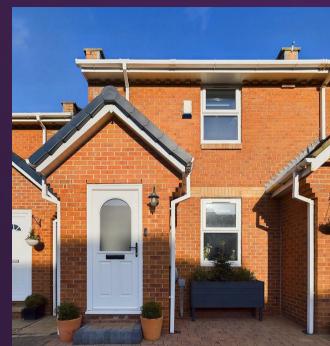

FRONT GARDEN

REAR GARDEN

With over 620 square feet of accommodation set over two floors this modern property consists of a vestibule open to the light reception room which has stairs up to the first floor and is open plan to the fabulous kitchen. The kitchen benefits from a range of bespoke shaker units with solid wood worktops, integrated appliances include washer dryer, dishwasher, fridge/freezer and there is space for a range cooker. To the first floor there are two stylish and spacious double bedrooms and a stunning family bathroom benefitting from a panelled bath with shower over, vanity wash basin and low level WC. Externally there is a front garden with driveway and a lovely, low maintenance rear garden.