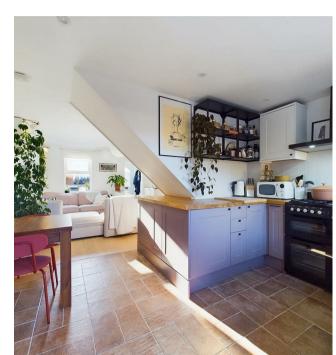

With over 620 square feet of accommodation set over two floors this modern property consists of a vestibule open to the light reception room which has stairs up to the first floor and is open plan to the fabulous kitchen. The kitchen benefits from a range of bespoke shaker units with solid wood worktops, integrated appliances include washer dryer, dishwasher, fridge/freezer and there is space for a range cooker. To the first floor there are two stylish and spacious double bedrooms and a stunning family bathroom benefitting from a panelled bath with shower over, vanity wash basin and low level WC. Externally there is a front garden with driveway and a lovely, low maintenance rear garden.