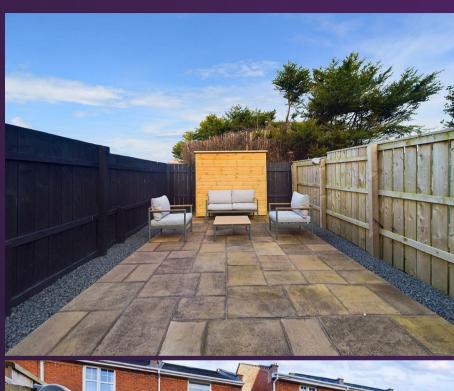

FRONT GARDEN

REAR GARDEN

With over 620 square feet of accommodation set over two floors this modern property consists of a vestibule open to the light reception room which has stairs up to the first floor and is open plan to the fabulous kitchen. The kitchen benefits from a range of bespoke shaker units with solid wood worktops, integrated appliances include washer dryer, dishwasher, fridge/freezer and there is space for a range cooker. To the first floor there are two stylish and spacious double bedrooms and a stunning family bathroom benefitting from a panelled bath with shower over, vanity wash basin and low level WC. Externally there is a front garden with driveway and a lovely, low maintenance rear garden.