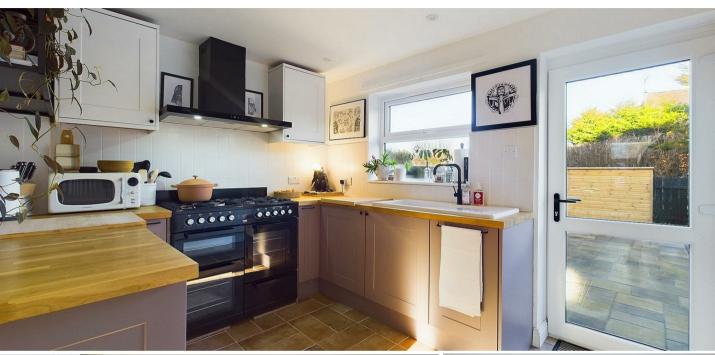

With over 620 square feet of accommodation set over two floors this modern property consists of a vestibule open to the light reception room which has stairs up to the first floor and is open plan to the fabulous kitchen. The kitchen benefits from a range of bespoke shaker units with solid wood worktops, integrated appliances include washer dryer, dishwasher, fridge/freezer and there is space for a range cooker. To the first floor there are two stylish and spacious double bedrooms and a stunning family bathroom benefitting from a panelled bath with shower over, vanity wash basin and low level WC. Externally there is a front garden with driveway and a lovely, low maintenance rear garden.