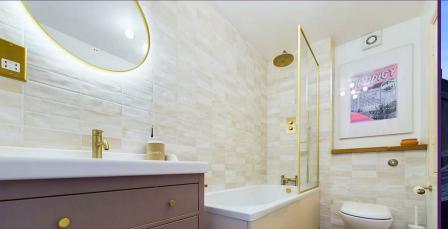

VIEW PROPERTY

VESTIBULE

RECEPTION ROOM 16'4 x 12'7

KITCHEN 12'7 x 8'9

LANDING

BEDROOM 12'9 x 8'10

BEDROOM 12'8 x 7'7

BATHROOM WC 8'7 x 5'0

With over 620 square feet of accommodation set over two floors this modern property consists of a vestibule open to the light reception room which has stairs up to the first floor and is open plan to the fabulous kitchen. The kitchen benefits from a range of bespoke shaker units with solid wood worktops, integrated appliances include washer dryer, dishwasher, fridge/freezer and there is space for a range cooker. To the first floor there are two stylish and spacious double bedrooms and a stunning family bathroom benefitting from a panelled bath with shower over, vanity wash basin and low level WC. Externally there is a front garden with driveway and a lovely, low maintenance rear garden.