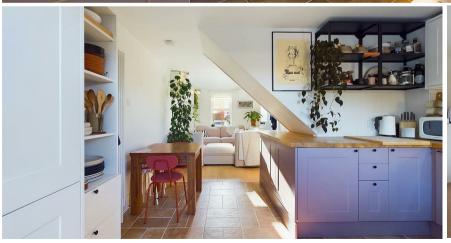

With over 620 square feet of accommodation set over two floors this modern property consists of a vestibule open to the light reception room which has stairs up to the first floor and is open plan to the fabulous kitchen. The kitchen benefits from a range of bespoke shaker units with solid wood worktops, integrated appliances include washer dryer, dishwasher, fridge/freezer and there is space for a range cooker. To the first floor there are two stylish and spacious double bedrooms and a stunning family bathroom benefitting from a panelled bath with shower over, vanity wash basin and low level WC. Externally there is a front garden with driveway and a lovely, low maintenance rear garden.