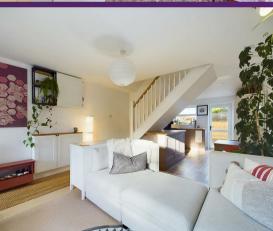

With over 620 square feet of accommodation set over two floors this modern property consists of a vestibule open to the light reception room which has stairs up to the first floor and is open plan to the fabulous kitchen. The kitchen benefits from a range of bespoke shaker units with solid wood worktops, integrated appliances include washer dryer, dishwasher, fridge/freezer and there is space for a range cooker. To the first floor there are two stylish and spacious double bedrooms and a stunning family bathroom benefitting from a panelled bath with shower over, vanity wash basin and low level WC. Externally there is a front garden with driveway and a lovely, low maintenance rear garden.