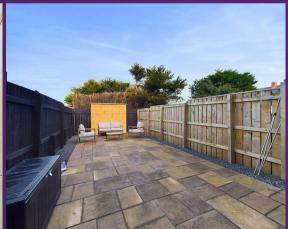

FRONT GARDEN

REAR GARDEN

With over 620 square feet of accommodation set over two floors this modern property consists of a vestibule open to the light reception room which has stairs up to the first floor and is open plan to the fabulous kitchen. The kitchen benefits from a range of bespoke shaker units with solid wood worktops, integrated appliances include washer dryer, dishwasher, fridge/freezer and there is space for a range cooker. To the first floor there are two stylish and spacious double bedrooms and a stunning family bathroom benefitting from a panelled bath with shower over, vanity wash basin and low level WC. Externally there is a front garden with driveway and a lovely, low maintenance rear garden.