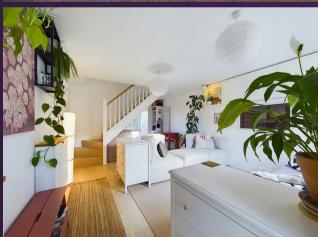

With over 620 square feet of accommodation set over two floors this modern property consists of a vestibule open to the light reception room which has stairs up to the first floor and is open plan to the fabulous kitchen. The kitchen benefits from a range of bespoke shaker units with solid wood worktops, integrated appliances include washer dryer, dishwasher, fridge/freezer and there is space for a range cooker. To the first floor there are two stylish and spacious double bedrooms and a stunning family bathroom benefitting from a panelled bath with shower over, vanity wash basin and low level WC. Externally there is a front garden with driveway and a lovely, low maintenance rear garden.