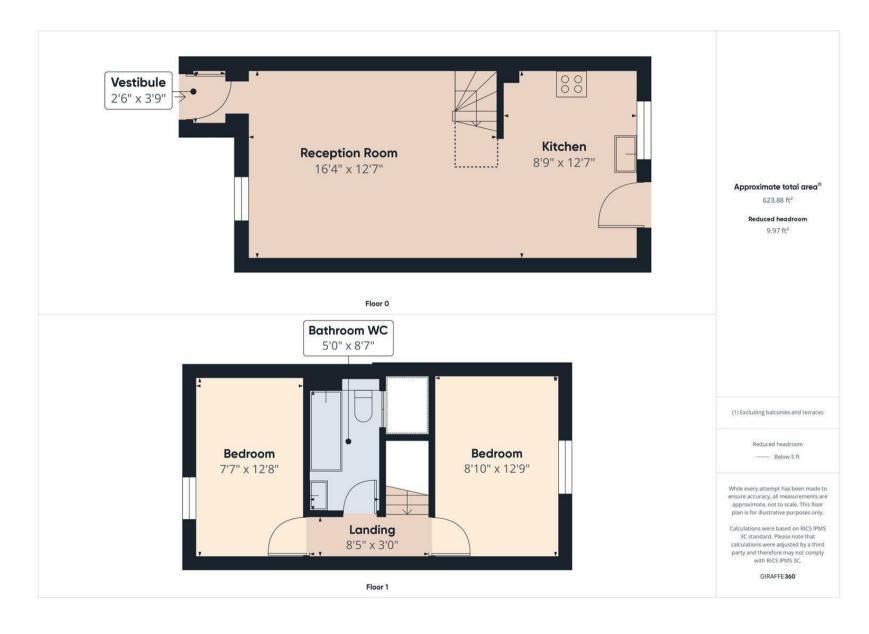

### 9 WESTMINSTER CLOSE WHITLEY BAY NE26 2NY FLOORPLAN

With over 620 square feet of accommodation set over two floors this modern property consists of a vestibule open to the light reception room which has stairs up to the first floor and is open plan to the fabulous kitchen. The kitchen benefits from a range of bespoke shaker units with solid wood worktops, integrated appliances include washer dryer, dishwasher, fridge/freezer and there is space for a range cooker. To the first floor there are two stylish and spacious double bedrooms and a stunning family bathroom benefitting from a panelled bath with shower over, vanity wash basin and low level WC. Externally there is a front garden with driveway and a lovely, low maintenance rear garden.