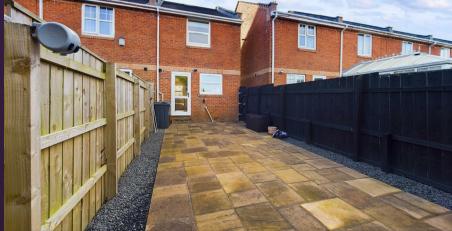

FRONT GARDEN

REAR GARDEN

With over 620 square feet of accommodation set over two floors this modern property consists of a vestibule open to the light reception room which has stairs up to the first floor and is open plan to the fabulous kitchen. The kitchen benefits from a range of bespoke shaker units with solid wood worktops, integrated appliances include washer dryer, dishwasher, fridge/freezer and there is space for a range cooker. To the first floor there are two stylish and spacious double bedrooms and a stunning family bathroom benefitting from a panelled bath with shower over, vanity wash basin and low level WC. Externally there is a front garden with driveway and a lovely, low maintenance rear garden.