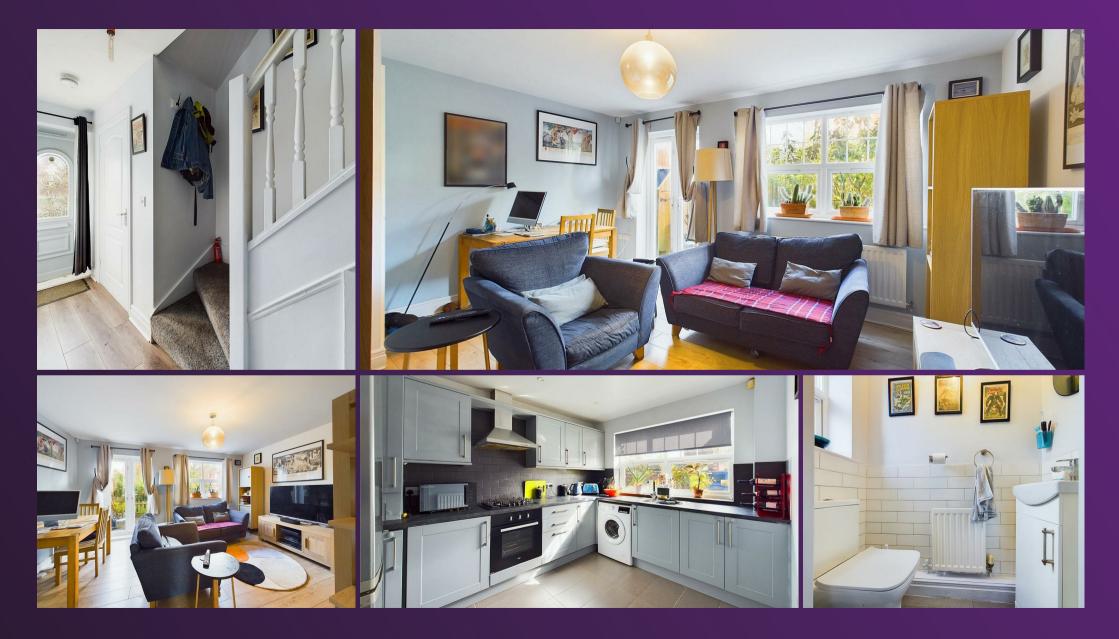

### VIEW PROPERTY

ENTRANCE HALLWAY 11'10" x 3'1"

RECEPTION ROOM 11'5" x 14'8"

KITCHEN 11'7" x 8'9"

WC 4'11" x 2'4

With over 950 square feet of accommodation set over three floors, this stunning property consists of a entrance hallway with stairs up to the first floor and doors to the reception room, kitchen and downstairs WC. The lovely kitchen benefits from a range of units with contrasting worktops, a single oven, four ring gas hob and chimney hood. Access to the rear garden is through the modern reception room. To the first floor there are two spacious bedrooms and a shower room with walk in rainfall shower, vanity wash basin and low level WC. The principal bedroom is light and spacious and is located on the top floor with a door to the ensuite with walk in shower, vanity wash basin and low level. Externally there is a front town garden and mature rear garden.