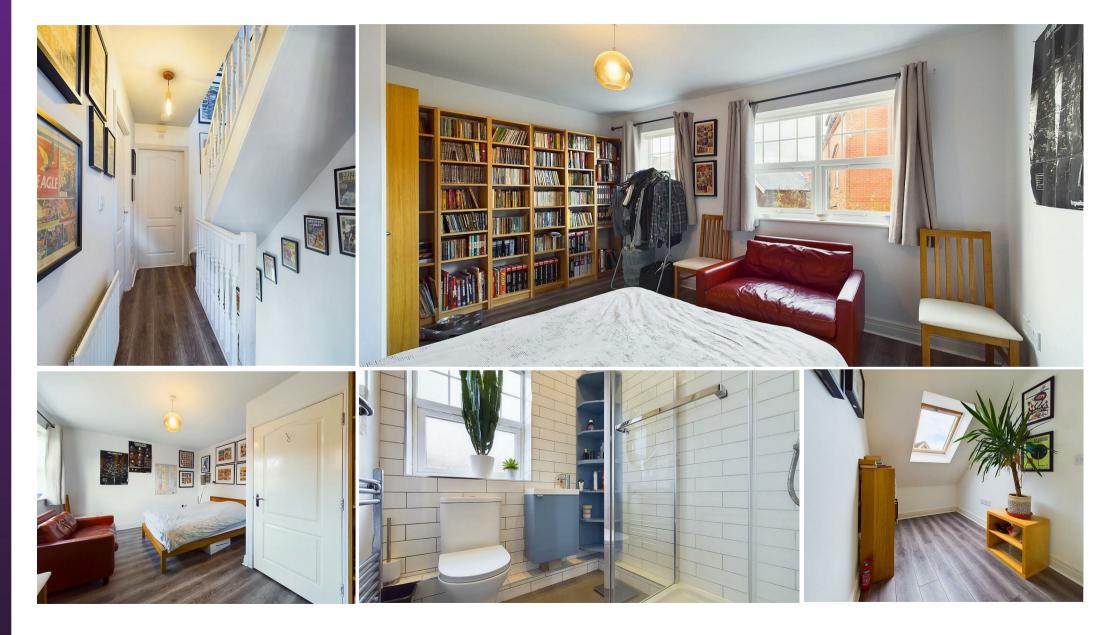

### ANDING

BEDROOM 11'6" x 14'9"

BEDROOM 11'7" x 8'8"

SHOWER ROOM WC 5'5" x 5'8" LANDIN

BEDROOM 14'10 x 11'8"

EN SUITE 8'5" x 8'2"

FRONT GARDEN

REAR GARDEN

With over 950 square feet of accommodation set over three floors, this stunning property consists of a entrance hallway with stairs up to the first floor and doors to the reception room, kitchen and downstairs WC. The lovely kitchen benefits from a range of units with contrasting worktops, a single oven, four ring gas hob and chimney hood. Access to the rear garden is through the modern reception room. To the first floor there are two spacious bedrooms and a shower room with walk in rainfall shower, vanity wash basin and low level WC. The principal bedroom is light and spacious and is located on the top floor with a door to the ensuite with walk in shower, vanity wash basin and low level. Externally there is a front town garden and mature rear garden.