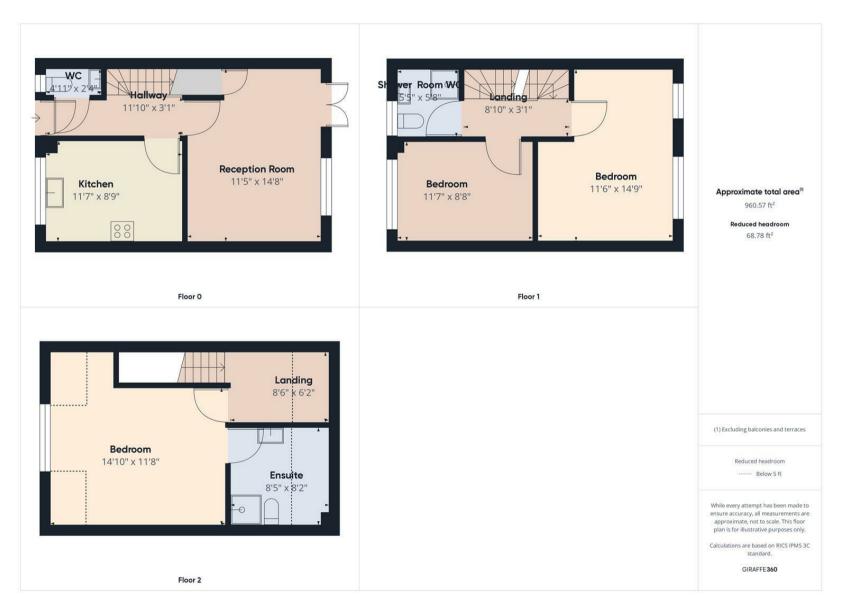

### VIEW PROPERTY

ENTRANCE HALLWAY 11'10" x 3'1"

RECEPTION ROOM 11'5" x 14'8"

KITCHEN 11'7" x 8'9"

WC 4'11" x 2'4

### ANDING

BEDROOM 11'6" x 14'9"

BEDROOM 11'7" x 8'8"

SHOWER ROOM WC 5'5" x 5'8" LANDIN

BEDROOM 14'10 x 11'8"

EN SUITE 8'5" x 8'2"

FRONT GARDEN

REAR GARDEN

### 3 ROCKCLIFFE STREET WHITLEY BAY NE26 2NW FLOORPLAN