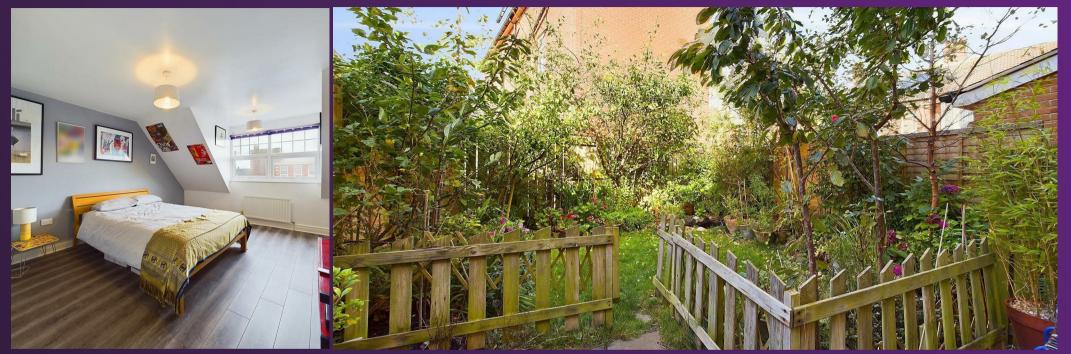

### ANDING

BEDROOM 11'6" x 14'9"

BEDROOM 11'7" x 8'8"

SHOWER ROOM WC 5'5" x 5'8" LANDIN

BEDROOM 14'10 x 11'8"

EN SUITE 8'5" x 8'2"

FRONT GARDEN

REAR GARDEN

With over 950 square feet of accommodation set over three floors, this stunning property consists of a entrance hallway with stairs up to the first floor and doors to the reception room, kitchen and downstairs WC. The lovely kitchen benefits from a range of units with contrasting worktops, a single oven, four ring gas hob and chimney hood. Access to the rear garden is through the modern reception room. To the first floor there are two spacious bedrooms and a shower room with walk in rainfall shower, vanity wash basin and low level WC. The principal bedroom is light and spacious and is located on the top floor with a door to the ensuite with walk in shower, vanity wash basin and low level. Externally there is a front town garden and mature rear garden.