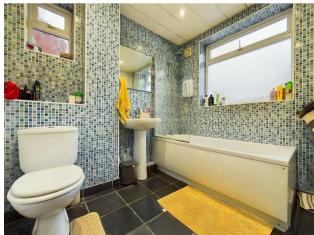

VIEW PROPERTY

VESTIBULE 3'7" x 3'2"

ENTRANCE HALLWAY 12'7" x 3'2"

RECEPTION ROOM 13'1" x 13'7"

KITCHEN 7'2" x 8'1"

BEDROOM 12'7" x 15'7"

BEDROOM 9'4" x 9'3" BATHROOM 7'6" x 7'0"

FRONT TOWN GARDEN

With over 670 square foot of accommodation this property consists of a vestibule and entrance hallway with doors to a spacious reception room and two stylish bedrooms. From the reception room there is a kitchen with a range of units and contrasting worktops, single oven, gas hob and chimney hood with access to the rear lobby. From the rear lobby there is a modern bathroom WC with integrated bath and shower over, pedestal washbasin and low level WC. Externally there is a front town garden and a well maintained rear yard. The generous size, superb layout and location of this property makes for an exciting opportunity which can only truly be appreciated by a visit.