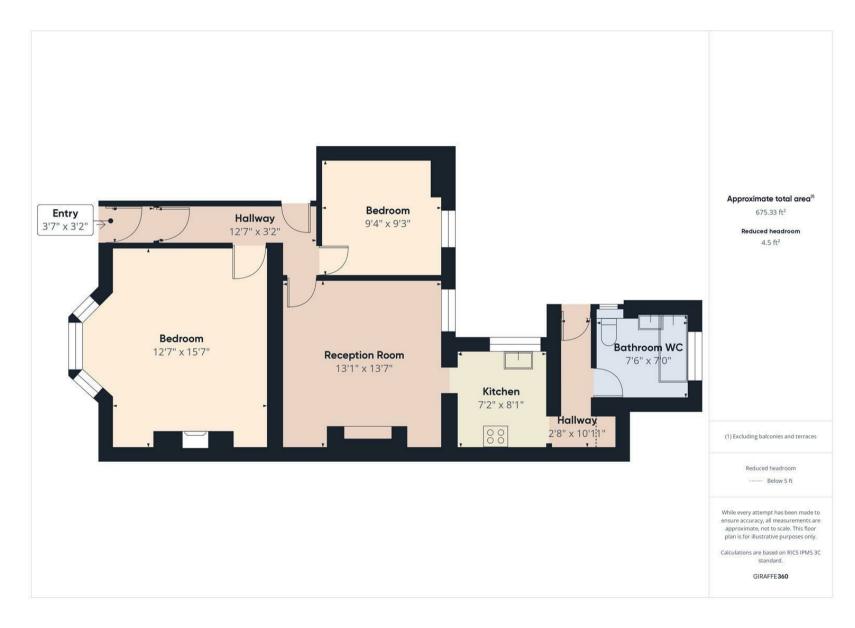

VIEW PROPERTY

VESTIBULE 3'7" x 3'2"

ENTRANCE HALLWAY 12'7" x 3'2"

RECEPTION ROOM 13'1" x 13'7"

KITCHEN 7'2" x 8'1"

BEDROOM 12'7" x 15'7"

BEDROOM 9'4" x 9'3" BATHROOM 7'6" x 7'0"

FRONT TOWN GARDEN

With over 670 square foot of accommodation this property consists of a vestibule and entrance hallway with doors to a spacious reception room and two stylish bedrooms. From the reception room there is a kitchen with a range of units and contrasting worktops, single oven, gas hob and chimney hood with access to the rear lobby. From the rear lobby there is a modern bathroom WC with integrated bath and shower over, pedestal washbasin and low level WC. Externally there is a front town garden and a well maintained rear yard. The generous size, superb layout and location of this property makes for an exciting opportunity which can only truly be appreciated by a visit.

### 15 PARK CRESCENT EAST NORTH SHIELDS NE30 2HQ FLOORPLAN