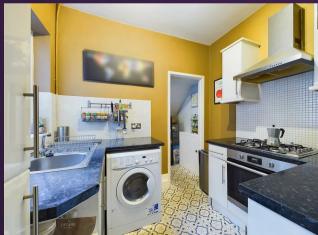

With over 670 square foot of accommodation this property consists of a vestibule and entrance hallway with doors to a spacious reception room and two stylish bedrooms. From the reception room there is a kitchen with a range of units and contrasting worktops, single oven, gas hob and chimney hood with access to the rear lobby. From the rear lobby there is a modern bathroom WC with integrated bath and shower over, pedestal washbasin and low level WC. Externally there is a front town garden and a well maintained rear yard. The generous size, superb layout and location of this property makes for an exciting opportunity which can only truly be appreciated by a visit.