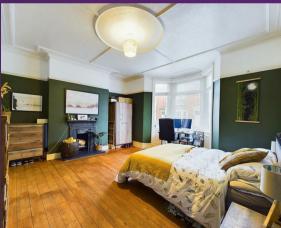

VIEW PROPERTY

VESTIBULE 3'7" x 3'2"

ENTRANCE HALLWAY 12'7" x 3'2"

RECEPTION ROOM 13'1" x 13'7"

KITCHEN 7'2" x 8'1"

BEDROOM 12'7" x 15'7"

BEDROOM 9'4" x 9'3" BATHROOM 7'6" x 7'0"

FRONT TOWN GARDEN

With over 670 square foot of accommodation this property consists of a vestibule and entrance hallway with doors to a spacious reception room and two stylish bedrooms. From the reception room there is a kitchen with a range of units and contrasting worktops, single oven, gas hob and chimney hood with access to the rear lobby. From the rear lobby there is a modern bathroom WC with integrated bath and shower over, pedestal washbasin and low level WC. Externally there is a front town garden and a well maintained rear yard. The generous size, superb layout and location of this property makes for an exciting opportunity which can only truly be appreciated by a visit.