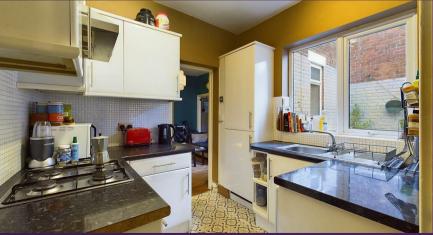

With over 670 square foot of accommodation this property consists of a vestibule and entrance hallway with doors to a spacious reception room and two stylish bedrooms. From the reception room there is a kitchen with a range of units and contrasting worktops, single oven, gas hob and chimney hood with access to the rear lobby. From the rear lobby there is a modern bathroom WC with integrated bath and shower over, pedestal washbasin and low level WC. Externally there is a front town garden and a well maintained rear yard. The generous size, superb layout and location of this property makes for an exciting opportunity which can only truly be appreciated by a visit.