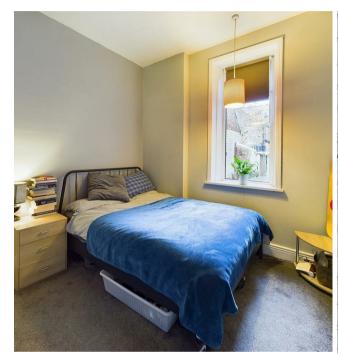

VIEW PROPERTY

VESTIBULE 3'7" x 3'2"

ENTRANCE HALLWAY 12'7" x 3'2"

RECEPTION ROOM 13'1" x 13'7"

KITCHEN 7'2" x 8'1"

BEDROOM 12'7" x 15'7"

BEDROOM 9'4" x 9'3" BATHROOM 7'6" x 7'0"

FRONT TOWN GARDEN

With over 670 square foot of accommodation this property consists of a vestibule and entrance hallway with doors to a spacious reception room and two stylish bedrooms. From the reception room there is a kitchen with a range of units and contrasting worktops, single oven, gas hob and chimney hood with access to the rear lobby. From the rear lobby there is a modern bathroom WC with integrated bath and shower over, pedestal washbasin and low level WC. Externally there is a front town garden and a well maintained rear yard. The generous size, superb layout and location of this property makes for an exciting opportunity which can only truly be appreciated by a visit.