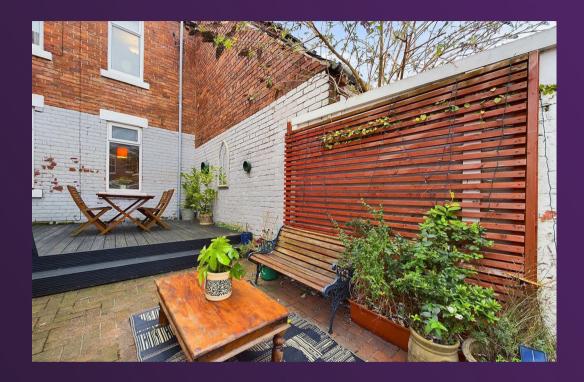

REAR YARD

#### 15 PARK CRESCENT EAST, NORTH SHIELDS NE30 2HQ

This lovely, well presented flat is situated on the ground floor of a period building and is perfectly located in a superb residential location. It displays a variety of modern features with period charm and is ideal for a range of buyers.

With over 670 square foot of accommodation this property consists of a vestibule and entrance hallway with doors to a spacious reception room and two stylish bedrooms. From the reception room there is a kitchen with a range of units and contrasting worktops, single oven, gas hob and chimney hood with access to the rear lobby. From the rear lobby there is a modern bathroom WC with integrated bath and shower over, pedestal washbasin and low level WC. Externally there is a front town garden and a well maintained rear yard. The generous size, superb layout and location of this property makes for an exciting opportunity which can only truly be appreciated by a visit.