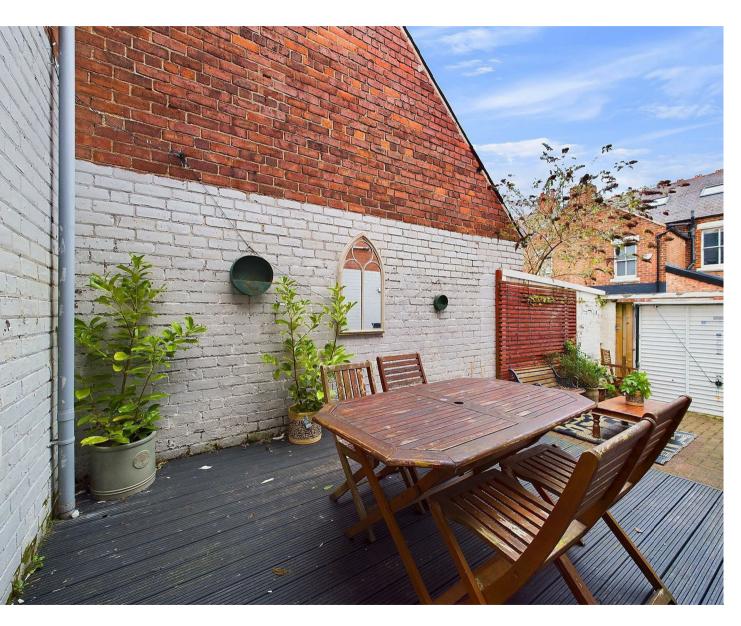

VIEW PROPERTY

VESTIBULE 3'7" x 3'2"

ENTRANCE HALLWAY 12'7" x 3'2"

RECEPTION ROOM 13'1" x 13'7"

KITCHEN 7'2" x 8'1"

BEDROOM 12'7" x 15'7"

BEDROOM 9'4" x 9'3" BATHROOM 7'6" x 7'0"

FRONT TOWN GARDEN

REAR YARD

With over 670 square foot of accommodation this property consists of a vestibule and entrance hallway with doors to a spacious reception room and two stylish bedrooms. From the reception room there is a kitchen with a range of units and contrasting worktops, single oven, gas hob and chimney hood with access to the rear lobby. From the rear lobby there is a modern bathroom WC with integrated bath and shower over, pedestal washbasin and low level WC. Externally there is a front town garden and a well maintained rear yard. The generous size, superb layout and location of this property makes for an exciting opportunity which can only truly be appreciated by a visit.