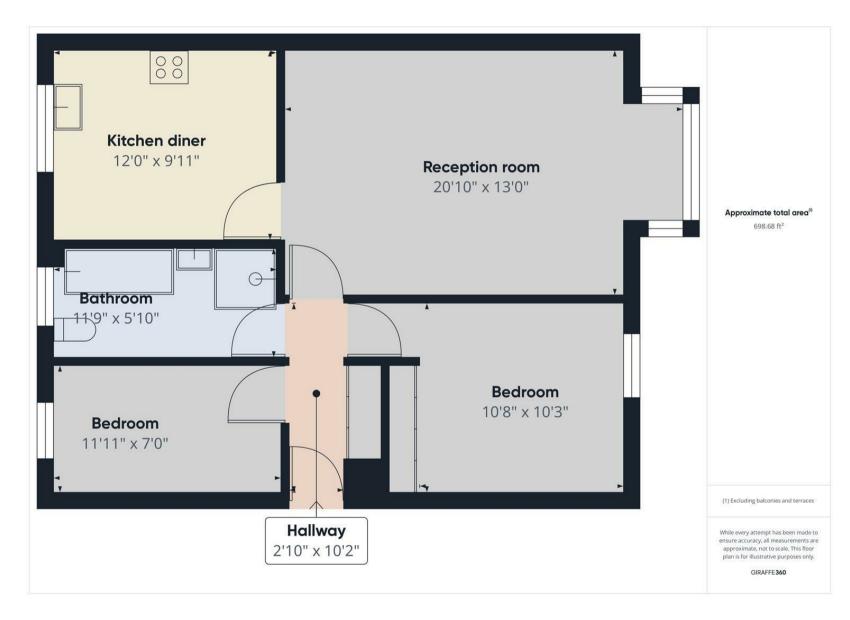

VIEW PROPERTY

COMMUNAL ENTRANCE

ENTRANCE HALLWAY

RECEPTION ROOM 20'10 x 13

KITCHEN DINER 12 x 9'11 BEDROOM ONE 10'8 x 10'3

BEDROOM TWO 11'11 x 7

BATHROOM WC 11'9 x 5'10

COMMUNAL GARDENS

### 42 HEPSCOTT DRIVE, WHITLEY BAY NE25 9XJ

This larger style, rare to the market, ground floor apartment is perfectly located in a highly sought after residential area. It boasts a wealth of modern features, has no upper chain and is ideal for a range of buyers. With over 690 square foot of accommodation this well presented property comprises of an entrance hallway with wall mounted access telecom and built in storage, a light and generously sized reception room, and a fabulous kitchen diner with space for a dining table and wall, base and drawer units, contrasting worktops, integrated single oven, ceramic hob, chimney hood and space for fridge freezer and space and plumbing for a washing machine and tumble dryer or dishwasher. There are two bedrooms and a good sized, modern bathroom with bath, shower, vanity wash basin and low level WC. Throughout this lovely property there are UPVC double glazed windows and gas central heating with combi boiler. Externally there are communal gardens and private parking.