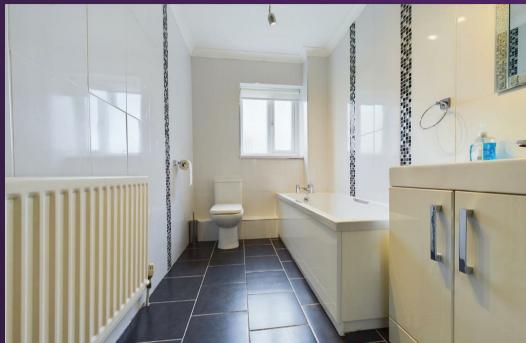

VIEW PROPERTY

COMMUNAL ENTRANCE

ENTRANCE HALLWAY

RECEPTION ROOM 20'10 x 13

KITCHEN DINER 12 x 9'11 BEDROOM ONE 10'8 x 10'3

BEDROOM TWO 11'11 x 7

BATHROOM WC 11'9 x 5'10

COMMUNAL GARDENS

### 42 HEPSCOTT DRIVE, WHITLEY BAY NE25 9XJ

This larger style, rare to the market, ground floor apartment is perfectly located in a highly sought after residential area. It boasts a wealth of modern features, has no upper chain and is ideal for a range of buyers. With over 690 square foot of accommodation this well presented property comprises of an entrance hallway with wall mounted access telecom and built in storage, a light and generously sized reception room, and a fabulous kitchen diner with space for a dining table and wall, base and drawer units, contrasting worktops, integrated single oven, ceramic hob, chimney hood and space for fridge freezer and space and plumbing for a washing machine and tumble dryer or dishwasher. There are two bedrooms and a good sized, modern bathroom with bath, shower, vanity wash basin and low level WC. Throughout this lovely property there are UPVC double glazed windows and gas central heating with combi boiler. Externally there are communal gardens and private parking.