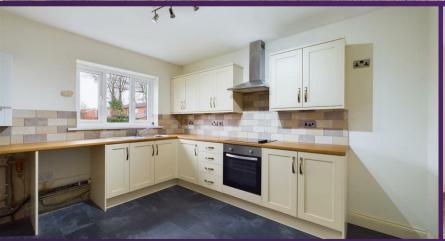

VIEW PROPERTY

COMMUNAL ENTRANCE

ENTRANCE HALLWAY

RECEPTION ROOM 20'10 x 13

KITCHEN DINER 12 x 9'11 BEDROOM ONE 10'8 x 10'3

BEDROOM TWO 11'11 x 7

BATHROOM WC 11'9 x 5'10

COMMUNAL GARDENS

### 42 HEPSCOTT DRIVE, WHITLEY BAY NE25 9XJ

This larger style, rare to the market, ground floor apartment is perfectly located in a highly sought after residential area. It boasts a wealth of modern features, has no upper chain and is ideal for a range of buyers. With over 690 square foot of accommodation this well presented property comprises of an entrance hallway with wall mounted access telecom and built in storage, a light and generously sized reception room, and a fabulous kitchen diner with space for a dining table and wall, base and drawer units, contrasting worktops, integrated single oven, ceramic hob, chimney hood and space for fridge freezer and space and plumbing for a washing machine and tumble dryer or dishwasher. There are two bedrooms and a good sized, modern bathroom with bath, shower, vanity wash basin and low level WC. Throughout this lovely property there are UPVC double glazed windows and gas central heating with combi boiler. Externally there are communal gardens and private parking.