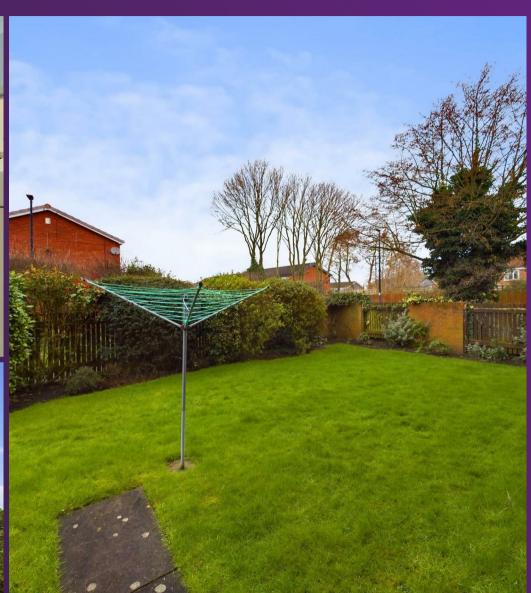

VIEW PROPERTY

COMMUNAL ENTRANCE

ENTRANCE HALLWAY

RECEPTION ROOM 20'10 x 13

KITCHEN DINER 12 x 9'11 BEDROOM ONE 10'8 x 10'3

BEDROOM TWO 11'11 x 7

BATHROOM WC 11'9 x 5'10

COMMUNAL GARDENS

### 42 HEPSCOTT DRIVE, WHITLEY BAY NE25 9XJ

This larger style, rare to the market, ground floor apartment is perfectly located in a highly sought after residential area. It boasts a wealth of modern features, has no upper chain and is ideal for a range of buyers. With over 690 square foot of accommodation this well presented property comprises of an entrance hallway with wall mounted access telecom and built in storage, a light and generously sized reception room, and a fabulous kitchen diner with space for a dining table and wall, base and drawer units, contrasting worktops, integrated single oven, ceramic hob, chimney hood and space for fridge freezer and space and plumbing for a washing machine and tumble dryer or dishwasher. There are two bedrooms and a good sized, modern bathroom with bath, shower, vanity wash basin and low level WC. Throughout this lovely property there are UPVC double glazed windows and gas central heating with combi boiler. Externally there are communal gardens and private parking.