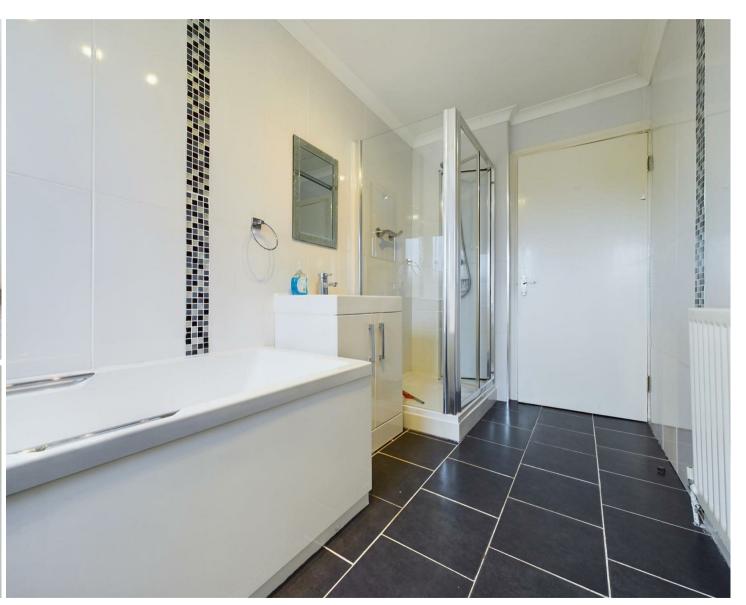

VIEW PROPERTY

COMMUNAL ENTRANCE

ENTRANCE HALLWAY

RECEPTION ROOM 20'10 x 13

KITCHEN DINER 12 x 9'11 BEDROOM ONE 10'8 x 10'3

BEDROOM TWO 11'11 x 7

BATHROOM WC 11'9 x 5'10

COMMUNAL GARDENS

### 42 HEPSCOTT DRIVE, WHITLEY BAY NE25 9XJ

This larger style, rare to the market, ground floor apartment is perfectly located in a highly sought after residential area. It boasts a wealth of modern features, has no upper chain and is ideal for a range of buyers. With over 690 square foot of accommodation this well presented property comprises of an entrance hallway with wall mounted access telecom and built in storage, a light and generously sized reception room, and a fabulous kitchen diner with space for a dining table and wall, base and drawer units, contrasting worktops, integrated single oven, ceramic hob, chimney hood and space for fridge freezer and space and plumbing for a washing machine and tumble dryer or dishwasher. There are two bedrooms and a good sized, modern bathroom with bath, shower, vanity wash basin and low level WC. Throughout this lovely property there are UPVC double glazed windows and gas central heating with combi boiler. Externally there are communal gardens and private parking.