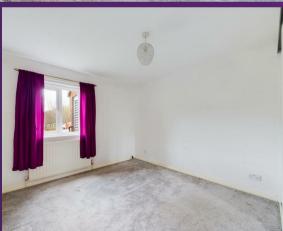

VIEW PROPERTY

COMMUNAL ENTRANCE

ENTRANCE HALLWAY

RECEPTION ROOM 20'10 x 13

KITCHEN DINER 12 x 9'11 BEDROOM ONE 10'8 x 10'3

BEDROOM TWO 11'11 x 7

BATHROOM WC 11'9 x 5'10

COMMUNAL GARDENS

### 42 HEPSCOTT DRIVE, WHITLEY BAY NE25 9XJ

This larger style, rare to the market, ground floor apartment is perfectly located in a highly sought after residential area. It boasts a wealth of modern features, has no upper chain and is ideal for a range of buyers. With over 690 square foot of accommodation this well presented property comprises of an entrance hallway with wall mounted access telecom and built in storage, a light and generously sized reception room, and a fabulous kitchen diner with space for a dining table and wall, base and drawer units, contrasting worktops, integrated single oven, ceramic hob, chimney hood and space for fridge freezer and space and plumbing for a washing machine and tumble dryer or dishwasher. There are two bedrooms and a good sized, modern bathroom with bath, shower, vanity wash basin and low level WC. Throughout this lovely property there are UPVC double glazed windows and gas central heating with combi boiler. Externally there are communal gardens and private parking.