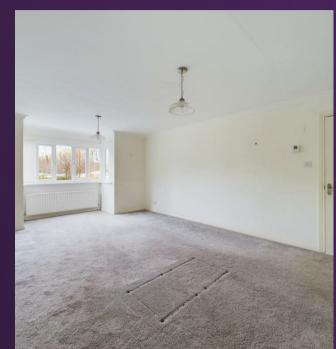

VIEW PROPERTY

COMMUNAL ENTRANCE

ENTRANCE HALLWAY

RECEPTION ROOM 20'10 x 13

KITCHEN DINER 12 x 9'11 BEDROOM ONE 10'8 x 10'3

BEDROOM TWO 11'11 x 7

BATHROOM WC 11'9 x 5'10

COMMUNAL GARDENS

### 42 HEPSCOTT DRIVE, WHITLEY BAY NE25 9XJ

This larger style, rare to the market, ground floor apartment is perfectly located in a highly sought after residential area. It boasts a wealth of modern features, has no upper chain and is ideal for a range of buyers. With over 690 square foot of accommodation this well presented property comprises of an entrance hallway with wall mounted access telecom and built in storage, a light and generously sized reception room, and a fabulous kitchen diner with space for a dining table and wall, base and drawer units, contrasting worktops, integrated single oven, ceramic hob, chimney hood and space for fridge freezer and space and plumbing for a washing machine and tumble dryer or dishwasher. There are two bedrooms and a good sized, modern bathroom with bath, shower, vanity wash basin and low level WC. Throughout this lovely property there are UPVC double glazed windows and gas central heating with combi boiler. Externally there are communal gardens and private parking.