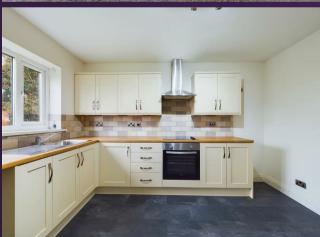

VIEW PROPERTY

COMMUNAL ENTRANCE

ENTRANCE HALLWAY

RECEPTION ROOM 20'10 x 13

KITCHEN DINER 12 x 9'11 BEDROOM ONE 10'8 x 10'3

BEDROOM TWO 11'11 x 7

BATHROOM WC 11'9 x 5'10

COMMUNAL GARDENS

### 42 HEPSCOTT DRIVE, WHITLEY BAY NE25 9XJ

This larger style, rare to the market, ground floor apartment is perfectly located in a highly sought after residential area. It boasts a wealth of modern features, has no upper chain and is ideal for a range of buyers. With over 690 square foot of accommodation this well presented property comprises of an entrance hallway with wall mounted access telecom and built in storage, a light and generously sized reception room, and a fabulous kitchen diner with space for a dining table and wall, base and drawer units, contrasting worktops, integrated single oven, ceramic hob, chimney hood and space for fridge freezer and space and plumbing for a washing machine and tumble dryer or dishwasher. There are two bedrooms and a good sized, modern bathroom with bath, shower, vanity wash basin and low level WC. Throughout this lovely property there are UPVC double glazed windows and gas central heating with combi boiler. Externally there are communal gardens and private parking.