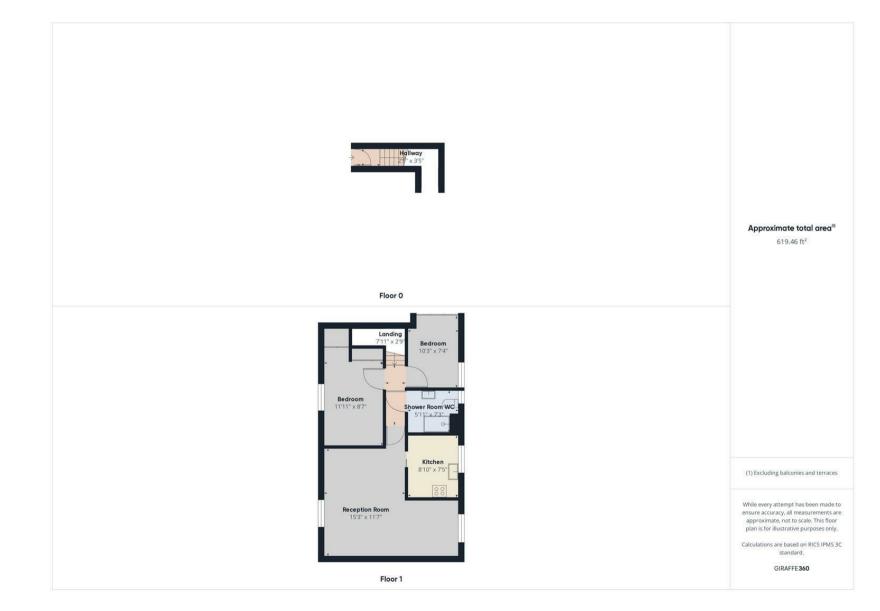

#### VESTIBULE

LANDING 7'11" x 2'9"

RECEPTION ROOM 15'3" x 11'7"

KITCHEN 8'10" x 7'5" SHOWER ROOM WC 5'11" x 7'3" BEDROOM 11'11" x 8'7" BEDROOM 10'3" x 7'4"

COMMUNAL GARDENS

### 28 VILLAGE COURT, WHITLEY BAY NE26 3QA

Embleys are delighted to be instructed in the sale of this immaculately presented, larger style apartment. This inviting apartment, is situated on the first floor and is perfectly located against a popular residential setting and has no upper chain. It enjoys a variety of modern features and is ideal for a retiree. With over 615 square foot of accommodation this two bedroom apartment consists of an entrance hallway with stairs leading to the landing with telephone intercom and doors to all rooms. There is a spacious L shaped reception room with door to a fitted kitchen benefitting from a range of units with contrasting worktops, single oven, electric hob, chimney hood and space and plumbing for a washing machine. A modern shower room WC with walk in shower, vanity washbasin with storage beneath and a low level WC. The two good sized bedrooms benefit from fitted mirrored wardrobes. Externally there are communal gardens and parking available.