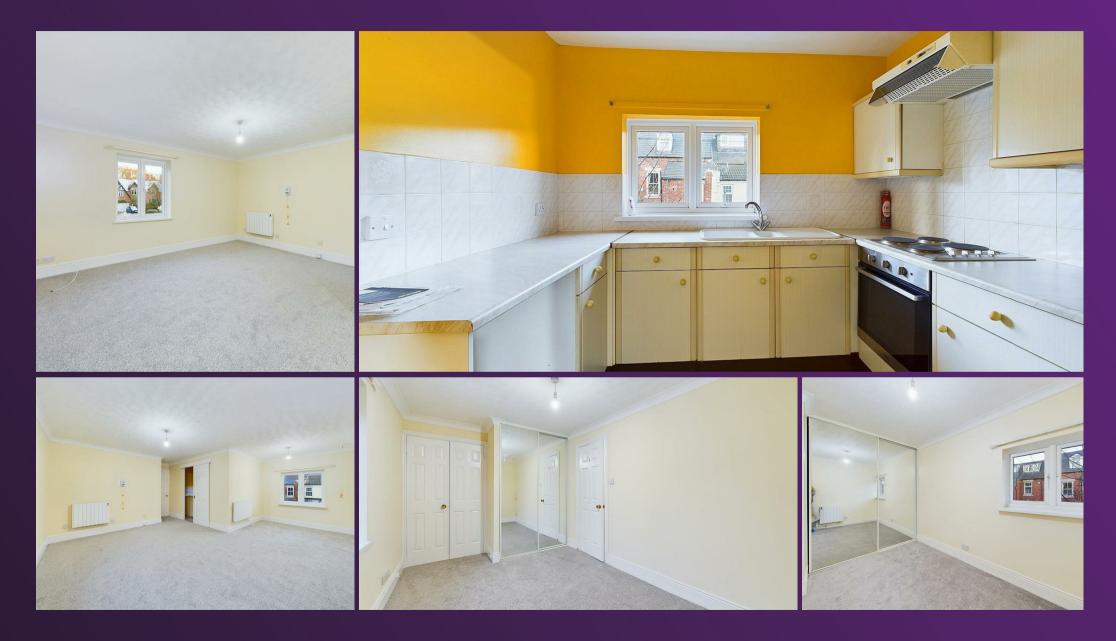

### 28 VILLAGE COURT, WHITLEY BAY NE26 3QA

Embleys are delighted to be instructed in the sale of this immaculately presented, larger style apartment. This inviting apartment, is situated on the first floor and is perfectly located against a popular residential setting and has no upper chain. It enjoys a variety of modern features and is ideal for a retiree. With over 615 square foot of accommodation this two bedroom apartment consists of an entrance hallway with stairs leading to the landing with telephone intercom and doors to all rooms. There is a spacious L shaped reception room with door to a fitted kitchen benefitting from a range of units with contrasting worktops, single oven, electric hob, chimney hood and space and plumbing for a washing machine. A modern shower room WC with walk in shower, vanity washbasin with storage beneath and a low level WC. The two good sized bedrooms benefit from fitted mirrored wardrobes. Externally there are communal gardens and parking available.