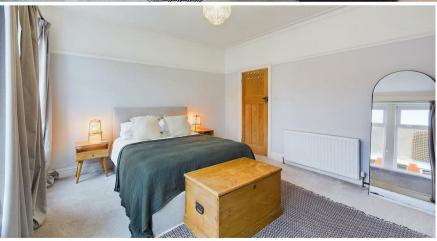

With over 1120 square foot of accommodation set over three floors this beautiful property consists of a vestibule and entrance hallway which leads to a spacious reception room with feature log burner, a kitchen diner and downstairs WC with vanity wash basin and low level WC. The fabulous kitchen diner benefits from a range of contemporary wall, base and drawer units with contrasting worktops. Integrated appliances include a single oven, four ring electric hob, chimney hood and dishwasher. The kitchen island benefits from further storage and a two seater breakfasting bar. To the first floor there are two stylish bedrooms and a beautiful family bathroom benefitting from a free standing bath, walk in shower, vanity wash basin and low level WC. On the top floor there is an office space, two further bedrooms and modern shower room WC comprising a walk in shower, vanity wash basin and low level WC. Externally there is a front town garden and a large rear yard.