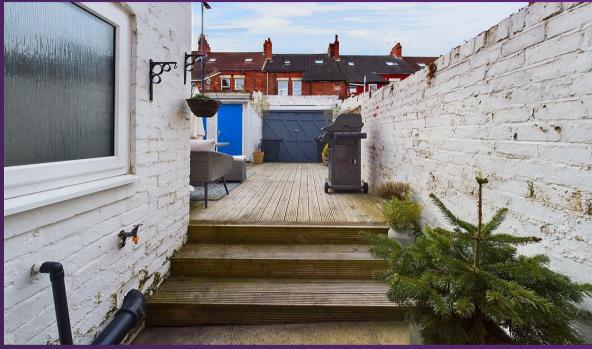

With over 1120 square foot of accommodation set over three floors this beautiful property consists of a vestibule and entrance hallway which leads to a spacious reception room with feature log burner, a kitchen diner and downstairs WC with vanity wash basin and low level WC. The fabulous kitchen diner benefits from a range of contemporary wall, base and drawer units with contrasting worktops. Integrated appliances include a single oven, four ring electric hob, chimney hood and dishwasher. The kitchen island benefits from further storage and a two seater breakfasting bar. To the first floor there are two stylish bedrooms and a beautiful family bathroom benefitting from a free standing bath, walk in shower, vanity wash basin and low level WC. On the top floor there is an office space, two further bedrooms and modern shower room WC comprising a walk in shower, vanity wash basin and low level WC. Externally there is a front town garden and a large rear yard.