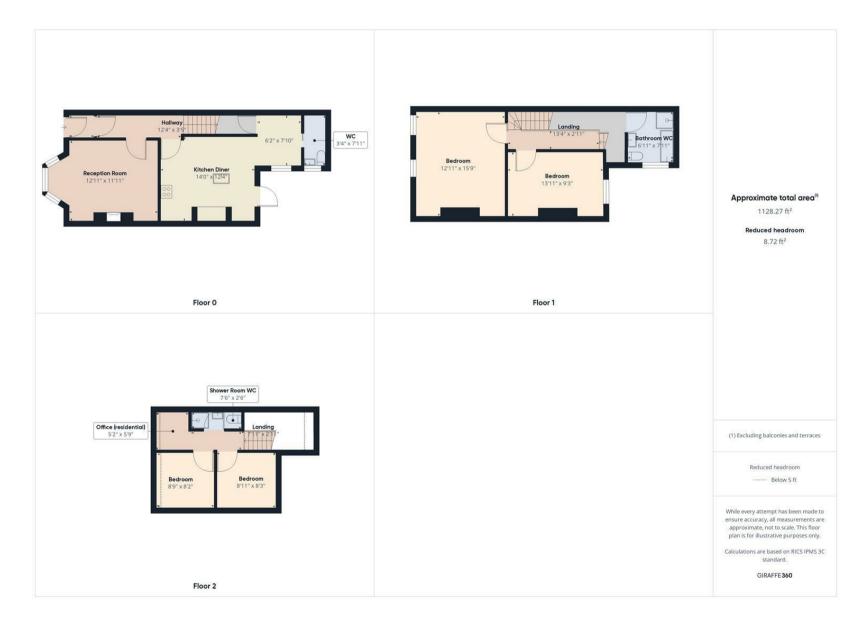

VIEW PROPERTY

VESTIBULE

ENTRANCE HALLWAY

RECEPTION ROOM

KITCHEN DINER 14'4" x 12'4" + 6'2" x 7'10

DOWNSTAIRS W

LANIDING

3EDROOM 2'11" x 15'9'

BEDROOM 13'11" x 9'3'

BATHROOM 5'11" x 7'11"

LANDING

OFFICE 5'2" x 5'9' BEDROC

BEDROO 8'9" x 8'2

> SHOWER ROOM 7'6" x 2'6"

FRONT TOWN GARDEN

REAR YARD

With over 1120 square foot of accommodation set over three floors this beautiful property consists of a vestibule and entrance hallway which leads to a spacious reception room with feature log burner, a kitchen diner and downstairs WC with vanity wash basin and low level WC. The fabulous kitchen diner benefits from a range of contemporary wall, base and drawer units with contrasting worktops. Integrated appliances include a single oven, four ring electric hob, chimney hood and dishwasher. The kitchen island benefits from further storage and a two seater breakfasting bar. To the first floor there are two stylish bedrooms and a beautiful family bathroom benefitting from a free standing bath, walk in shower, vanity wash basin and low level WC. On the top floor there is an office space, two further bedrooms and modern shower room WC comprising a walk in shower, vanity wash basin and low level WC. Externally there is a front town garden and a large rear yard.

#### 70 OXFORD STREET WHITLEY BAY NE26 1AD FLOORPLAN