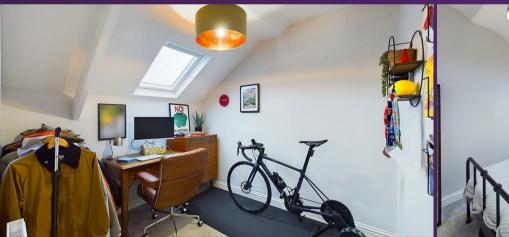

With over 1120 square foot of accommodation set over three floors this beautiful property consists of a vestibule and entrance hallway which leads to a spacious reception room with feature log burner, a kitchen diner and downstairs WC with vanity wash basin and low level WC. The fabulous kitchen diner benefits from a range of contemporary wall, base and drawer units with contrasting worktops. Integrated appliances include a single oven, four ring electric hob, chimney hood and dishwasher. The kitchen island benefits from further storage and a two seater breakfasting bar. To the first floor there are two stylish bedrooms and a beautiful family bathroom benefitting from a free standing bath, walk in shower, vanity wash basin and low level WC. On the top floor there is an office space, two further bedrooms and modern shower room WC comprising a walk in shower, vanity wash basin and low level WC. Externally there is a front town garden and a large rear yard.