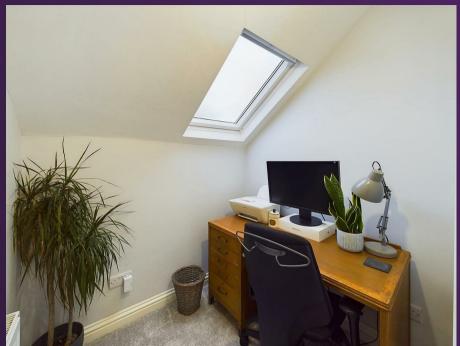

With over 1120 square foot of accommodation set over three floors this beautiful property consists of a vestibule and entrance hallway which leads to a spacious reception room with feature log burner, a kitchen diner and downstairs WC with vanity wash basin and low level WC. The fabulous kitchen diner benefits from a range of contemporary wall, base and drawer units with contrasting worktops. Integrated appliances include a single oven, four ring electric hob, chimney hood and dishwasher. The kitchen island benefits from further storage and a two seater breakfasting bar. To the first floor there are two stylish bedrooms and a beautiful family bathroom benefitting from a free standing bath, walk in shower, vanity wash basin and low level WC. On the top floor there is an office space, two further bedrooms and modern shower room WC comprising a walk in shower, vanity wash basin and low level WC. Externally there is a front town garden and a large rear yard.