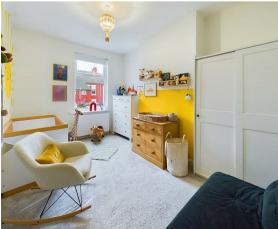

With over 1120 square foot of accommodation set over three floors this beautiful property consists of a vestibule and entrance hallway which leads to a spacious reception room with feature log burner, a kitchen diner and downstairs WC with vanity wash basin and low level WC. The fabulous kitchen diner benefits from a range of contemporary wall, base and drawer units with contrasting worktops. Integrated appliances include a single oven, four ring electric hob, chimney hood and dishwasher. The kitchen island benefits from further storage and a two seater breakfasting bar. To the first floor there are two stylish bedrooms and a beautiful family bathroom benefitting from a free standing bath, walk in shower, vanity wash basin and low level WC. On the top floor there is an office space, two further bedrooms and modern shower room WC comprising a walk in shower, vanity wash basin and low level WC. Externally there is a front town garden and a large rear yard.