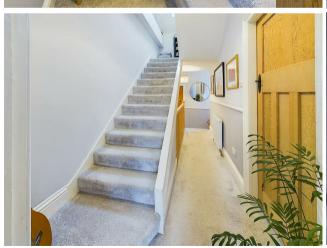

With over 1120 square foot of accommodation set over three floors this beautiful property consists of a vestibule and entrance hallway which leads to a spacious reception room with feature log burner, a kitchen diner and downstairs WC with vanity wash basin and low level WC. The fabulous kitchen diner benefits from a range of contemporary wall, base and drawer units with contrasting worktops. Integrated appliances include a single oven, four ring electric hob, chimney hood and dishwasher. The kitchen island benefits from further storage and a two seater breakfasting bar. To the first floor there are two stylish bedrooms and a beautiful family bathroom benefitting from a free standing bath, walk in shower, vanity wash basin and low level WC. On the top floor there is an office space, two further bedrooms and modern shower room WC comprising a walk in shower, vanity wash basin and low level WC. Externally there is a front town garden and a large rear yard.