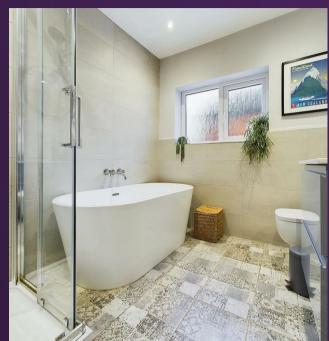

With over 1120 square foot of accommodation set over three floors this beautiful property consists of a vestibule and entrance hallway which leads to a spacious reception room with feature log burner, a kitchen diner and downstairs WC with vanity wash basin and low level WC. The fabulous kitchen diner benefits from a range of contemporary wall, base and drawer units with contrasting worktops. Integrated appliances include a single oven, four ring electric hob, chimney hood and dishwasher. The kitchen island benefits from further storage and a two seater breakfasting bar. To the first floor there are two stylish bedrooms and a beautiful family bathroom benefitting from a free standing bath, walk in shower, vanity wash basin and low level WC. On the top floor there is an office space, two further bedrooms and modern shower room WC comprising a walk in shower, vanity wash basin and low level WC. Externally there is a front town garden and a large rear yard.