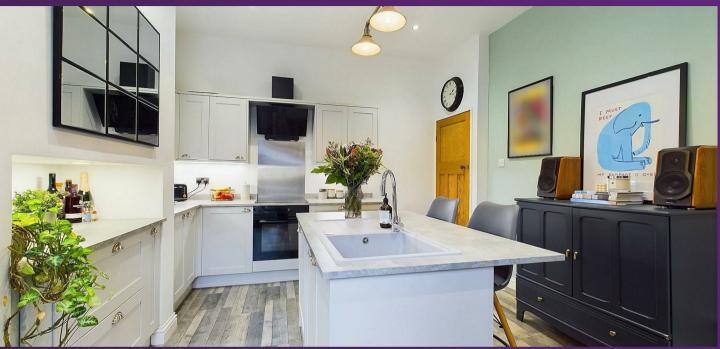

With over 1120 square foot of accommodation set over three floors this beautiful property consists of a vestibule and entrance hallway which leads to a spacious reception room with feature log burner, a kitchen diner and downstairs WC with vanity wash basin and low level WC. The fabulous kitchen diner benefits from a range of contemporary wall, base and drawer units with contrasting worktops. Integrated appliances include a single oven, four ring electric hob, chimney hood and dishwasher. The kitchen island benefits from further storage and a two seater breakfasting bar. To the first floor there are two stylish bedrooms and a beautiful family bathroom benefitting from a free standing bath, walk in shower, vanity wash basin and low level WC. On the top floor there is an office space, two further bedrooms and modern shower room WC comprising a walk in shower, vanity wash basin and low level WC. Externally there is a front town garden and a large rear yard.