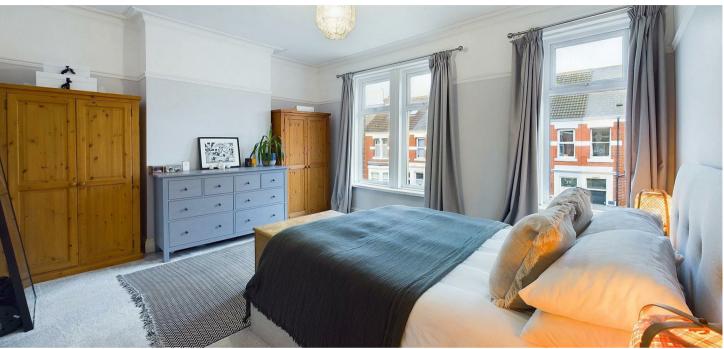

With over 1120 square foot of accommodation set over three floors this beautiful property consists of a vestibule and entrance hallway which leads to a spacious reception room with feature log burner, a kitchen diner and downstairs WC with vanity wash basin and low level WC. The fabulous kitchen diner benefits from a range of contemporary wall, base and drawer units with contrasting worktops. Integrated appliances include a single oven, four ring electric hob, chimney hood and dishwasher. The kitchen island benefits from further storage and a two seater breakfasting bar. To the first floor there are two stylish bedrooms and a beautiful family bathroom benefitting from a free standing bath, walk in shower, vanity wash basin and low level WC. On the top floor there is an office space, two further bedrooms and modern shower room WC comprising a walk in shower, vanity wash basin and low level WC. Externally there is a front town garden and a large rear yard.