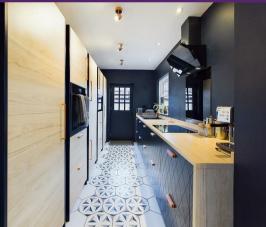

With over 1100 square foot of accommodation set over two floors this stunning property comprises of vestibule and spacious entrance hallway with bespoke under stairs storage, tiled flooring, door to the lounge then open to the dining area and kitchen. The fabulous kitchen and dining area has an impressive range of units with wood style worktops. Integrated appliances include single eye level oven, induction hob with extractor, fridge, freezer, dishwasher and microwave. There are bifold doors that lead to the rear yard which also provides access to the garden/entertainment room, with doors to larger style utility cupboard and WC. To the first floor there are three stylish bedrooms, two with built in wardrobes and one with fitted cabin bunk beds. There is also a beautiful, family bathroom benefitting from roll top bath with rainfall shower over, vintage style counter top wash basin with integrated taps, and a low level WC. Externally the property has a delightful front town garden with mature shrubs and decorative tiled paving and a porcelain tiled rear yard.