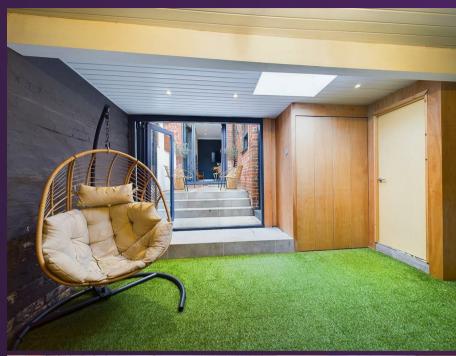

With over 1100 square foot of accommodation set over two floors this stunning property comprises of vestibule and spacious entrance hallway with bespoke under stairs storage, tiled flooring, door to the lounge then open to the dining area and kitchen. The fabulous kitchen and dining area has an impressive range of units with wood style worktops. Integrated appliances include single eye level oven, induction hob with extractor, fridge, freezer, dishwasher and microwave. There are bifold doors that lead to the rear yard which also provides access to the garden/entertainment room, with doors to larger style utility cupboard and WC. To the first floor there are three stylish bedrooms, two with built in wardrobes and one with fitted cabin bunk beds. There is also a beautiful, family bathroom benefitting from roll top bath with rainfall shower over, vintage style counter top wash basin with integrated taps, and a low level WC. Externally the property has a delightful front town garden with mature shrubs and decorative tiled paving and a porcelain tiled rear yard.