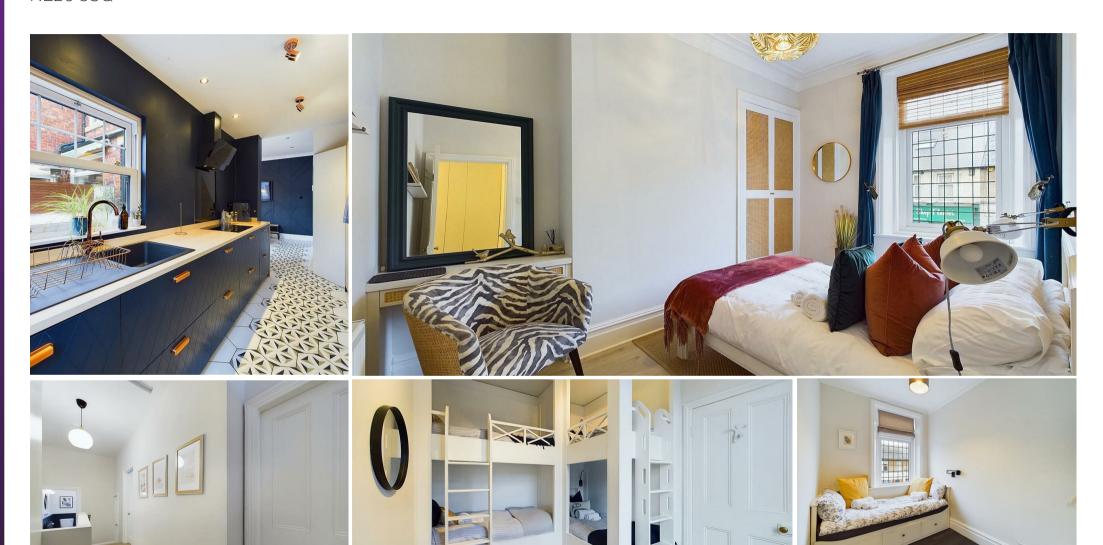

With over 1100 square foot of accommodation set over two floors this stunning property comprises of vestibule and spacious entrance hallway with bespoke under stairs storage, tiled flooring, door to the lounge then open to the dining area and kitchen. The fabulous kitchen and dining area has an impressive range of units with wood style worktops. Integrated appliances include single eye level oven, induction hob with extractor, fridge, freezer, dishwasher and microwave. There are bifold doors that lead to the rear yard which also provides access to the garden/entertainment room, with doors to larger style utility cupboard and WC. To the first floor there are three stylish bedrooms, two with built in wardrobes and one with fitted cabin bunk beds. There is also a beautiful, family bathroom benefitting from roll top bath with rainfall shower over, vintage style counter top wash basin with integrated taps, and a low level WC. Externally the property has a delightful front town garden with mature shrubs and decorative tiled paving and a porcelain tiled rear yard.