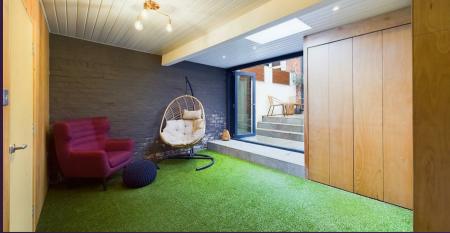

With over 1100 square foot of accommodation set over two floors this stunning property comprises of vestibule and spacious entrance hallway with bespoke under stairs storage, tiled flooring, door to the lounge then open to the dining area and kitchen. The fabulous kitchen and dining area has an impressive range of units with wood style worktops. Integrated appliances include single eye level oven, induction hob with extractor, fridge, freezer, dishwasher and microwave. There are bifold doors that lead to the rear yard which also provides access to the garden/entertainment room, with doors to larger style utility cupboard and WC. To the first floor there are three stylish bedrooms, two with built in wardrobes and one with fitted cabin bunk beds. There is also a beautiful, family bathroom benefitting from roll top bath with rainfall shower over, vintage style counter top wash basin with integrated taps, and a low level WC. Externally the property has a delightful front town garden with mature shrubs and decorative tiled paving and a porcelain tiled rear yard.