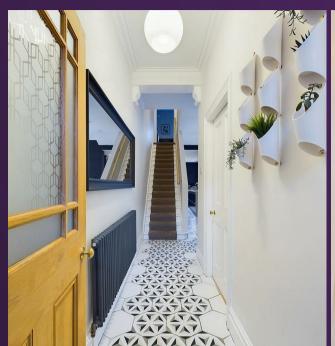

With over 1100 square foot of accommodation set over two floors this stunning property comprises of vestibule and spacious entrance hallway with bespoke under stairs storage, tiled flooring, door to the lounge then open to the dining area and kitchen. The fabulous kitchen and dining area has an impressive range of units with wood style worktops. Integrated appliances include single eye level oven, induction hob with extractor, fridge, freezer, dishwasher and microwave. There are bifold doors that lead to the rear yard which also provides access to the garden/entertainment room, with doors to larger style utility cupboard and WC. To the first floor there are three stylish bedrooms, two with built in wardrobes and one with fitted cabin bunk beds. There is also a beautiful, family bathroom benefitting from roll top bath with rainfall shower over, vintage style counter top wash basin with integrated taps, and a low level WC. Externally the property has a delightful front town garden with mature shrubs and decorative tiled paving and a porcelain tiled rear yard.