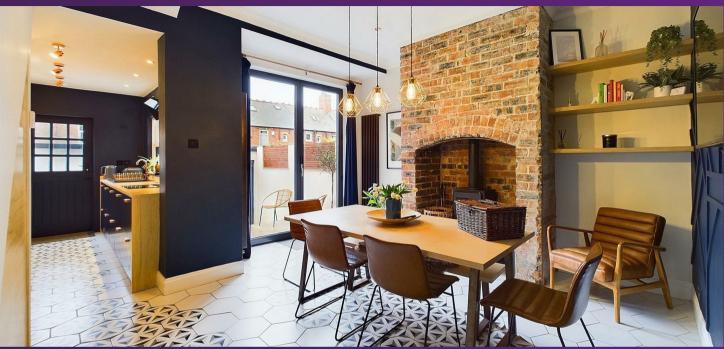

With over 1100 square foot of accommodation set over two floors this stunning property comprises of vestibule and spacious entrance hallway with bespoke under stairs storage, tiled flooring, door to the lounge then open to the dining area and kitchen. The fabulous kitchen and dining area has an impressive range of units with wood style worktops. Integrated appliances include single eye level oven, induction hob with extractor, fridge, freezer, dishwasher and microwave. There are bifold doors that lead to the rear yard which also provides access to the garden/entertainment room, with doors to larger style utility cupboard and WC. To the first floor there are three stylish bedrooms, two with built in wardrobes and one with fitted cabin bunk beds. There is also a beautiful, family bathroom benefitting from roll top bath with rainfall shower over, vintage style counter top wash basin with integrated taps, and a low level WC. Externally the property has a delightful front town garden with mature shrubs and decorative tiled paving and a porcelain tiled rear yard.