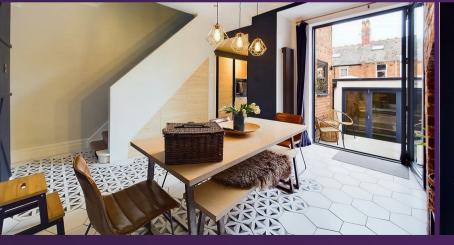

With over 1100 square foot of accommodation set over two floors this stunning property comprises of vestibule and spacious entrance hallway with bespoke under stairs storage, tiled flooring, door to the lounge then open to the dining area and kitchen. The fabulous kitchen and dining area has an impressive range of units with wood style worktops. Integrated appliances include single eye level oven, induction hob with extractor, fridge, freezer, dishwasher and microwave. There are bifold doors that lead to the rear yard which also provides access to the garden/entertainment room, with doors to larger style utility cupboard and WC. To the first floor there are three stylish bedrooms, two with built in wardrobes and one with fitted cabin bunk beds. There is also a beautiful, family bathroom benefitting from roll top bath with rainfall shower over, vintage style counter top wash basin with integrated taps, and a low level WC. Externally the property has a delightful front town garden with mature shrubs and decorative tiled paving and a porcelain tiled rear yard.