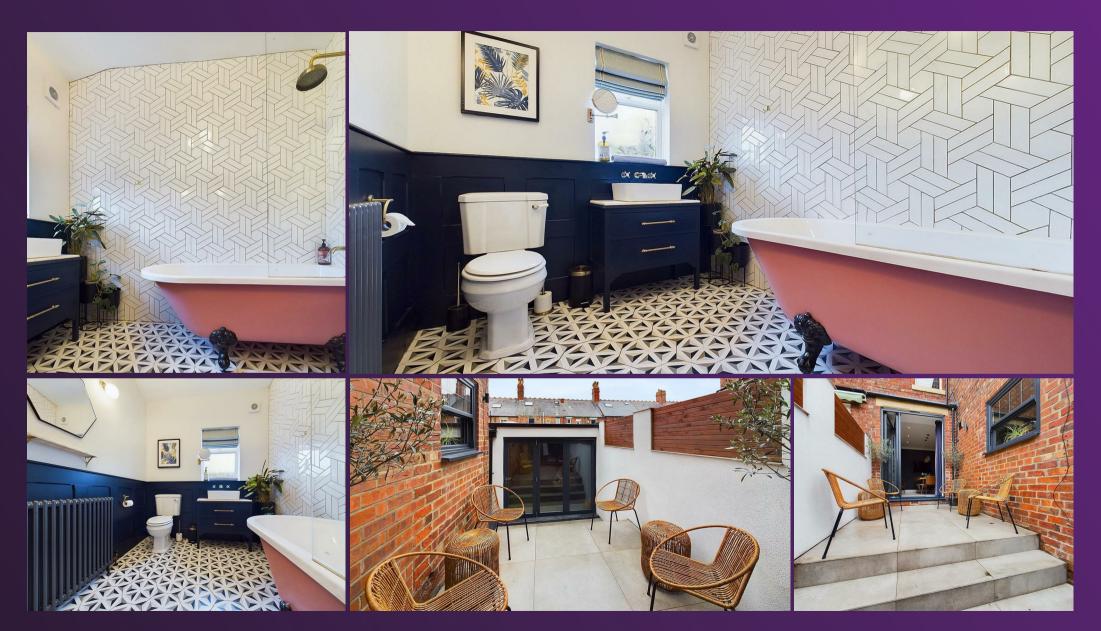

With over 1100 square foot of accommodation set over two floors this stunning property comprises of vestibule and spacious entrance hallway with bespoke under stairs storage, tiled flooring, door to the lounge then open to the dining area and kitchen. The fabulous kitchen and dining area has an impressive range of units with wood style worktops. Integrated appliances include single eye level oven, induction hob with extractor, fridge, freezer, dishwasher and microwave. There are bifold doors that lead to the rear yard which also provides access to the garden/entertainment room, with doors to larger style utility cupboard and WC. To the first floor there are three stylish bedrooms, two with built in wardrobes and one with fitted cabin bunk beds. There is also a beautiful, family bathroom benefitting from roll top bath with rainfall shower over, vintage style counter top wash basin with integrated taps, and a low level WC. Externally the property has a delightful front town garden with mature shrubs and decorative tiled paving and a porcelain tiled rear yard.