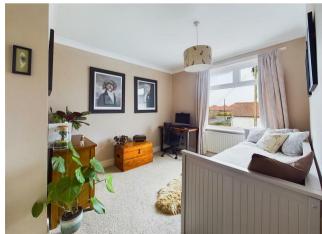

With over 670 square foot of accommodation, this two bedroom property comprises of a vestibule with stairs to the landing, a spacious lounge diner, a lovely kitchen benefitting from a range of units with solid wood worktops. Integrated appliances include single oven, four ring gas hob, extractor hood, fridge and freezer. There are also two bedrooms and a bathroom WC benefitting from a panelled P-shaped bath with shower over, pedestal washbasin and low level WC. Externally the property benefits from a substantial North West facing rear garden.