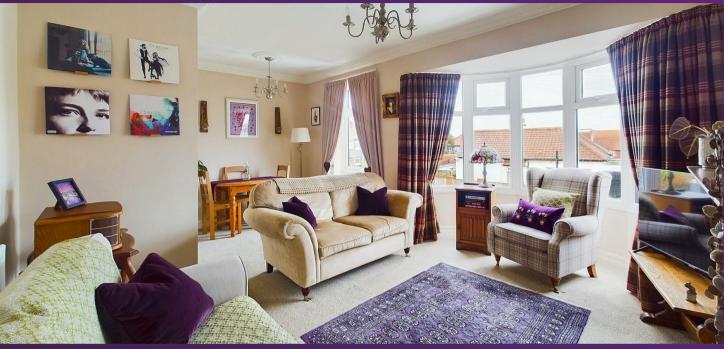

With over 670 square foot of accommodation, this two bedroom property comprises of a vestibule with stairs to the landing, a spacious lounge diner, a lovely kitchen benefitting from a range of units with solid wood worktops. Integrated appliances include single oven, four ring gas hob, extractor hood, fridge and freezer. There are also two bedrooms and a bathroom WC benefitting from a panelled P-shaped bath with shower over, pedestal washbasin and low level WC. Externally the property benefits from a substantial North West facing rear garden.