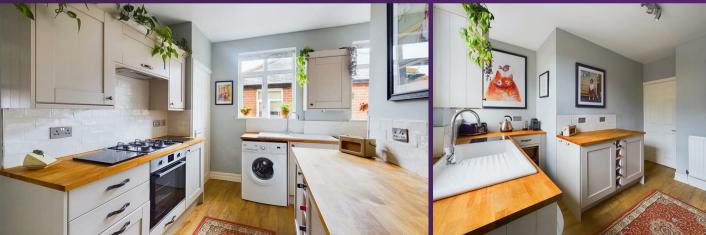

With over 670 square foot of accommodation, this two bedroom property comprises of a vestibule with stairs to the landing, a spacious lounge diner, a lovely kitchen benefitting from a range of units with solid wood worktops. Integrated appliances include single oven, four ring gas hob, extractor hood, fridge and freezer. There are also two bedrooms and a bathroom WC benefitting from a panelled P-shaped bath with shower over, pedestal washbasin and low level WC. Externally the property benefits from a substantial North West facing rear garden.