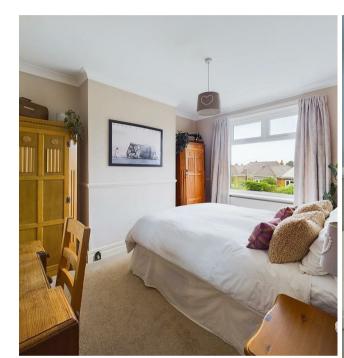

With over 670 square foot of accommodation, this two bedroom property comprises of a vestibule with stairs to the landing, a spacious lounge diner, a lovely kitchen benefitting from a range of units with solid wood worktops. Integrated appliances include single oven, four ring gas hob, extractor hood, fridge and freezer. There are also two bedrooms and a bathroom WC benefitting from a panelled P-shaped bath with shower over, pedestal washbasin and low level WC. Externally the property benefits from a substantial North West facing rear garden.