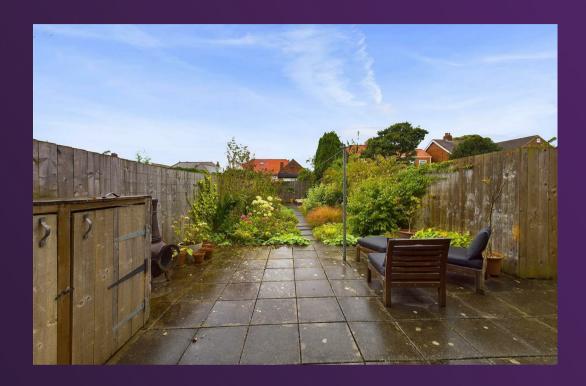

With over 670 square foot of accommodation, this two bedroom property comprises of a vestibule with stairs to the landing, a spacious lounge diner, a lovely kitchen benefitting from a range of units with solid wood worktops. Integrated appliances include single oven, four ring gas hob, extractor hood, fridge and freezer. There are also two bedrooms and a bathroom WC benefitting from a panelled P-shaped bath with shower over, pedestal washbasin and low level WC. Externally the property benefits from a substantial North West facing rear garden.

The fabulous location, generous size and superb layout of this property makes for an exciting opportunity which can only be truly appreciated by a visit.

West Monkseaton is a highly attractive, very well established residential area set between the countryside and the coast.