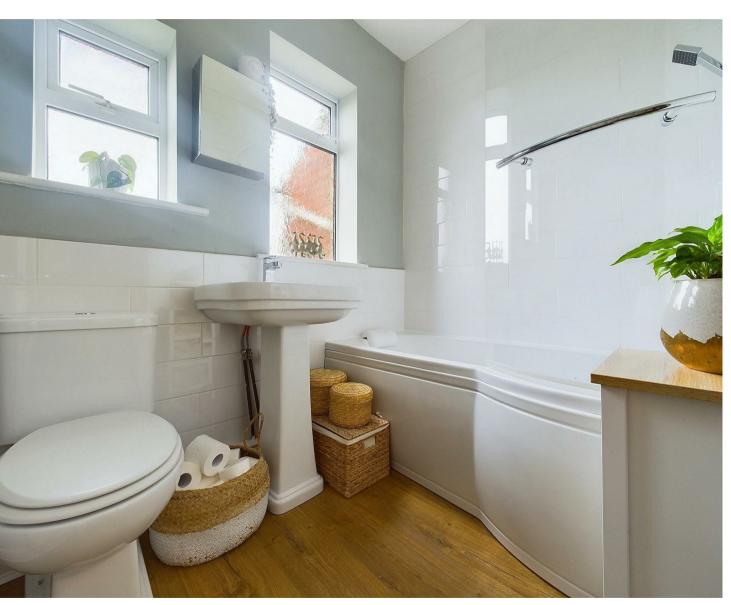

With over 670 square foot of accommodation, this two bedroom property comprises of a vestibule with stairs to the landing, a spacious lounge diner, a lovely kitchen benefitting from a range of units with solid wood worktops. Integrated appliances include single oven, four ring gas hob, extractor hood, fridge and freezer. There are also two bedrooms and a bathroom WC benefitting from a panelled P-shaped bath with shower over, pedestal washbasin and low level WC. Externally the property benefits from a substantial North West facing rear garden.