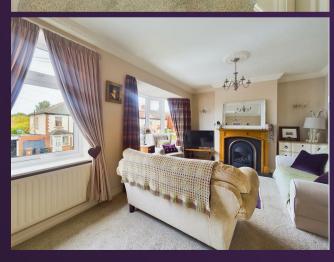

With over 670 square foot of accommodation, this two bedroom property comprises of a vestibule with stairs to the landing, a spacious lounge diner, a lovely kitchen benefitting from a range of units with solid wood worktops. Integrated appliances include single oven, four ring gas hob, extractor hood, fridge and freezer. There are also two bedrooms and a bathroom WC benefitting from a panelled P-shaped bath with shower over, pedestal washbasin and low level WC. Externally the property benefits from a substantial North West facing rear garden.