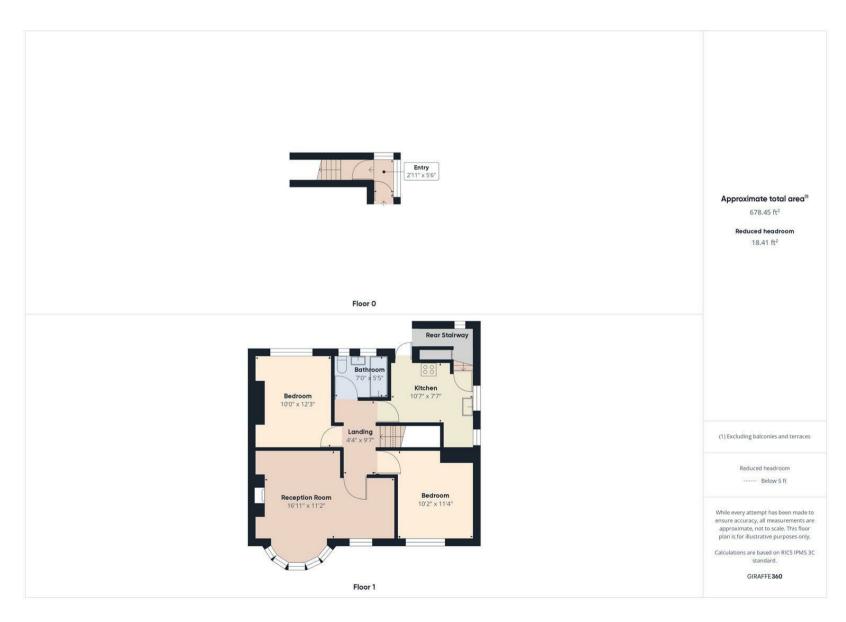

VESTIBULE

LANDING

LOUNGE DINER 16'11 x 11'2

KITCHEN 10'7 7'7 BEDROOM 12'3 10'0

BEDROOM 11'4 x 10'2

BATHROOM WC

REAR GARDEN

With over 670 square foot of accommodation, this two bedroom property comprises of a vestibule with stairs to the landing, a spacious lounge diner, a lovely kitchen benefitting from a range of units with solid wood worktops. Integrated appliances include single oven, four ring gas hob, extractor hood, fridge and freezer. There are also two bedrooms and a bathroom WC benefitting from a panelled P-shaped bath with shower over, pedestal washbasin and low level WC. Externally the property benefits from a substantial North West facing rear garden.

## 22 MONKS AVENUE WEST MONKSEATON NE25 9RT

FLOORPLAN