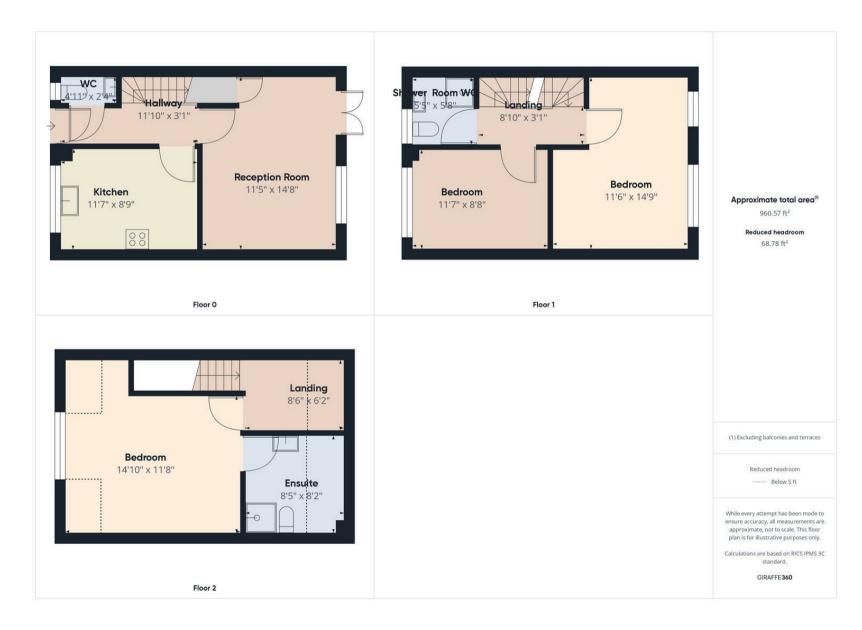

VIEW PROPERTY

ENTRANCE HALLWAY

RECEPTION ROOM 11'5" x 14'8"

KITCHEN 11'7" x 8'9"

WC 4'11" x 2'4 \_ANDING

BEDROOM 11'6" x 14'9"

BEDROOM 11'7" x 8'8"

SHOWER ROOM WC 5'5" x 5'8"

ANDING

BEDROOM 14'10 x 11'8

EN SUITE 8'5" x 8'2"

FRONT GARDEN

REAR GARDEN

With over 950 square feet of accommodation set over three floors, this stunning property consists of a entrance hallway with stairs up to the first floor and doors to the reception room, kitchen and downstairs WC. The lovely kitchen benefits from a range of units with contrasting worktops, a single oven, four ring gas hob and chimney hood. Access to the rear garden is through the modern reception room. To the first floor there are two spacious bedrooms and a shower room with walk in rainfall shower, vanity wash basin and low level WC. The principal bedroom is light and spacious and is located on the top floor with a door to the ensuite with walk in shower, vanity wash basin and low level. Externally there is a front town garden and mature rear garden.

## 3 ROCKCLIFFE STREET WHITLEY BAY NE26 2NW

FLOORPLAN