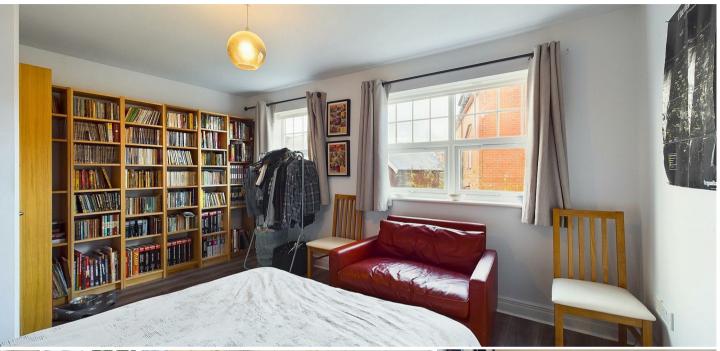

With over 950 square feet of accommodation set over three floors, this stunning property consists of a entrance hallway with stairs up to the first floor and doors to the reception room, kitchen and downstairs WC. The lovely kitchen benefits from a range of units with contrasting worktops, a single oven, four ring gas hob and chimney hood. Access to the rear garden is through the modern reception room. To the first floor there are two spacious bedrooms and a shower room with walk in rainfall shower, vanity wash basin and low level WC. The principal bedroom is light and spacious and is located on the top floor with a door to the ensuite with walk in shower, vanity wash basin and low level. Externally there is a front town garden and mature rear garden.