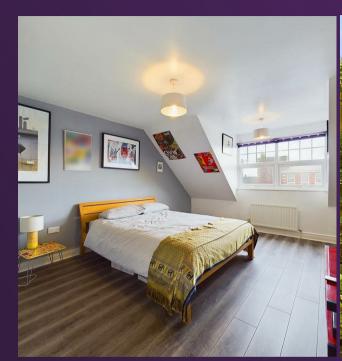

With over 950 square feet of accommodation set over three floors, this stunning property consists of a entrance hallway with stairs up to the first floor and doors to the reception room, kitchen and downstairs WC. The lovely kitchen benefits from a range of units with contrasting worktops, a single oven, four ring gas hob and chimney hood. Access to the rear garden is through the modern reception room. To the first floor there are two spacious bedrooms and a shower room with walk in rainfall shower, vanity wash basin and low level WC. The principal bedroom is light and spacious and is located on the top floor with a door to the ensuite with walk in shower, vanity wash basin and low level. Externally there is a front town garden and mature rear garden.