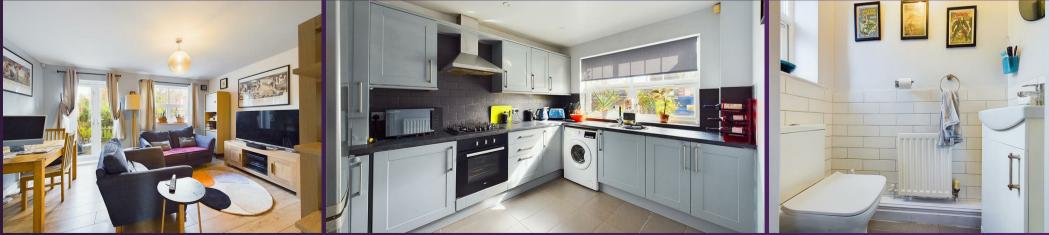

With over 950 square feet of accommodation set over three floors, this stunning property consists of a entrance hallway with stairs up to the first floor and doors to the reception room, kitchen and downstairs WC. The lovely kitchen benefits from a range of units with contrasting worktops, a single oven, four ring gas hob and chimney hood. Access to the rear garden is through the modern reception room. To the first floor there are two spacious bedrooms and a shower room with walk in rainfall shower, vanity wash basin and low level WC. The principal bedroom is light and spacious and is located on the top floor with a door to the ensuite with walk in shower, vanity wash basin and low level. Externally there is a front town garden and mature rear garden.