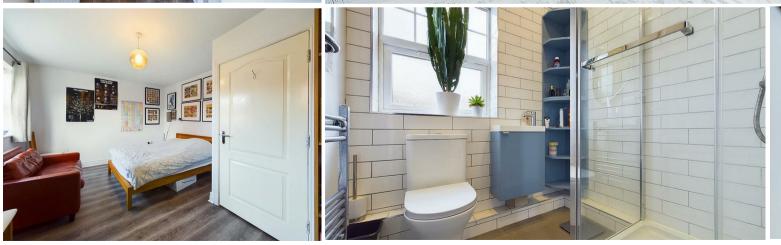

With over 950 square feet of accommodation set over three floors, this stunning property consists of a entrance hallway with stairs up to the first floor and doors to the reception room, kitchen and downstairs WC. The lovely kitchen benefits from a range of units with contrasting worktops, a single oven, four ring gas hob and chimney hood. Access to the rear garden is through the modern reception room. To the first floor there are two spacious bedrooms and a shower room with walk in rainfall shower, vanity wash basin and low level WC. The principal bedroom is light and spacious and is located on the top floor with a door to the ensuite with walk in shower, vanity wash basin and low level. Externally there is a front town garden and mature rear garden.