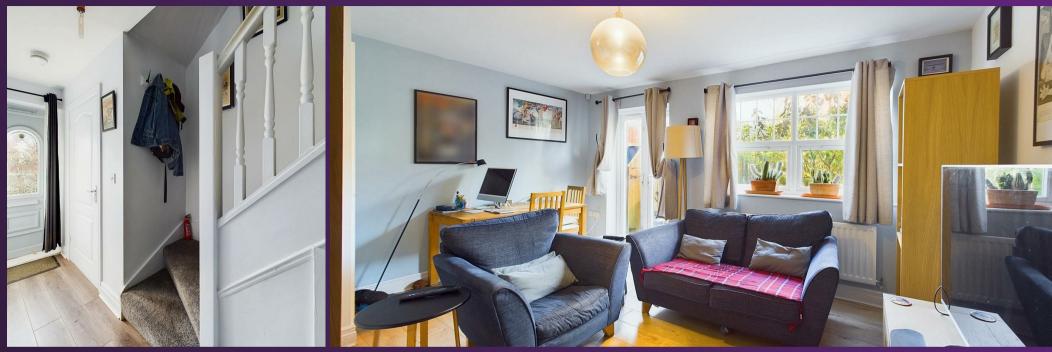

With over 950 square feet of accommodation set over three floors, this stunning property consists of a entrance hallway with stairs up to the first floor and doors to the reception room, kitchen and downstairs WC. The lovely kitchen benefits from a range of units with contrasting worktops, a single oven, four ring gas hob and chimney hood. Access to the rear garden is through the modern reception room. To the first floor there are two spacious bedrooms and a shower room with walk in rainfall shower, vanity wash basin and low level WC. The principal bedroom is light and spacious and is located on the top floor with a door to the ensuite with walk in shower, vanity wash basin and low level. Externally there is a front town garden and mature rear garden.