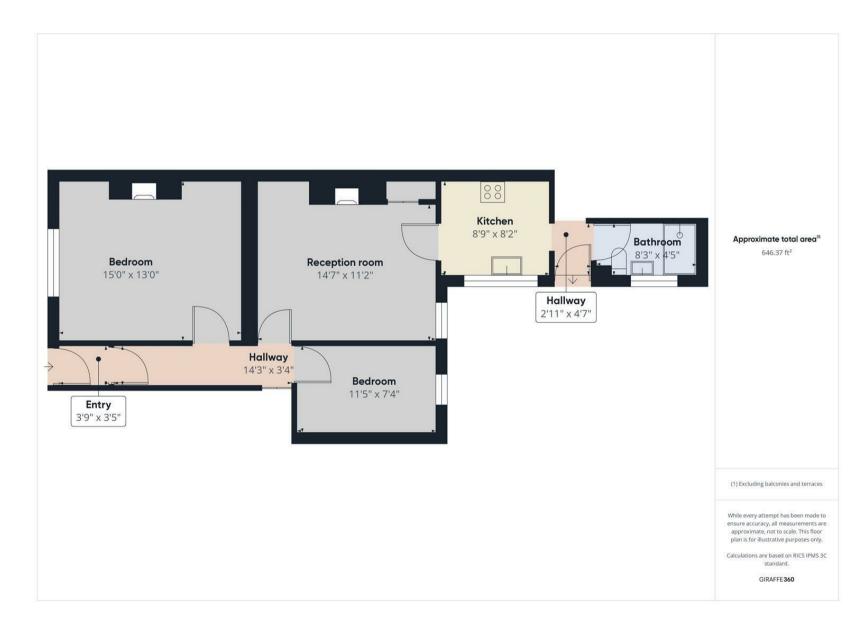

VIEW PROPERTY

VESTIBULE

ENTRANCE HALLWAY

RECEPTION ROOM

KITCHEN 8'9 x 8'2 BEDROOM ONE 15 x 13

BEDROOM TWO 11'5 x 7'4

SHOWER ROOM WC 8'3 x 4'5

FRONT GARDEN

With over 640 square feet of accommodation this lovely property consists of vestibule and entrance hallway with built in cupboard and doors to the reception room and bedrooms. The spacious reception room has a feature fireplace and door to the kitchen. The newly fitted kitchen benefits from a range of contemporary units with contrasting worktops, single oven, electric hob and chimney hood. There are two bedrooms, the main bedroom has a feature fireplace, and a rear lobby with door to the beautiful shower room with walk in rainfall shower, vanity washbasin and integrated WC. There is also a door to the rear yard and a well maintained front garden.

## 36 HAYWARD AVENUE SEATON DELAVAL NE25 OAF

36 HAYWARD AVENUE SEATON DELAVAL NE25 OAF EMBLEYS ESTATE AGENTS FLOORPLAN