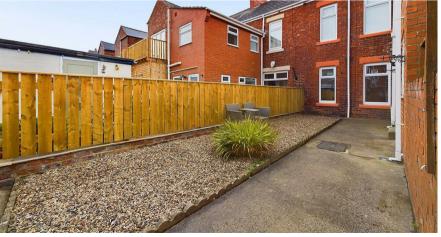

With over 640 square feet of accommodation this lovely property consists of vestibule and entrance hallway with built in cupboard and doors to the reception room and bedrooms. The spacious reception room has a feature fireplace and door to the kitchen. The newly fitted kitchen benefits from a range of contemporary units with contrasting worktops, single oven, electric hob and chimney hood. There are two bedrooms, the main bedroom has a feature fireplace, and a rear lobby with door to the beautiful shower room with walk in rainfall shower, vanity washbasin and integrated WC. There is also a door to the rear yard and a well maintained front garden.