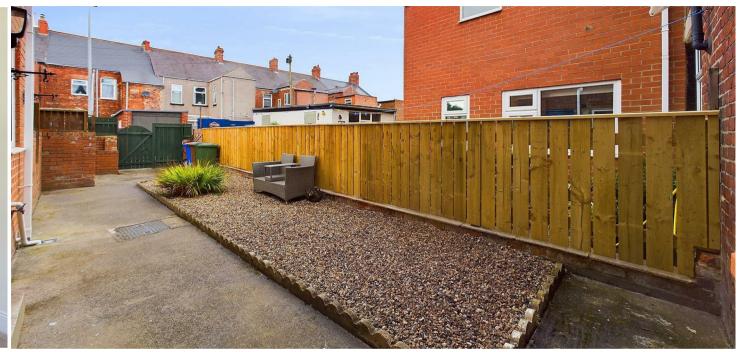

With over 640 square feet of accommodation this lovely property consists of vestibule and entrance hallway with built in cupboard and doors to the reception room and bedrooms. The spacious reception room has a feature fireplace and door to the kitchen. The newly fitted kitchen benefits from a range of contemporary units with contrasting worktops, single oven, electric hob and chimney hood. There are two bedrooms, the main bedroom has a feature fireplace, and a rear lobby with door to the beautiful shower room with walk in rainfall shower, vanity washbasin and integrated WC. There is also a door to the rear yard and a well maintained front garden.

REAR YARD