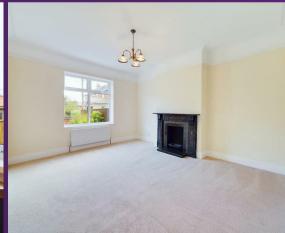

With over 640 square feet of accommodation this lovely property consists of vestibule and entrance hallway with built in cupboard and doors to the reception room and bedrooms. The spacious reception room has a feature fireplace and door to the kitchen. The newly fitted kitchen benefits from a range of contemporary units with contrasting worktops, single oven, electric hob and chimney hood. There are two bedrooms, the main bedroom has a feature fireplace, and a rear lobby with door to the beautiful shower room with walk in rainfall shower, vanity washbasin and integrated WC. There is also a door to the rear yard and a well maintained front garden.