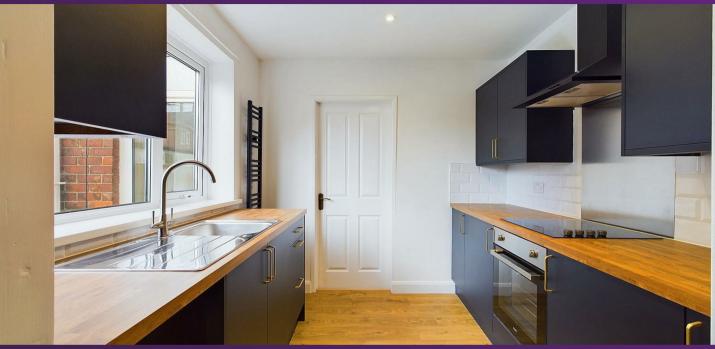

With over 640 square feet of accommodation this lovely property consists of vestibule and entrance hallway with built in cupboard and doors to the reception room and bedrooms. The spacious reception room has a feature fireplace and door to the kitchen. The newly fitted kitchen benefits from a range of contemporary units with contrasting worktops, single oven, electric hob and chimney hood. There are two bedrooms, the main bedroom has a feature fireplace, and a rear lobby with door to the beautiful shower room with walk in rainfall shower, vanity washbasin and integrated WC. There is also a door to the rear yard and a well maintained front garden.