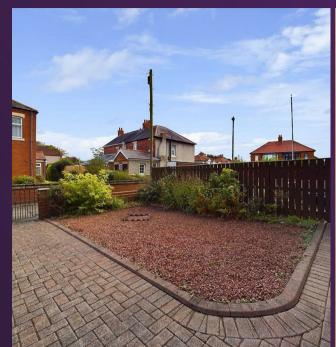

REAR YARD

With over 640 square feet of accommodation this lovely property consists of vestibule and entrance hallway with built in cupboard and doors to the reception room and bedrooms. The spacious reception room has a feature fireplace and door to the kitchen. The newly fitted kitchen benefits from a range of contemporary units with contrasting worktops, single oven, electric hob and chimney hood. There are two bedrooms, the main bedroom has a feature fireplace, and a rear lobby with door to the beautiful shower room with walk in rainfall shower, vanity washbasin and integrated WC. There is also a door to the rear yard and a well maintained front garden.