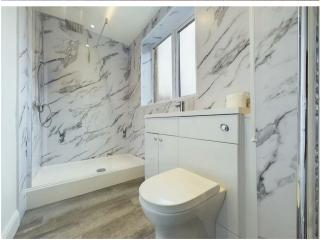

With over 640 square feet of accommodation this lovely property consists of vestibule and entrance hallway with built in cupboard and doors to the reception room and bedrooms. The spacious reception room has a feature fireplace and door to the kitchen. The newly fitted kitchen benefits from a range of contemporary units with contrasting worktops, single oven, electric hob and chimney hood. There are two bedrooms, the main bedroom has a feature fireplace, and a rear lobby with door to the beautiful shower room with walk in rainfall shower, vanity washbasin and integrated WC. There is also a door to the rear yard and a well maintained front garden.