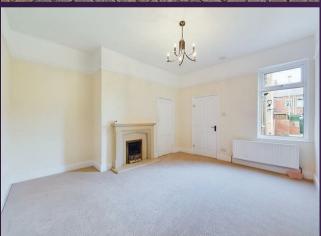

With over 640 square feet of accommodation this lovely property consists of vestibule and entrance hallway with built in cupboard and doors to the reception room and bedrooms. The spacious reception room has a feature fireplace and door to the kitchen. The newly fitted kitchen benefits from a range of contemporary units with contrasting worktops, single oven, electric hob and chimney hood. There are two bedrooms, the main bedroom has a feature fireplace, and a rear lobby with door to the beautiful shower room with walk in rainfall shower, vanity washbasin and integrated WC. There is also a door to the rear yard and a well maintained front garden.