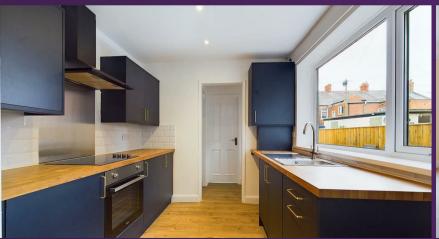

With over 640 square feet of accommodation this lovely property consists of vestibule and entrance hallway with built in cupboard and doors to the reception room and bedrooms. The spacious reception room has a feature fireplace and door to the kitchen. The newly fitted kitchen benefits from a range of contemporary units with contrasting worktops, single oven, electric hob and chimney hood. There are two bedrooms, the main bedroom has a feature fireplace, and a rear lobby with door to the beautiful shower room with walk in rainfall shower, vanity washbasin and integrated WC. There is also a door to the rear yard and a well maintained front garden.

VIEW PROPERTY

VESTIBULE

ENTRANCE HALLWAY

RECEPTION ROOM

KITCHEN 8'9 x 8'2 BEDROOM ONE 15 x 13

BEDROOM TWO 11'5 x 7'4

SHOWER ROOM WC 8'3 x 4'5

FRONT GARDEN