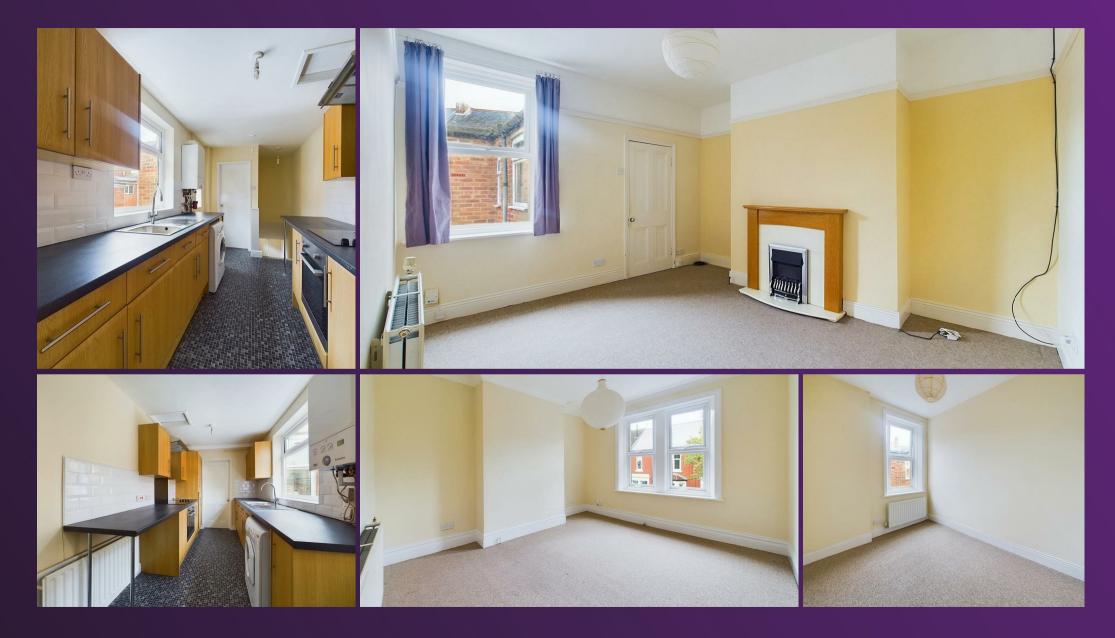

With over 700 square foot of accommodation this property consists of a vestibule with stairs up to the first floor, spacious reception room, and a classic kitchen benefitting from a range of units with contrasting worktops, integrated single oven, electric hob and chimney hood. There are three bedrooms and a modern bathroom benefitting from a panelled bath with shower over, pedestal wash basin and low level WC. From the kitchen there are stairs down to a small area for bin storage.