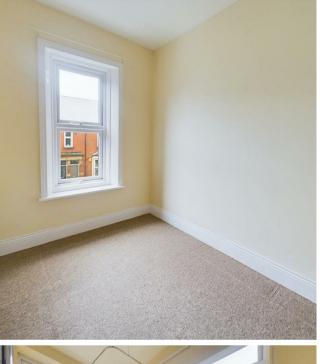

With over 700 square foot of accommodation this property consists of a vestibule with stairs up to the first floor, spacious reception room, and a classic kitchen benefitting from a range of units with contrasting worktops, integrated single oven, electric hob and chimney hood. There are three bedrooms and a modern bathroom benefitting from a panelled bath with shower over, pedestal wash basin and low level WC. From the kitchen there are stairs down to a small area for bin storage.