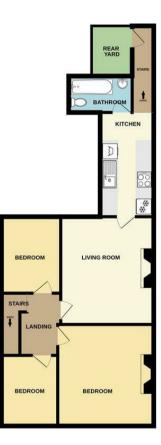

| 'ESTIBULE                   | BEDROOM ONE<br>12'9 x 12'0 |
|-----------------------------|----------------------------|
| ANDING                      | BEDROOM TWO                |
| ECEPTION ROOM<br>3'6 x 11'8 | 9'7 x 7'5                  |
| ITCHEN                      | BEDROOM THRE<br>8'10 x 7'1 |
| 3'1 x 6'9                   | BATHROOM WC                |

8'0 x 4'7

#### 30 PARK CRESCENT EAST NORTH SHIELDS NE30 2HQ FLOORPLAN

E M B L E Y S E S T A T E A G E N T S

FIRST FLOOR

Whils every attempt has been made to ensure the accuracy of the floorplan contained here, measurement of doors, window, scones and any and other tems are approximate and no repossibility is taken for any error omission or mis-statement. This pains is for illustrative purposes only and should be used as such by any prospective purchaser. The services, systems and applicances shown have not been tested and no guarant as to their openability or efficiency can be given. Autous with Manness (2007).