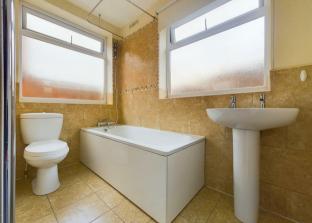

With over 700 square foot of accommodation this property consists of a vestibule with stairs up to the first floor, spacious reception room, and a classic kitchen benefitting from a range of units with contrasting worktops, integrated single oven, electric hob and chimney hood. There are three bedrooms and a modern bathroom benefitting from a panelled bath with shower over, pedestal wash basin and low level WC. From the kitchen there are stairs down to a small area for bin storage.