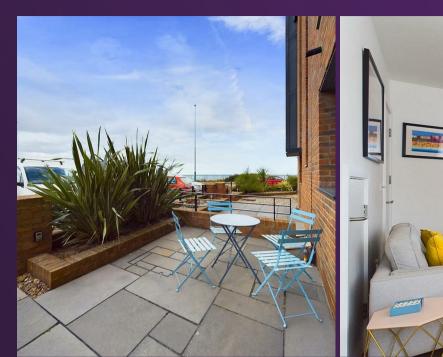

PRINCIPAL BEDROOM 14'4 x 13'

ENSUITE 6'1 x 5'5

FRONT TOWN GARDEN

REAR YARD

Embleys are delighted to be instructed in the sale of this stunning and immaculately presented, townhouse built in 2019 and perfectly located in a highly desirable coastal setting offering delightful sea views. It boasts a wealth of contemporary features, has no upper chain and is ideal for a range of buyers looking for a unique lifestyle. With over 1300 square feet of accommodation set over four floors, this stunning property consists of a vestibule and hallway with stairs up to the first floor and door to the kitchen diner. The fabulous kitchen diner and family room has space for a dining table and lounge area as well as a breakfast bar. The kitchen benefits from an impressive range of units with under cabinet lighting and solid wood worktops. Integrated appliances include a single oven, five ring gas hob, chimney hood, fridge freezer, dishwasher and microwave. There is a door to a rear lobby leading to the downstairs WC and a sliding door to the rear yard. To the first floor there is stylish reception room with balcony and sea views, a bedroom and a shower room with walk in rainfall shower, wall mounted wash basin and integrated WC. On the next floor there are two more bedrooms and a Jack and Jill bathroom benefitting from a panelled bath with shower over, wall mounted wash basin and integrated WC. The principal bedroom is located on the top floor with stunning sew views and a contemporary ensuite with walk in rainfall shower, wall mounted wash basin, integrated WC and a skylight. Externally there is a front town garden and a south facing rear yard.