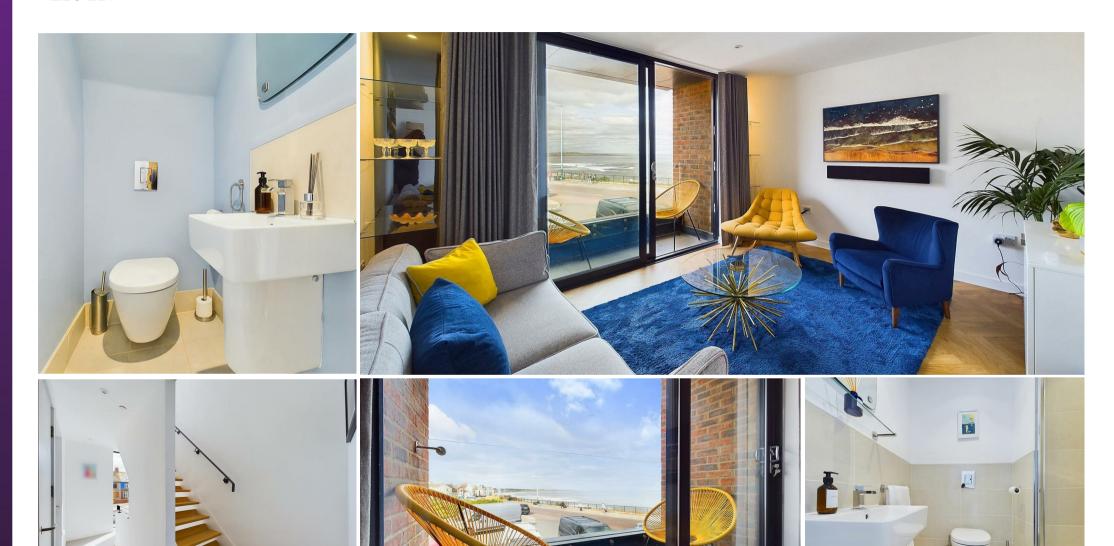

PRINCIPAL BEDROOM 14'4 x 13'

ENSUITE 6'1 x 5'5

FRONT TOWN GARDEN

REAR YARD

Embleys are delighted to be instructed in the sale of this stunning and immaculately presented, townhouse built in 2019 and perfectly located in a highly desirable coastal setting offering delightful sea views. It boasts a wealth of contemporary features, has no upper chain and is ideal for a range of buyers looking for a unique lifestyle. With over 1300 square feet of accommodation set over four floors, this stunning property consists of a vestibule and hallway with stairs up to the first floor and door to the kitchen diner. The fabulous kitchen diner and family room has space for a dining table and lounge area as well as a breakfast bar. The kitchen benefits from an impressive range of units with under cabinet lighting and solid wood worktops. Integrated appliances include a single oven, five ring gas hob, chimney hood, fridge freezer, dishwasher and microwave. There is a door to a rear lobby leading to the downstairs WC and a sliding door to the rear yard. To the first floor there is stylish reception room with balcony and sea views, a bedroom and a shower room with walk in rainfall shower, wall mounted wash basin and integrated WC. On the next floor there are two more bedrooms and a Jack and Jill bathroom benefitting from a panelled bath with shower over, wall mounted wash basin and integrated WC. The principal bedroom is located on the top floor with stunning sew views and a contemporary ensuite with walk in rainfall shower, wall mounted wash basin, integrated WC and a skylight. Externally there is a front town garden and a south facing rear yard.