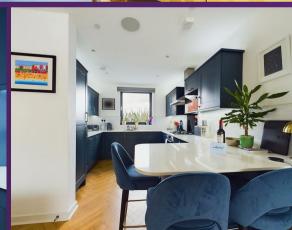

PRINCIPAL BEDROOM 14'4 x 13'

ENSUITE 6'1 x 5'5

FRONT TOWN GARDEN

REAR YARD

Embleys are delighted to be instructed in the sale of this stunning and immaculately presented, townhouse built in 2019 and perfectly located in a highly desirable coastal setting offering delightful sea views. It boasts a wealth of contemporary features, has no upper chain and is ideal for a range of buyers looking for a unique lifestyle. With over 1300 square feet of accommodation set over four floors, this stunning property consists of a vestibule and hallway with stairs up to the first floor and door to the kitchen diner. The fabulous kitchen diner and family room has space for a dining table and lounge area as well as a breakfast bar. The kitchen benefits from an impressive range of units with under cabinet lighting and solid wood worktops. Integrated appliances include a single oven, five ring gas hob, chimney hood, fridge freezer, dishwasher and microwave. There is a door to a rear lobby leading to the downstairs WC and a sliding door to the rear yard. To the first floor there is stylish reception room with balcony and sea views, a bedroom and a shower room with walk in rainfall shower, wall mounted wash basin and integrated WC. On the next floor there are two more bedrooms and a Jack and Jill bathroom benefitting from a panelled bath with shower over, wall mounted wash basin and integrated WC. The principal bedroom is located on the top floor with stunning sew views and a contemporary ensuite with walk in rainfall shower, wall mounted wash basin, integrated WC and a skylight. Externally there is a front town garden and a south facing rear yard.