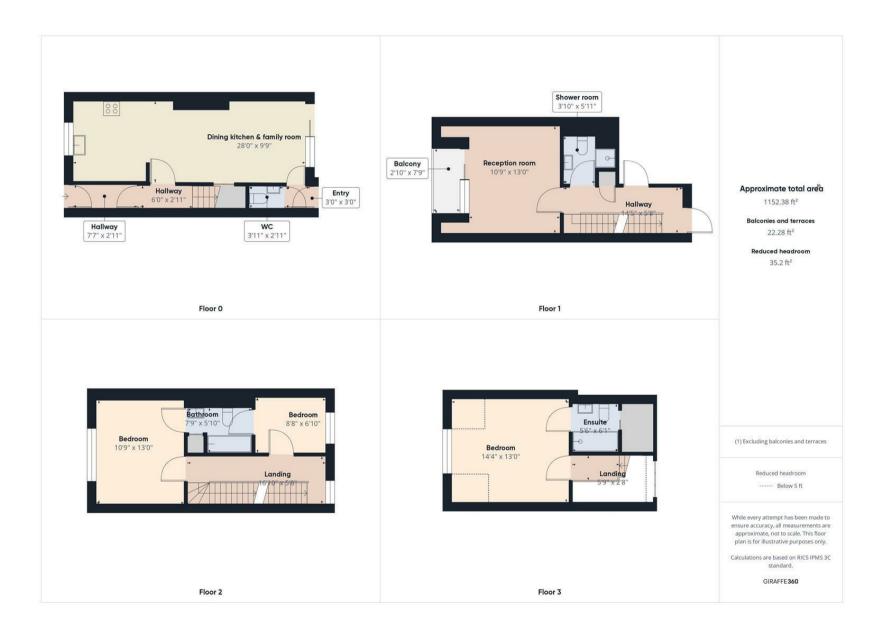

VIEW PROPERTY

VESTIBULE

HALLWAY

KITCHEN DINER & FAMILY ROOM 28' x 9'9

DOWNSTAIRS WC

RECEPTION ROOM 13' x 10'9 SHOWER ROOM WC

BEDROOM

BEDROOM 8'8 x 6'10 JACK & JILL BATHROOM

PRINCIPAL BEDROOM 14'4 x 13'

ENSUITE 6'1 x 5'5

FRONT TOWN GARDEN

REAR YARD

Embleys are delighted to be instructed in the sale of this stunning and immaculately presented, townhouse built in 2019 and perfectly located in a highly desirable coastal setting offering delightful sea views. It boasts a wealth of contemporary features, has no upper chain and is ideal for a range of buyers looking for a unique lifestyle. With over 1300 square feet of accommodation set over four floors, this stunning property consists of a vestibule and hallway with stairs up to the first floor and door to the kitchen diner. The fabulous kitchen diner and family room has space for a dining table and lounge area as well as a breakfast bar. The kitchen benefits from an impressive range of units with under cabinet lighting and solid wood worktops. Integrated appliances include a single oven, five ring gas hob, chimney hood, fridge freezer, dishwasher and microwave. There is a door to a rear lobby leading to the downstairs WC and a sliding door to the rear yard. To the first floor there is stylish reception room with balcony and sea views, a bedroom and a shower room with walk in rainfall shower, wall mounted wash basin and integrated WC. On the next floor there are two more bedrooms and a Jack and Jill bathroom benefitting from a panelled bath with shower over, wall mounted wash basin and integrated WC. The principal bedroom is located on the top floor with stunning sew views and a contemporary ensuite with walk in rainfall shower, wall mounted wash basin, integrated WC and a skylight. Externally there is a front town garden and a south facing rear yard.

EMBLEYS ESTATE AGENTS

FLOORPLAN