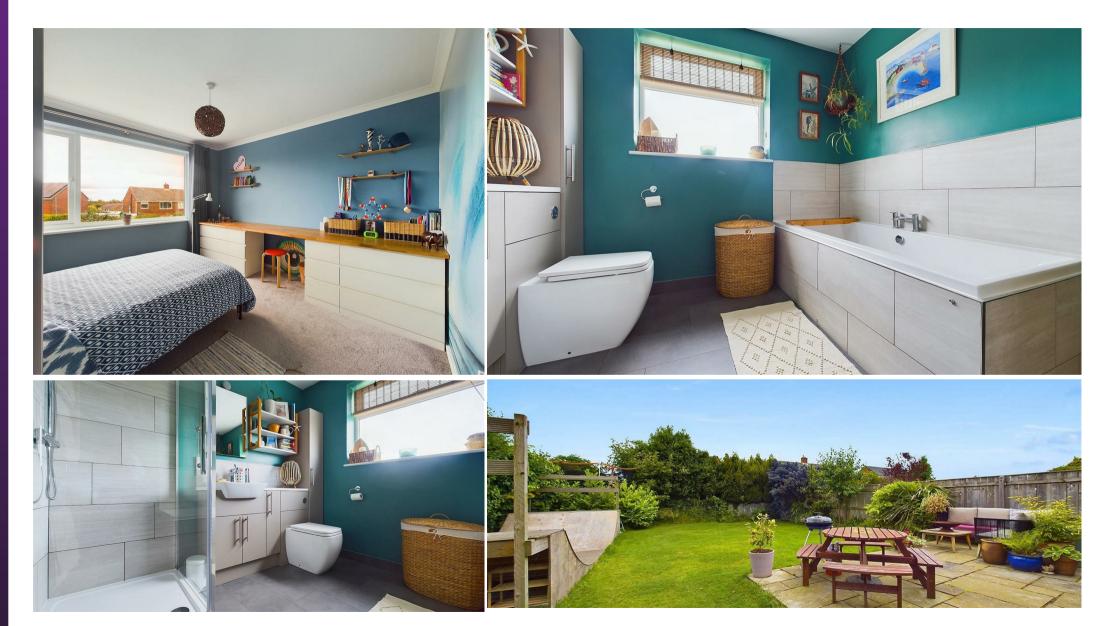

## 67 FARRINGDON ROAD, NORTH SHIELDS NE30 3EX

Embleys are delighted to be instructed in the sale of this stunning, semi detached house is perfectly located in a sought after residential area. It boasts a wealth of contemporary and bespoke features with period charm and is ideal for a family. With over 1800 square foot of accommodation set over two floors, this well extended property comprises of a welcoming entrance hallway with stairs to the first floor and doors to the stylish reception room, dining kitchen and downstairs WC. The fabulous, open plan, contemporary kitchen benefits from an impressive range of units with wood worktops and integrated appliances including double oven, induction hob, chimney hood and fridge freezer. The Island incorporates base units, worktops, dishwasher and a good sized breakfast bar. This fantastic space has sliding doors to one entire wall providing access to the rear garden and an abundance of natural light. The utility room has further units with space for further appliances and the downstairs WC includes a vanity wash basin. To the first floor there are five bedrooms, two with fitted wardrobes and the principal has an ensuite with walk in rainfall shower, vanity wash basin and low level WC. The family bathroom is beautiful and contemporary with integrated bath, walk in shower and integrated WC. Externally there is an attached garage, a front garden with ample driveway parking and a fantastic and substantial rear garden with lawn, patio and mature shrubs.

BEDROOM FOUR 10'7 x 8'5 BEDROOM FIVE BATHROOM WC 8'9 x 8'7 GARAGE 12'1 x 7'10

FRONT GARDEN

REAR GARDEN