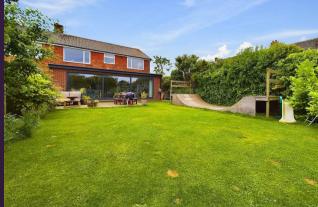

## 67 FARRINGDON ROAD, NORTH SHIELDS NE30 3EX

Embleys are delighted to be instructed in the sale of this stunning, semi detached house is perfectly located in a sought after residential area. It boasts a wealth of contemporary and bespoke features with period charm and is ideal for a family. With over 1800 square foot of accommodation set over two floors, this well extended property comprises of a welcoming entrance hallway with stairs to the first floor and doors to the stylish reception room, dining kitchen and downstairs WC. The fabulous, open plan, contemporary kitchen benefits from an impressive range of units with wood worktops and integrated appliances including double oven, induction hob, chimney hood and fridge freezer. The Island incorporates base units, worktops, dishwasher and a good sized breakfast bar. This fantastic space has sliding doors to one entire wall providing access to the rear garden and an abundance of natural light. The utility room has further units with space for further appliances and the downstairs WC includes a vanity wash basin. To the first floor there are five bedrooms, two with fitted wardrobes and the principal has an ensuite with walk in rainfall shower, vanity wash basin and low level WC. The family bathroom is beautiful and contemporary with integrated bath, walk in shower and integrated WC. Externally there is an attached garage, a front garden with ample driveway parking and a fantastic and substantial rear garden with lawn, patio and mature shrubs.