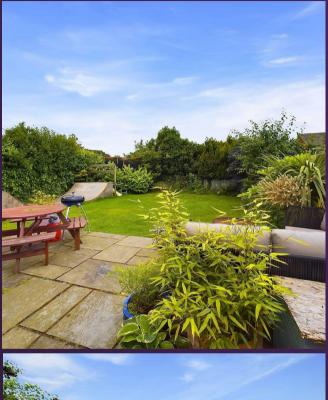

## 67 FARRINGDON ROAD, NORTH SHIELDS NE30 3EX

Embleys are delighted to be instructed in the sale of this stunning, semi detached house is perfectly located in a sought after residential area. It boasts a wealth of contemporary and bespoke features with period charm and is ideal for a family. With over 1800 square foot of accommodation set over two floors, this well extended property comprises of a welcoming entrance hallway with stairs to the first floor and doors to the stylish reception room, dining kitchen and downstairs WC. The fabulous, open plan, contemporary kitchen benefits from an impressive range of units with wood worktops and integrated appliances including double oven, induction hob, chimney hood and fridge freezer. The Island incorporates base units, worktops, dishwasher and a good sized breakfast bar. This fantastic space has sliding doors to one entire wall providing access to the rear garden and an abundance of natural light. The utility room has further units with space for further appliances and the downstairs WC includes a vanity wash basin. To the first floor there are five bedrooms, two with fitted wardrobes and the principal has an ensuite with walk in rainfall shower, vanity wash basin and low level WC. The family bathroom is beautiful and contemporary with integrated bath, walk in shower and integrated WC. Externally there is an attached garage, a front garden with ample driveway parking and a fantastic and substantial rear garden with lawn, patio and mature shrubs.