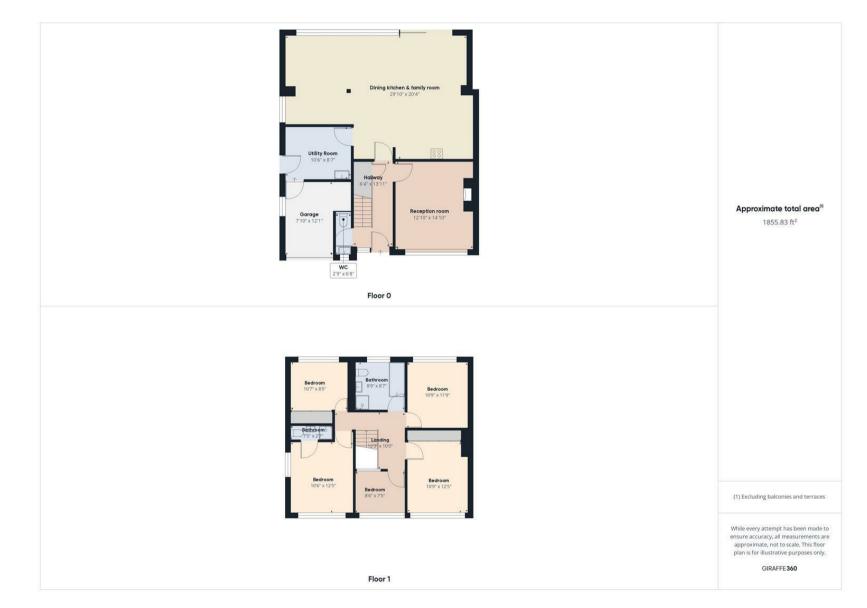

#### VIEW PROPERTY

| ENTR. | ANCE | HALL | WA |  |
|-------|------|------|----|--|

RECEPTION ROOM 14'10 x 12'10

DINING KITCHEN & FAMILY ROOM

UTILITY ROOM

DOWING TAINS W

LANDING

EDROOM ONE 1'5 x 10'6 NSUITE EDROOM TWO 1'5 x 10'9 EDROOM THRE 19 x 10'9

BEDROOM FOUR 10'7 x 8'5 BEDROOM FIVE BATHROOM WC 8'9 x 8'7 GARAGE 12'1 x 7'10

FRONT GARDEN

REAR GARDEN

## EMBLEYS ESTATE AGENTS

EMBLEYS ESTATE AGENTS

EMBLEYS ESTATE AGENTS 67 FARRINGDON ROAD NORTH SHIELDS NE30 3EX FLOORPLAN