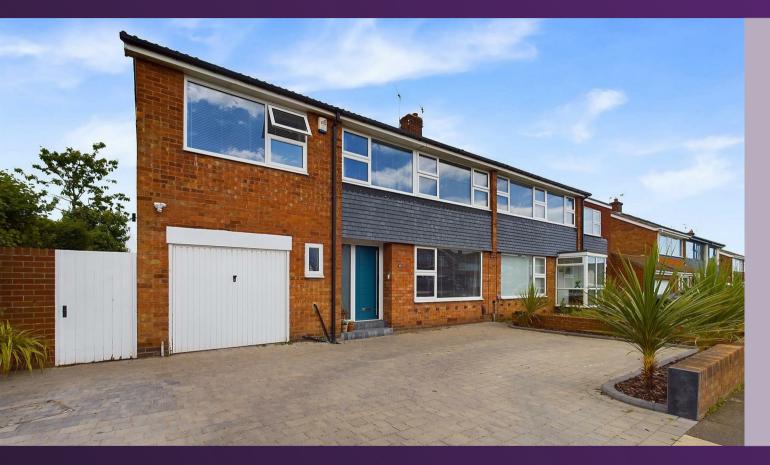

## 67 FARRINGDON ROAD, NORTH SHIELDS NE30 3EX £499,950

5 BEDROOM HOUSE - SEMI-DETACHED

- FIVE BEDROOM SEMI DETACHED HOUSE
- WELL EXTENDED & WELL PRESENTED THROUGHOUT
- RECEPTION ROOM
- STUNNING DINING KITCHEN & FAMILY ROOM
- UTILITY ROOM & DOWNSTAIRS WC
- BATHROOM WC & ENSUITE
- ATTACHED GARAGE
- FRONT GARDEN WITH DRIVEWAY PARKING
- EPC RATING D

## 67 FARRINGDON ROAD, NORTH SHIELDS NE30 3EX

Embleys are delighted to be instructed in the sale of this stunning, semi detached house is perfectly located in a sought after residential area. It boasts a wealth of contemporary and bespoke features with period charm and is ideal for a family. With over 1800 square foot of accommodation set over two floors, this well extended property comprises of a welcoming entrance hallway with stairs to the first floor and doors to the stylish reception room, dining kitchen and downstairs WC. The fabulous, open plan, contemporary kitchen benefits from an impressive range of units with wood worktops and integrated appliances including double oven, induction hob, chimney hood and fridge freezer. The Island incorporates base units, worktops, dishwasher and a good sized breakfast bar. This fantastic space has sliding doors to one entire wall providing access to the rear garden and an abundance of natural light. The utility room has further units with space for further appliances and the downstairs WC includes a vanity wash basin. To the first floor there are five bedrooms, two with fitted wardrobes and the principal has an ensuite with walk in rainfall shower, vanity wash basin and low level WC. The family bathroom is beautiful and contemporary with integrated bath, walk in shower and integrated WC. Externally there is an attached garage, a front garden with ample driveway parking and a fantastic and substantial rear garden with lawn, patio and mature shrubs.