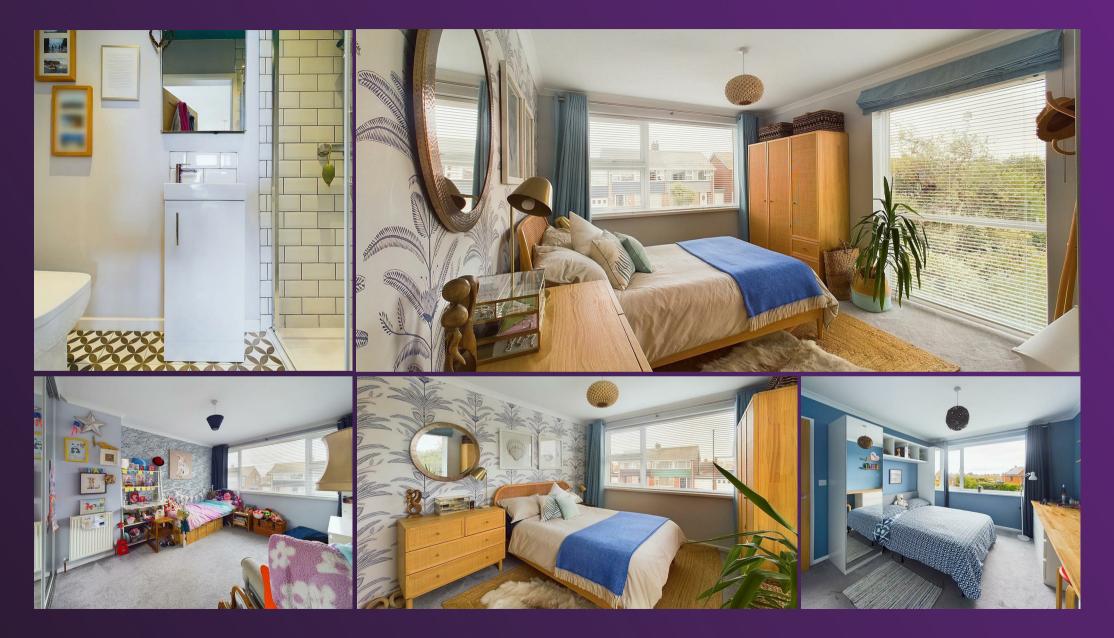

## 67 FARRINGDON ROAD, NORTH SHIELDS NE30 3EX

Embleys are delighted to be instructed in the sale of this stunning, semi detached house is perfectly located in a sought after residential area. It boasts a wealth of contemporary and bespoke features with period charm and is ideal for a family. With over 1800 square foot of accommodation set over two floors, this well extended property comprises of a welcoming entrance hallway with stairs to the first floor and doors to the stylish reception room, dining kitchen and downstairs WC. The fabulous, open plan, contemporary kitchen benefits from an impressive range of units with wood worktops and integrated appliances including double oven, induction hob, chimney hood and fridge freezer. The Island incorporates base units, worktops, dishwasher and a good sized breakfast bar. This fantastic space has sliding doors to one entire wall providing access to the rear garden and an abundance of natural light. The utility room has further units with space for further appliances and the downstairs WC includes a vanity wash basin. To the first floor there are five bedrooms, two with fitted wardrobes and the principal has an ensuite with walk in rainfall shower, vanity wash basin and low level WC. The family bathroom is beautiful and contemporary with integrated bath, walk in shower and integrated WC. Externally there is an attached garage, a front garden with ample driveway parking and a fantastic and substantial rear garden with lawn, patio and mature shrubs.