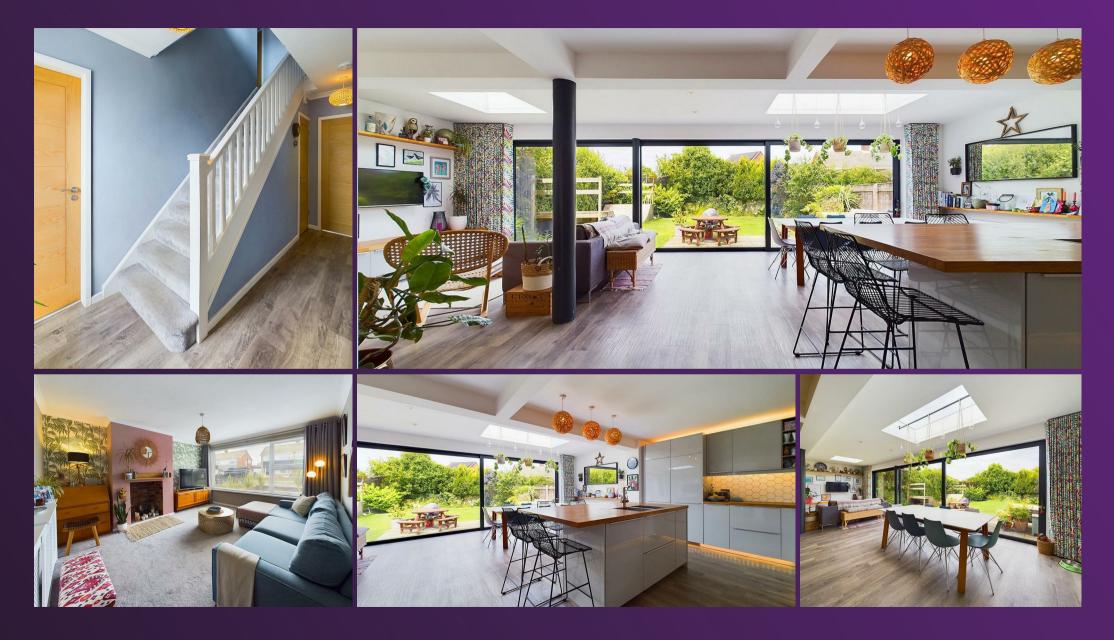

## 67 FARRINGDON ROAD, NORTH SHIELDS NE30 3EX

Embleys are delighted to be instructed in the sale of this stunning, semi detached house is perfectly located in a sought after residential area. It boasts a wealth of contemporary and bespoke features with period charm and is ideal for a family. With over 1800 square foot of accommodation set over two floors, this well extended property comprises of a welcoming entrance hallway with stairs to the first floor and doors to the stylish reception room, dining kitchen and downstairs WC. The fabulous, open plan, contemporary kitchen benefits from an impressive range of units with wood worktops and integrated appliances including double oven, induction hob, chimney hood and fridge freezer. The Island incorporates base units, worktops, dishwasher and a good sized breakfast bar. This fantastic space has sliding doors to one entire wall providing access to the rear garden and an abundance of natural light. The utility room has further units with space for further appliances and the downstairs WC includes a vanity wash basin. To the first floor there are five bedrooms, two with fitted wardrobes and the principal has an ensuite with walk in rainfall shower, vanity wash basin and low level WC. The family bathroom is beautiful and contemporary with integrated bath, walk in shower and integrated WC. Externally there is an attached garage, a front garden with ample driveway parking and a fantastic and substantial rear garden with lawn, patio and mature shrubs.