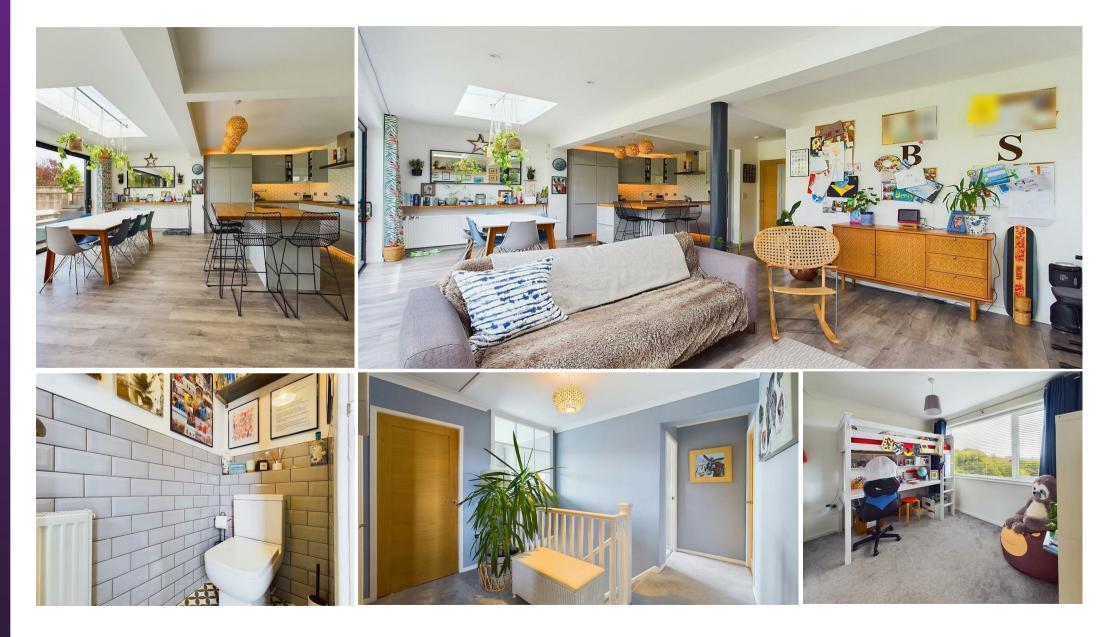

## 67 FARRINGDON ROAD, NORTH SHIELDS NE30 3EX

Embleys are delighted to be instructed in the sale of this stunning, semi detached house is perfectly located in a sought after residential area. It boasts a wealth of contemporary and bespoke features with period charm and is ideal for a family. With over 1800 square foot of accommodation set over two floors, this well extended property comprises of a welcoming entrance hallway with stairs to the first floor and doors to the stylish reception room, dining kitchen and downstairs WC. The fabulous, open plan, contemporary kitchen benefits from an impressive range of units with wood worktops and integrated appliances including double oven, induction hob, chimney hood and fridge freezer. The Island incorporates base units, worktops, dishwasher and a good sized breakfast bar. This fantastic space has sliding doors to one entire wall providing access to the rear garden and an abundance of natural light. The utility room has further units with space for further appliances and the downstairs WC includes a vanity wash basin. To the first floor there are five bedrooms, two with fitted wardrobes and the principal has an ensuite with walk in rainfall shower, vanity wash basin and low level WC. The family bathroom is beautiful and contemporary with integrated bath, walk in shower and integrated WC. Externally there is an attached garage, a front garden with ample driveway parking and a fantastic and substantial rear garden with lawn, patio and mature shrubs.