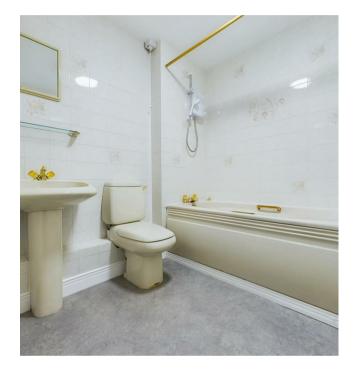

This one bedroom flat consists of lounge which is open plan to a classic kitchen benefitting from a range of units with contrasting worktops, single oven and induction hob. There is a spacious bedroom with fitted wardrobes and a bathroom with panelled bath and shower over, pedestal washbasin and low level WC. Externally: Detached garage, communal gardens.