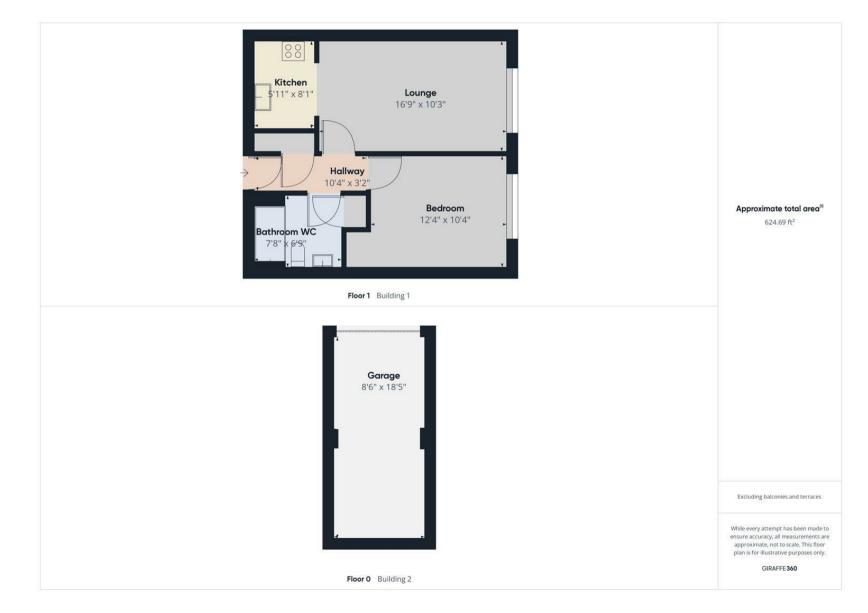

#### COMMUNAL ENTRANCE

LOUNGE 16'9" x 10'3"

KITCHEN 5'11" x 8'1"

BEDROOM 12'4x10'4 BATHROOM WC 7'8" x 6'9"

DETACHED GARAGE 8'6" x 18'5"

COMMUNAL GARDEN