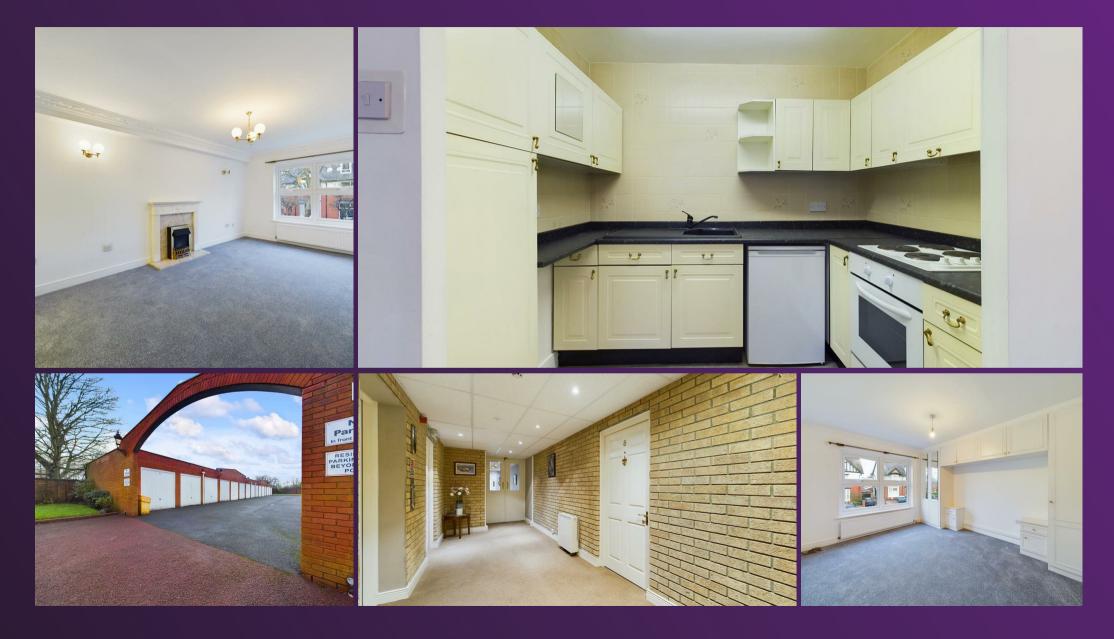

This one bedroom flat consists of lounge which is open plan to a classic kitchen benefitting from a range of units with contrasting worktops, single oven and induction hob. There is a spacious bedroom with fitted wardrobes and a bathroom with panelled bath and shower over, pedestal washbasin and low level WC. Externally: Detached garage, communal gardens.