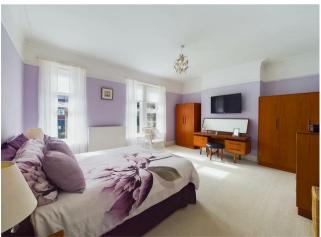

VIEW PROPERTY

VESTIBULE

ENTRANCE HALLWAY

LOUNGE 16'6 x 12'10

DINING ROOM 13'4 x 12'10 KITCHEN 9'4 x 8'6

LANDING

BEDROOM ONE 16'7 x 13'8

BEDROOM TWO 13'8 x 9'10 SHOWER ROOM 8'5 x 5'8

With over 1000 square feet of accommodation set over two floors this beautiful property consists of a vestibule and entrance hallway with stairs to the first floor and doors to the lounge and dining room. The lounge is light and spacious with a feature fireplace and the dining room has space for a six seater dining table and has a modern feature fireplace and French doors to rear yard. The kitchen benefits from a range of units with contrasting worktops, oven with grill, a four ring gas hob, chimney hood and space for a fridge freezer, dishwasher and washing machine. To the first floor landing there is a good sized built in storage cupboard and door to the spacious bedrooms, one with period cast iron fireplace, and the stylish shower room. The shower room benefits from a walk-in rainfall shower, vanity wash basin and integrated WC. Externally there is a low maintenance front town garden and a rear yard with raised decking and stairs down to a patio. There is also a roll top garage door providing the option of off street parking.