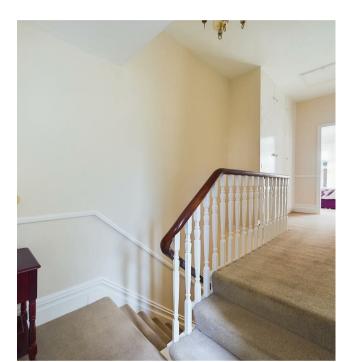

VIEW PROPERTY

VESTIBULE

ENTRANCE HALLWAY

LOUNGE 16'6 x 12'10

DINING ROOM 13'4 x 12'10 KITCHEN 9'4 x 8'6

LANDING

BEDROOM ONE 16'7 x 13'8

BEDROOM TWO 13'8 x 9'10 SHOWER ROOM 8'5 x 5'8

With over 1000 square feet of accommodation set over two floors this beautiful property consists of a vestibule and entrance hallway with stairs to the first floor and doors to the lounge and dining room. The lounge is light and spacious with a feature fireplace and the dining room has space for a six seater dining table and has a modern feature fireplace and French doors to rear yard. The kitchen benefits from a range of units with contrasting worktops, oven with grill, a four ring gas hob, chimney hood and space for a fridge freezer, dishwasher and washing machine. To the first floor landing there is a good sized built in storage cupboard and door to the spacious bedrooms, one with period cast iron fireplace, and the stylish shower room. The shower room benefits from a walk-in rainfall shower, vanity wash basin and integrated WC. Externally there is a low maintenance front town garden and a rear yard with raised decking and stairs down to a patio. There is also a roll top garage door providing the option of off street parking.