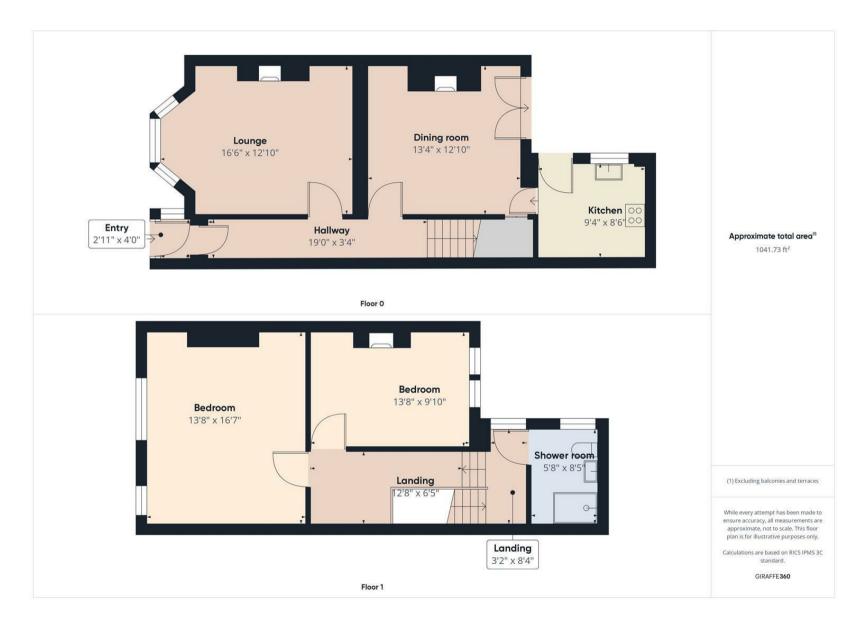

VIEW PROPERTY

VESTIBULE

ENTRANCE HALLWAY

LOUNGE 16'6 x 12'10

DINING ROOM 13'4 x 12'10 KITCHEN 9'4 x 8'6

LANDING

BEDROOM ONE 16'7 x 13'8

BEDROOM TWO 13'8 x 9'10 SHOWER ROOM 8'5 x 5'8

With over 1000 square feet of accommodation set over two floors this beautiful property consists of a vestibule and entrance hallway with stairs to the first floor and doors to the lounge and dining room. The lounge is light and spacious with a feature fireplace and the dining room has space for a six seater dining table and has a modern feature fireplace and French doors to rear yard. The kitchen benefits from a range of units with contrasting worktops, oven with grill, a four ring gas hob, chimney hood and space for a fridge freezer, dishwasher and washing machine. To the first floor landing there is a good sized built in storage cupboard and door to the spacious bedrooms, one with period cast iron fireplace, and the stylish shower room. The shower room benefits from a walk-in rainfall shower, vanity wash basin and integrated WC. Externally there is a low maintenance front town garden and a rear yard with raised decking and stairs down to a patio. There is also a roll top garage door providing the option of off street parking.

### 102 ILFRACOMBE GARDENS WHITLEY BAY NE26 3SG

102 ILFRACOMBE GARDENS WHITLEY BAY NE26 3SG FLOORPLAN