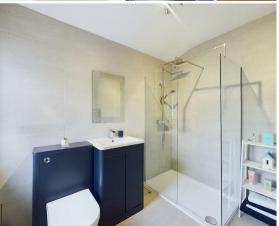

With over 1000 square feet of accommodation set over two floors this beautiful property consists of a vestibule and entrance hallway with stairs to the first floor and doors to the lounge and dining room. The lounge is light and spacious with a feature fireplace and the dining room has space for a six seater dining table and has a modern feature fireplace and French doors to rear yard. The kitchen benefits from a range of units with contrasting worktops, oven with grill, a four ring gas hob, chimney hood and space for a fridge freezer, dishwasher and washing machine. To the first floor landing there is a good sized built in storage cupboard and door to the spacious bedrooms, one with period cast iron fireplace, and the stylish shower room. The shower room benefits from a walk-in rainfall shower, vanity wash basin and integrated WC. Externally there is a low maintenance front town garden and a rear yard with raised decking and stairs down to a patio. There is also a roll top garage door providing the option of off street parking.