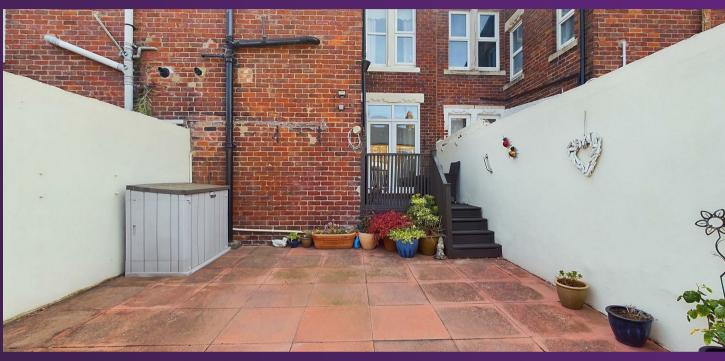

FRONT TOWN GARDEN

REAR GARDEN

With over 1000 square feet of accommodation set over two floors this beautiful property consists of a vestibule and entrance hallway with stairs to the first floor and doors to the lounge and dining room. The lounge is light and spacious with a feature fireplace and the dining room has space for a six seater dining table and has a modern feature fireplace and French doors to rear yard. The kitchen benefits from a range of units with contrasting worktops, oven with grill, a four ring gas hob, chimney hood and space for a fridge freezer, dishwasher and washing machine. To the first floor landing there is a good sized built in storage cupboard and door to the spacious bedrooms, one with period cast iron fireplace, and the stylish shower room. The shower room benefits from a walk-in rainfall shower, vanity wash basin and integrated WC. Externally there is a low maintenance front town garden and a rear yard with raised decking and stairs down to a patio. There is also a roll top garage door providing the option of off street parking.