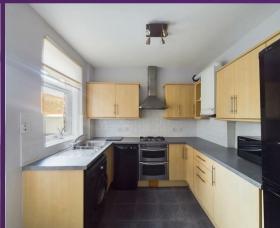

VIEW PROPERTY

VESTIBULE

ENTRANCE HALLWAY

LOUNGE 16'6 x 12'10

DINING ROOM 13'4 x 12'10 KITCHEN 9'4 x 8'6

LANDING

BEDROOM ONE 16'7 x 13'8

BEDROOM TWO 13'8 x 9'10 SHOWER ROOM 8'5 x 5'8

With over 1000 square feet of accommodation set over two floors this beautiful property consists of a vestibule and entrance hallway with stairs to the first floor and doors to the lounge and dining room. The lounge is light and spacious with a feature fireplace and the dining room has space for a six seater dining table and has a modern feature fireplace and French doors to rear yard. The kitchen benefits from a range of units with contrasting worktops, oven with grill, a four ring gas hob, chimney hood and space for a fridge freezer, dishwasher and washing machine. To the first floor landing there is a good sized built in storage cupboard and door to the spacious bedrooms, one with period cast iron fireplace, and the stylish shower room. The shower room benefits from a walk-in rainfall shower, vanity wash basin and integrated WC. Externally there is a low maintenance front town garden and a rear yard with raised decking and stairs down to a patio. There is also a roll top garage door providing the option of off street parking.