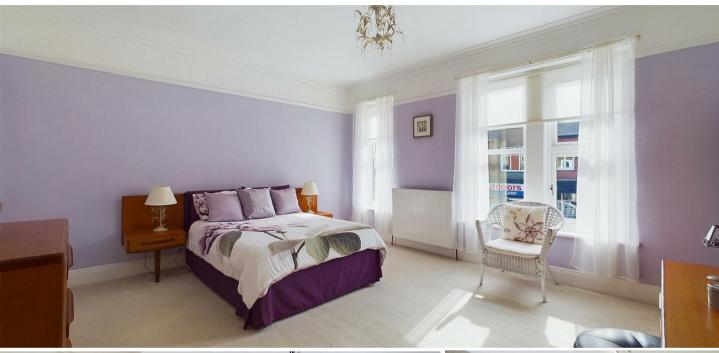

VIEW PROPERTY

VESTIBULE

ENTRANCE HALLWAY

LOUNGE 16'6 x 12'10

DINING ROOM 13'4 x 12'10 KITCHEN 9'4 x 8'6

LANDING

BEDROOM ONE 16'7 x 13'8

BEDROOM TWO 13'8 x 9'10 SHOWER ROOM 8'5 x 5'8

With over 1000 square feet of accommodation set over two floors this beautiful property consists of a vestibule and entrance hallway with stairs to the first floor and doors to the lounge and dining room. The lounge is light and spacious with a feature fireplace and the dining room has space for a six seater dining table and has a modern feature fireplace and French doors to rear yard. The kitchen benefits from a range of units with contrasting worktops, oven with grill, a four ring gas hob, chimney hood and space for a fridge freezer, dishwasher and washing machine. To the first floor landing there is a good sized built in storage cupboard and door to the spacious bedrooms, one with period cast iron fireplace, and the stylish shower room. The shower room benefits from a walk-in rainfall shower, vanity wash basin and integrated WC. Externally there is a low maintenance front town garden and a rear yard with raised decking and stairs down to a patio. There is also a roll top garage door providing the option of off street parking.