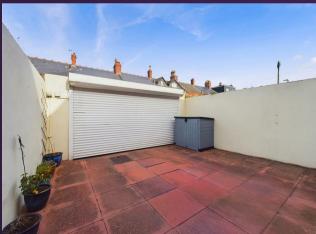

FRONT TOWN GARDEN

REAR GARDEN

With over 1000 square feet of accommodation set over two floors this beautiful property consists of a vestibule and entrance hallway with stairs to the first floor and doors to the lounge and dining room. The lounge is light and spacious with a feature fireplace and the dining room has space for a six seater dining table and has a modern feature fireplace and French doors to rear yard. The kitchen benefits from a range of units with contrasting worktops, oven with grill, a four ring gas hob, chimney hood and space for a fridge freezer, dishwasher and washing machine. To the first floor landing there is a good sized built in storage cupboard and door to the spacious bedrooms, one with period cast iron fireplace, and the stylish shower room. The shower room benefits from a walk-in rainfall shower, vanity wash basin and integrated WC. Externally there is a low maintenance front town garden and a rear yard with raised decking and stairs down to a patio. There is also a roll top garage door providing the option of off street parking.