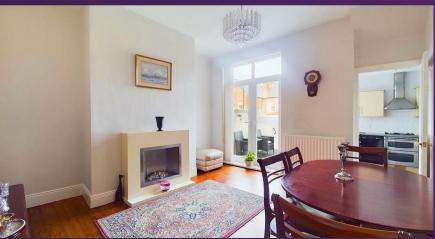

VIEW PROPERTY

VESTIBULE

ENTRANCE HALLWAY

LOUNGE 16'6 x 12'10

DINING ROOM 13'4 x 12'10 KITCHEN 9'4 x 8'6

LANDING

BEDROOM ONE 16'7 x 13'8

BEDROOM TWO 13'8 x 9'10 SHOWER ROOM 8'5 x 5'8

With over 1000 square feet of accommodation set over two floors this beautiful property consists of a vestibule and entrance hallway with stairs to the first floor and doors to the lounge and dining room. The lounge is light and spacious with a feature fireplace and the dining room has space for a six seater dining table and has a modern feature fireplace and French doors to rear yard. The kitchen benefits from a range of units with contrasting worktops, oven with grill, a four ring gas hob, chimney hood and space for a fridge freezer, dishwasher and washing machine. To the first floor landing there is a good sized built in storage cupboard and door to the spacious bedrooms, one with period cast iron fireplace, and the stylish shower room. The shower room benefits from a walk-in rainfall shower, vanity wash basin and integrated WC. Externally there is a low maintenance front town garden and a rear yard with raised decking and stairs down to a patio. There is also a roll top garage door providing the option of off street parking.