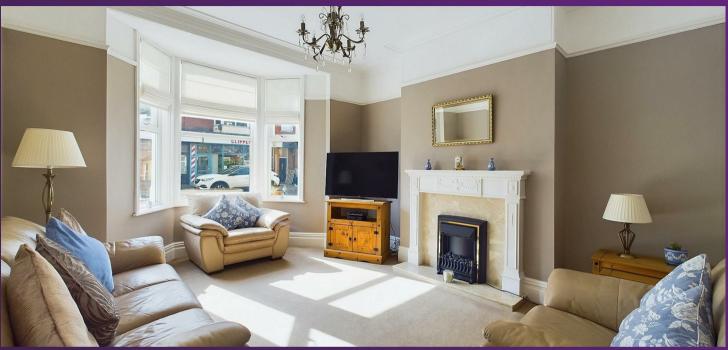

With over 1000 square feet of accommodation set over two floors this beautiful property consists of a vestibule and entrance hallway with stairs to the first floor and doors to the lounge and dining room. The lounge is light and spacious with a feature fireplace and the dining room has space for a six seater dining table and has a modern feature fireplace and French doors to rear yard. The kitchen benefits from a range of units with contrasting worktops, oven with grill, a four ring gas hob, chimney hood and space for a fridge freezer, dishwasher and washing machine. To the first floor landing there is a good sized built in storage cupboard and door to the spacious bedrooms, one with period cast iron fireplace, and the stylish shower room. The shower room benefits from a walk-in rainfall shower, vanity wash basin and integrated WC. Externally there is a low maintenance front town garden and a rear yard with raised decking and stairs down to a patio. There is also a roll top garage door providing the option of off street parking.