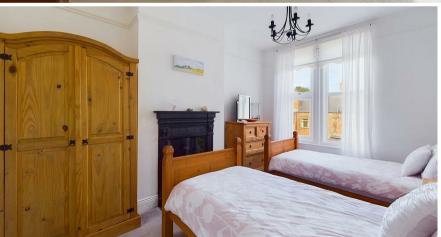

VIEW PROPERTY

VESTIBULE

ENTRANCE HALLWAY

LOUNGE 16'6 x 12'10

DINING ROOM 13'4 x 12'10 KITCHEN 9'4 x 8'6

LANDING

BEDROOM ONE 16'7 x 13'8

BEDROOM TWO 13'8 x 9'10 SHOWER ROOM 8'5 x 5'8

With over 1000 square feet of accommodation set over two floors this beautiful property consists of a vestibule and entrance hallway with stairs to the first floor and doors to the lounge and dining room. The lounge is light and spacious with a feature fireplace and the dining room has space for a six seater dining table and has a modern feature fireplace and French doors to rear yard. The kitchen benefits from a range of units with contrasting worktops, oven with grill, a four ring gas hob, chimney hood and space for a fridge freezer, dishwasher and washing machine. To the first floor landing there is a good sized built in storage cupboard and door to the spacious bedrooms, one with period cast iron fireplace, and the stylish shower room. The shower room benefits from a walk-in rainfall shower, vanity wash basin and integrated WC. Externally there is a low maintenance front town garden and a rear yard with raised decking and stairs down to a patio. There is also a roll top garage door providing the option of off street parking.