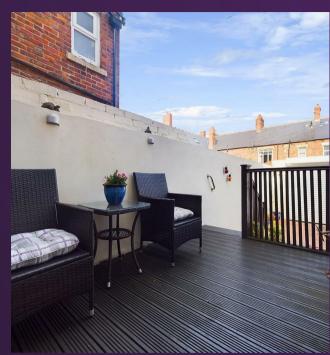

FRONT TOWN GARDEN

REAR GARDEN

With over 1000 square feet of accommodation set over two floors this beautiful property consists of a vestibule and entrance hallway with stairs to the first floor and doors to the lounge and dining room. The lounge is light and spacious with a feature fireplace and the dining room has space for a six seater dining table and has a modern feature fireplace and French doors to rear yard. The kitchen benefits from a range of units with contrasting worktops, oven with grill, a four ring gas hob, chimney hood and space for a fridge freezer, dishwasher and washing machine. To the first floor landing there is a good sized built in storage cupboard and door to the spacious bedrooms, one with period cast iron fireplace, and the stylish shower room. The shower room benefits from a walk-in rainfall shower, vanity wash basin and integrated WC. Externally there is a low maintenance front town garden and a rear yard with raised decking and stairs down to a patio. There is also a roll top garage door providing the option of off street parking.