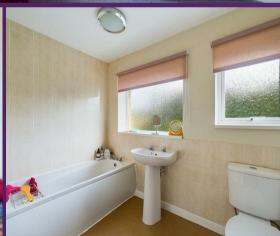

Also to the ground floor there is a kitchen with a range of units and contrasting worktops with space for a gas cooker and a two seater table. There is a utility room with further base units and space and plumbing for a washing machine and doors to a shower room WC with walk in shower and low level WC. The study, which was previously the garage, is currently used as a bedroom with built in cupboards. From the first floor landing there are two built in storage cupboards, three bedrooms, two with built in wardrobes, and a modern bathroom with panelled bath, pedestal washbasin and low level WC.