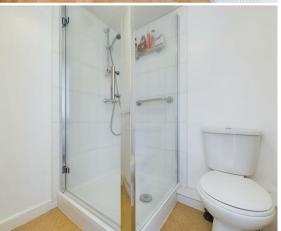

Also to the ground floor there is a kitchen with a range of units and contrasting worktops with space for a gas cooker and a two seater table. There is a utility room with further base units and space and plumbing for a washing machine and doors to a shower room WC with walk in shower and low level WC. The study, which was previously the garage, is currently used as a bedroom with built in cupboards. From the first floor landing there are two built in storage cupboards, three bedrooms, two with built in wardrobes, and a modern bathroom with panelled bath, pedestal washbasin and low level WC.