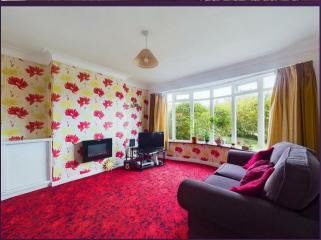

With over 1120 square foot of accommodation set over two floors this home consists of an entrance hallway with built in cloak cupboard and door to a lounge and glazed sliding doors to a dining room, with space for a four seater table and access to a lean to conservatory and rear garden.