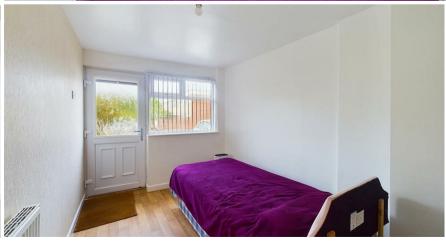

BEDROOM 12'4" x 10'11

BEDROOM

BEDROO! 8'2" x 8'11

BATHROOM 5'6" x 8'4"

FRONT GARDEN

REAR GARDEN

Also to the ground floor there is a kitchen with a range of units and contrasting worktops with space for a gas cooker and a two seater table. There is a utility room with further base units and space and plumbing for a washing machine and doors to a shower room WC with walk in shower and low level WC. The study, which was previously the garage, is currently used as a bedroom with built in cupboards. From the first floor landing there are two built in storage cupboards, three bedrooms, two with built in wardrobes, and a modern bathroom with panelled bath, pedestal washbasin and low level WC.