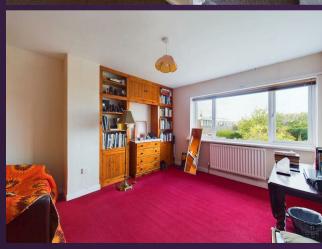

Also to the ground floor there is a kitchen with a range of units and contrasting worktops with space for a gas cooker and a two seater table. There is a utility room with further base units and space and plumbing for a washing machine and doors to a shower room WC with walk in shower and low level WC. The study, which was previously the garage, is currently used as a bedroom with built in cupboards. From the first floor landing there are two built in storage cupboards, three bedrooms, two with built in wardrobes, and a modern bathroom with panelled bath, pedestal washbasin and low level WC.