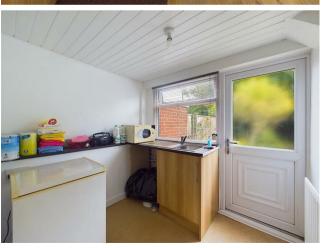

Also to the ground floor there is a kitchen with a range of units and contrasting worktops with space for a gas cooker and a two seater table. There is a utility room with further base units and space and plumbing for a washing machine and doors to a shower room WC with walk in shower and low level WC. The study, which was previously the garage, is currently used as a bedroom with built in cupboards. From the first floor landing there are two built in storage cupboards, three bedrooms, two with built in wardrobes, and a modern bathroom with panelled bath, pedestal washbasin and low level WC.