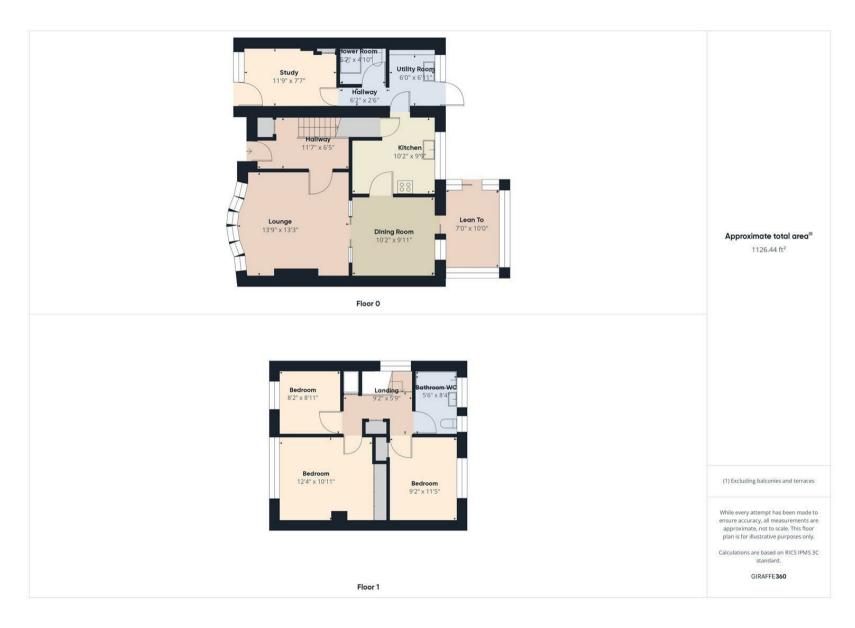

VIEW PROPERTY

ENTRANCE HALLWAY

LOUNGE 13'9" x 13'3

DINING ROOM 10'2" x 9'11"

KITCHEN 10'2" x 9'9

UTILITY ROOM 6'0" x 6'11" STUDY 1'9" x 7'7"

SHOWER ROOM 5'7" x 4'10"

LANDING

BEDROOM 12'4" x 10'11

BEDROOM

BEDROO! 8'2" x 8'11

BATHROOM 5'6" x 8'4"

FRONT GARDEN

REAR GARDEN

With over 1120 square foot of accommodation set over two floors this home consists of an entrance hallway with built in cloak cupboard and door to a lounge and glazed sliding doors to a dining room, with space for a four seater table and access to a lean to conservatory and rear garden.

Also to the ground floor there is a kitchen with a range of units and contrasting worktops with space for a gas cooker and a two seater table. There is a utility room with further base units and space and plumbing for a washing machine and doors to a shower room WC with walk in shower and low level WC. The study, which was previously the garage, is currently used as a bedroom with built in cupboards. From the first floor landing there are two built in storage cupboards, three bedrooms, two with built in wardrobes, and a modern bathroom with panelled bath, pedestal washbasin and low level WC.