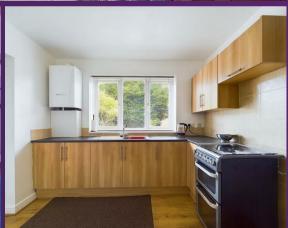

Also to the ground floor there is a kitchen with a range of units and contrasting worktops with space for a gas cooker and a two seater table. There is a utility room with further base units and space and plumbing for a washing machine and doors to a shower room WC with walk in shower and low level WC. The study, which was previously the garage, is currently used as a bedroom with built in cupboards. From the first floor landing there are two built in storage cupboards, three bedrooms, two with built in wardrobes, and a modern bathroom with panelled bath, pedestal washbasin and low level WC.