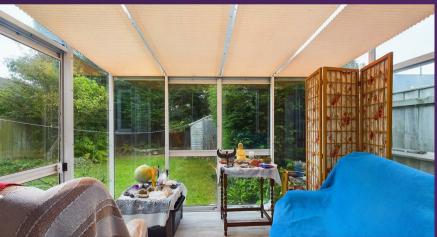

With over 1120 square foot of accommodation set over two floors this home consists of an entrance hallway with built in cloak cupboard and door to a lounge and glazed sliding doors to a dining room, with space for a four seater table and access to a lean to conservatory and rear garden.