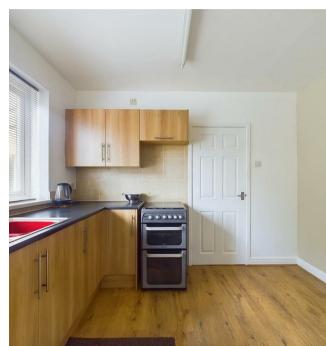

Also to the ground floor there is a kitchen with a range of units and contrasting worktops with space for a gas cooker and a two seater table. There is a utility room with further base units and space and plumbing for a washing machine and doors to a shower room WC with walk in shower and low level WC. The study, which was previously the garage, is currently used as a bedroom with built in cupboards. From the first floor landing there are two built in storage cupboards, three bedrooms, two with built in wardrobes, and a modern bathroom with panelled bath, pedestal washbasin and low level WC.