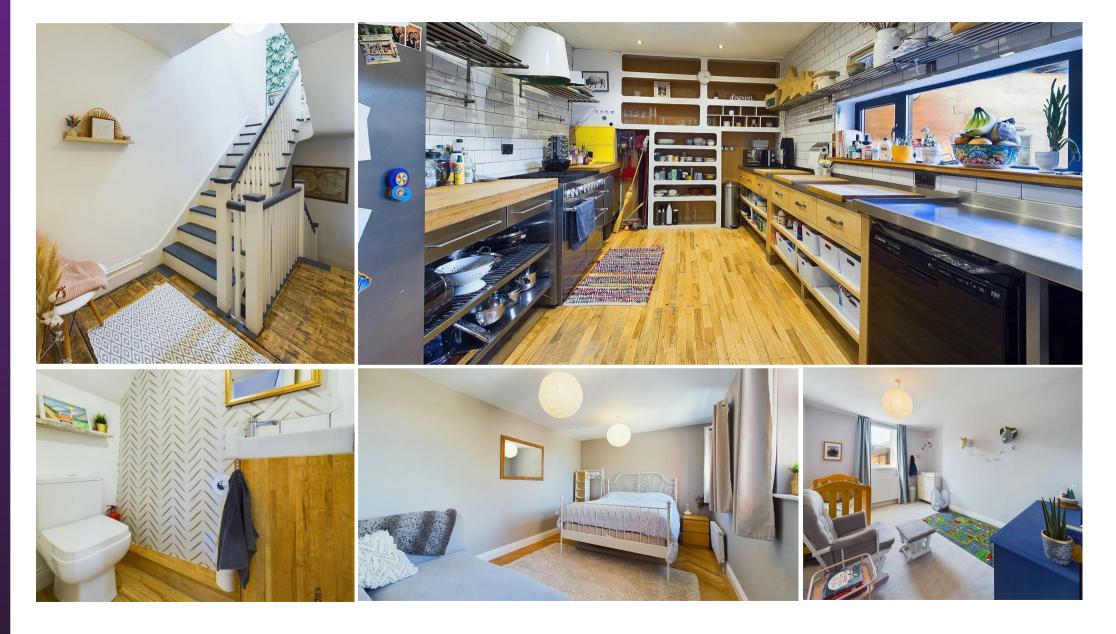

### 31 PERCY ROAD, WHITLEY BAY NE26 2AX

This lovely and characterful, mid terrace house is perfectly located in a popular residential and coastal area. It displays a variety of modern features with period charm, has no upper chain and is ideal for a family. With over 2000 square foot of accommodation set over three floors this beautiful property comprises of a vestibule and entrance hallway leading to the reception rooms which are elegant and open plan to the modern kitchen. The kitchen benefits from a range of bespoke units with wood and metal worktops and space for appliances. There is also a downstairs WC with vanity washbasin. To the first floor there are four good sized bedrooms and a contemporary shower room with walk in rainfall shower, vanity wash basin and integrated WC. On the top floor there are two further bedrooms and a generously sized bathroom benefitting from a roll top bath, countertop wash basin and low level WC. Externally there is a small style attached garage used for storage and accessed from the rear courtyard, a front town garden and a rear courtyard.