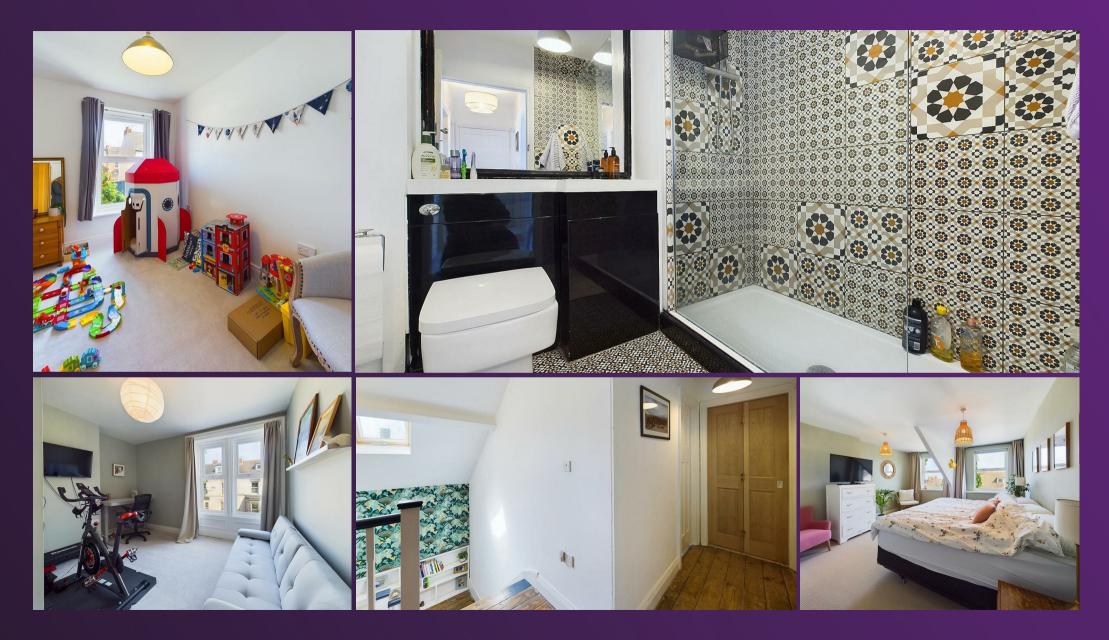

### 31 PERCY ROAD, WHITLEY BAY NE26 2AX

This lovely and characterful, mid terrace house is perfectly located in a popular residential and coastal area. It displays a variety of modern features with period charm, has no upper chain and is ideal for a family. With over 2000 square foot of accommodation set over three floors this beautiful property comprises of a vestibule and entrance hallway leading to the reception rooms which are elegant and open plan to the modern kitchen. The kitchen benefits from a range of bespoke units with wood and metal worktops and space for appliances. There is also a downstairs WC with vanity washbasin. To the first floor there are four good sized bedrooms and a contemporary shower room with walk in rainfall shower, vanity wash basin and integrated WC. On the top floor there are two further bedrooms and a generously sized bathroom benefitting from a roll top bath, countertop wash basin and low level WC. Externally there is a small style attached garage used for storage and accessed from the rear courtyard, a front town garden and a rear courtyard.