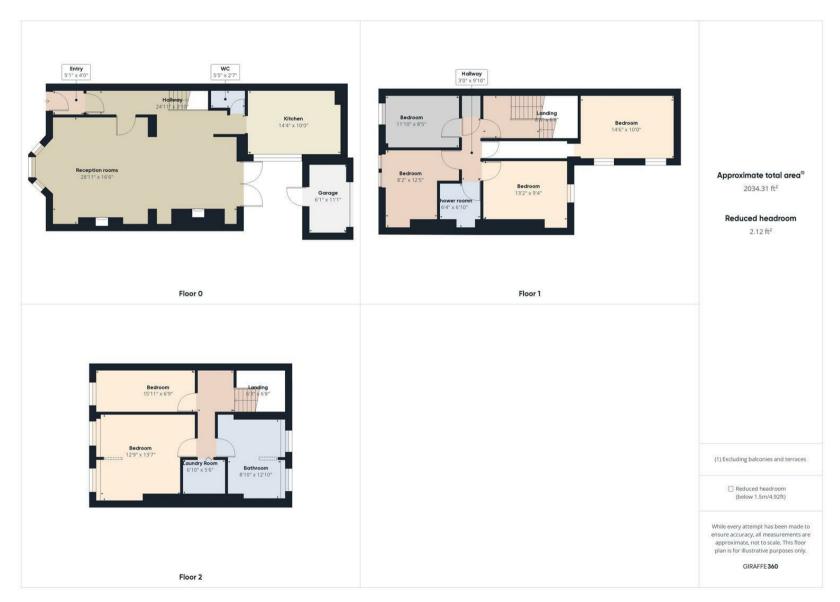

#### VIEW PROPERTY

VESTIBULE

ENTRANCE HALLWAY

RECEPTION ROOMS

KITCHEN 14'4 x 10

DOWNSTAIRS WC

BEDROOM ONI 13'2 x 9'4 BEDROOM TWO 4'6 x 10

BEDROOM THREE 12'5 x 8'2

BEDROOM FOU 11'10 x 8'5

6'10 x 6'4

BEDROOM FIVE 2'9 x 13'7 BEDROOM SIX 15'11 x 6'9

BATHROOM WC 12'10 x 8'10

PARTIAL GARAGE 11'1 x 6'1

FRONT TOWN GARDEN

REAR COURTYAR

## EMBLEYS ESTATE AGENTS

31 PERCY ROAD WHITLEY BAY NE26 2AX FLOORPLAN