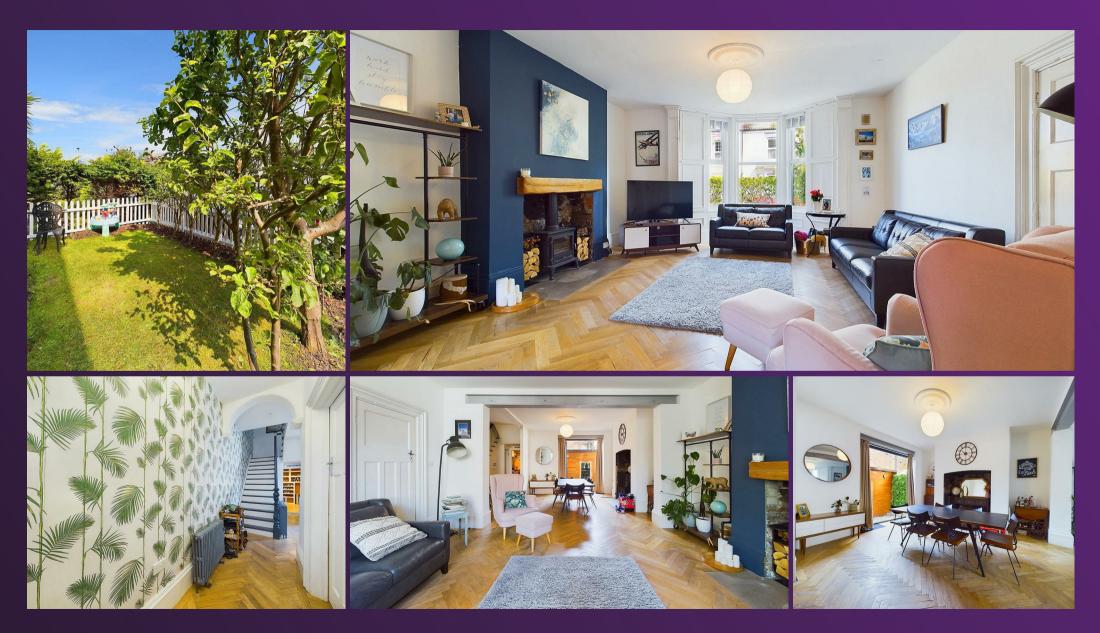

### 31 PERCY ROAD, WHITLEY BAY NE26 2AX

This lovely and characterful, mid terrace house is perfectly located in a popular residential and coastal area. It displays a variety of modern features with period charm, has no upper chain and is ideal for a family. With over 2000 square foot of accommodation set over three floors this beautiful property comprises of a vestibule and entrance hallway leading to the reception rooms which are elegant and open plan to the modern kitchen. The kitchen benefits from a range of bespoke units with wood and metal worktops and space for appliances. There is also a downstairs WC with vanity washbasin. To the first floor there are four good sized bedrooms and a contemporary shower room with walk in rainfall shower, vanity wash basin and integrated WC. On the top floor there are two further bedrooms and a generously sized bathroom benefitting from a roll top bath, countertop wash basin and low level WC. Externally there is a small style attached garage used for storage and accessed from the rear courtyard, a front town garden and a rear courtyard.