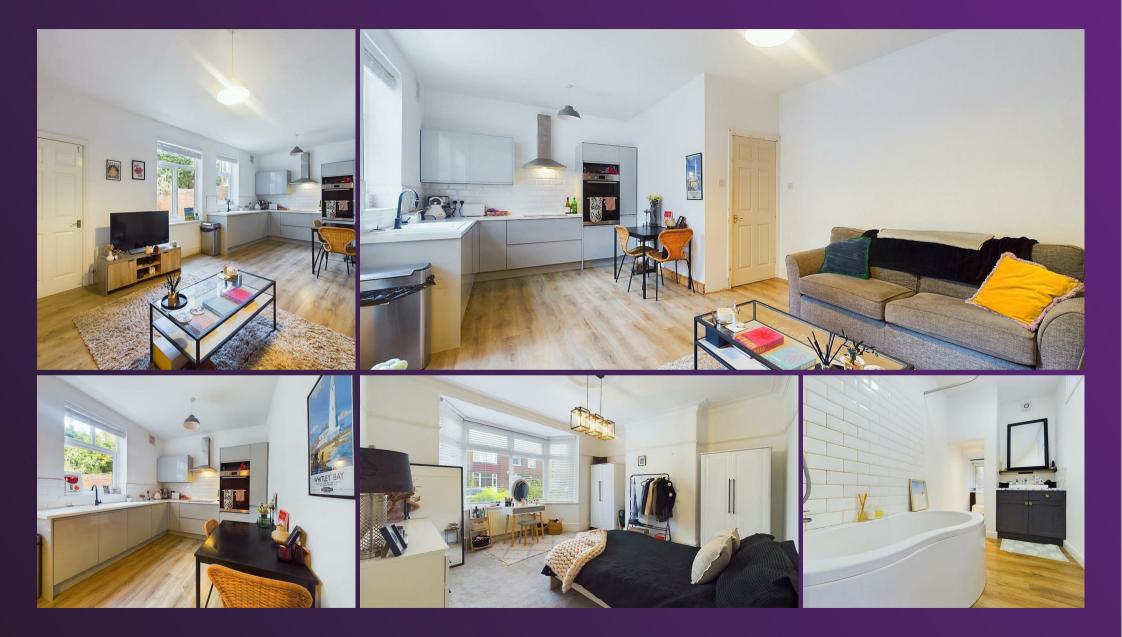

## 75 SALISBURY AVENUE, NORTH SHIELDS NE29 9PD

This lovely, characterful, ground floor apartment is perfectly located in a popular residential area. It boasts a wealth of contemporary features with period charm and is ideal for a range of buyers. With over 600 square foot of accommodation on offer this property consists of a vestibule and entrance hallway leading to a beautiful open lounge and contemporary kitchen/living space. Benefitting from wall, base, drawer and larder units with contrasting worktops, integrated single eye level oven, four ring induction hob, chimney hood, integrated dishwasher and door to the utility area. There is one spacious bedroom and a modern bathroom benefitting from panelled p-shape bath with shower over, counter top wash basin and low level WC. Externally there is a front town garden and South facing private rear yard. The superb layout and fabulous location of this superb property can only truly be appreciated by a visit. North Shields is a vibrant fishing town which embraces its heritage as proudly as it welcomes modernization. North Shields enjoys beaches and parks, Quays and shopping, history and modern facilities. The public transport is excellent and includes the metro system, the local schools are highly sought after and the diverse scenery makes it attractive to retired couples, young couples, first time buyers and families.