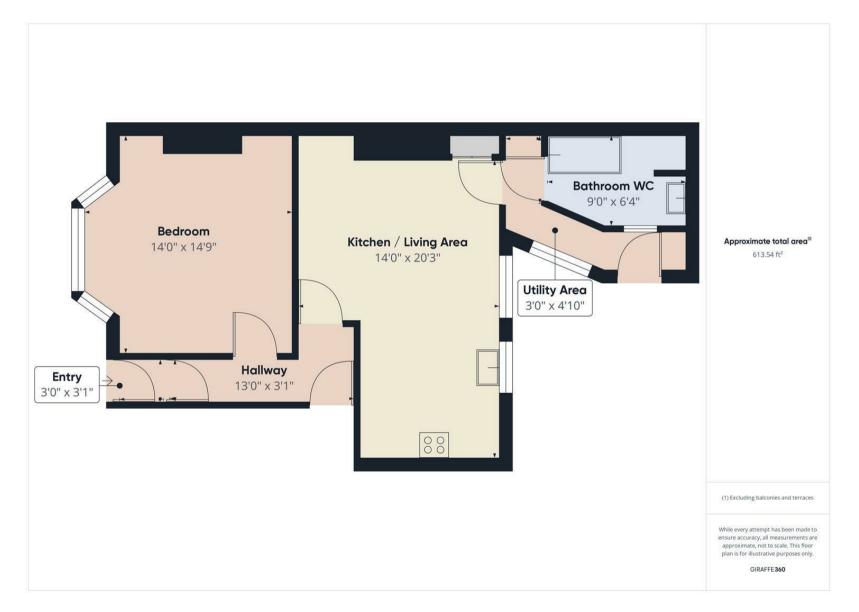

#### VESTIBULE

HALLWAY

KITCHEN/LOUNGE 20'3 x 14'0

BEDROOM 14'9 x 14'0 BATHROOM WC 9'0 xc 6'4 FRONT GARDEN REAR YARD