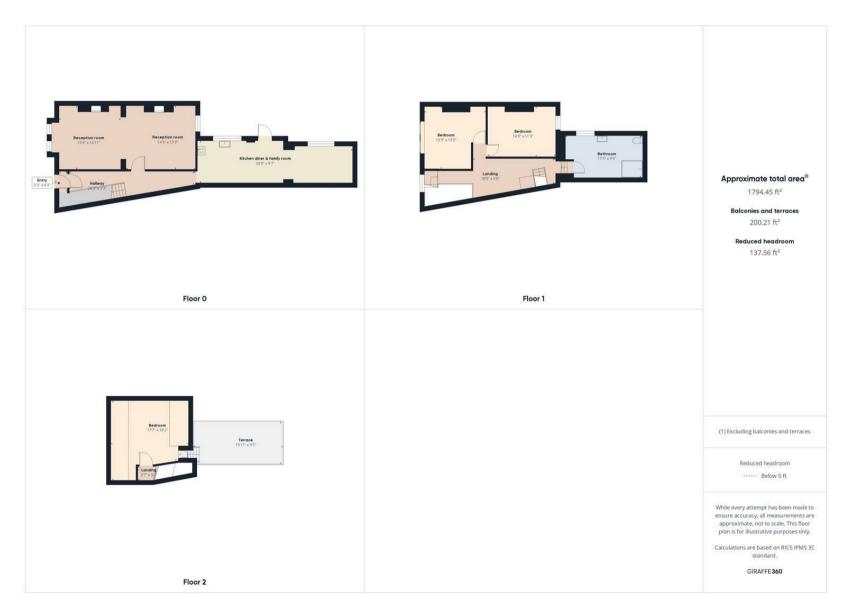

#### /ESTIBULE

ENTRANCE HALLWAY

RECEPTION ROOM ONE 13'11 x 13'4

RECEPTION ROOM TWO 14'9 x 13'9

KITCHEN DINER & FAMILY ROOM 33 x 9'7 RST FLOOR LANDING

13'9 x 13'9

BEDROOM TWO

BATHROOM WC 17'3 x 9'6

SECOND FLOOR LANDING

BEDROOM THREE 18'2 x 17'7

19'11 x 9'7

FRONT GARDEN

REAR YARD

# 29 COLLYWELL BAY ROAD SEATON SLUICE NE26 4QZ FLOORPLAN