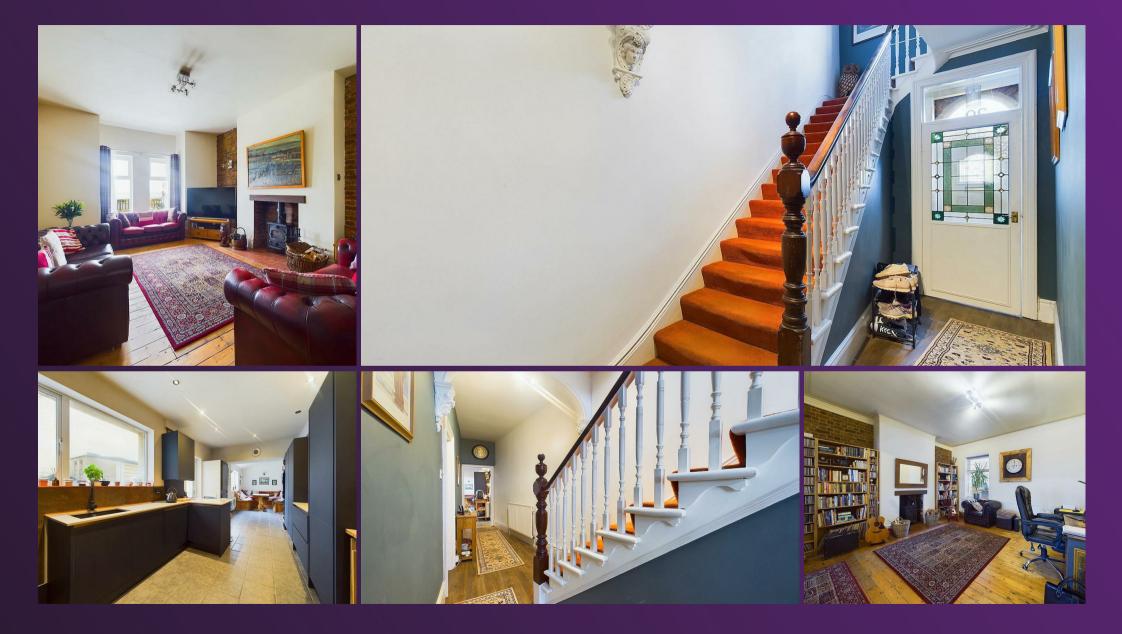

# 29 COLLYWELL BAY ROAD, SEATON SLUICE NE26 4QZ

This characterful and well extended, three bedroom mid terrace house is perfectly located in a sought after coastal area. It offers modern features with period charm, fantastic sea views and is ideal for a range of buyers. With over 1500 square feet of accommodation set over three floors this lovely property consists of a vestibule with under stairs storage, a spacious hallway with stairs up to the first floor. There are two spacious reception rooms, the front facing with sea views and both with multi fuel burners. The contemporary kitchen diner and family room benefits from a good range of units with granite worktops, integrated eye level double oven, gas hob, extractor hood and fridge freezer. To the first floor there are two spacious bedrooms and a good sized family bathroom benefitting from a corner bath, walk in rainfall shower, vanity washbasin and low level WC. The top floor has another spacious bedroom with further sea views and access to the impressive roof terrace which is West facing and, on a clear day, offers views to the Cheviots. Externally there is a front town garden and a West facing rear yard. The generous size, superb layout and fabulous location of this property makes or an exciting opportunity which can only truly be appreciated by a visit.