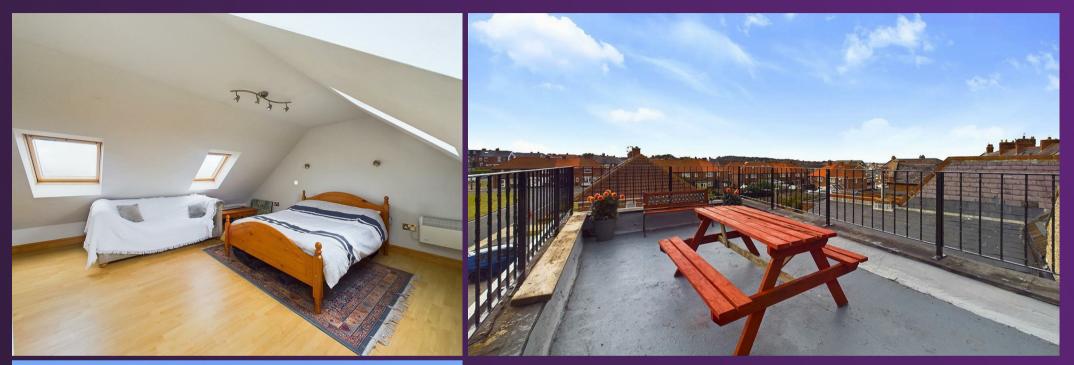

# 29 COLLYWELL BAY ROAD, SEATON SLUICE NE26 4QZ

This characterful and well extended, three bedroom mid terrace house is perfectly located in a sought after coastal area. It offers modern features with period charm, fantastic sea views and is ideal for a range of buyers. With over 1500 square feet of accommodation set over three floors this lovely property consists of a vestibule with under stairs storage, a spacious hallway with stairs up to the first floor. There are two spacious reception rooms, the front facing with sea views and both with multi fuel burners. The contemporary kitchen diner and family room benefits from a good range of units with granite worktops, integrated eye level double oven, gas hob, extractor hood and fridge freezer. To the first floor there are two spacious bedrooms and a good sized family bathroom benefitting from a corner bath, walk in rainfall shower, vanity washbasin and low level WC. The top floor has another spacious bedroom with further sea views and access to the impressive roof terrace which is West facing and, on a clear day, offers views to the Cheviots. Externally there is a front town garden and a West facing rear yard. The generous size, superb layout and fabulous location of this property makes or an exciting opportunity which can only truly be appreciated by a visit.