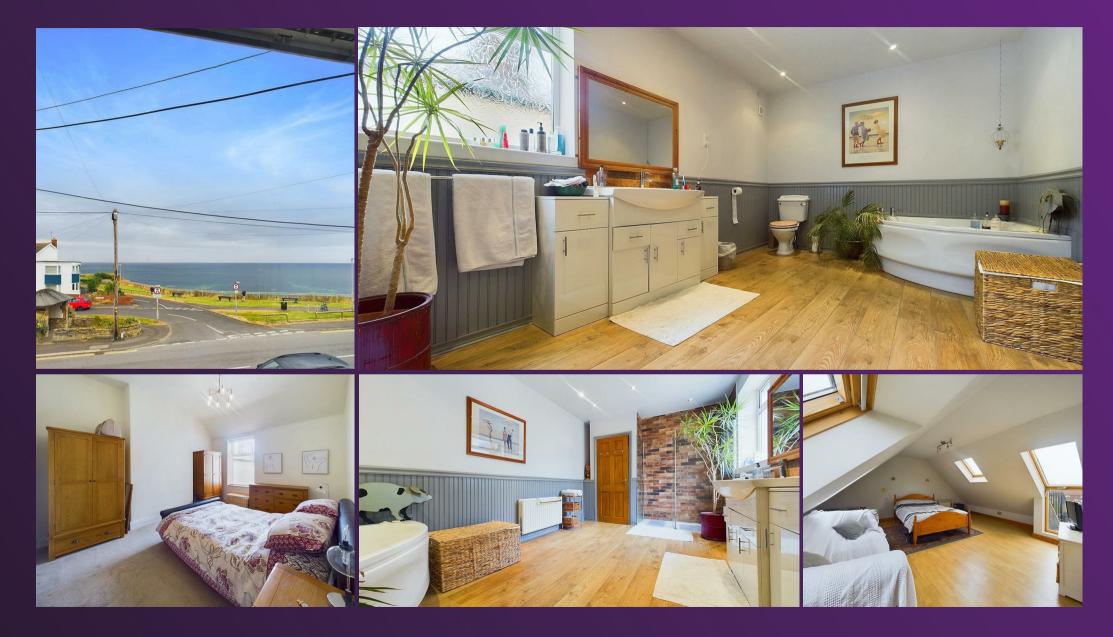

# 29 COLLYWELL BAY ROAD, SEATON SLUICE NE26 4QZ

This characterful and well extended, three bedroom mid terrace house is perfectly located in a sought after coastal area. It offers modern features with period charm, fantastic sea views and is ideal for a range of buyers. With over 1500 square feet of accommodation set over three floors this lovely property consists of a vestibule with under stairs storage, a spacious hallway with stairs up to the first floor. There are two spacious reception rooms, the front facing with sea views and both with multi fuel burners. The contemporary kitchen diner and family room benefits from a good range of units with granite worktops, integrated eye level double oven, gas hob, extractor hood and fridge freezer. To the first floor there are two spacious bedrooms and a good sized family bathroom benefitting from a corner bath, walk in rainfall shower, vanity washbasin and low level WC. The top floor has another spacious bedroom with further sea views and access to the impressive roof terrace which is West facing and, on a clear day, offers views to the Cheviots. Externally there is a front town garden and a West facing rear yard. The generous size, superb layout and fabulous location of this property makes or an exciting opportunity which can only truly be appreciated by a visit.