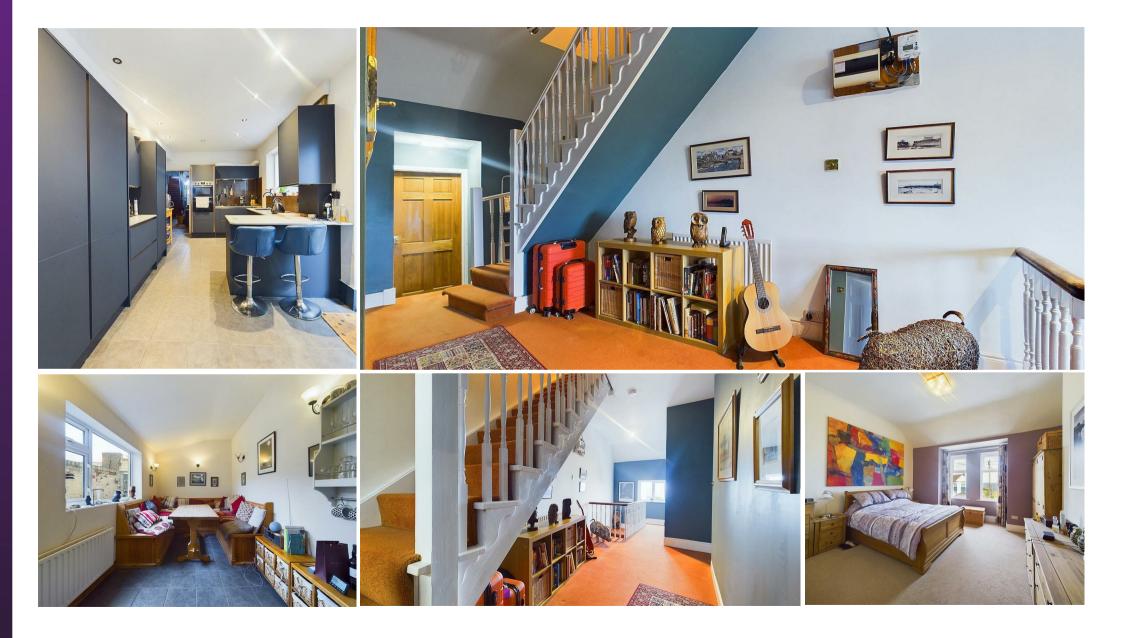

# 29 COLLYWELL BAY ROAD, SEATON SLUICE NE26 4QZ

This characterful and well extended, three bedroom mid terrace house is perfectly located in a sought after coastal area. It offers modern features with period charm, fantastic sea views and is ideal for a range of buyers. With over 1500 square feet of accommodation set over three floors this lovely property consists of a vestibule with under stairs storage, a spacious hallway with stairs up to the first floor. There are two spacious reception rooms, the front facing with sea views and both with multi fuel burners. The contemporary kitchen diner and family room benefits from a good range of units with granite worktops, integrated eye level double oven, gas hob, extractor hood and fridge freezer. To the first floor there are two spacious bedrooms and a good sized family bathroom benefitting from a corner bath, walk in rainfall shower, vanity washbasin and low level WC. The top floor has another spacious bedroom with further sea views and access to the impressive roof terrace which is West facing and, on a clear day, offers views to the Cheviots. Externally there is a front town garden and a West facing rear yard. The generous size, superb layout and fabulous location of this property makes or an exciting opportunity which can only truly be appreciated by a visit.