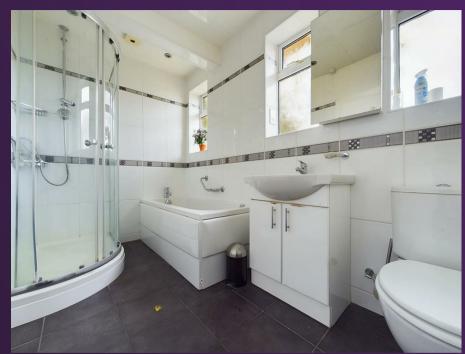

BEDROOM TWO

BEDROOM THREE

BATHROOM WC 10'4 x 5'11

GARAGE 17'10 x 8'8

FRONT GARDEN

REAR GARDEN

With over 1500 square foot of accommodation, this unique property comprises of a vestibule and spacious entrance hallway with built in storage cupboards and doors to all rooms. The lounge diner is light and generously sized with a door to the sun room. The kitchen benefits from a range of units with contrasting worktops and integrated appliances which include a single oven, an electric hob, a chimney hood, fridge and dishwasher. The utility room has space for further appliances and doors to the gardens and WC. There are three bedrooms and a bathroom benefitting from jacuzzi bath, walk in shower, vanity wash basin and low level WC. Externally there is an attached garage, a low maintenance front garden with driveway parking for multiple cars and a beautiful, south facing rear garden with lawn, mature planted borders, flower beds and patio. The substantial and secluded garden backs onto and has gated access, to Brier Dene.