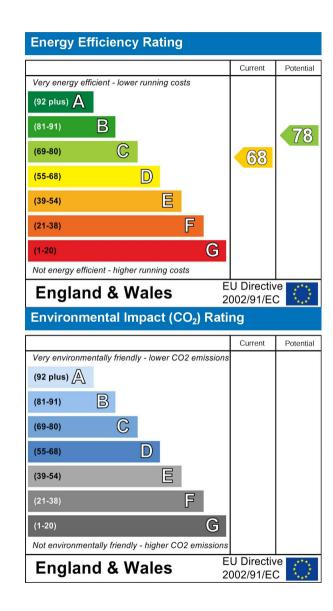

#### 3 REDROOM BUNGALOW - DETACHE

- THREE BEDROOM DETACHED BUNGALOW
- SET IN A CUL DE SAC WITHIN A HIGHLY SOUGHT AFTER LOCATION
- GENEROUSLY SIZED RECEPTION ROOM & SUN ROOM
- KITCHEN DINER & UTILITY ROOM
- · BATHROOM WC & ADDITIONAL WC
- ATTACHED GARAGE
- FRONT GARDEN WITH DRIVEWAY PARKING
- BEAUTIFUL SOUTH FACING REAR GARDEN
- NO UPPER CHAIN
- FPC RATING I