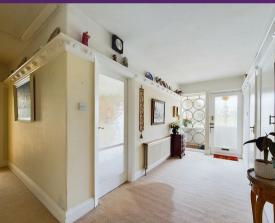

With over 1500 square foot of accommodation, this unique property comprises of a vestibule and spacious entrance hallway with built in storage cupboards and doors to all rooms. The lounge diner is light and generously sized with a door to the sun room. The kitchen benefits from a range of units with contrasting worktops and integrated appliances which include a single oven, an electric hob, a chimney hood, fridge and dishwasher. The utility room has space for further appliances and doors to the gardens and WC. There are three bedrooms and a bathroom benefitting from jacuzzi bath, walk in shower, vanity wash basin and low level WC. Externally there is an attached garage, a low maintenance front garden with driveway parking for multiple cars and a beautiful, south facing rear garden with lawn, mature planted borders, flower beds and patio. The substantial and secluded garden backs onto and has gated access, to Brier Dene.