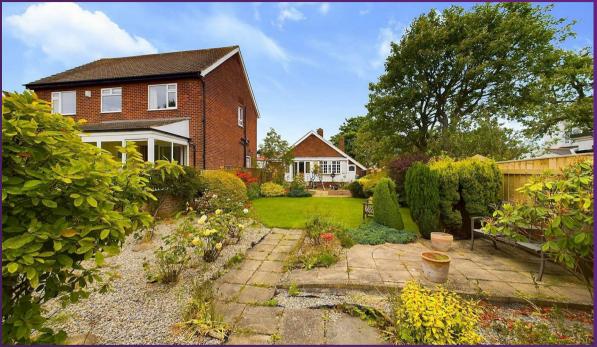

With over 1500 square foot of accommodation, this unique property comprises of a vestibule and spacious entrance hallway with built in storage cupboards and doors to all rooms. The lounge diner is light and generously sized with a door to the sun room. The kitchen benefits from a range of units with contrasting worktops and integrated appliances which include a single oven, an electric hob, a chimney hood, fridge and dishwasher. The utility room has space for further appliances and doors to the gardens and WC. There are three bedrooms and a bathroom benefitting from jacuzzi bath, walk in shower, vanity wash basin and low level WC. Externally there is an attached garage, a low maintenance front garden with driveway parking for multiple cars and a beautiful, south facing rear garden with lawn, mature planted borders, flower beds and patio. The substantial and secluded garden backs onto and has gated access, to Brier Dene.