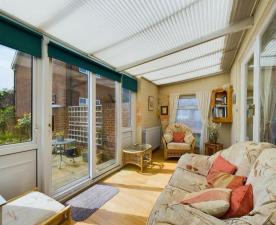

VIEW PROPERTY

VESTIBULE

FNTRANCE HALL WAY

RECEPTION ROOM

SUN ROOM 25'7 x 7'6

KITCHEN DINER 12'9 x 9'7 UTILITY ROOM

WC

BEDROOM ONE 4 × 11′4

With over 1500 square foot of accommodation, this unique property comprises of a vestibule and spacious entrance hallway with built in storage cupboards and doors to all rooms. The lounge diner is light and generously sized with a door to the sun room. The kitchen benefits from a range of units with contrasting worktops and integrated appliances which include a single oven, an electric hob, a chimney hood, fridge and dishwasher. The utility room has space for further appliances and doors to the gardens and WC. There are three bedrooms and a bathroom benefitting from jacuzzi bath, walk in shower, vanity wash basin and low level WC. Externally there is an attached garage, a low maintenance front garden with driveway parking for multiple cars and a beautiful, south facing rear garden with lawn, mature planted borders, flower beds and patio. The substantial and secluded garden backs onto and has gated access, to Brier Dene.