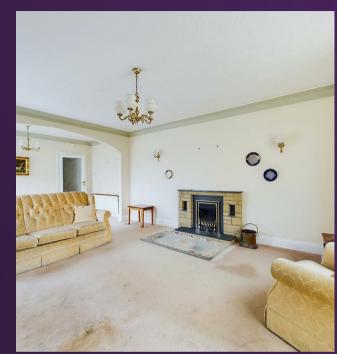

With over 1500 square foot of accommodation, this unique property comprises of a vestibule and spacious entrance hallway with built in storage cupboards and doors to all rooms. The lounge diner is light and generously sized with a door to the sun room. The kitchen benefits from a range of units with contrasting worktops and integrated appliances which include a single oven, an electric hob, a chimney hood, fridge and dishwasher. The utility room has space for further appliances and doors to the gardens and WC. There are three bedrooms and a bathroom benefitting from jacuzzi bath, walk in shower, vanity wash basin and low level WC. Externally there is an attached garage, a low maintenance front garden with driveway parking for multiple cars and a beautiful, south facing rear garden with lawn, mature planted borders, flower beds and patio. The substantial and secluded garden backs onto and has gated access, to Brier Dene.