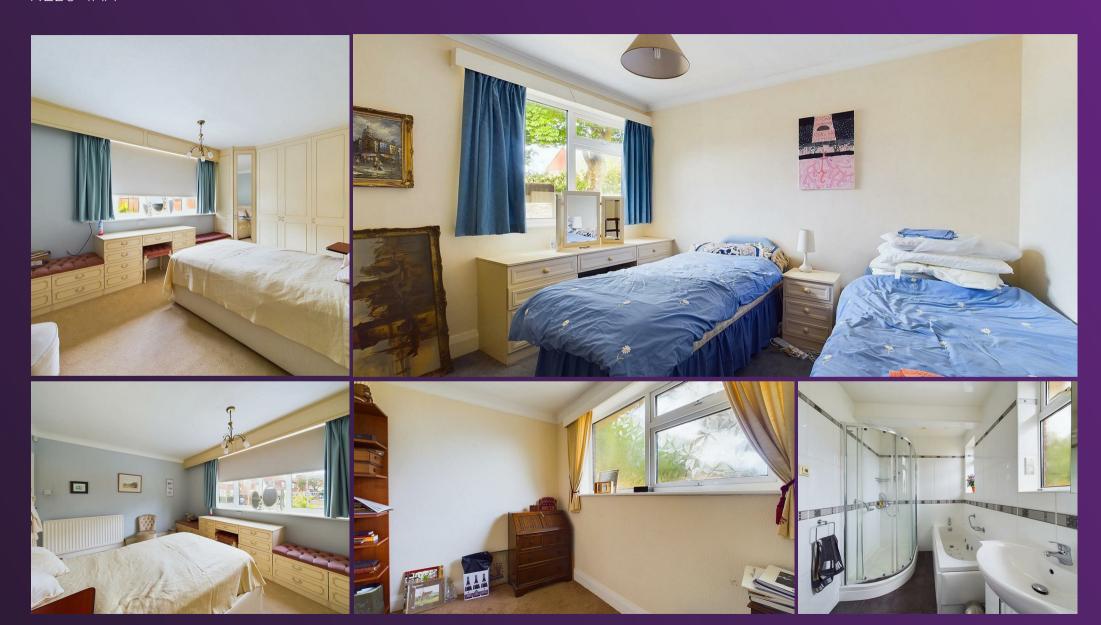

VIEW PROPERTY

VESTIBULE

FNTRANCE HALL WAY

RECEPTION ROOM

SUN ROOM 25'7 x 7'6

KITCHEN DINER 12'9 x 9'7 UTILITY ROOM

WC

BEDROOM ONE 4 × 11′4

BEDROOM TWO

BEDROOM THREE

BATHROOM WC 10'4 x 5'11

GARAGE 17'10 x 8'8

FRONT GARDEN

REAR GARDEN

With over 1500 square foot of accommodation, this unique property comprises of a vestibule and spacious entrance hallway with built in storage cupboards and doors to all rooms. The lounge diner is light and generously sized with a door to the sun room. The kitchen benefits from a range of units with contrasting worktops and integrated appliances which include a single oven, an electric hob, a chimney hood, fridge and dishwasher. The utility room has space for further appliances and doors to the gardens and WC. There are three bedrooms and a bathroom benefitting from jacuzzi bath, walk in shower, vanity wash basin and low level WC. Externally there is an attached garage, a low maintenance front garden with driveway parking for multiple cars and a beautiful, south facing rear garden with lawn, mature planted borders, flower beds and patio. The substantial and secluded garden backs onto and has gated access, to Brier Dene.