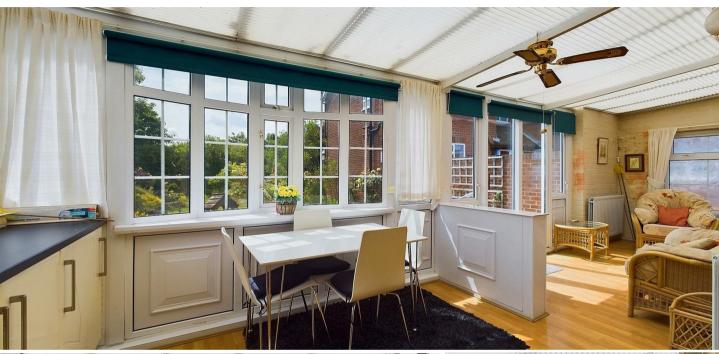

With over 1500 square foot of accommodation, this unique property comprises of a vestibule and spacious entrance hallway with built in storage cupboards and doors to all rooms. The lounge diner is light and generously sized with a door to the sun room. The kitchen benefits from a range of units with contrasting worktops and integrated appliances which include a single oven, an electric hob, a chimney hood, fridge and dishwasher. The utility room has space for further appliances and doors to the gardens and WC. There are three bedrooms and a bathroom benefitting from jacuzzi bath, walk in shower, vanity wash basin and low level WC. Externally there is an attached garage, a low maintenance front garden with driveway parking for multiple cars and a beautiful, south facing rear garden with lawn, mature planted borders, flower beds and patio. The substantial and secluded garden backs onto and has gated access, to Brier Dene.