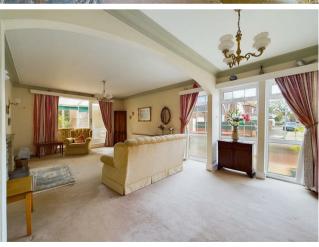

VIEW PROPERTY

VESTIBULE

FNTRANCE HALL WAY

RECEPTION ROOM

SUN ROOM 25'7 x 7'6

KITCHEN DINER 12'9 x 9'7 UTILITY ROOM

WC

BEDROOM ONE 4 × 11′4

With over 1500 square foot of accommodation, this unique property comprises of a vestibule and spacious entrance hallway with built in storage cupboards and doors to all rooms. The lounge diner is light and generously sized with a door to the sun room. The kitchen benefits from a range of units with contrasting worktops and integrated appliances which include a single oven, an electric hob, a chimney hood, fridge and dishwasher. The utility room has space for further appliances and doors to the gardens and WC. There are three bedrooms and a bathroom benefitting from jacuzzi bath, walk in shower, vanity wash basin and low level WC. Externally there is an attached garage, a low maintenance front garden with driveway parking for multiple cars and a beautiful, south facing rear garden with lawn, mature planted borders, flower beds and patio. The substantial and secluded garden backs onto and has gated access, to Brier Dene.