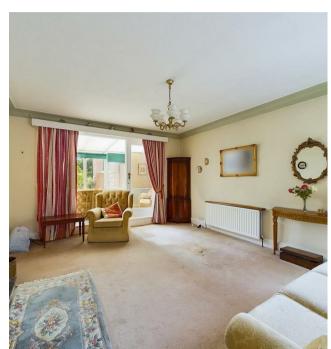

With over 1500 square foot of accommodation, this unique property comprises of a vestibule and spacious entrance hallway with built in storage cupboards and doors to all rooms. The lounge diner is light and generously sized with a door to the sun room. The kitchen benefits from a range of units with contrasting worktops and integrated appliances which include a single oven, an electric hob, a chimney hood, fridge and dishwasher. The utility room has space for further appliances and doors to the gardens and WC. There are three bedrooms and a bathroom benefitting from jacuzzi bath, walk in shower, vanity wash basin and low level WC. Externally there is an attached garage, a low maintenance front garden with driveway parking for multiple cars and a beautiful, south facing rear garden with lawn, mature planted borders, flower beds and patio. The substantial and secluded garden backs onto and has gated access, to Brier Dene.