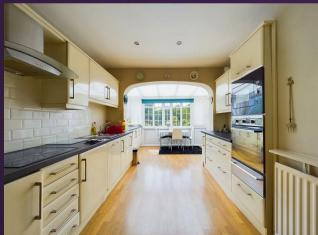

With over 1500 square foot of accommodation, this unique property comprises of a vestibule and spacious entrance hallway with built in storage cupboards and doors to all rooms. The lounge diner is light and generously sized with a door to the sun room. The kitchen benefits from a range of units with contrasting worktops and integrated appliances which include a single oven, an electric hob, a chimney hood, fridge and dishwasher. The utility room has space for further appliances and doors to the gardens and WC. There are three bedrooms and a bathroom benefitting from jacuzzi bath, walk in shower, vanity wash basin and low level WC. Externally there is an attached garage, a low maintenance front garden with driveway parking for multiple cars and a beautiful, south facing rear garden with lawn, mature planted borders, flower beds and patio. The substantial and secluded garden backs onto and has gated access, to Brier Dene.