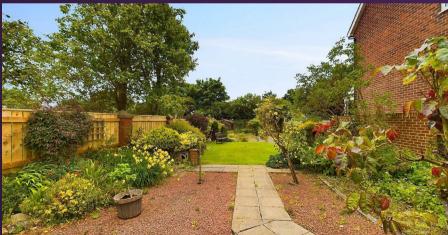

With over 1500 square foot of accommodation, this unique property comprises of a vestibule and spacious entrance hallway with built in storage cupboards and doors to all rooms. The lounge diner is light and generously sized with a door to the sun room. The kitchen benefits from a range of units with contrasting worktops and integrated appliances which include a single oven, an electric hob, a chimney hood, fridge and dishwasher. The utility room has space for further appliances and doors to the gardens and WC. There are three bedrooms and a bathroom benefitting from jacuzzi bath, walk in shower, vanity wash basin and low level WC. Externally there is an attached garage, a low maintenance front garden with driveway parking for multiple cars and a beautiful, south facing rear garden with lawn, mature planted borders, flower beds and patio. The substantial and secluded garden backs onto and has gated access, to Brier Dene.