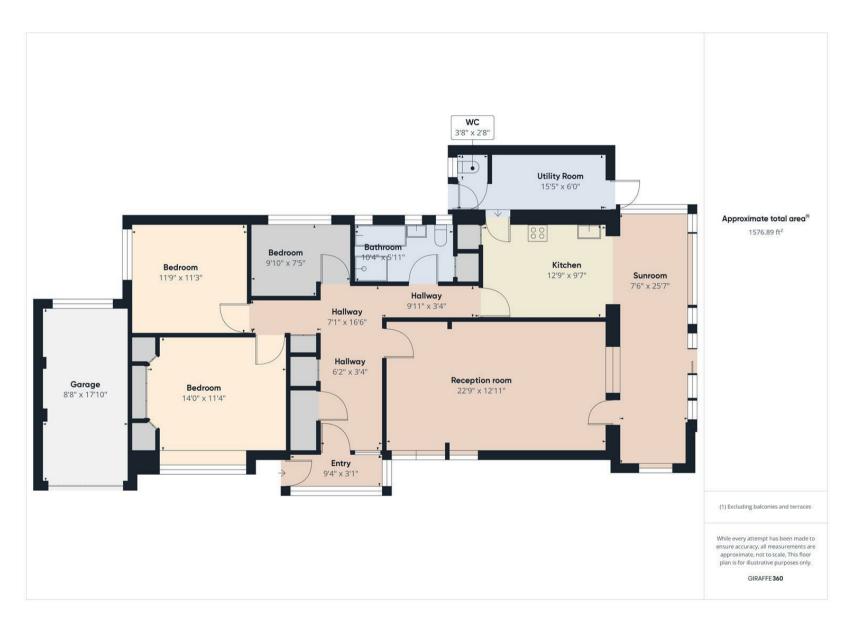

VIEW PROPERTY

VESTIBULE

FNTRANCE HALL WAY

RECEPTION ROOM

SUN ROOM 25'7 x 7'6

KITCHEN DINER 12'9 x 9'7 UTILITY ROOM

WC

BEDROOM ONE 4 × 11′4

BEDROOM TWO

BEDROOM THREE

BATHROOM WC 10'4 x 5'11

GARAGE 17'10 x 8'8

FRONT GARDEN

REAR GARDEN

With over 1500 square foot of accommodation, this unique property comprises of a vestibule and spacious entrance hallway with built in storage cupboards and doors to all rooms. The lounge diner is light and generously sized with a door to the sun room. The kitchen benefits from a range of units with contrasting worktops and integrated appliances which include a single oven, an electric hob, a chimney hood, fridge and dishwasher. The utility room has space for further appliances and doors to the gardens and WC. There are three bedrooms and a bathroom benefitting from jacuzzi bath, walk in shower, vanity wash basin and low level WC. Externally there is an attached garage, a low maintenance front garden with driveway parking for multiple cars and a beautiful, south facing rear garden with lawn, mature planted borders, flower beds and patio. The substantial and secluded garden backs onto and has gated access, to Brier Dene.