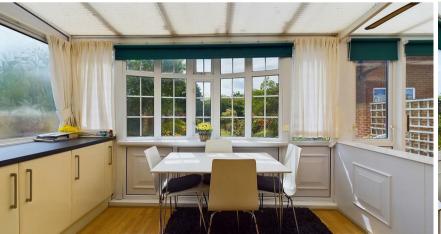

With over 1500 square foot of accommodation, this unique property comprises of a vestibule and spacious entrance hallway with built in storage cupboards and doors to all rooms. The lounge diner is light and generously sized with a door to the sun room. The kitchen benefits from a range of units with contrasting worktops and integrated appliances which include a single oven, an electric hob, a chimney hood, fridge and dishwasher. The utility room has space for further appliances and doors to the gardens and WC. There are three bedrooms and a bathroom benefitting from jacuzzi bath, walk in shower, vanity wash basin and low level WC. Externally there is an attached garage, a low maintenance front garden with driveway parking for multiple cars and a beautiful, south facing rear garden with lawn, mature planted borders, flower beds and patio. The substantial and secluded garden backs onto and has gated access, to Brier Dene.