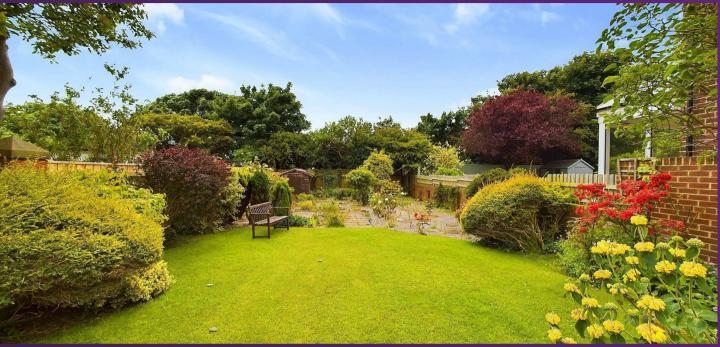

With over 1500 square foot of accommodation, this unique property comprises of a vestibule and spacious entrance hallway with built in storage cupboards and doors to all rooms. The lounge diner is light and generously sized with a door to the sun room. The kitchen benefits from a range of units with contrasting worktops and integrated appliances which include a single oven, an electric hob, a chimney hood, fridge and dishwasher. The utility room has space for further appliances and doors to the gardens and WC. There are three bedrooms and a bathroom benefitting from jacuzzi bath, walk in shower, vanity wash basin and low level WC. Externally there is an attached garage, a low maintenance front garden with driveway parking for multiple cars and a beautiful, south facing rear garden with lawn, mature planted borders, flower beds and patio. The substantial and secluded garden backs onto and has gated access, to Brier Dene.